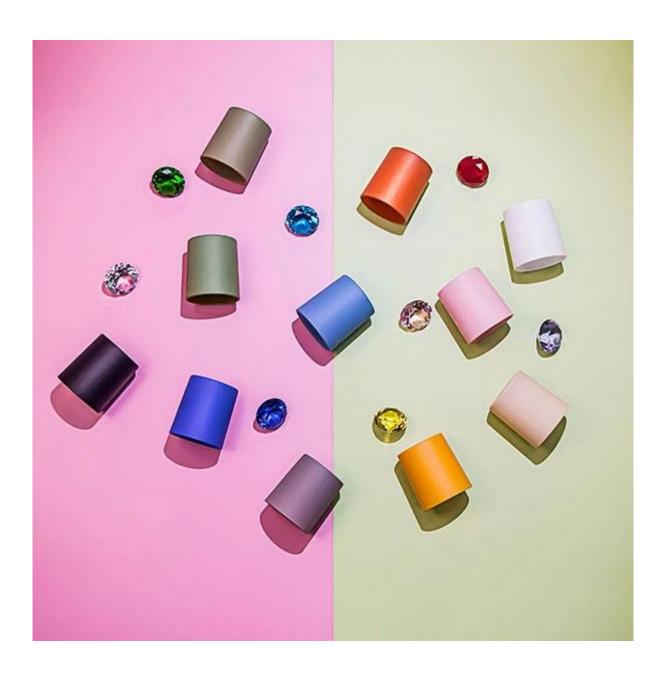

## **Matte Sand Tumbler Jar For Candles**

Our Strength

10000 square meters decorating workshop.

20 kinds of different decorating machines.

 $20\ years$  experience in the decorating area.

20+ stable glass factories supporting.

Worldwide famous brands making such as Armani Zara etc.

Cupwind is the reliable china tumbler jar for candles factory.

The glass candle jar painted matte sand color, suitable for spring and summer season series. It's a stock item in our workshop, has a low MOQ as 3000pcs. It's a good choice for a new brand or adding as new production line item.

Cupwind factory painted candle jar has 8oz wax filling capacity, perfect size for votive holders. It's also a great home decor product in our house.

Cupwind is offering glass candle holder OEM and ODM for years.