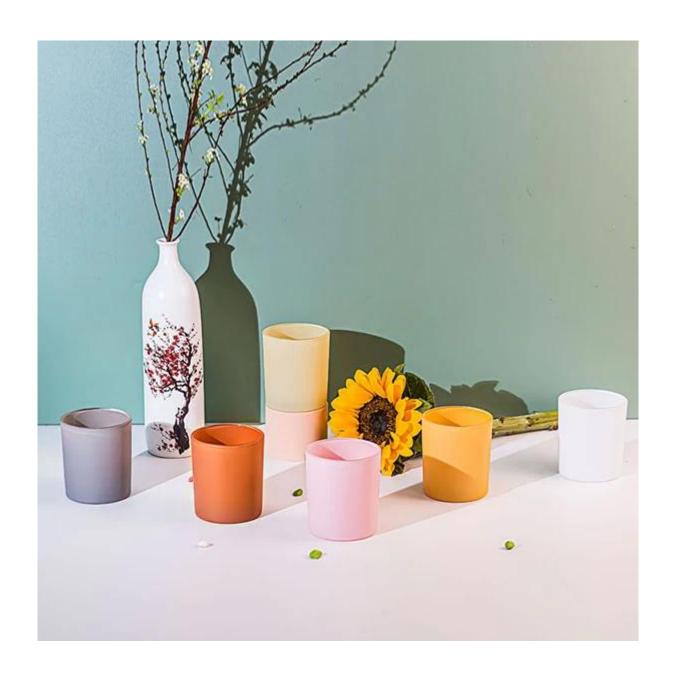

## **Matte Sand Tumbler Jar For Candles**

Our Strength

10000 square meters decorating workshop.

20 kinds of different decorating machines.

 $20\ years$  experience in the decorating area.

20+ stable glass factories supporting.

Worldwide famous brands making such as Armani Zara etc.

Cupwind is the reliable china tumbler jar for candles factory.

The glass candle jar painted matte sand color, suitable for spring and summer season series. It's a stock item in our workshop, has a low MOQ as 3000pcs. It's a good choice for a new brand or adding as new production line item.

Cupwind factory painted candle jar has 8oz wax filling capacity, perfect size for votive holders. It's also a great home decor product in our house.

Cupwind is offering glass candle holder OEM and ODM for years.