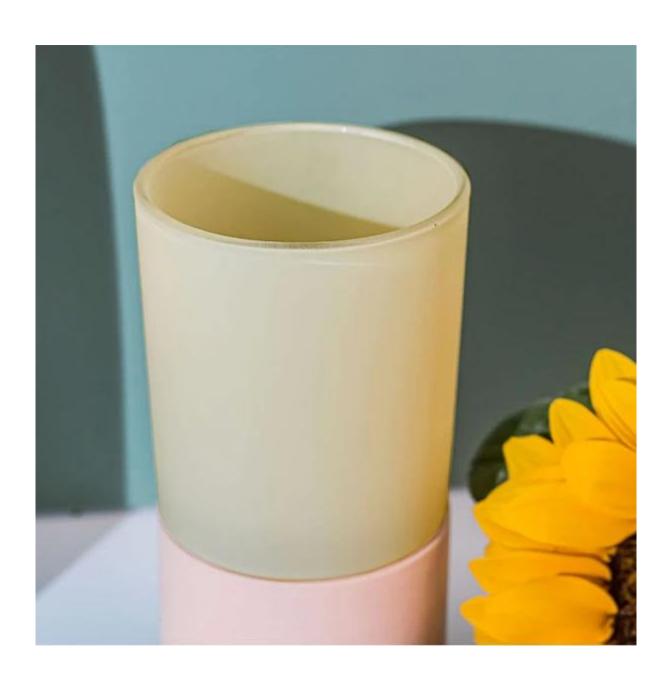

Worldwide famous brands making such as Armani Zara etc.

Cupwind is the reliable china tumbler jar for candles factory.

The glass candle jar painted matte sand color, suitable for spring and summer season series. It's a stock item in our workshop, has a low MOQ as 3000pcs. It's a good choice for a new brand or adding as new production line item.

Cupwind factory painted candle jar has 8oz wax filling capacity, perfect size for votive holders. It's also a great home decor product in our house.

Cupwind is offering glass candle holder OEM and ODM for years.