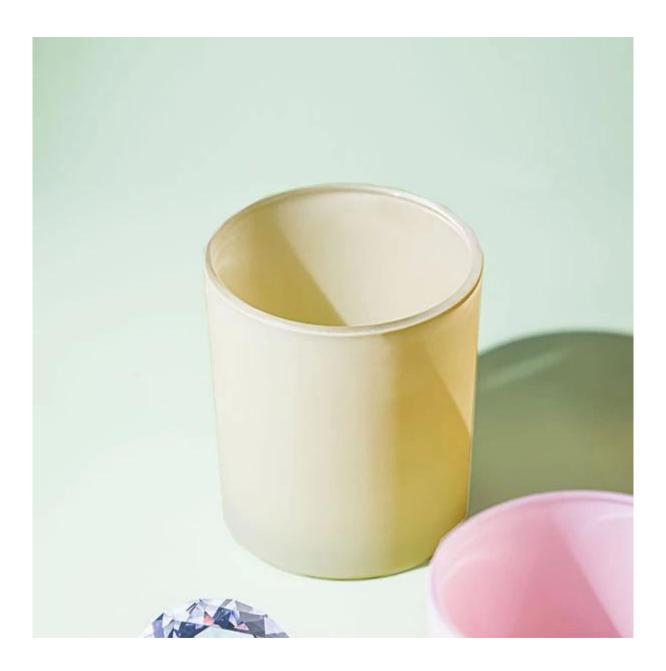

Worldwide famous brands making such as Armani Zara etc.

Cupwind is the reliable china tumbler jar for candles factory.

The glass candle jar painted matte sand color, suitable for spring and summer season series. It's a stock item in our workshop, has a low MOQ as 3000pcs. It's a good choice for a new brand or adding as new production line item.

Cupwind factory painted candle jar has 8oz wax filling capacity, perfect size for votive holders. It's also a great home decor product in our house.

Cupwind is offering glass candle holder OEM and ODM for years.