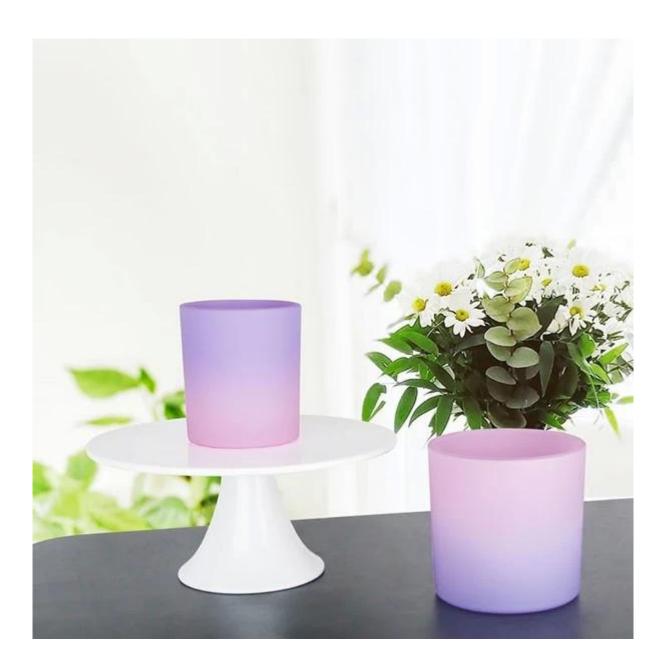

# **Matte Ombre Colored Two Wicks Glass Candle Jar For Lavender Candles**

What a nice ombre color spray on the two wicks glass candle jar! The vessel is good for candles of Vanilla, Camellia, Lotus, Jasmine Petals, Quince, Tuberose, Lily, Geranium, Prosecco, Grapefruit etc.

This candle glass is perfect size of 14oz poured candles, it is a popular candle package. For this regular production glass, MOQ can be 2000pcs.