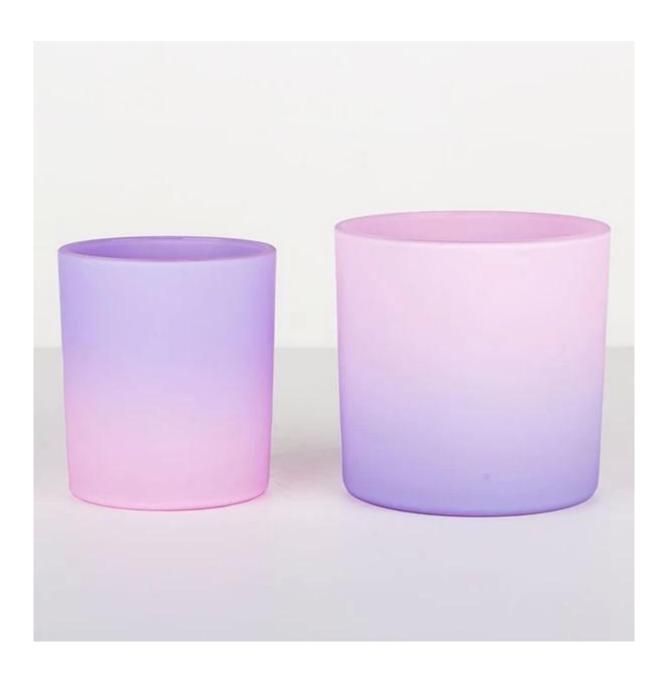

# **Matte Ombre Colored Two Wicks Glass Candle Jar For Lavender Candles**

What a nice ombre color spray on the two wicks glass candle jar! The vessel is good for candles of Vanilla, Camellia, Lotus, Jasmine Petals, Quince, Tuberose, Lily, Geranium, Prosecco, Grapefruit etc.

This candle glass is perfect size of 14oz poured candles, it is a popular candle package. For this regular production glass, MOQ can be 2000pcs.