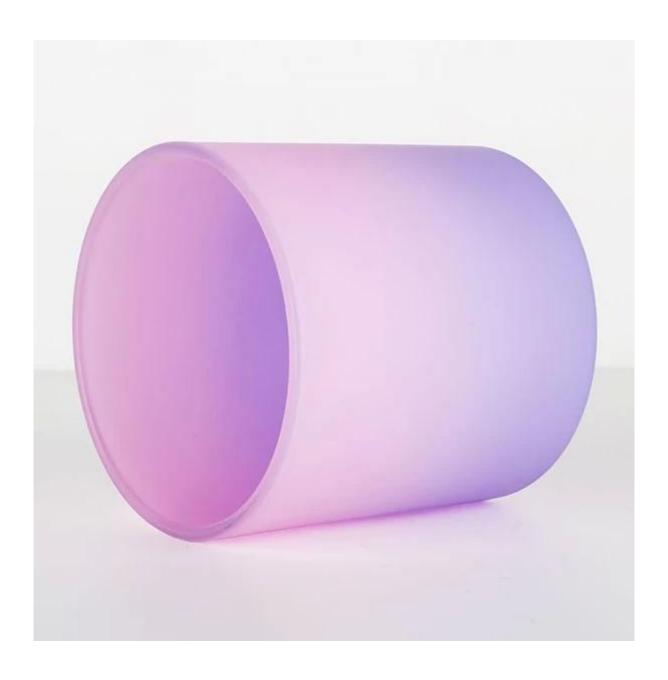

# **Matte Ombre Colored Two Wicks Glass Candle Jar For Lavender Candles**

What a nice ombre color spray on the two wicks glass candle jar! The vessel is good for candles of Vanilla, Camellia, Lotus, Jasmine Petals, Quince, Tuberose, Lily, Geranium, Prosecco, Grapefruit etc.

This candle glass is perfect size of 14oz poured candles, it is a popular candle package. For this regular production glass, MOQ can be 2000pcs.