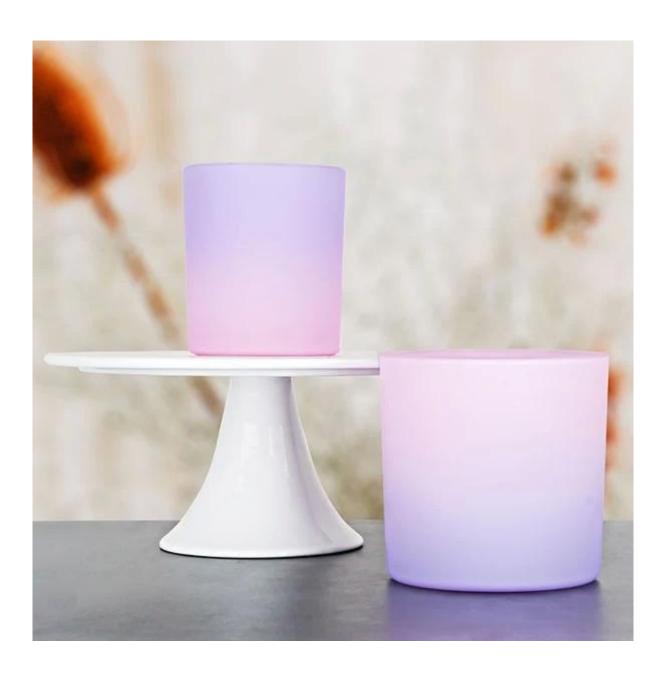

# **Matte Ombre Colored Two Wicks Glass Candle Jar For Lavender Candles**

What a nice ombre color spray on the two wicks glass candle jar! The vessel is good for candles of Vanilla, Camellia, Lotus, Jasmine Petals, Quince, Tuberose, Lily, Geranium, Prosecco, Grapefruit etc.

This candle glass is perfect size of 14oz poured candles, it is a popular candle package. For this regular production glass, MOQ can be 2000pcs.