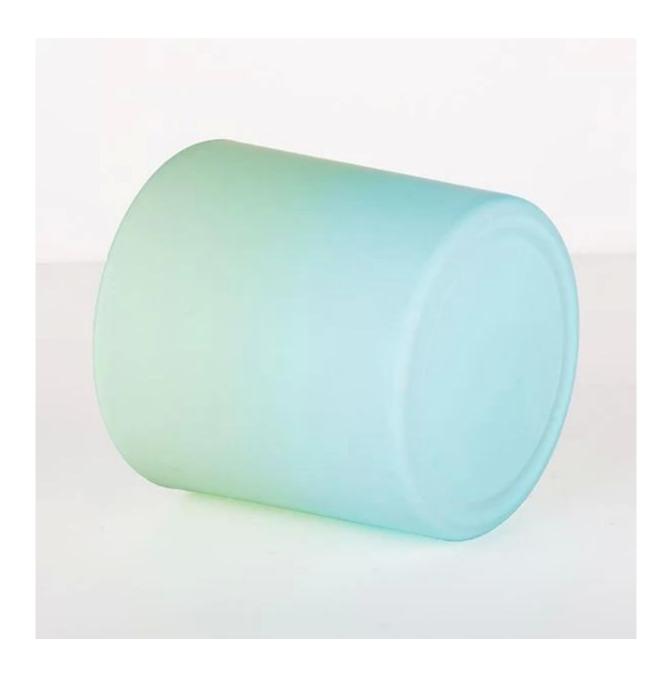

### **Matte Ombre Colored Two Wicks Glass Candle Holder For Vanilla Candles**

What a nice ombre color spray on the two wicks glass candle jar! The vessel is good for candles of Vanilla, Camellia, Lotus, Jasmine Petals, Quince, Tuberose, Lily, Geranium, Prosecco, Grapefruit etc.

This candle glass is perfect size for 14oz poured candles, it is a popular candle package. A stock item, MOQ can be 2000pcs.