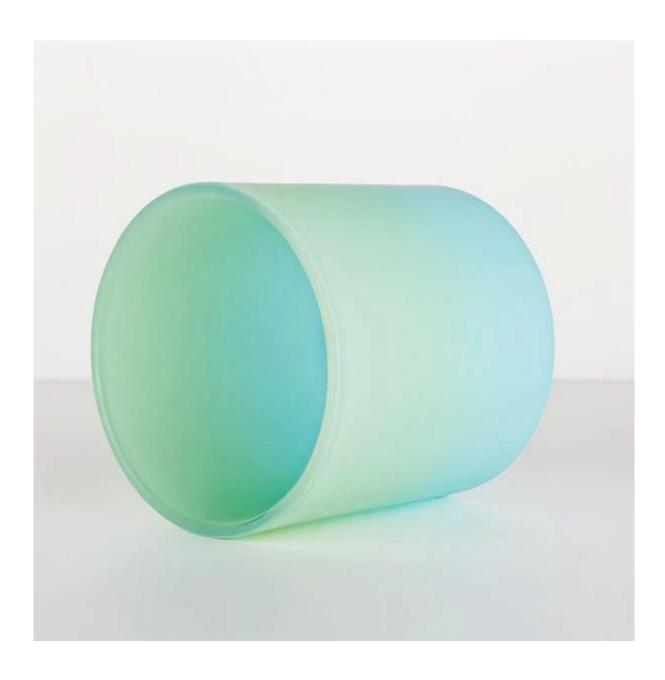

### **Matte Ombre Colored Two Wicks Glass Candle Holder For Vanilla Candles**

What a nice ombre color spray on the two wicks glass candle jar! The vessel is good for candles of Vanilla, Camellia, Lotus, Jasmine Petals, Quince, Tuberose, Lily, Geranium, Prosecco, Grapefruit etc.

This candle glass is perfect size for 14oz poured candles, it is a popular candle package. A stock item, MOQ can be 2000pcs.