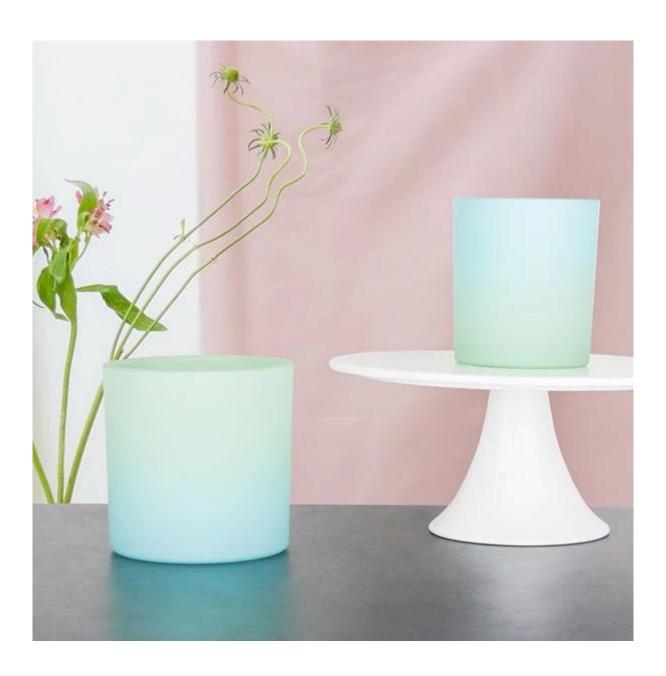

### **Matte Ombre Colored Two Wicks Glass Candle Holder For Vanilla Candles**

What a nice ombre color spray on the two wicks glass candle jar! The vessel is good for candles of Vanilla, Camellia, Lotus, Jasmine Petals, Quince, Tuberose, Lily, Geranium, Prosecco, Grapefruit etc.

This candle glass is perfect size for 14oz poured candles, it is a popular candle package. A stock item, MOQ can be 2000pcs.