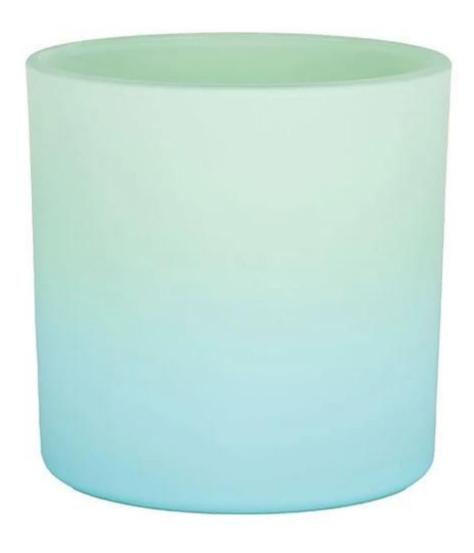

### **Matte Ombre Colored Two Wicks Glass Candle Holder For Vanilla Candles**

What a nice ombre color spray on the two wicks glass candle jar! The vessel is good for candles of Vanilla, Camellia, Lotus, Jasmine Petals, Quince, Tuberose, Lily, Geranium, Prosecco, Grapefruit etc.

This candle glass is perfect size for 14oz poured candles, it is a popular candle package. A stock item, MOQ can be 2000pcs.