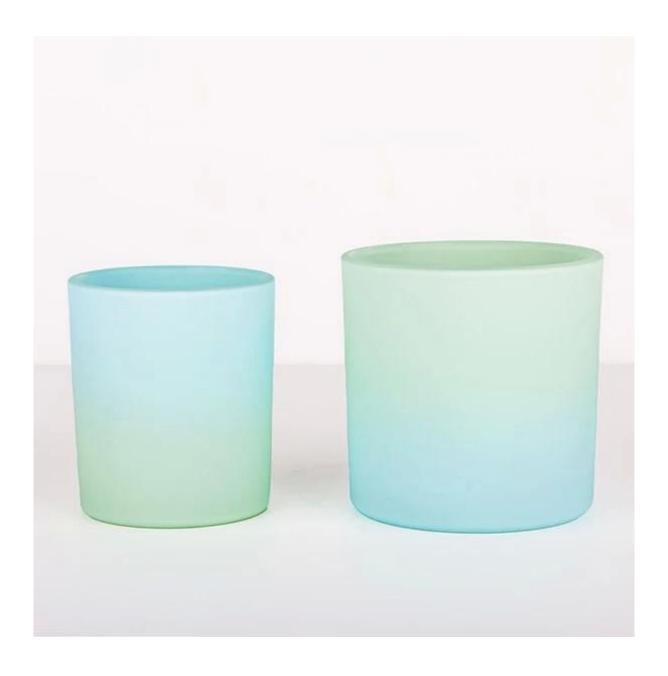

### **Matte Ombre Colored Two Wicks Glass Candle Holder For Vanilla Candles**

What a nice ombre color spray on the two wicks glass candle jar! The vessel is good for candles of Vanilla, Camellia, Lotus, Jasmine Petals, Quince, Tuberose, Lily, Geranium, Prosecco, Grapefruit etc.

This candle glass is perfect size for 14oz poured candles, it is a popular candle package. A stock item, MOQ can be 2000pcs.