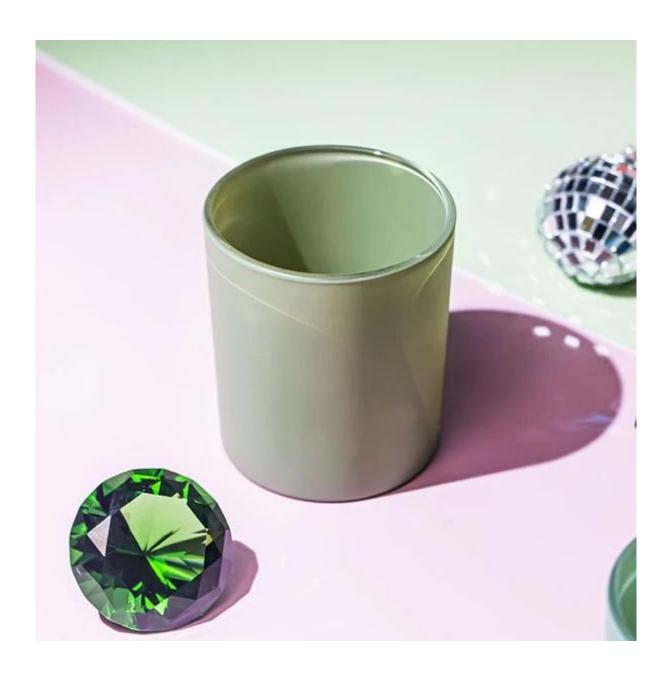

## **Matte Olive Glass Jar For Candle Making**

**Our Strength** 

10000 square meters decorating workshop.

20 kinds of different decorating machines.

 $20\ \mbox{years}$  experience in the decorating area.

20+ stable glass factories supporting.

Worldwide famous brands making such as Armani Zara etc.

Cupwind is the reliable china matte olive candle jar factory.

The glass candle jar painted classic matte olive color, suitable for any season. This is a very vibrant color.

It's a stock item in our workshop, has a low MOQ as 3000pcs. It's a good choice for a new brand or adding as new production line item.

Cupwind factory painted candle jar has 8oz wax filling capacity, perfect size for votive holders. It's also a great home decor product in our house.