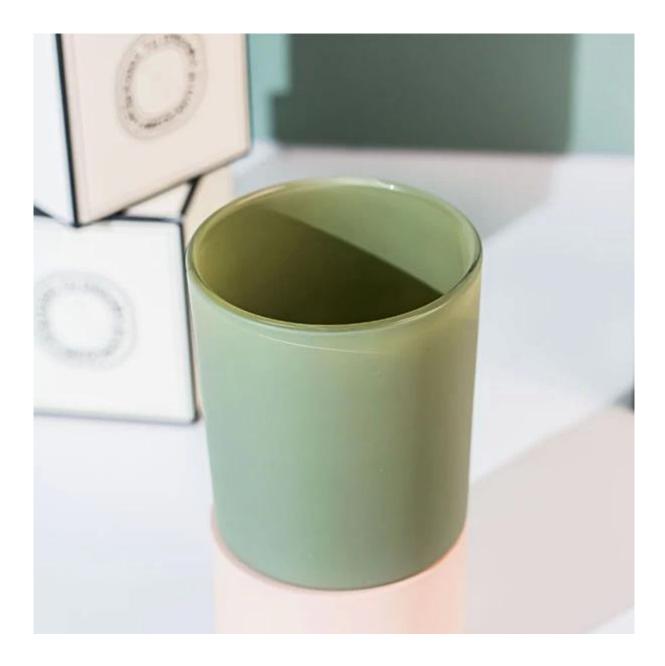

## **Matte Olive Glass Jar For Candle Making**

**Our Strength** 

10000 square meters decorating workshop.

20 kinds of different decorating machines.

 $20\ \mbox{years}$  experience in the decorating area.

20+ stable glass factories supporting.

Worldwide famous brands making such as Armani Zara etc.

Cupwind is the reliable china matte olive candle jar factory.

The glass candle jar painted classic matte olive color, suitable for any season. This is a very vibrant color.

It's a stock item in our workshop, has a low MOQ as 3000pcs. It's a good choice for a new brand or adding as new production line item.

Cupwind factory painted candle jar has 8oz wax filling capacity, perfect size for votive holders. It's also a great home decor product in our house.