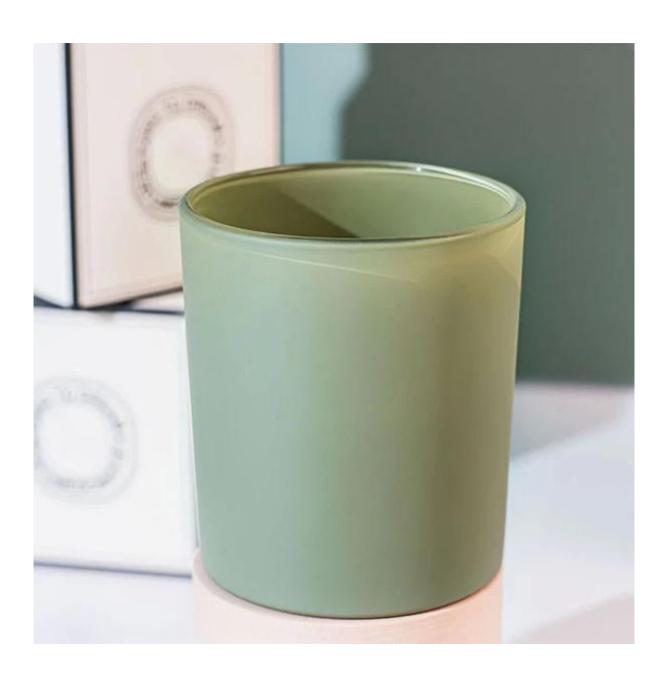

## **Matte Olive Glass Jar For Candle Making**

**Our Strength** 

10000 square meters decorating workshop.

20 kinds of different decorating machines.

 $20\ \mbox{years}$  experience in the decorating area.

20+ stable glass factories supporting.

Worldwide famous brands making such as Armani Zara etc.

Cupwind is the reliable china matte olive candle jar factory.

The glass candle jar painted classic matte olive color, suitable for any season. This is a very vibrant color.

It's a stock item in our workshop, has a low MOQ as 3000pcs. It's a good choice for a new brand or adding as new production line item.

Cupwind factory painted candle jar has 8oz wax filling capacity, perfect size for votive holders. It's also a great home decor product in our house.