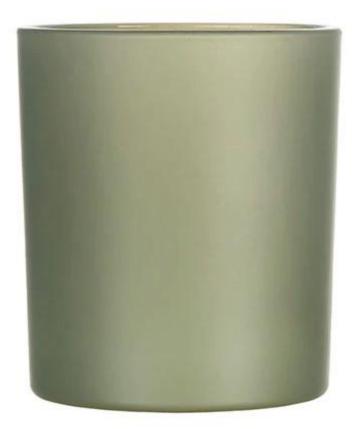

## **Matte Olive Glass Jar For Candle Making**

**Our Strength** 

10000 square meters decorating workshop.

20 kinds of different decorating machines.

 $20\ \mbox{years}$  experience in the decorating area.

20+ stable glass factories supporting.

Worldwide famous brands making such as Armani Zara etc.

Cupwind is the reliable china matte olive candle jar factory.

The glass candle jar painted classic matte olive color, suitable for any season. This is a very vibrant color.

It's a stock item in our workshop, has a low MOQ as 3000pcs. It's a good choice for a new brand or adding as new production line item.

Cupwind factory painted candle jar has 8oz wax filling capacity, perfect size for votive holders. It's also a great home decor product in our house.