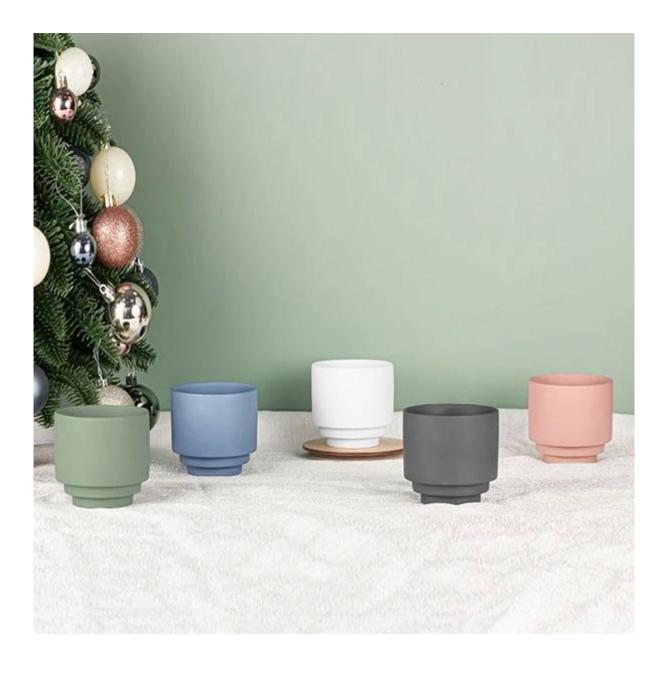

## Matte Green Step Design Porcelain Candle Jar Empty

Minimalist handcrafted ceramic candle holder matte finish with smoothly touch. High-end product is always control strictly with every processing step. Our matte ceramic candle jar will polish with sand for last step to make sure the surface has a comfortable touching. Cupwind is the reliable <u>China porcelain jar supplier</u> for years and accepted by many famous brands.

The <u>matte ceramic jar</u> is handmade, it is a good option for a new brand or a new product for your production line, because we have stocks for them, order quantity is very flexiable.

Cupwind offers OEM & ODM services, we have been doing <u>ceramic candle holder</u> wholesale for many years and our quality is accepted by world brands.