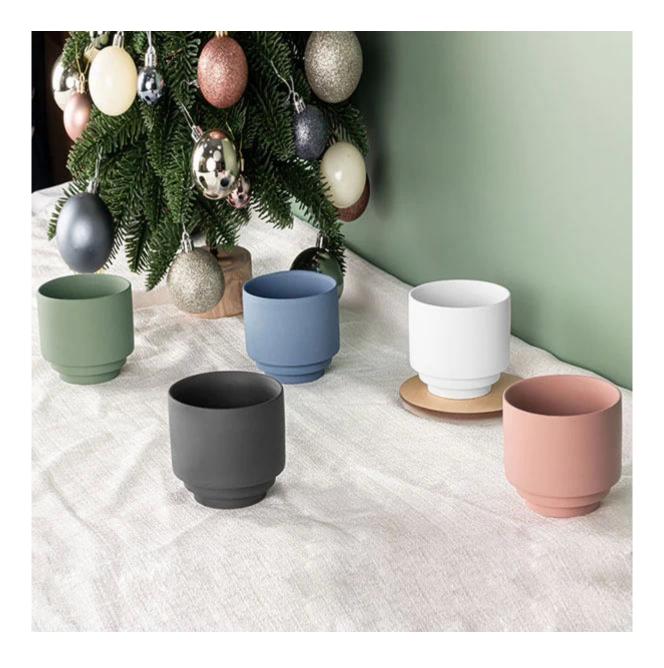

## Matte Green Step Design Porcelain Candle Jar Empty

Minimalist handcrafted ceramic candle holder matte finish with smoothly touch. High-end product is always control strictly with every processing step. Our matte ceramic candle jar will polish with sand for last step to make sure the surface has a comfortable touching. Cupwind is the reliable <u>China porcelain jar supplier</u> for years and accepted by many famous brands.

The <u>matte ceramic jar</u> is handmade, it is a good option for a new brand or a new product for your production line, because we have stocks for them, order quantity is very flexiable.

Cupwind offers OEM & ODM services, we have been doing <u>ceramic candle holder</u> wholesale for many years and our quality is accepted by world brands.