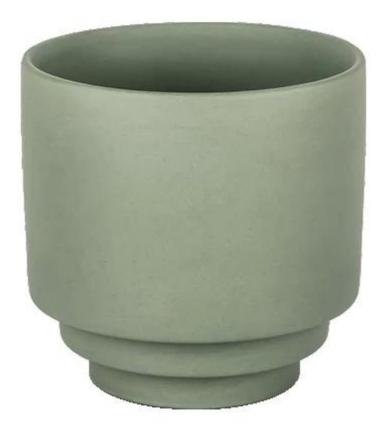

## Matte Green Step Design Porcelain Candle Jar Empty

Minimalist handcrafted ceramic candle holder matte finish with smoothly touch. High-end product is always control strictly with every processing step. Our matte ceramic candle jar will polish with sand for last step to make sure the surface has a comfortable touching. Cupwind is the reliable <u>China porcelain jar supplier</u> for years and accepted by many famous brands.

The <u>matte ceramic jar</u> is handmade, it is a good option for a new brand or a new product for your production line, because we have stocks for them, order quantity is very flexiable.

Cupwind offers OEM & ODM services, we have been doing <u>ceramic candle holder</u> wholesale for many years and our quality is accepted by world brands.