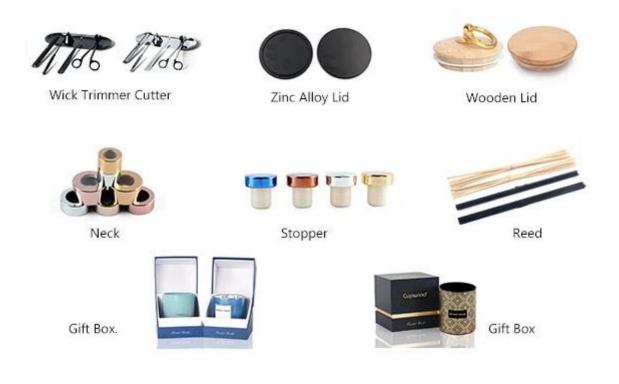

## Accessories that related to Ceramic Candle Holders

With requests of our customers, Cupwind also offers accessories such as gift box for scented candles, wick tool set like wick trimmer, cutter, snuffer, lids in wood and metal like stainless steel and zinc alloy.