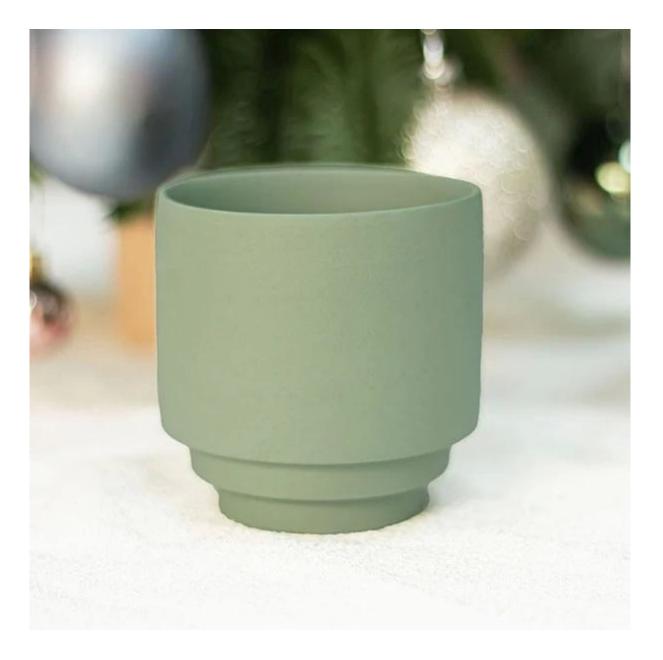

## Matte Green Step Design Porcelain Candle Jar Empty

Minimalist handcrafted ceramic candle holder matte finish with smoothly touch. High-end product is always control strictly with every processing step. Our matte ceramic candle jar will polish with sand for last step to make sure the surface has a comfortable touching. Cupwind is the reliable <u>China porcelain jar supplier</u> for years and accepted by many famous brands.

The <u>matte ceramic jar</u> is handmade, it is a good option for a new brand or a new product for your production line, because we have stocks for them, order quantity is very flexiable.

Cupwind offers OEM & ODM services, we have been doing <u>ceramic candle holder</u> wholesale for many years and our quality is accepted by world brands.