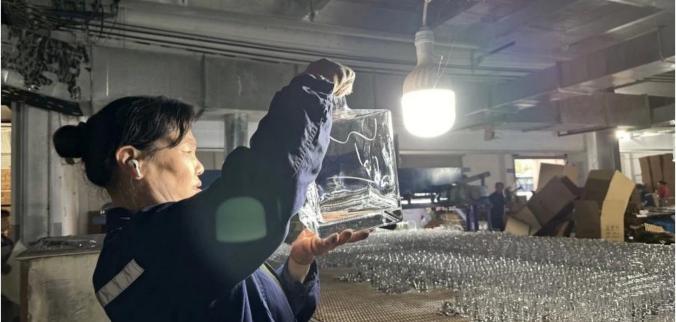

**Cupwind Candle Jar Production Line** 

**Cupwind Factory Photo** 

**Cupwind office photo** 

Packaging of **Glass Vase** 

We will find out suitable packaging method according to different size products, for this hot stamping decal printing candle glass, we will pack it in a carton box with paper dividers like in 48pcs/72pcs.