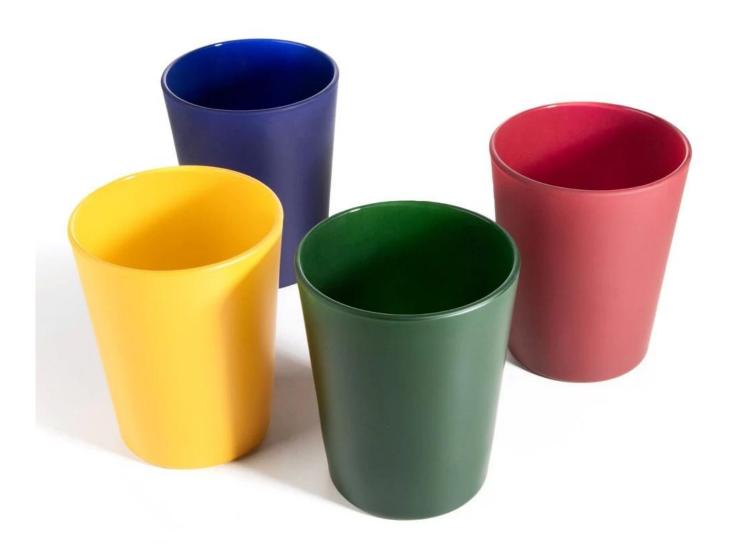

# Matte Color Finish 35oz Large Conical Candle Jar, Planter Glass, Glass Vase

|             | 35oz Filling Capacity                       |
|-------------|---------------------------------------------|
|             | D130xH160mm                                 |
|             | Soda lime glass                             |
| Item Number | Matte Paint Finish                          |
|             | FDA/Cali 65 Pro Tests Pass                  |
|             | Lead and Cadmium Tests Pass                 |
|             | ASTM(Annealing and Thermal Shock) Test Pass |

This conical glass is good as a candle jar, planter, or vase. We have fitments like glass lid, wooden lid, metal lid to fit it. Cupwind glass factory is a <u>large conical glass jar</u> <u>supplier china</u>, it's very big and famous in China because we produce glasses for the top 10 Baijiu Brands in China like Moutai, the world-renowned Baijiu Brand. Regarding to this apothecary jar, we can product 60,000pcs per day with decoration. We have a furnace holds 90 ton raw material a day.