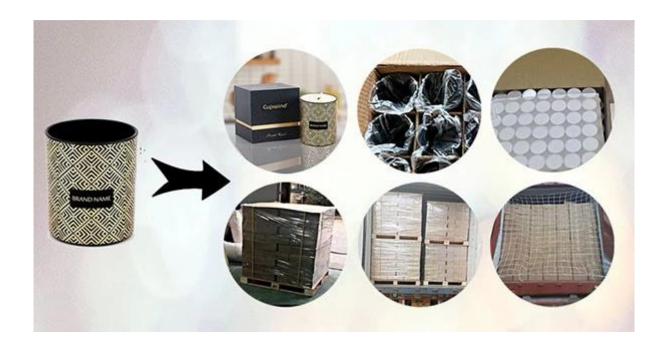

**Cupwind Candle Jar Production Line** 

**Cupwind Factory Photo** 

**Cupwind office photo** 

Packaging of **Glass Vase** 

We will find out suitable packaging method according to different size products, for this hot stamping decal printing candle glass, we will pack it in a carton box with paper dividers like in 48pcs/72pcs.

Loading with wooden pallet which is safer and more efficient, in the end, we will have a cotton net at the door openning place to stop it from falling.