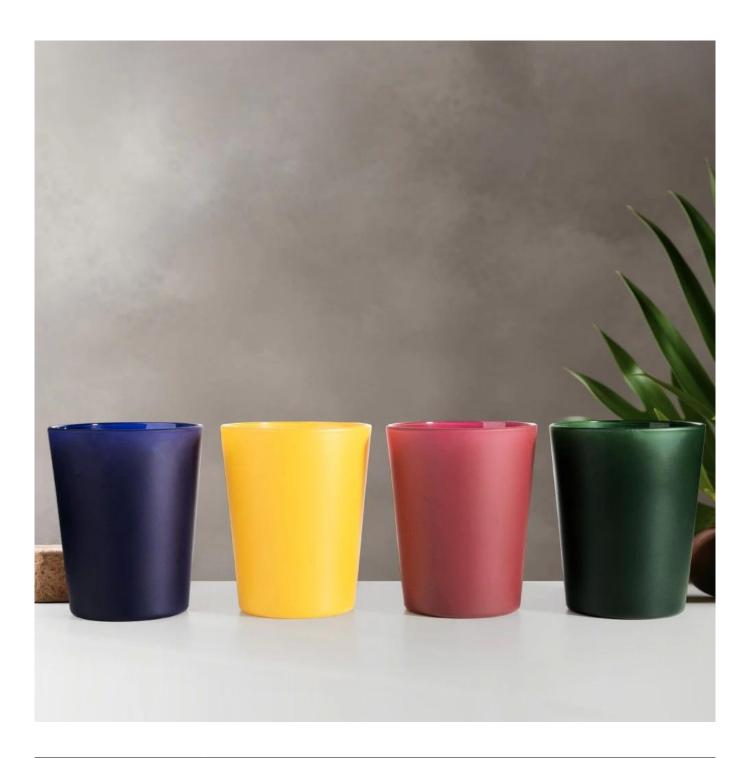

# Matte Color Finish 35oz Large Conical Candle Jar, Planter Glass, Glass Vase

|             | 35oz Filling Capacity                       |
|-------------|---------------------------------------------|
|             | D130xH160mm                                 |
|             | Soda lime glass                             |
| Item Number | Matte Paint Finish                          |
|             | FDA/Cali 65 Pro Tests Pass                  |
|             | Lead and Cadmium Tests Pass                 |
|             | ASTM(Annealing and Thermal Shock) Test Pass |

This conical glass is good as a candle jar, planter, or vase. We have fitments like glass lid, wooden lid, metal lid to fit it. Cupwind glass factory is a <u>large conical glass jar</u> <u>supplier china</u>, it's very big and famous in China because we produce glasses for the top 10 Baijiu Brands in China like Moutai, the world-renowned Baijiu Brand. Regarding to this apothecary jar, we can product 60,000pcs per day with decoration. We have a furnace holds 90 ton raw material a day.