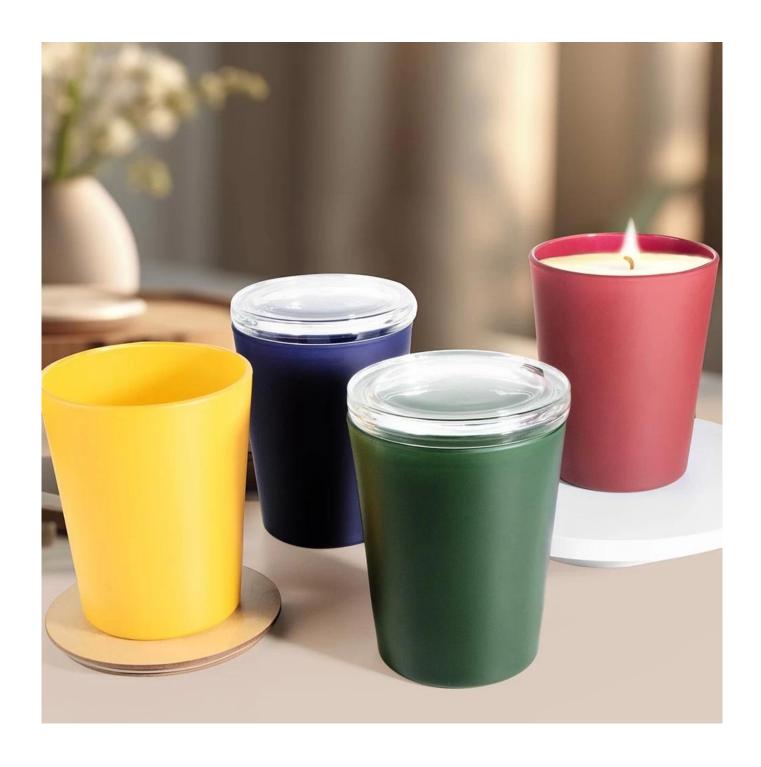

This conical glass is good as a candle jar, planter, or vase. We have fitments like glass lid, wooden lid, metal lid to fit it. Cupwind glass factory is a <u>large conical glass jar</u> <u>supplier china</u>, it's very big and famous in China because we produce glasses for the top 10 Baijiu Brands in China like Moutai, the world-renowned Baijiu Brand. Regarding to this apothecary jar, we can product 60,000pcs per day with decoration. We have a furnace holds 90 ton raw material a day.

**Cupwind Candle Jar Production Line** 

**Cupwind Factory Photo** 

**Cupwind office photo** 

Packaging of **Glass Vase** 

We will find out suitable packaging method according to different size products, for this hot stamping decal printing candle glass, we will pack it in a carton box with paper dividers like in 48pcs/72pcs.