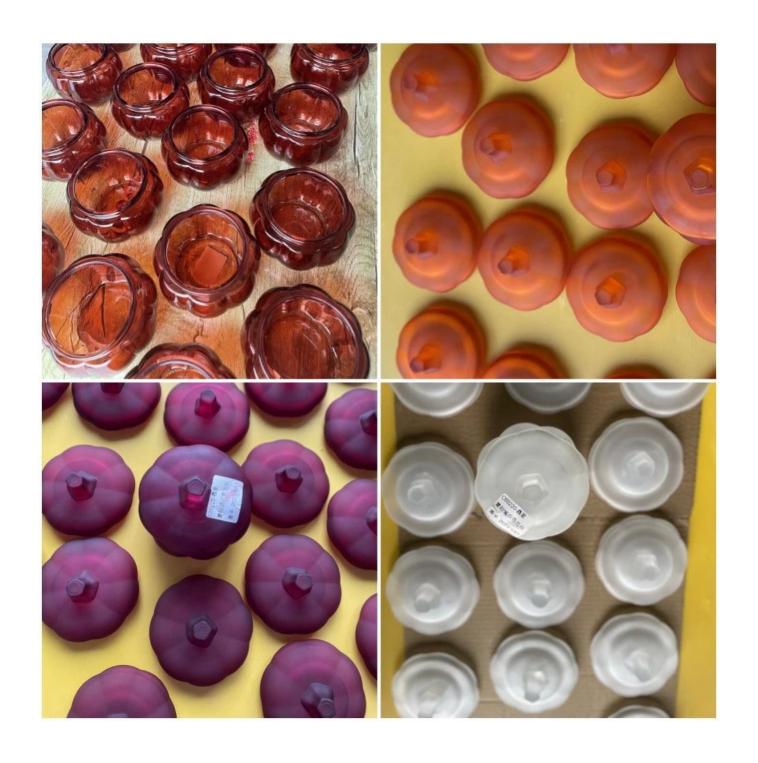

# Matte Color Finish 35oz Large Conical Candle Jar, Planter Glass, Glass Vase

|             | 35oz Filling Capacity                       |
|-------------|---------------------------------------------|
|             | D130xH160mm                                 |
|             | Soda lime glass                             |
| Item Number | Matte Paint Finish                          |
|             | FDA/Cali 65 Pro Tests Pass                  |
|             | Lead and Cadmium Tests Pass                 |
|             | ASTM(Annealing and Thermal Shock) Test Pass |

#### Product details

- 1. This is machine machine-pressed glass jar, it is very big and tall. It can hold 35 oz soy wax.
- 2. The decoration is matte paint on the glass, it can pass cross hatch tape test and oil test, and also can apply decal printing or silkscreen printing on it.
- 3. Daily production 30,000pcs, MOQ 30,000pcs.

This conical glass is good as a candle jar, planter, or vase. We have fitments like glass lid, wooden lid, metal lid to fit it. Cupwind glass factory is a <u>large conical glass jar</u> <u>supplier china</u>, it's very big and famous in China because we produce glasses for the top 10 Baijiu Brands in China like Moutai, the world-renowned Baijiu Brand. Regarding to this apothecary jar, we can product 60,000pcs per day with decoration. We have a furnace holds 90 ton raw material a day.