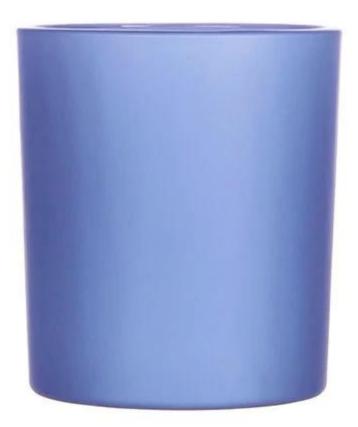

## **Matte Blue Painted Glass Jar For Scented Candles Harebell**

Our Strength

10000 square meters decorating workshop.

20 kinds of different decorating machines.

 $20\ years$  experience in the decorating area.

20+ stable glass factories supporting.

Worldwide famous brands making such as Armani Zara etc.

Cupwind is the reliable china harebell candles jar factory.

The glass candle jar painted classic matte blue color, suitable for spring and summer. This is a very vibrant color.