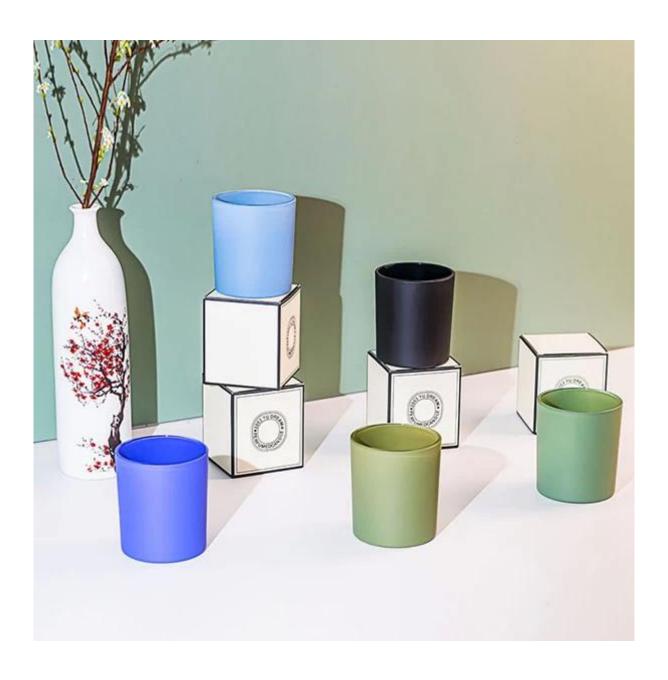

It's a stock item in our workshop, has a low MOQ as 3000pcs. It's a good choice for a new brand or adding as new production line item.

Cupwind factory painted candle jar has 8oz wax filling capacity, perfect size for votive holders. It's also a great home decor product in our house.

Cupwind is offering glass candle holder OEM and ODM for years.

We have helped with many cusotmers to expand their product-lines with positive feedbacks.

We have our own decorating workshop to gurantee the quality great.