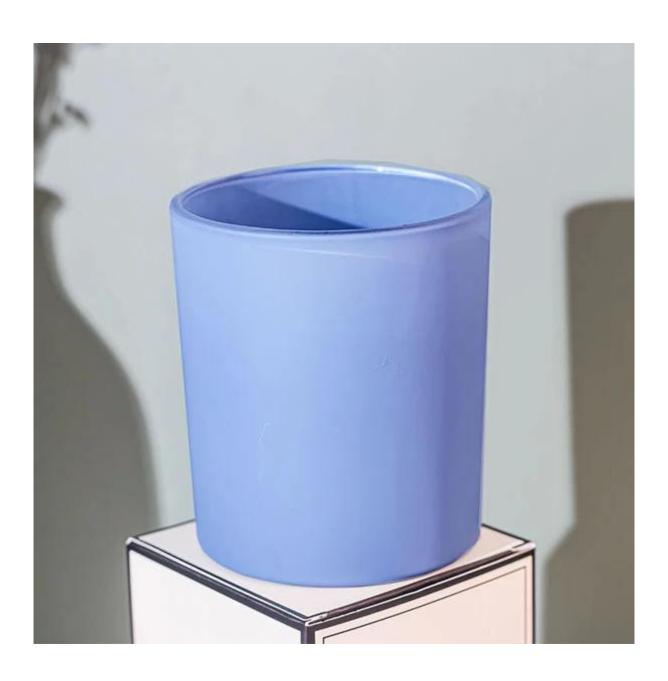

20+ stable glass factories supporting.

Worldwide famous brands making such as Armani Zara etc.

Cupwind is the reliable china harebell candles jar factory.

The glass candle jar painted classic matte blue color, suitable for spring and summer. This is a very vibrant color.

It's a stock item in our workshop, has a low MOQ as 3000pcs. It's a good choice for a new brand or adding as new production line item.

Cupwind factory painted candle jar has 8oz wax filling capacity, perfect size for votive holders. It's also a great home decor product in our house.