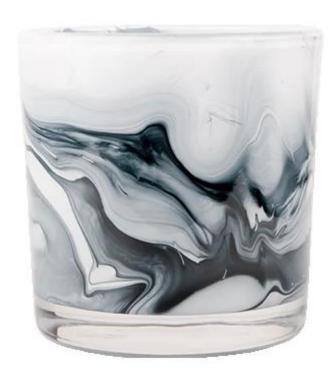

### Marble Finish Glass Candle Holder Handmade

The characteristic of this glass is the glass design with handcraft swirl pattern, it's definitely a new created decoration. Our factory is exclusive and with good technique for this kind of marble craft.

This candle glass is suitable for 14oz poured candles, it is a good choice for party, birthday, bath, dinner table etc.