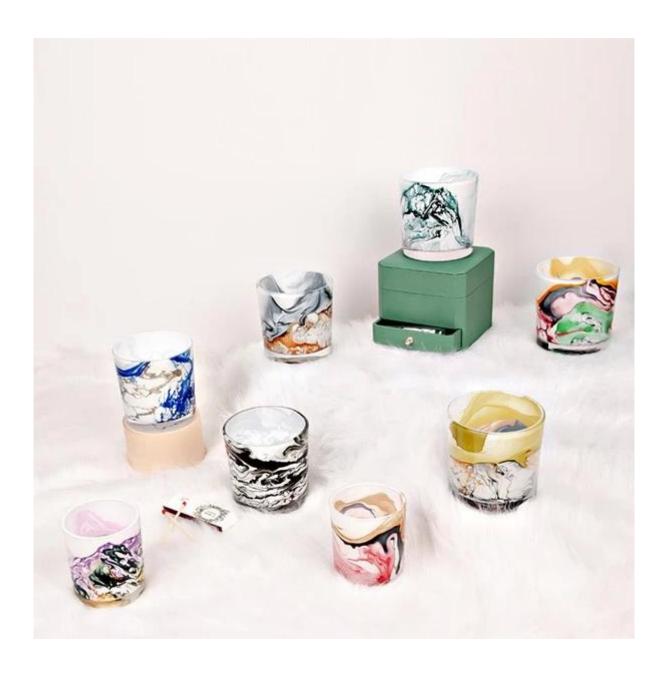

### Marble Finish Glass Candle Holder Handmade

The characteristic of this glass is the glass design with handcraft swirl pattern, it's definitely a new created decoration. Our factory is exclusive and with good technique for this kind of marble craft.

This candle glass is suitable for 14oz poured candles, it is a good choice for party, birthday, bath, dinner table etc.