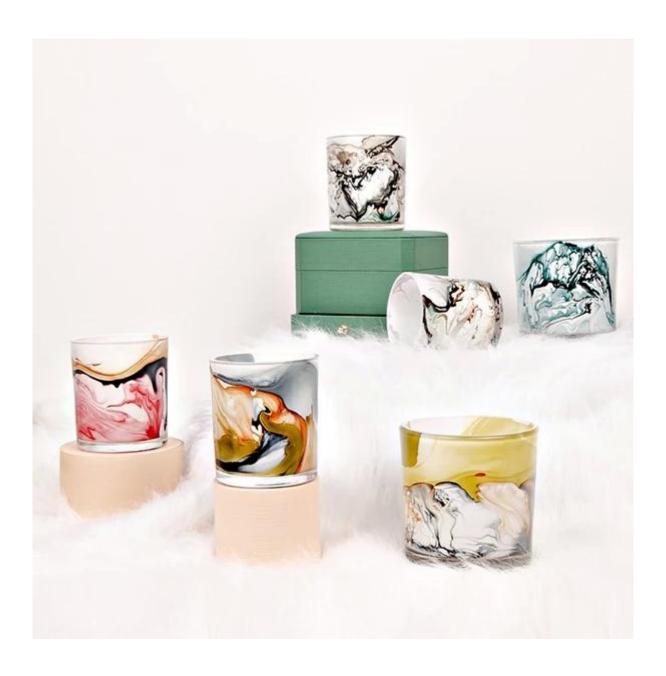

### Marble Finish Glass Candle Holder Handmade

The characteristic of this glass is the glass design with handcraft swirl pattern, it's definitely a new created decoration. Our factory is exclusive and with good technique for this kind of marble craft.

### **Accessories that related to Candle Holders**

With requests of our customers, Cupwind also offers accessories such as gift box for scented candles, wick tool set like wick trimmer, cutter, snuffer, lids in wood and metal like stainless steel and zinc alloy.