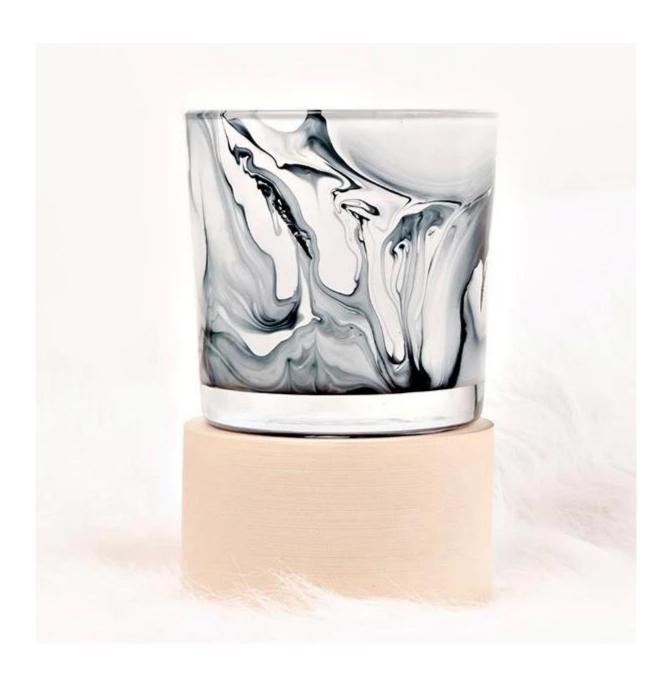

### Marble Finish Glass Candle Holder Handmade

The characteristic of this glass is the glass design with handcraft swirl pattern, it's definitely a new created decoration. Our factory is exclusive and with good technique for this kind of marble craft.

This candle glass is suitable for 14oz poured candles, it is a good choice for party, birthday, bath, dinner table etc.