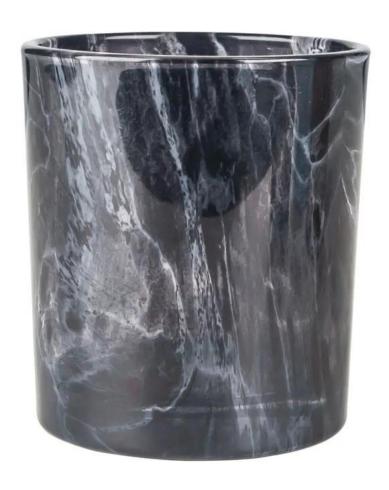

## **Marble Decor Candle Glass Container 8oz OEM**

Talking about scented candles, floral scented candles must be in the very important position. It could be 80% in all the brands.

Well, Cupwind this Machine pressed 8oz glass, it is the most popular size in candle business.

New technology <u>Heat transfer printing</u> floral patterns which helps saving costs a lot than traditional decal printing.

This classic 8 oz candle glass is frequently ordered by different brands, so we always have new orders coming up, meaning small MOQ like 10000pcs is workable for us.