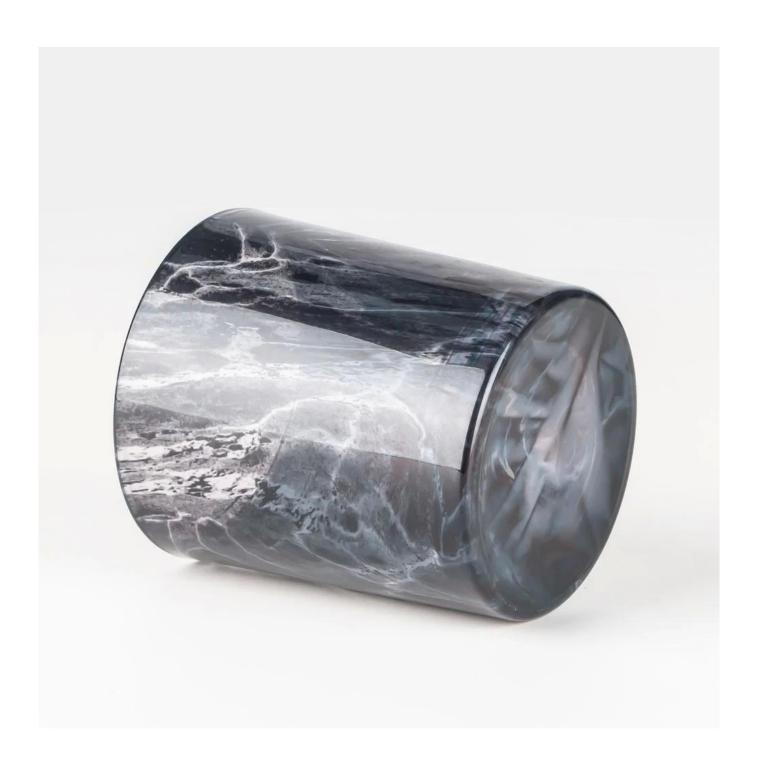

## **Marble Decor Candle Glass Container 8oz OEM**

Talking about scented candles, floral scented candles must be in the very important position. It could be 80% in all the brands.

Well, Cupwind this Machine pressed 8oz glass, it is the most popular size in candle business.

New technology <u>Heat transfer printing</u> floral patterns which helps saving costs a lot than traditional decal printing.

This classic 8 oz candle glass is frequently ordered by different brands, so we always have new orders coming up, meaning small MOQ like 10000pcs is workable for us.