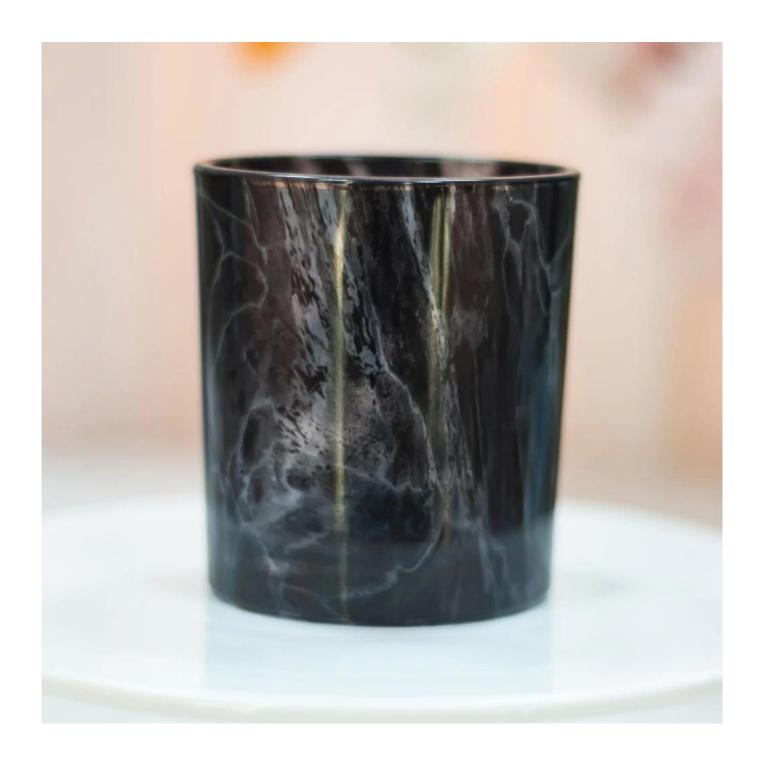

## **Marble Decor Candle Glass Container 8oz OEM**

Talking about scented candles, floral scented candles must be in the very important position. It could be 80% in all the brands.

Well, Cupwind this Machine pressed 8oz glass, it is the most popular size in candle business.

New technology <u>Heat transfer printing</u> floral patterns which helps saving costs a lot than traditional decal printing.

This classic 8 oz candle glass is frequently ordered by different brands, so we always have new orders coming up, meaning small MOQ like 10000pcs is workable for us.