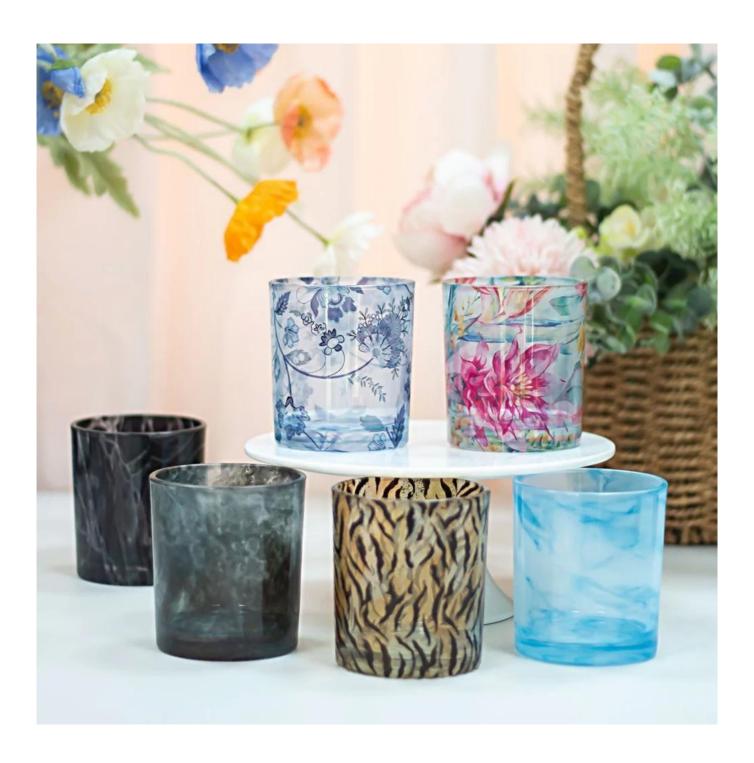

New technology <u>Heat transfer printing</u> floral patterns which helps saving costs a lot than traditional decal printing.

This classic 8 oz candle glass is frequently ordered by different brands, so we always have new orders coming up, meaning small MOQ like 10000pcs is workable for us.

Customized designs is accetaple and this is our strength after working with so many world famouse brands, good communicating and agressive solution making

will help you save a lot of time while in R&D.

Cupwind is your partner for innovative and customized solutions in  $\frac{\text{heat transfer}}{\text{printing candle jar}}$  business.