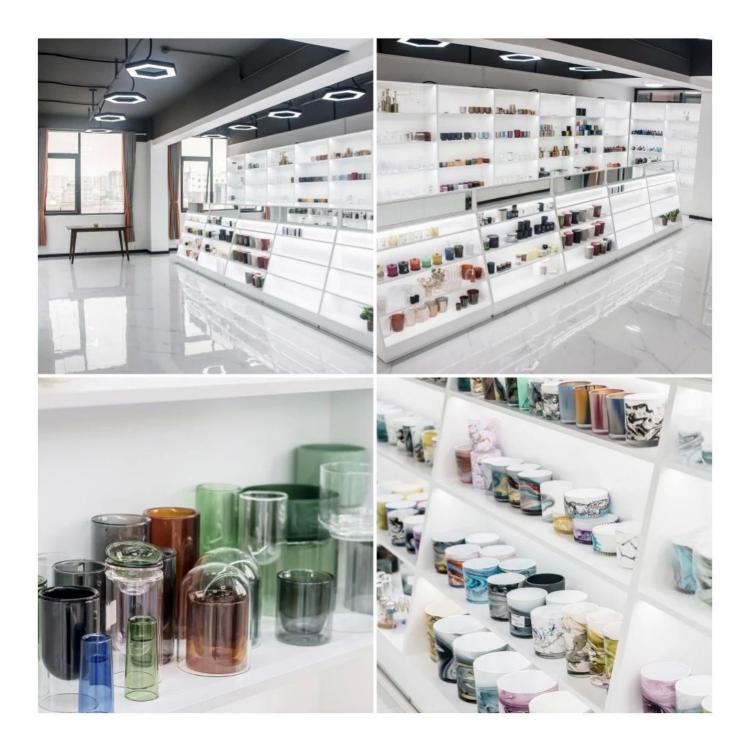

- This good-quality glass sauce bottle is a good helper for cooking in restaurants and kitchens.

- Perfect storage of liquid condiments such as oil, vinegar, etc.

The borosilicate glass is dishwasher safe, microwave safe, refrigerator safe, stove safe, it can stand tempreture from -20 centigrade to 100 centigrade. As a professional <u>Condiment</u> <u>Pot Glass Sauce Bottle factory china</u>, Cupwind designs, manufactures and delivers approxoimately 7 million glass food and beverage containers to customers throughout the world each year. Our distinctive glass candle holder and jars package some of the world's most iconic brands, but we are more than just a supplier of glass containers. we support our customers every step of the way including package design, filling line efficiency, sustainable development and much more.