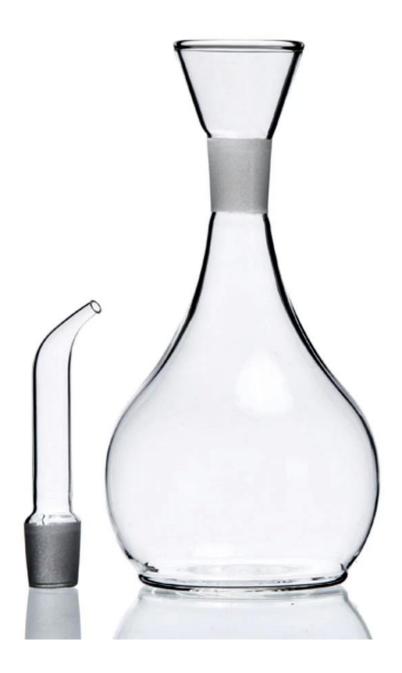

Product details

This item is a premium glass cruet, no smell and safe to use. It can store kitchen liquid condiment using, such as oil, vinegar, soy sauce, etc. Neat and convenient, with transparent surface, easy to wash. Store your supplies and keep your kitchen tidy and safe.

Features

- Color: Transparent.
- Material: Heat Resistant Borosilicate Glass
- Good-quality glass bottle body, strong and durable.
- Fine workmanship, smooth grinding, easy to use.

- Suitable for storing all kinds of liquid seasoning, easy and convenient to make delicious food.

- This good-quality glass sauce bottle is a good helper for cooking in restaurants and kitchens.

- Perfect storage of liquid condiments such as oil, vinegar, etc.

The borosilicate glass is dishwasher safe, microwave safe, refrigerator safe, stove safe, it can stand tempreture from -20 centigrade to 100 centigrade. As a professional <u>Condiment</u> <u>Pot Glass Sauce Bottle factory china</u>, Cupwind designs, manufactures and delivers approxoimately 7 million glass food and beverage containers to customers throughout the world each year. Our distinctive glass candle holder and jars package some of the world's most iconic brands, but we are more than just a supplier of glass containers. we support our customers every step of the way including package design, filling line efficiency, sustainable development and much more.