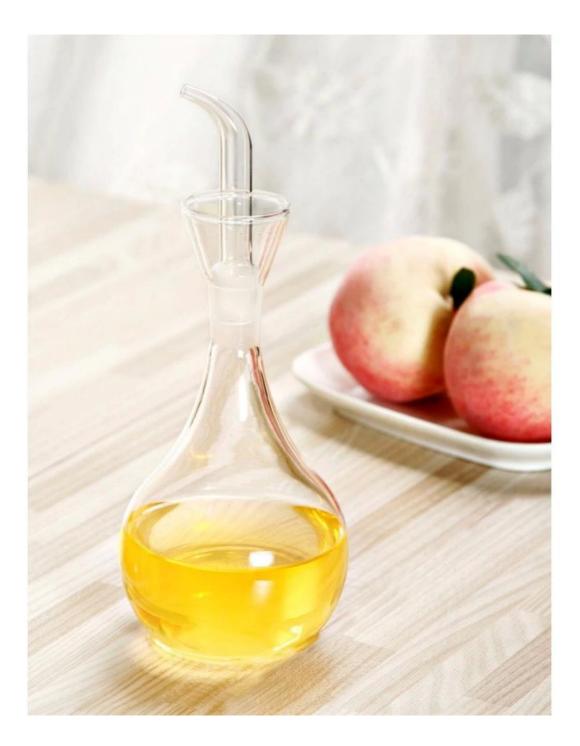

Product details

This item is a premium glass cruet, no smell and safe to use. It can store kitchen liquid condiment using, such as oil, vinegar, soy sauce, etc. Neat and convenient, with transparent surface, easy to wash. Store your supplies and keep your kitchen tidy and safe.

Features

- Color: Transparent.
- Material: Heat Resistant Borosilicate Glass
- Good-quality glass bottle body, strong and durable.
- Fine workmanship, smooth grinding, easy to use.

- Suitable for storing all kinds of liquid seasoning, easy and convenient to make delicious food.

- This good-quality glass sauce bottle is a good helper for cooking in restaurants and kitchens.

- Perfect storage of liquid condiments such as oil, vinegar, etc.

The borosilicate glass is dishwasher safe, microwave safe, refrigerator safe, stove safe, it can stand tempreture from -20 centigrade to 100 centigrade. As a professional <u>Condiment</u> <u>Pot Glass Sauce Bottle factory china</u>, Cupwind designs, manufactures and delivers approxoimately 7 million glass food and beverage containers to customers throughout the world each year. Our distinctive glass candle holder and jars package some of the world's most iconic brands, but we are more than just a supplier of glass containers. we support our customers every step of the way including package design, filling line efficiency, sustainable development and much more.