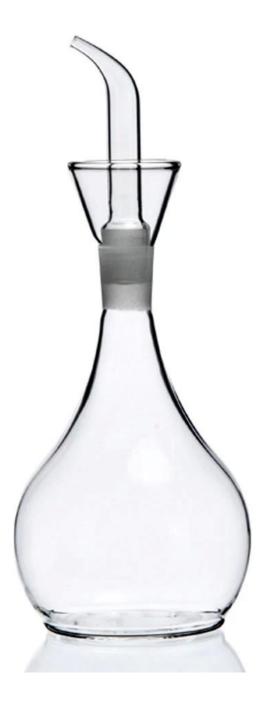

Product details

This item is a premium glass cruet, no smell and safe to use. It can store kitchen liquid condiment using, such as oil, vinegar, soy sauce, etc. Neat and convenient, with transparent surface, easy to wash. Store your supplies and keep your kitchen tidy and safe.

Features

- Color: Transparent.
- Material: Heat Resistant Borosilicate Glass
- Good-quality glass bottle body, strong and durable.
- Fine workmanship, smooth grinding, easy to use.

- Suitable for storing all kinds of liquid seasoning, easy and convenient to make delicious food.

- This good-quality glass sauce bottle is a good helper for cooking in restaurants and kitchens.

- Perfect storage of liquid condiments such as oil, vinegar, etc.

The borosilicate glass is dishwasher safe, microwave safe, refrigerator safe, stove safe, it can stand tempreture from -20 centigrade to 100 centigrade. As a professional <u>Condiment</u> <u>Pot Glass Sauce Bottle factory china</u>, Cupwind designs, manufactures and delivers approxoimately 7 million glass food and beverage containers to customers throughout the world each year. Our distinctive glass candle holder and jars package some of the world's most iconic brands, but we are more than just a supplier of glass containers. we support our customers every step of the way including package design, filling line efficiency, sustainable development and much more.