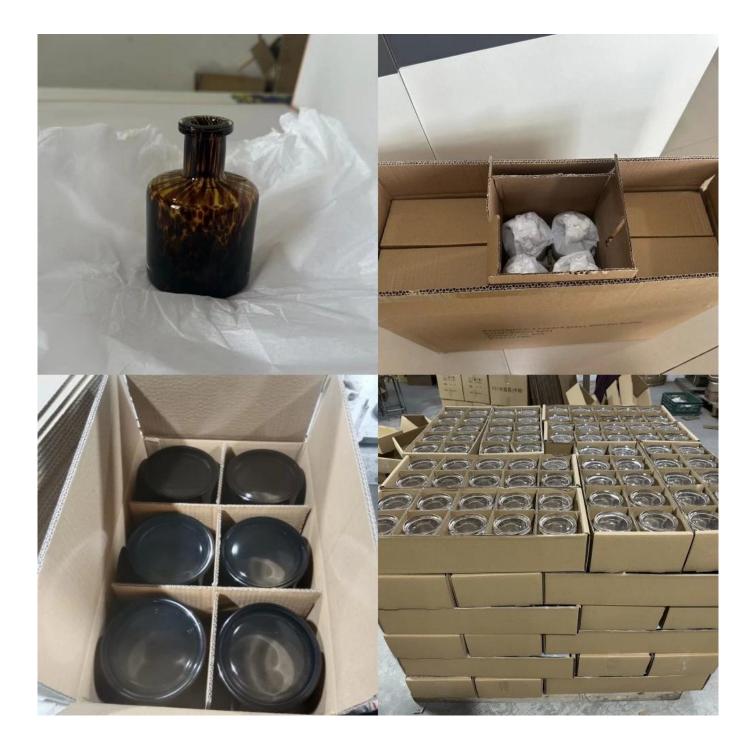

## Packaging of <u>Condiment Pot Glass Sauce Bottle</u>

We will find out suitable packaging method according to different size products, for the water jug, we will pack it in a brown inner box then 6boxes into a master carton.

Loading with wooden pallet which is safer and more efficient, in the end, we will have a cotton net at the door openning place to stop it from falling.