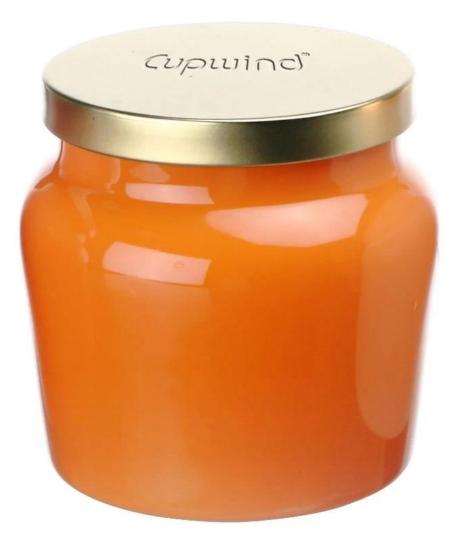

# GINGER & ORANGE BLOSSOM MACHINE BLOWN CANDLE JAR WITH TIN LID ON SALE

Although there are rare factories product machine blown glass, it is always a good option to make a machine blown glass as candle container.

## glass.

it saves shipping costs when holding the same weight of wax.

Cupwind is offering machine blown candle jar OEM in china.

This machine blown candle jar is sprayed with colors as per customer's flavors of the wax ginger and orange blossom, there is silicon seal on the tin lid so it will never fall off and can keep the dusts away. we also can print decors on the tin lids. Cupwind is the best machine blwon candle jar manufacturer guangdong