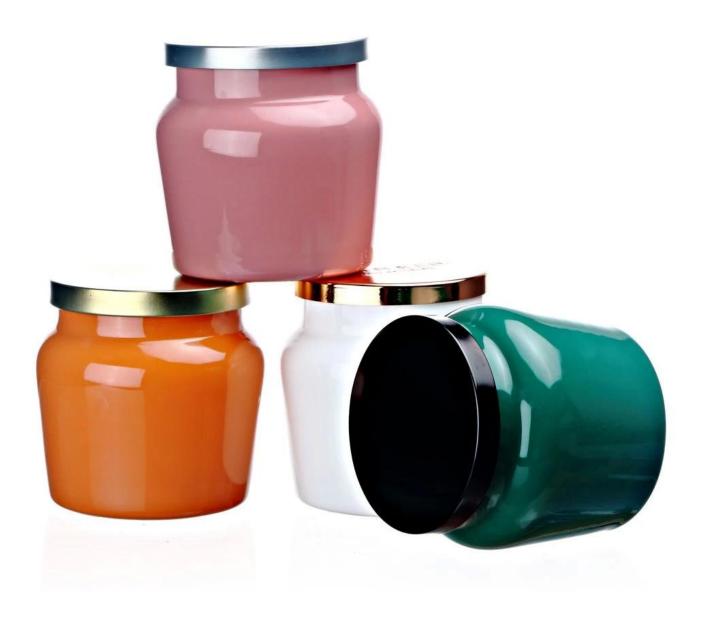

## glass.

it saves shipping costs when holding the same weight of wax.

Cupwind is offering machine blown candle jar OEM in china.

This machine blown candle jar is sprayed with colors as per customer's flavors of the wax ginger and orange blossom, there is silicon seal on the tin lid so it will never fall off and can keep the dusts away. we also can print decors on the tin lids. Cupwind is the best machine blwon candle jar manufacturer guangdong