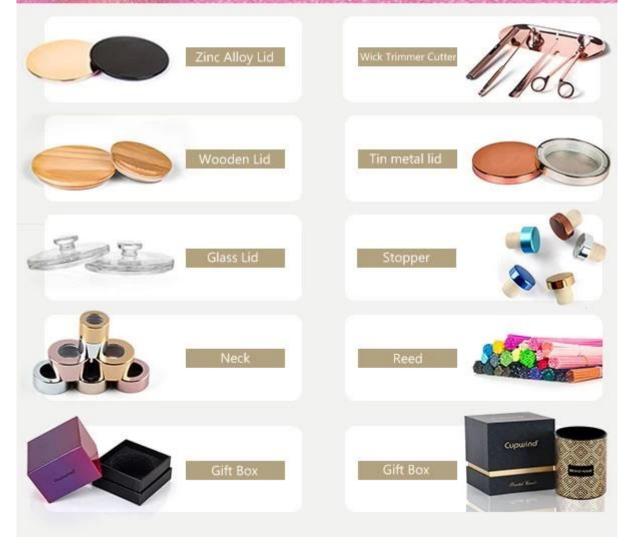

#### Accessories that related to Ceramic Candle Holders

With requests of our customers, Cupwind also offers accessories such as gift box for scented candles, wick tool set like wick trimmer, cutter, snuffer, lids in wood and metal like stainless steel and zinc alloy.

# **Accessories That Related**

With requests of our customers, Cupwind also offers accessories such as gift box for scented candles, wick tool set like wick trimmer, cutter, snuffer, lids in wood and metal like stainless steel and zinc alloy.