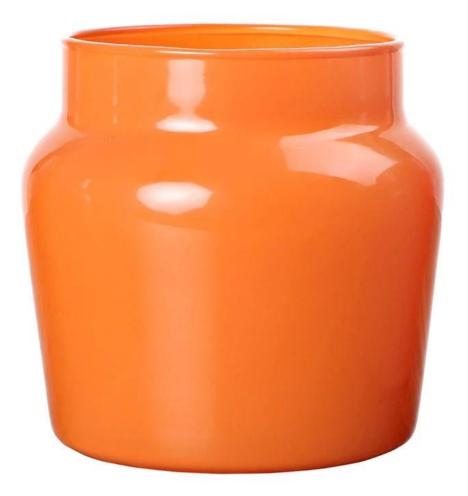

# GINGER & ORANGE BLOSSOM MACHINE BLOWN CANDLE JAR WITH TIN LID ON SALE

Although there are rare factories product machine blown glass, it is always a good option to make a machine blown glass as candle container.

## glass.

it saves shipping costs when holding the same weight of wax.

Cupwind is offering machine blown candle jar OEM in china.

This machine blown candle jar is sprayed with colors as per customer's flavors of the wax ginger and orange blossom, there is silicon seal on the tin lid so it will never fall off and can keep the dusts away. we also can print decors on the tin lids. Cupwind is the best machine blwon candle jar manufacturer guangdong