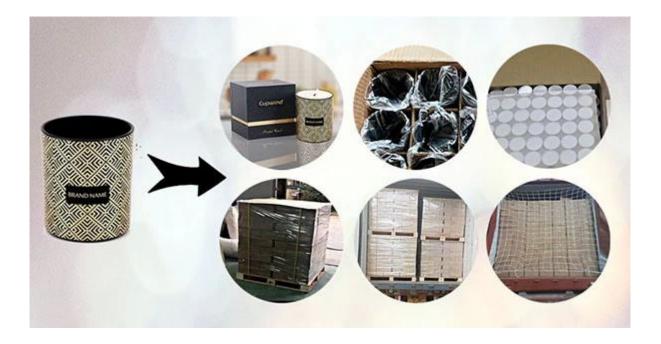

## **Packaging for Candle Holders**

Cupwind takes care of each piece of candle holders with heart.

Each candle holder is wraped by opp plastic bag, 24pcs/48pcs/72pcs/144pcs inserted into a carton box with egg dividers.

loading with wooden pallet which is safer and more efficient, in the end, we will have a cotton net at the door openning place to stop it from falling.