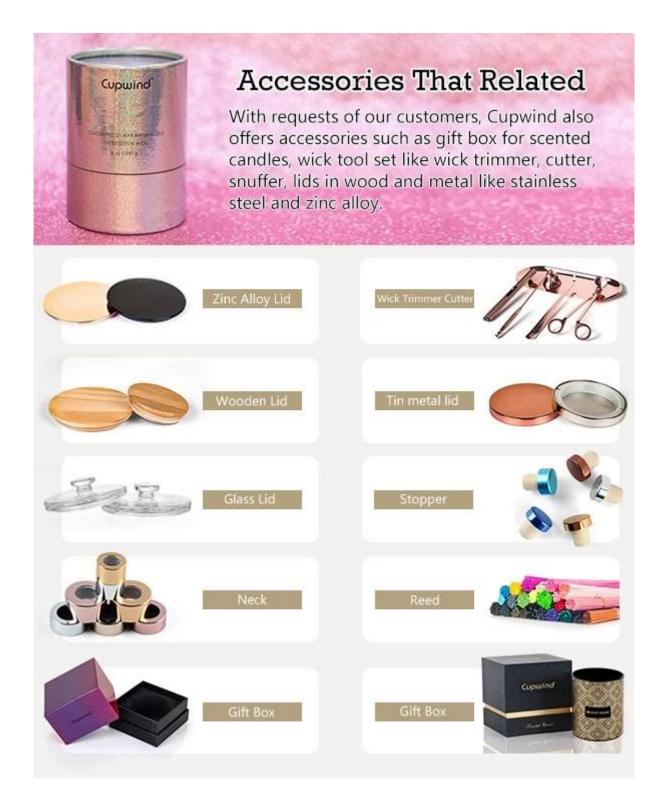

## Accessories that related to Candle Holders

With requests of our customers, Cupwind also offers accessories such as gift box for scented candles, wick tool set like wick trimmer, cutter, snuffer, lids in wood and metal like stainless

steel and zinc alloy.