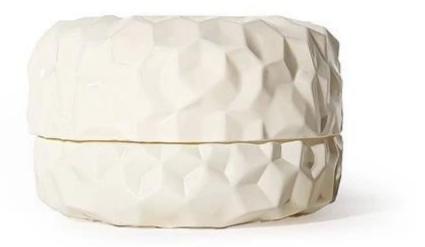

# Macaron-Shaped Ivory Candle Glass Jar[]Premium Wholesale Candle Containers for Bulk Buyers

Introducing our exquisite <u>Macaron-Shaped Ivory Candle Glass Jar</u> a blend of elegance and functionality designed for luxury candle brands seeking standout packaging. Inspired by the delicate curves of French macarons, this ivory-colored glass jar combines timeless aesthetics with practical durability, ideal for soy wax, paraffin, or coconut wax candles. Perfect for artisanal candle makers and bulk buyers aiming to elevate their product line with a unique, eye-catching design.

## **Key Features**

1. Trendsetting Design

Macaron-inspired shape: Captivate customers with a playful yet sophisticated silhouette reminiscent of gourmet patisserie.

Ivory finish: Neutral, versatile color that complements any branding or fragrance theme,

enhancing shelf appeal .