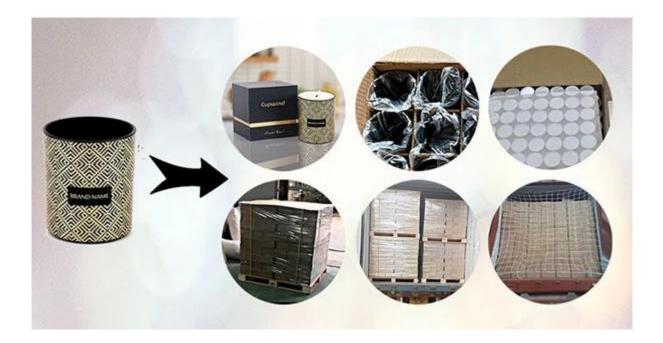

# Packaging of Macaron-Shaped Ivory Candle Glass Jar

Cupwind protect our Eco-friendly candles products carefully and thoughtfully.

Each candle holder is wraped by opp plastic bag, 24pcs/48pcs/72pcs/144pcs inserted into a carton box with egg dividers.

Loading with wooden pallet which is safer and more efficient, in the end, we will have a cotton net at the door openning place to stop it from falling.