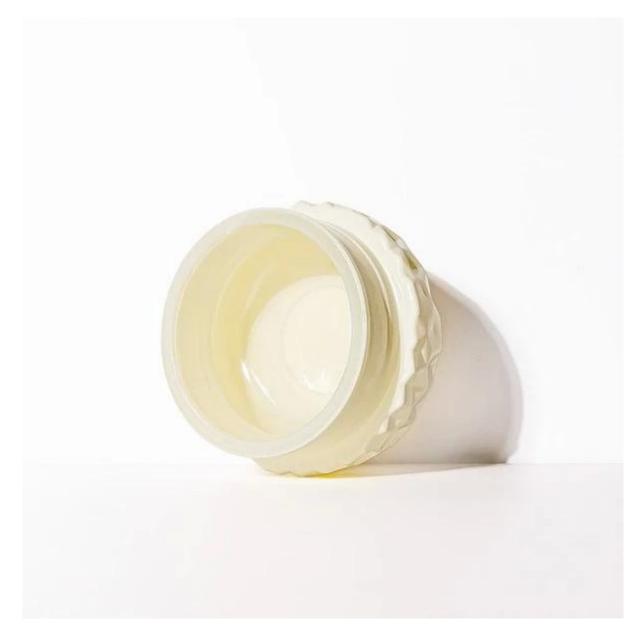

#### 2. Premium Material & Durability

Eco-friendly glass: Made from 100% recyclable, non-toxic materials, ensuring safety for candle formulations and aligning with sustainable practices .

Heat-resistant: Engineered to withstand high temperatures, preventing cracks and ensuring consistent performance with soy wax (commonly used in clean-burning candles) .

#### 3. Customizable for Branding

Private labeling: Add your logo, tags, or custom packaging inserts.

Bulk flexibility: Available in MOQs starting at 500 units, with tiered discounts for larger orders .