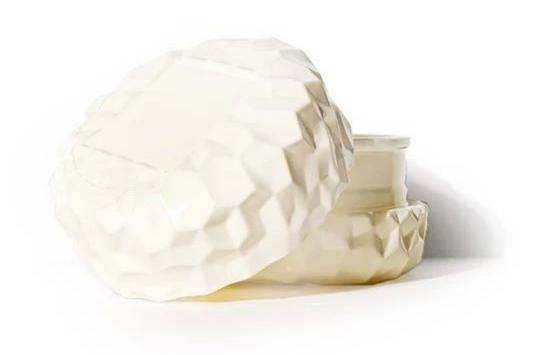

### **Caring for Your Macaron-Shaped Ivory Candle Glass Jar**

To maintain the beauty of your Macaron-Shaped Iovry Candle Glass Jar, follow these simple care tips:

Regular Cleaning: Wipe them down with a soft, damp cloth to remove dust and residue. Avoid abrasive cleaners to protect the frosted finish.

Use Quality Candles: Choose high-quality candles to prevent excess soot and staining of the glass.

Avoid Extreme Temperatures: Since glass can react to heat, keep your candle holders away from direct sunlight or intense heat sources.