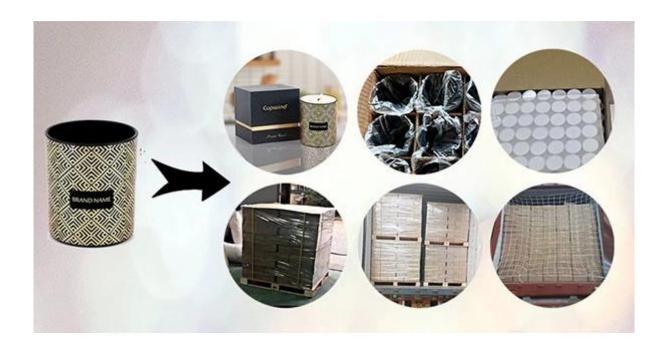

## Packaging of Macaron-Shaped Candle Glass Jar

Cupwind protect our Eco-friendly candles products carefully and thoughtfully.

Each candle holder is wraped by opp plastic bag, 24pcs/48pcs/72pcs/144pcs inserted into a carton box with egg dividers.

Loading with wooden pallet which is safer and more efficient, in the end, we will have a cotton net at the door openning place to stop it from falling.