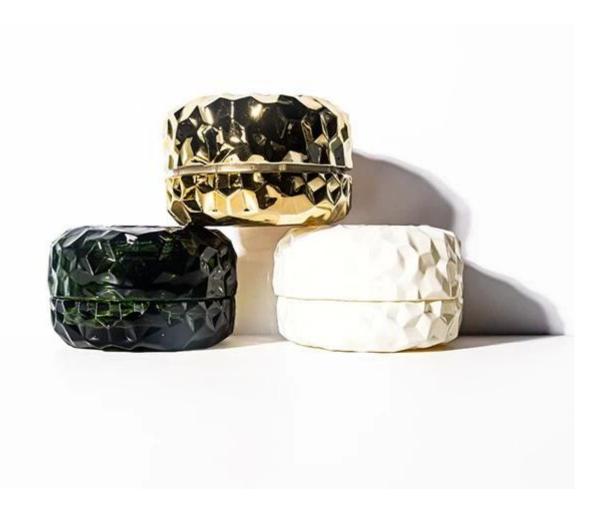

- Custom colors to mimic different macaron flavors
- Private labeling for a personalized touch
- Custom lids(metal or silicone) for added functionality

#### 2. Customizable Design for Brand Differentiation

- Tailor every detail to your brand's identity:
- Custom lids (metal, wood, or silicone)
- Label-ready surfaces for branding or scent details
- Variable sizes (2oz to 120oz) to suit diverse candle lines
- Private labeling and bulk packaging options