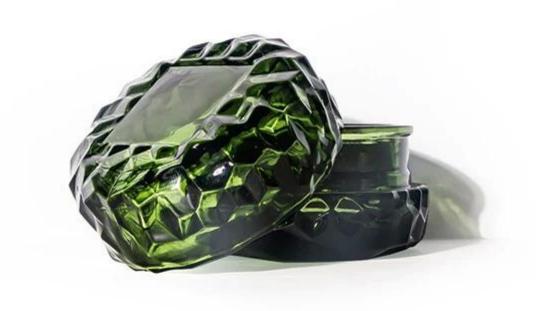

## 1. Unique Macaron Design

Inspired by the iconic French dessert, our <u>Macaron-Shaped Candle Glass Jar</u> features a playful yet sophisticated design that appeals to candle enthusiasts and gift shoppers alike. Its distinctive shape adds a touch of whimsy to your product line, making it perfect for seasonal collections, holiday gifts, and luxury candle packaging.

#### 4. Perfect for Gift Packaging

With its charming design and compact size, this jar is ideal for candle gift sets and holiday promotions. Pair it with a matching lid and a custom label to create a luxury gift experience that your customers will love.