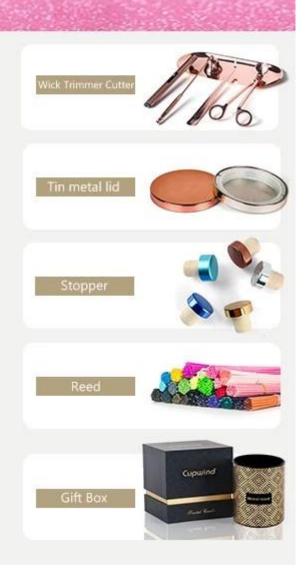

## **Accessories that related to Candle Holders**

With requests of our customers, Cupwind also offers accessories such as gift box for scented candles, wick tool set like wick trimmer, cutter, snuffer, lids in wood and metal like stainless steel and zinc alloy.

## Accessories That Related

With requests of our customers, Cupwind also offers accessories such as gift box for scented candles, wick tool set like wick trimmer, cutter, snuffer, lids in wood and metal like stainless steel and zinc alloy.