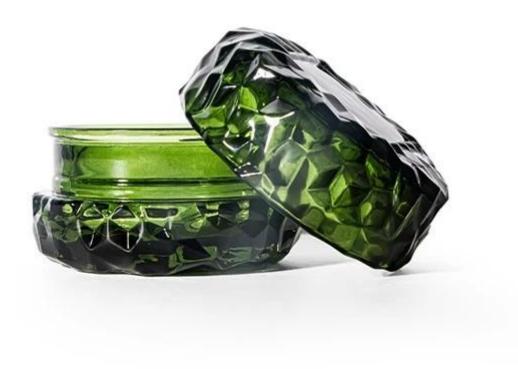

#### 3. Versatile and Customizable

The Macaron-Shaped Candle Glass Jar is designed with versatility in mind. Its wide opening makes it easy to pour wax and add decorative elements like dried flowers or herbs. Plus, we offer customization options to match your brand's identity:

- Custom colors to mimic different macaron flavors
- Private labeling for a personalized touch
- Custom lids(metal or silicone) for added functionality