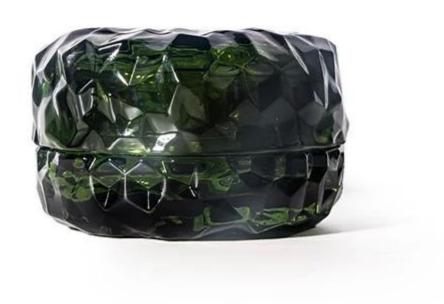

## 1. Unique Macaron Design

Inspired by the iconic French dessert, our <u>Macaron-Shaped Candle Glass Jar</u> features a playful yet sophisticated design that appeals to candle enthusiasts and gift shoppers alike. Its distinctive shape adds a touch of whimsy to your product line, making it perfect for seasonal collections, holiday gifts, and luxury candle packaging.

#### 2. Premium Quality Glass

Crafted from high-grade, heat-resistant glass this jar ensures durability and safety for all types of candles, including soy candles, beeswax candles, and paraffin candles. Its thick walls and smooth finish make it a reliable choice for long-burning candles and repeat use.