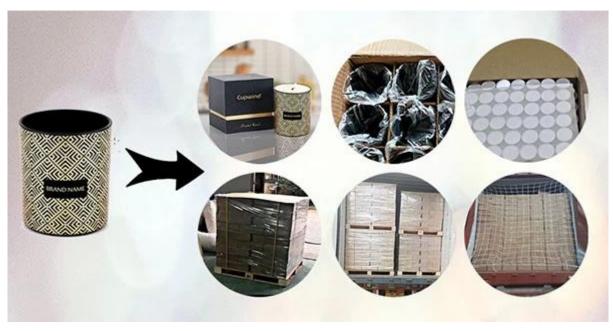

## Packaging and pallet process:

Corrugated carton with cross board dividers, safe for international shipments.

Customized size, wooden material, brand name requirements are acceptable.