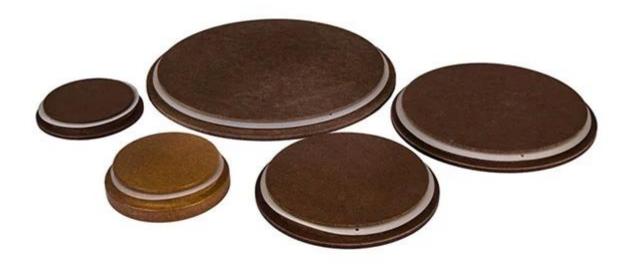

## MDF Wooden Lid For Candle Holders OEM&ODM

Cupwind offers sealed wooden lids for <u>candle holders</u>, we have our own designers to come up with ideas and our subcontract factory will help us with manufacturing. We already have many existing molds for common candle holders, such as the size for 8090, 88100, 1010, 1212, 1515 etc.

A sealing gasket is embedded in the middle of the wide mouth candle jar lids for seal, which is not easy to age, wear-resistant, and has good sealing performance. It makes the candles dustproof and more safety when hold on.