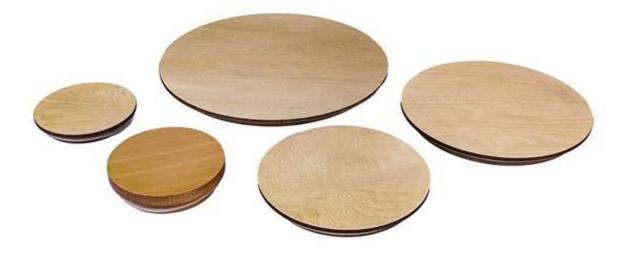

## MDF Wooden Lid For Candle Holders OEM&ODM

Cupwind offers sealed wooden lids for <u>candle holders</u>, we have our own designers to come up with ideas and our subcontract factory will help us with manufacturing. We already have many existing molds for common candle holders, such as the size for 8090, 88100, 1010, 1212, 1515 etc.

A sealing gasket is embedded in the middle of the wide mouth candle jar lids for seal, which is not easy to age, wear-resistant, and has good sealing performance. It makes the candles dustproof and more safety when hold on.