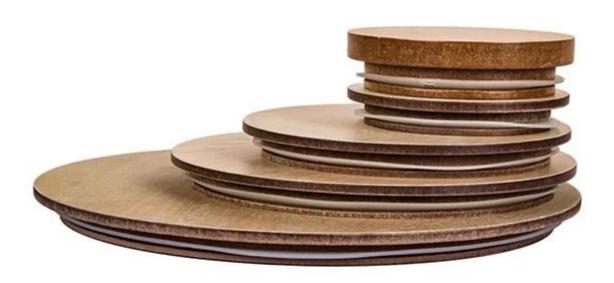

## MDF Wooden Lid For Candle Holders OEM&ODM

Cupwind offers sealed wooden lids for <u>candle holders</u>, we have our own designers to come up with ideas and our subcontract factory will help us with manufacturing. We already have many existing molds for common candle holders, such as the size for 8090, 88100, 1010, 1212, 1515 etc.

These wood jar lids are made of natural wood which is safe to use, never get deformed or rusted. To ensure your lids fit perfectly for a long time, keep them dry and don't put them in the dishwasher! Simply wipe clean with a dry cloth.