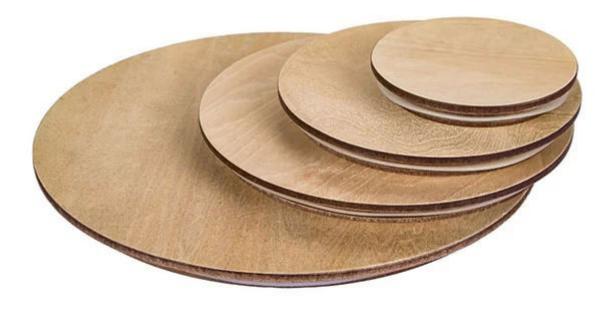

## MDF Wooden Lid For Candle Holders OEM&ODM

Cupwind offers sealed wooden lids for <u>candle holders</u>, we have our own designers to come up with ideas and our subcontract factory will help us with manufacturing. We already have many existing molds for common candle holders, such as the size for 8090, 88100, 1010, 1212, 1515 etc.

These wood jar lids are made of natural wood which is safe to use, never get deformed or rusted. To ensure your lids fit perfectly for a long time, keep them dry and don't put them in the dishwasher! Simply wipe clean with a dry cloth.