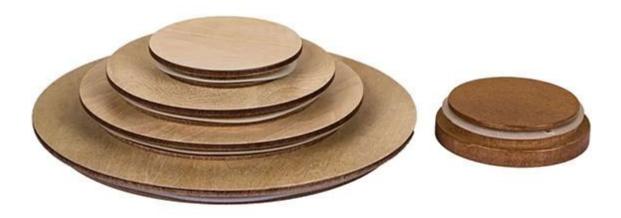

## MDF Wooden Lid For Candle Holders OEM&ODM

Cupwind offers sealed wooden lids for <u>candle holders</u>, we have our own designers to come up with ideas and our subcontract factory will help us with manufacturing. We already have many existing molds for common candle holders, such as the size for 8090, 88100, 1010, 1212, 1515 etc.

A sealing gasket is embedded in the middle of the wide mouth candle jar lids for seal, which is not easy to age, wear-resistant, and has good sealing performance. It makes the candles dustproof and more safety when hold on.