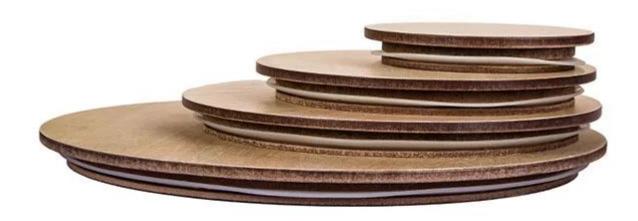

## MDF Wooden Lid For Candle Holders OEM&ODM

Cupwind offers sealed wooden lids for <u>candle holders</u>, we have our own designers to come up with ideas and our subcontract factory will help us with manufacturing. We already have many existing molds for common candle holders, such as the size for 8090, 88100, 1010, 1212, 1515 etc.

These wood jar lids are made of natural wood which is safe to use, never get deformed or rusted. To ensure your lids fit perfectly for a long time, keep them dry and don't put them in the dishwasher! Simply wipe clean with a dry cloth.