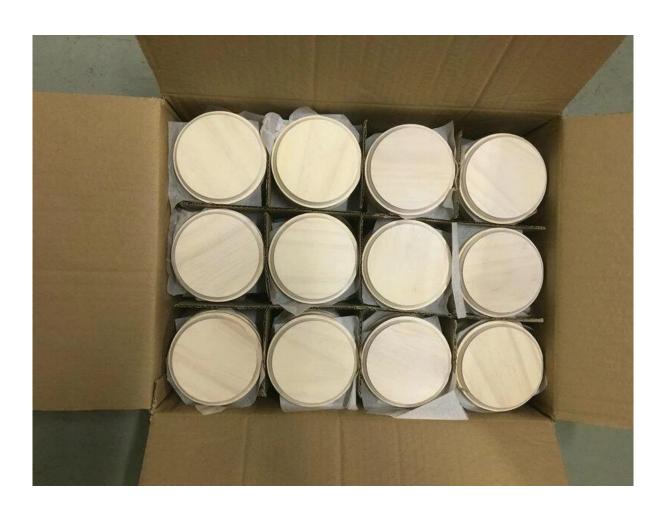

## Packaging and pallet process:

Corrugated carton with cross board dividers, safe for international shipments.

Customized size, wooden material, brand name requirements are acceptable.