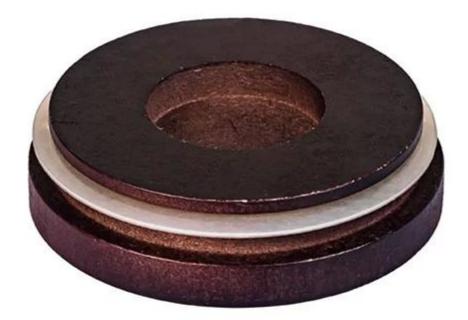

A sealing gasket is embedded in the middle of the wide mouth candle jar lids for seal, which is not easy to age, wear-resistant, and has good sealing performance. It makes the candles dustproof and more safety when hold on.