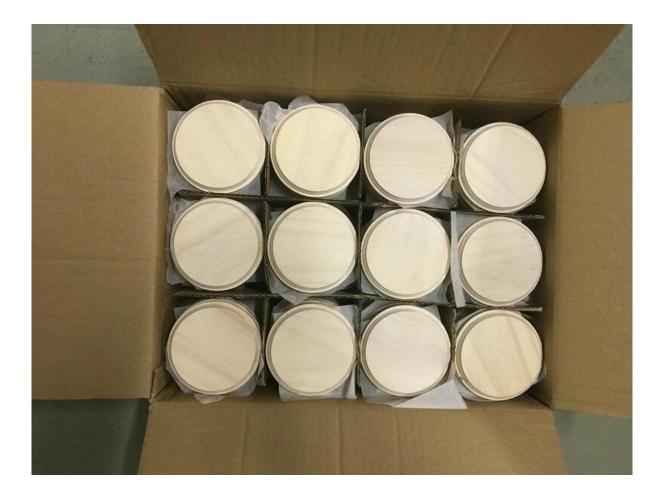

Packaging and pallet process:

Corrugated carton with cross board dividers, safe for international shipments. Customized size, wooden material, brand name requirements are acceptable.