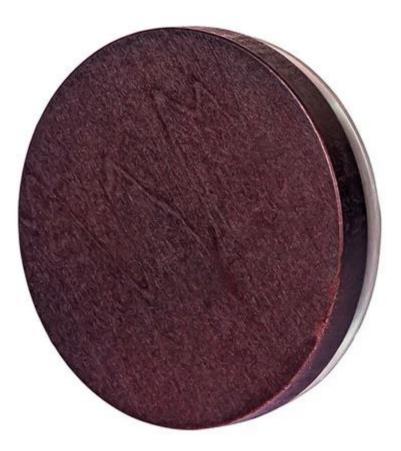

## MDF Wooden Lid For 8oz Candle Glass Jar

Cupwind offers sealed wooden lids for <u>candle holders</u>, we have our own designers to come up with ideas and our subcontract factory will help us with manufacturing. We already have many existing molds for common candle holders, such as the size for 8090, 88100, 1010, 1212, 1515 etc.

These <u>wood jar lids</u> are made of MDF wood which is safe to use, never get deformed or rusted. To ensure your lids fit perfectly for a long time, keep them dry and don't put them in the dishwasher! Simply wipe clean with a dry cloth.