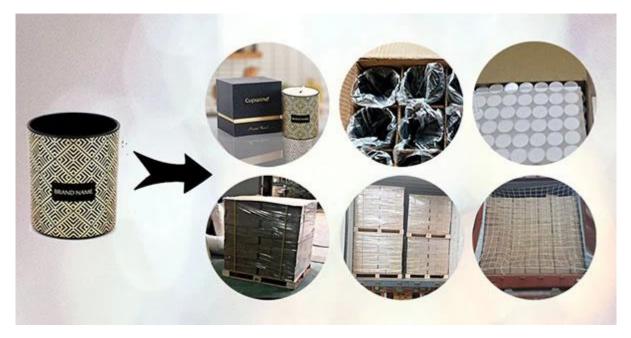

Packaging and pallet process:

Corrugated carton with cross board dividers, safe for international shipments. Customized size, wooden material, brand name requirements are acceptable.