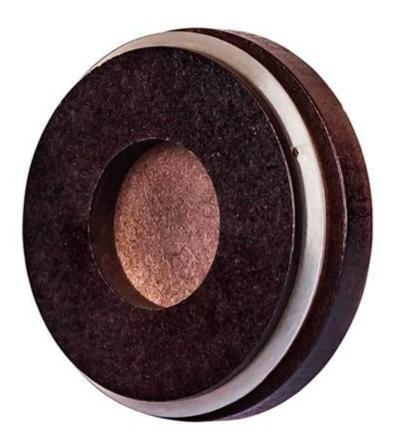

A sealing gasket is embedded in the middle of the wide mouth candle jar lids for seal, which is not easy to age, wear-resistant, and has good sealing performance. It makes the candles dustproof and more safety when hold on.