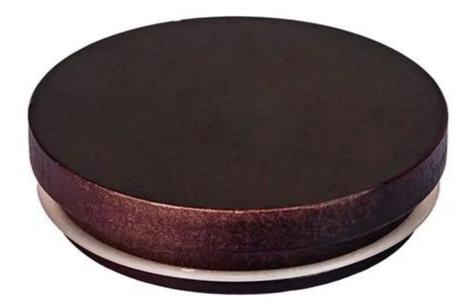

## MDF Wooden Lid For 8oz Candle Glass Jar

Cupwind offers sealed wooden lids for <u>candle holders</u>, we have our own designers to come up with ideas and our subcontract factory will help us with manufacturing. We already have many existing molds for common candle holders, such as the size for 8090, 88100, 1010, 1212, 1515 etc.

These <u>wood jar lids</u> are made of MDF wood which is safe to use, never get deformed or rusted. To ensure your lids fit perfectly for a long time, keep them dry and don't put them in the dishwasher! Simply wipe clean with a dry cloth.