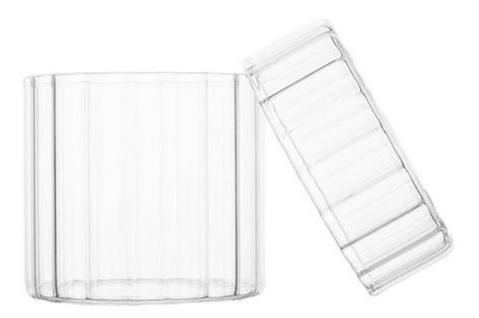

## Luxury Striped Sustainable Borosilicate Glass with Striped Glass Lid

Borosilicate glass is sustainable material to make home vessels, like double wall borosilicate coffee mug, borosilicate coffee jar, borosilicate tea cup, borosilicate tea pot, borosilicate water jug, even borosilicate coffee candle jar.

This striped borosilicate glass is spercially designed while in material, it comes in long striped tubes then to blow into different sizes and shapes.

The over all looking is luxury and beautiful, it is a good home decor piece and gift choice.

If you are looking to luxury quality <u>striped borosilicate glass factory China</u>, please come to leave your message.

The striped borosilicate glass is dishwasher safe, microwave safe, refrigerator safe, stove safe, it can stand tempreture from -20 centigrade to 100 centigrade.