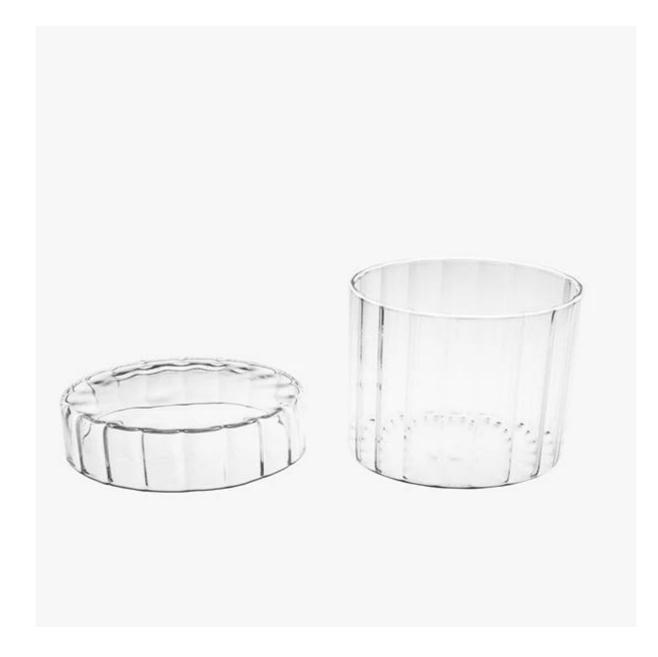

## Luxury Striped Sustainable Borosilicate Glass with Striped Glass Lid

Borosilicate glass is sustainable material to make home vessels, like double wall borosilicate coffee mug, borosilicate coffee jar, borosilicate tea cup, borosilicate tea pot, borosilicate water jug, even borosilicate coffee candle jar.

This striped borosilicate glass is spercially designed while in material, it comes in long striped tubes then to blow into different sizes and shapes.

The over all looking is luxury and beautiful, it is a good home decor piece and gift choice.

If you are looking to luxury quality <u>striped borosilicate glass factory China</u>, please come to leave your message.

The striped borosilicate glass is dishwasher safe, microwave safe, refrigerator safe, stove safe, it can stand tempreture from -20 centigrade to 100 centigrade.