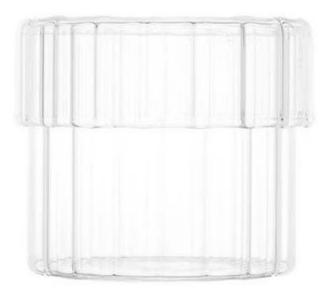

## Luxury Striped Sustainable Borosilicate Glass with Striped Glass Lid

Borosilicate glass is sustainable material to make home vessels, like double wall borosilicate coffee mug, borosilicate coffee jar, borosilicate tea cup, borosilicate tea pot, borosilicate water jug, even borosilicate coffee candle jar.

This striped borosilicate glass is spercially designed while in material, it comes in long striped tubes then to blow into different sizes and shapes.

The over all looking is luxury and beautiful, it is a good home decor piece and gift choice.

If you are looking to luxury quality <u>striped borosilicate glass factory China</u>, please come to leave your message.

The striped borosilicate glass is dishwasher safe, microwave safe, refrigerator safe, stove safe, it can stand tempreture from -20 centigrade to 100 centigrade.