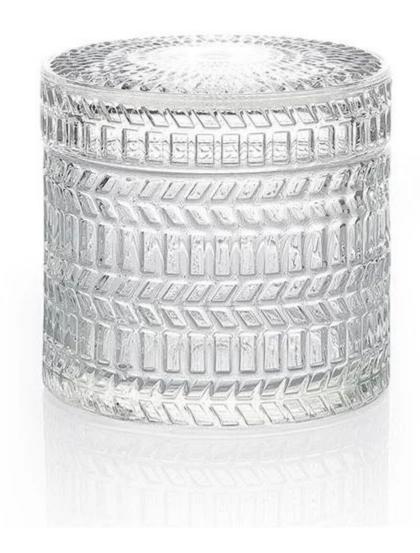

## Luxury Plain Candle Glass 7 oz with Glass Lid "Michelin"

This plain candle glass with a lid is a good option for brand's promotion, it is a new trending design on the market.

The glass capacity is about 7oz fill in wax, overflow capacity is about 8.8oz.

It has multiple uses such as candle holder, candy jar, makeup storage jar, jewelry jar,key storagy jar etc.