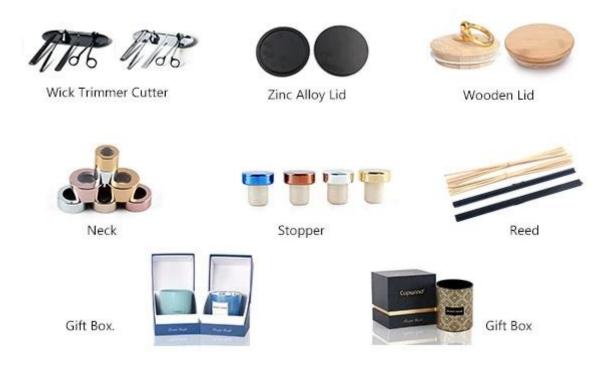

#### **Accessories that related to Candle Holders**

With requests of our customers, Cupwind also offers accessories such as gift box for scented candles, wick tool set like wick trimmer, cutter, snuffer, lids in wood and metal like stainless steel and zinc alloy.