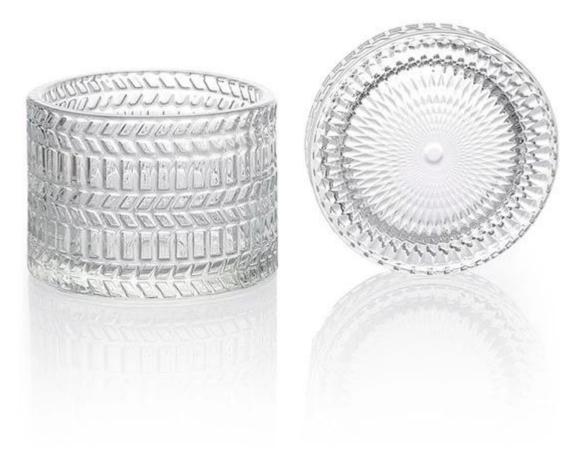

## Luxury Plain Candle Glass 7 oz with Glass Lid "Michelin"

This plain candle glass with a lid is a good option for brand's promotion, it is a new trending design on the market.

The glass capacity is about 7oz fill in wax, overflow capacity is about 8.8oz.

It has multiple uses such as candle holder, candy jar, makeup storage jar, jewelry jar,key storagy jar etc.