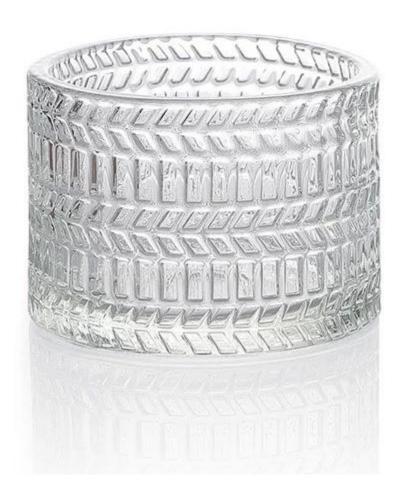

## Luxury Plain Candle Glass 7 oz with Glass Lid "Michelin"

This plain candle glass with a lid is a good option for brand's promotion, it is a new trending design on the market.

The glass capacity is about 7oz fill in wax, overflow capacity is about 8.8oz.

It has multiple uses such as candle holder, candy jar, makeup storage jar, jewelry jar,key storagy jar etc.