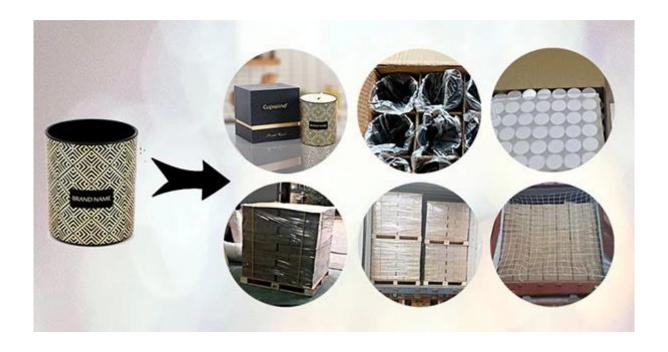

### **Packaging of Candle Holders**

Cupwind takes care of each piece of candle holders with heart.

Each candle holder is wraped by opp plastic bag, 24pcs/48pcs/72pcs/144pcs inserted into a carton box with egg dividers.

loading with wooden pallet which is safer and more efficient, in the end, we will have a cotton net at the door openning place to stop it from falling.