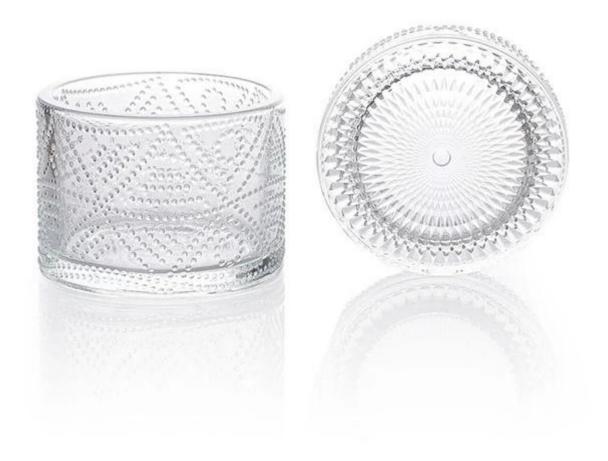

# Luxury Plain Candle Glass 7 oz with Glass Lid "Hobnail"

This plain candle glass with a lid is a good option for brand's promotion, it is a new trending design on the market.

The glass capacity is about 7oz fill in wax, overflow capacity is about 8.8oz.

It has multiple uses such as candle holder, candy jar, makeup storage jar, jewelry jar,key storagy jar etc.