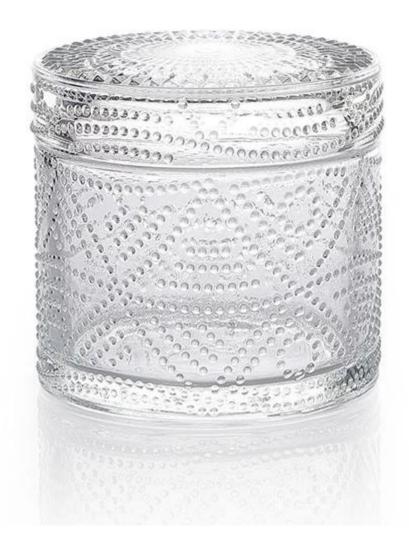

# Luxury Plain Candle Glass 7 oz with Glass Lid "Hobnail"

This plain candle glass with a lid is a good option for brand's promotion, it is a new trending design on the market.

The glass capacity is about 7oz fill in wax, overflow capacity is about 8.8oz.

It has multiple uses such as candle holder, candy jar, makeup storage jar, jewelry jar,key storagy jar etc.