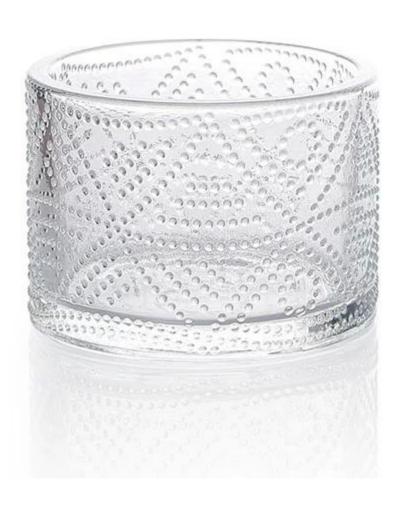

# Luxury Plain Candle Glass 7 oz with Glass Lid "Hobnail"

This plain candle glass with a lid is a good option for brand's promotion, it is a new trending design on the market.

The glass capacity is about 7oz fill in wax, overflow capacity is about 8.8oz.

It has multiple uses such as candle holder, candy jar, makeup storage jar, jewelry jar,key storagy jar etc.