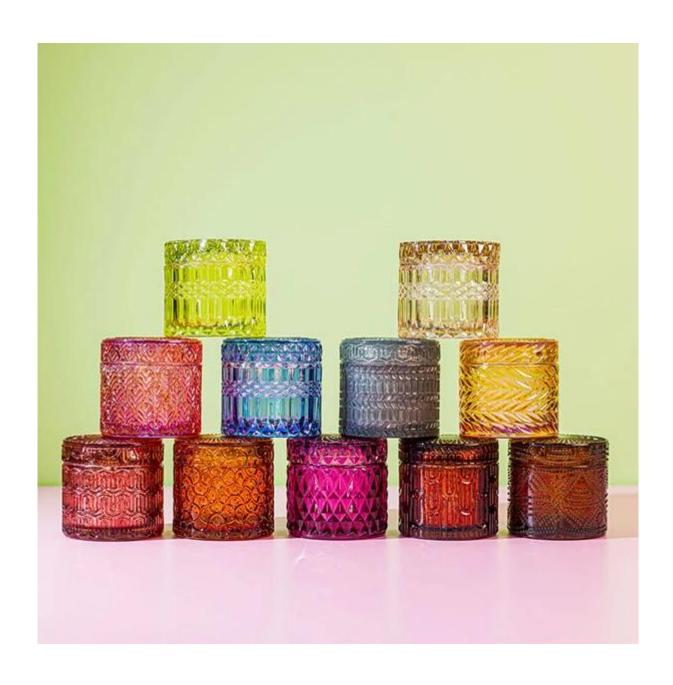

# Luxury Plain Candle Glass 7 oz with Glass Lid "Hobnail"

This plain candle glass with a lid is a good option for brand's promotion, it is a new trending design on the market.

The glass capacity is about 7oz fill in wax, overflow capacity is about 8.8oz.

It has multiple uses such as candle holder, candy jar, makeup storage jar, jewelry jar,key storagy jar etc.