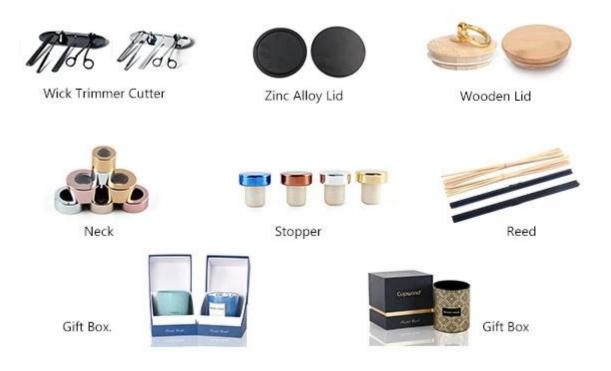

## **Accessories that related to Candle Holders**

With requests of our customers, Cupwind also offers accessories such as gift box for scented candles, wick tool set like wick trimmer, cutter, snuffer, lids in wood and metal like stainless steel and zinc alloy.