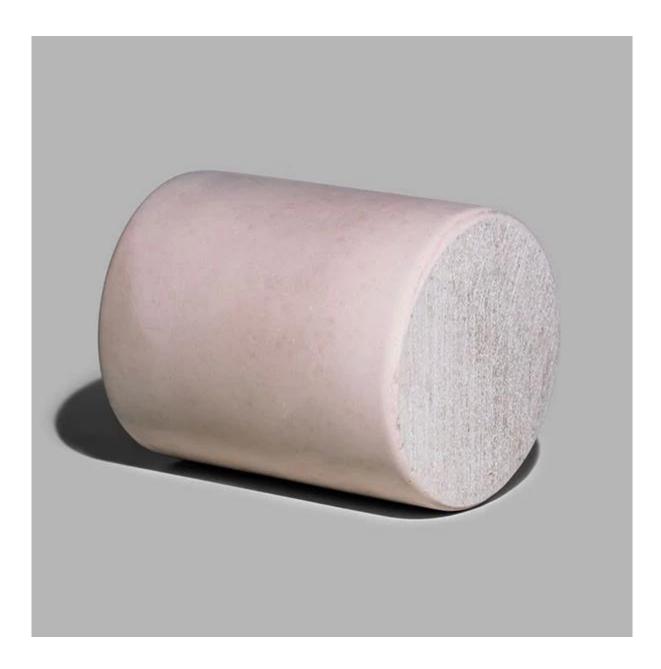

## Luxury Pink Concrete Candle Vessel 11oz Blossom Peach

×

The Empty 11oz <u>pink concrete candle vessel</u> with lid, made of high quality solid concrete that is durable and heat resistant. We can use it as a centerpiece on the dining table, to hold tealights in the kitchen, or as decoration for a wedding or event. It could also be used as a pencil holder, succulent planter, flower vase, storing candies or office supplies.

Made with the highest quality material and production process from sculpting, mold, gloss firing and glazing to final inspection and shipping. It will be surely a premium product for your branding.

Cupwind is offering custom <u>concrete candle vessels</u>, handmade with great care, is good option for DIY candles, soy candles. The MOQ is as lower as 1000pcs.