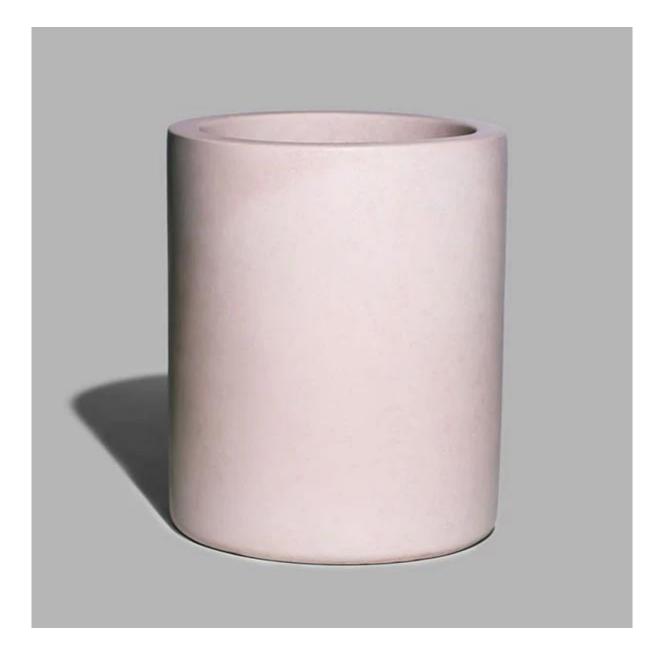

## Luxury Pink Concrete Candle Vessel 11oz Blossom Peach

×

The Empty 11oz <u>pink concrete candle vessel</u> with lid, made of high quality solid concrete that is durable and heat resistant. We can use it as a centerpiece on the dining table, to hold tealights in the kitchen, or as decoration for a wedding or event. It could also be used as a pencil holder, succulent planter, flower vase, storing candies or office supplies.