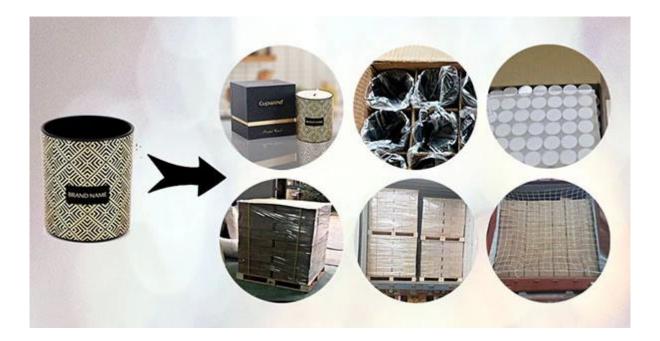

## **Packaging for Concrete Candle Holders**

Cupwind takes care of each piece of concrete candle holders with heart.

Each candle holder is wraped by opp plastic bag, 24pcs/48pcs/72pcs/144pcs inserted into a carton box with egg dividers.

loading with wooden pallet which is safer and more efficient, in the end, we will have a cotton net at the door openning place to stop it from falling.