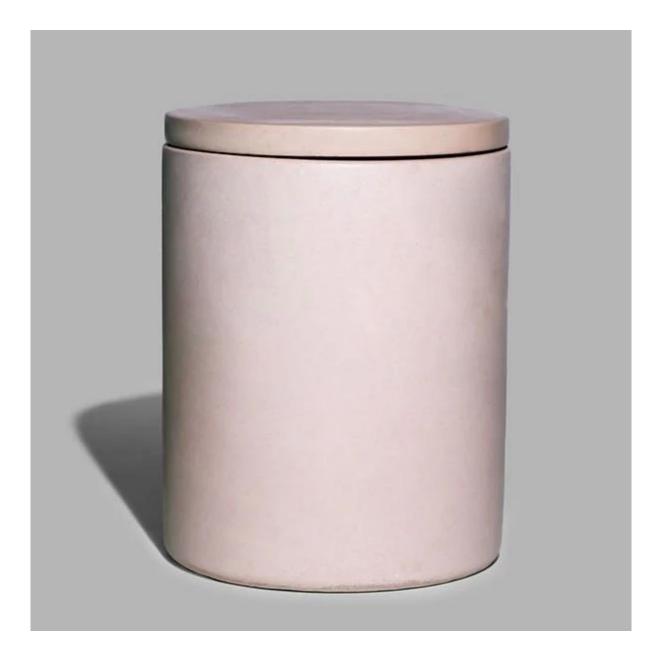

## Luxury Pink Concrete Candle Vessel 11oz Blossom Peach

×

The Empty 11oz <u>pink concrete candle vessel</u> with lid, made of high quality solid concrete that is durable and heat resistant. We can use it as a centerpiece on the dining table, to hold tealights in the kitchen, or as decoration for a wedding or event. It could also be used as a pencil holder, succulent planter, flower vase, storing candies or office supplies.