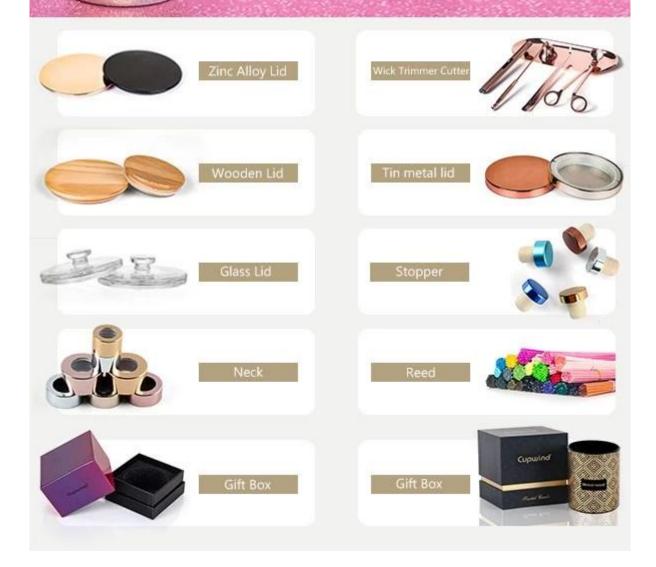

## Accessories that related to Concrete Candle Holders

With requests of our customers, Cupwind also offers accessories such as gift box for scented candles, wick tool set like wick trimmer, cutter, snuffer, lids in wood and metal like stainless steel and zinc alloy.

## **Accessories That Related**

Cupwind

With requests of our customers, Cupwind also offers accessories such as gift box for scented candles, wick tool set like wick trimmer, cutter, snuffer, lids in wood and metal like stainless steel and zinc alloy.