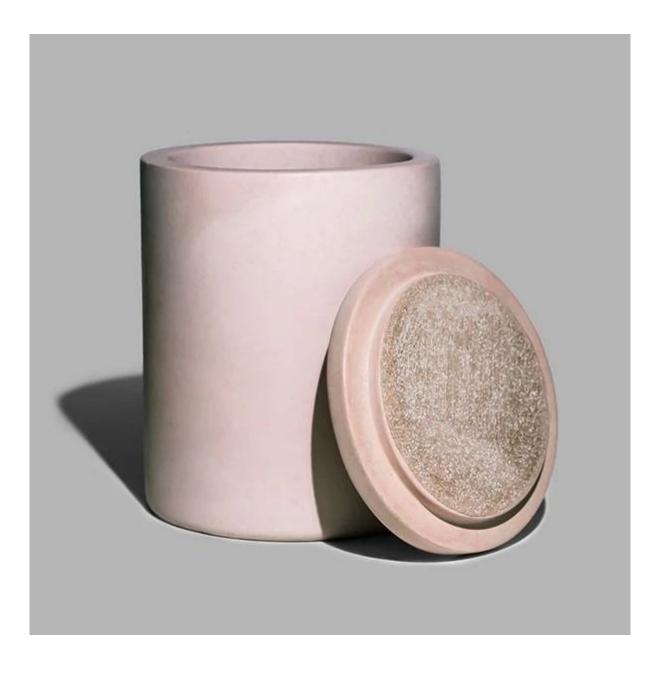

## Luxury Pink Concrete Candle Vessel 11oz Blossom Peach

×

The Empty 11oz <u>pink concrete candle vessel</u> with lid, made of high quality solid concrete that is durable and heat resistant. We can use it as a centerpiece on the dining table, to hold tealights in the kitchen, or as decoration for a wedding or event. It could also be used as a pencil holder, succulent planter, flower vase, storing candies or office supplies.