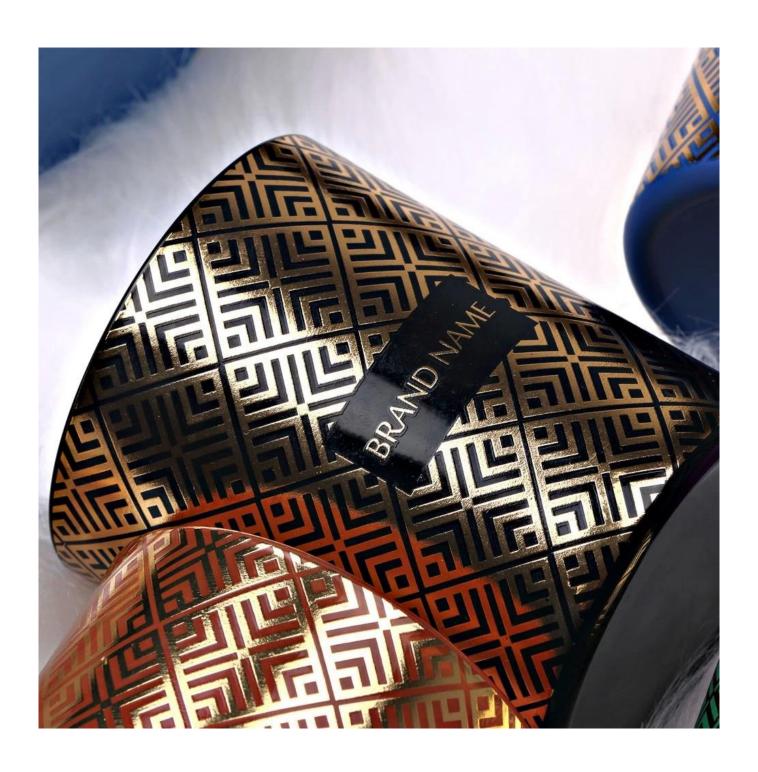

## **Luxury Modern Candle Holders 11oz Glass**

This is a machine made soda lime glass for candle holder.

The decoration is hotstamping silver decal with sustainable watermelon paint base.

The hotstamping silver decal is able to pass cross hatch tape test, so does the paint.

**Suitable Deep processings:** 4C color Silkscreen, Decal Printing application, Electronic plating, Iridescent Plating, Color Spray, Sandblasting, Etching.

Cupwind is offering glass candle holder OEM and ODM for years,we have helped many brands to expand their product-lines with positive feedbacks.