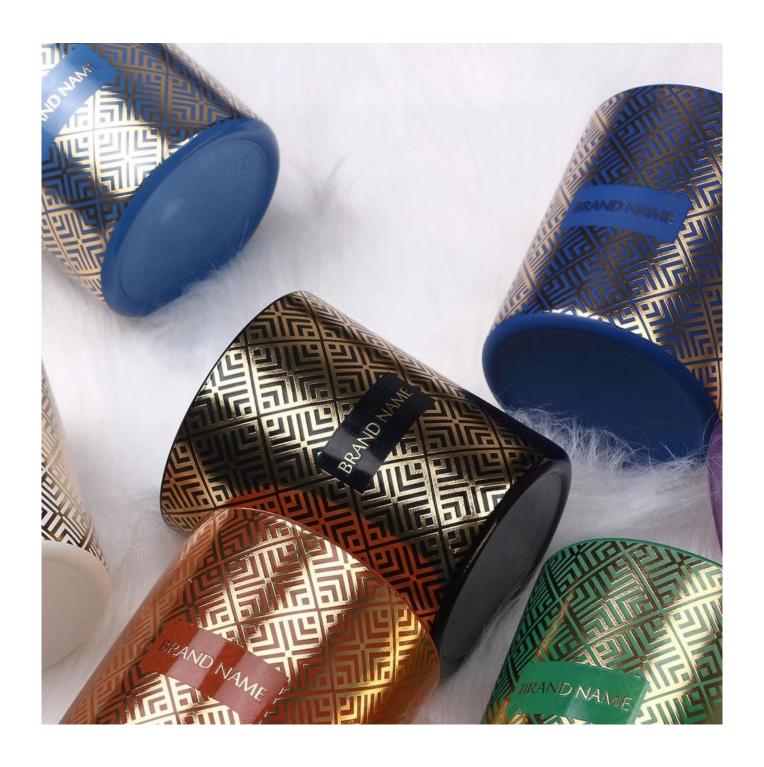

## **Luxury Modern Candle Holders 11oz Glass**

This is a machine made soda lime glass for candle holder.

The decoration is hotstamping silver decal with sustainable watermelon paint base.

The hotstamping silver decal is able to pass cross hatch tape test, so does the paint.

**Suitable Deep processings:** 4C color Silkscreen, Decal Printing application, Electronic plating, Iridescent Plating, Color Spray, Sandblasting, Etching.

Cupwind is offering glass candle holder OEM and ODM for years,we have helped many brands to expand their product-lines with positive feedbacks.

We have our own subcontract workshop to decorate the luxury candle packaging with very good quality.