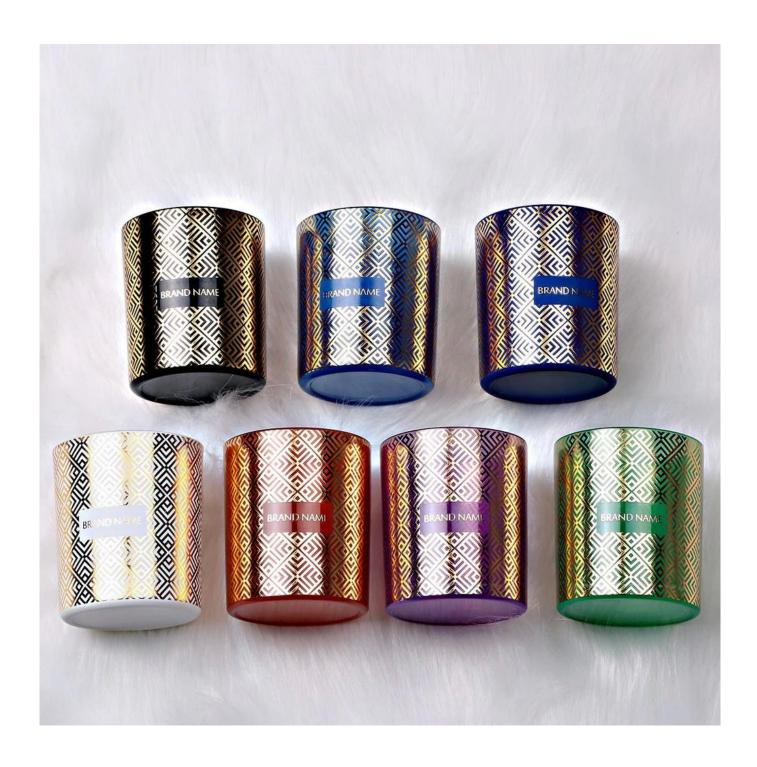

## **Luxury Modern Candle Holders 11oz Glass**

This is a machine made soda lime glass for candle holder.

The decoration is hotstamping silver decal with sustainable watermelon paint base.

The hotstamping silver decal is able to pass cross hatch tape test, so does the paint.

**Suitable Deep processings:** 4C color Silkscreen, Decal Printing application, Electronic plating, Iridescent Plating, Color Spray, Sandblasting, Etching.

Cupwind is offering glass candle holder OEM and ODM for years,we have helped many brands to expand their product-lines with positive feedbacks.

We have our own subcontract workshop to decorate the luxury candle packaging with very good quality.