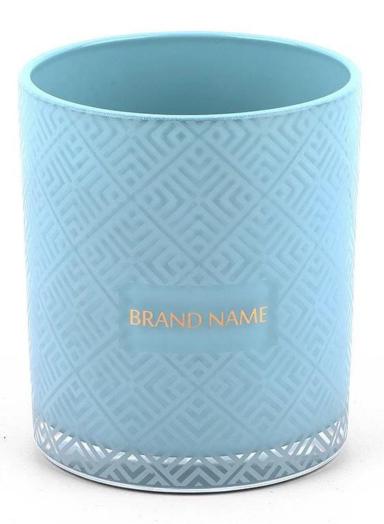

## **Luxury Modern Candle Holders 11oz Glass**

This is a machine made soda lime glass for candle holder.

The decoration is hotstamping silver decal with sustainable watermelon paint base.

The hotstamping silver decal is able to pass cross hatch tape test, so does the paint.

Both the decal and paint are environmentally sustainable that can pass FDA test and Cali 65 Pro test.

Cupwind is reliable <u>unique candle holders wholesaler</u> in china for many years, we produce things for private labels, famous brands and world supermarket chains.

**Suitable Deep processings:** 4C color Silkscreen, Decal Printing application, Electronic plating, Iridescent Plating, Color Spray, Sandblasting, Etching.

Cupwind is offering glass candle holder OEM and ODM for years,we have helped many brands to expand their product-lines with positive feedbacks.