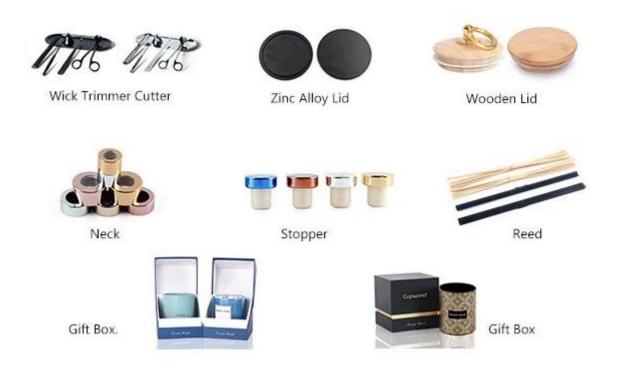

## **Accessories that related to Ceramic Candle Holders**

With requests of our customers, Cupwind also offers accessories such as gift box for scented candles, wick tool set like wick trimmer, cutter, snuffer, lids in wood and metal like stainless steel and zinc alloy.