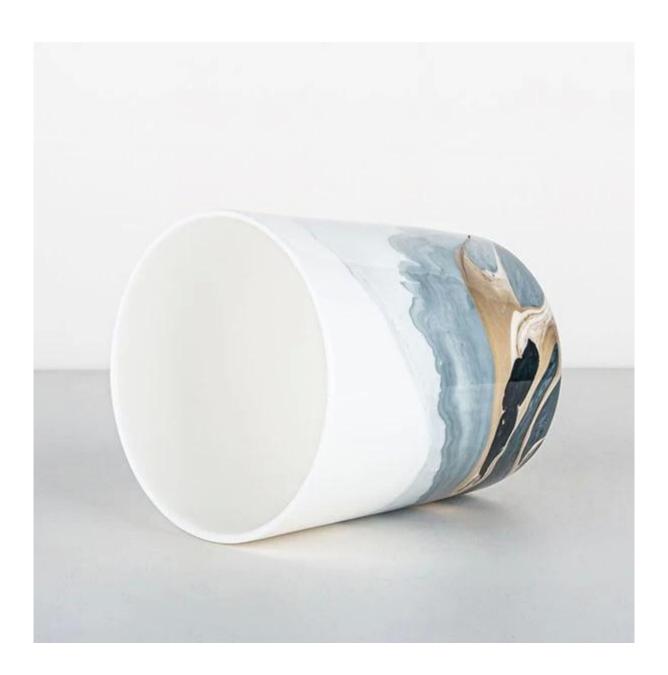

## Luxury Handmade Watercolor Ceramic Candle Container 15oz Smoky

Look at these handmade artisan watercolor decor ceramic candle holders, they are perfectly size in 15oz which is the most popular container for single wick candles for most brands.

The gold element elevates the beauty of whole look, the watercolor decor is sustainable to the environments since it passed third party test under Cali 65 Proposition conditions. Cupwind is <a href="China ceramic candle container">China ceramic candle container</a> <a href="manufacturer">manufacturer</a> for many brands, we focus on quality control as well as new products innovation.