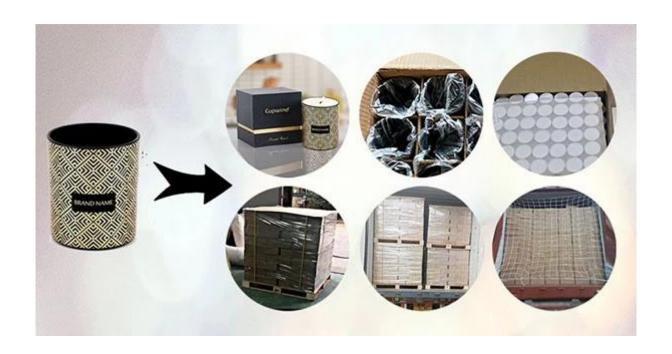

## **Packaging for Ceramic Candle Holders**

Cupwind takes care of each piece of ceramic candle holders with heart.

Each candle holder is wraped by opp plastic bag, 24pcs/48pcs/72pcs/144pcs inserted into a carton box with egg dividers.

loading with wooden pallet which is safer and more efficient, in the end, we will have a cotton net at the door openning place to stop it from falling.