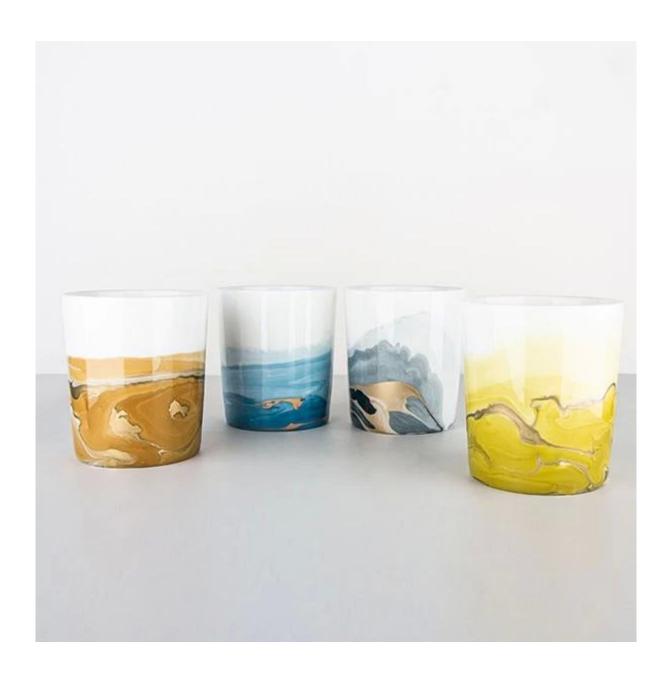

## Luxury Handmade Watercolor Ceramic Candle Container 15oz Smoky

Look at these handmade artisan watercolor decor ceramic candle holders, they are perfectly size in 15oz which is the most popular container for single wick candles for most brands.

The gold element elevates the beauty of whole look, the watercolor decor is sustainable to the environments since it passed third party test under Cali 65 Proposition conditions. Cupwind is <a href="China ceramic candle container">China ceramic candle container</a> <a href="manufacturer">manufacturer</a> for many brands, we focus on quality control as well as new products innovation.