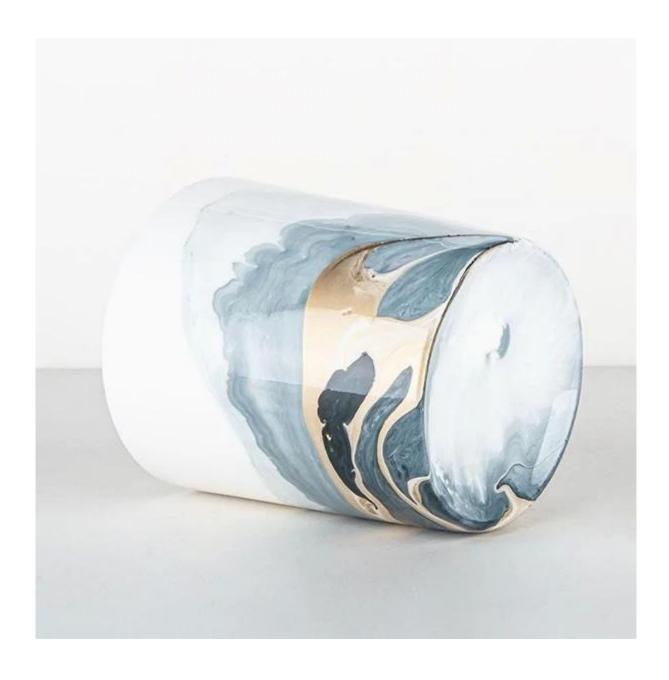

## Luxury Handmade Watercolor Ceramic Candle Container 15oz Smoky

Look at these handmade artisan watercolor decor ceramic candle holders, they are perfectly size in 15oz which is the most popular container for single wick candles for most brands.

The gold element elevates the beauty of whole look, the watercolor decor is sustainable to the environments since it passed third party test under Cali 65 Proposition conditions. Cupwind is <a href="China ceramic candle container">China ceramic candle container</a> <a href="manufacturer">manufacturer</a> for many brands, we focus on quality control as well as new products innovation.