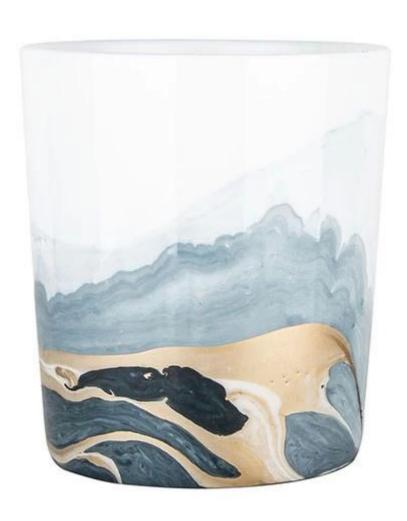

## Luxury Handmade Watercolor Ceramic Candle Container 15oz Smoky

Look at these handmade artisan watercolor decor ceramic candle holders, they are perfectly size in 15oz which is the most popular container for single wick candles for most brands.

The gold element elevates the beauty of whole look, the watercolor decor is sustainable to the environments since it passed third party test under Cali 65 Proposition conditions. Cupwind is <a href="China ceramic candle container">China ceramic candle container</a> <a href="manufacturer">manufacturer</a> for many brands, we focus on quality control as well as new products innovation.