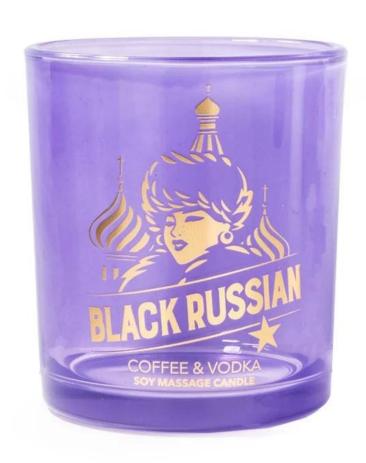

### Product details

These items are premium glass with hot stamping decal printing, the shiny gold decoration with exquisite details elevates your brand image then improve your sales volume, many brands are using this luxury gold decor on their fragranced candle holder glasses such as Nest Fragrance, Voluspa etc, some other brands, the hot stamping always used on logo area, full wrapping decal etc.

### **Features**

- Color: Gold.
- Material: Sustainable hot stamping printing
- Good-quality touchable printing texture.
- 3M616 tape test approval, FDA test approval.
- This hot stamping decal printing can be used on candle glass, diffuser bottle, perfume bottle, ceramic candle holder etc.