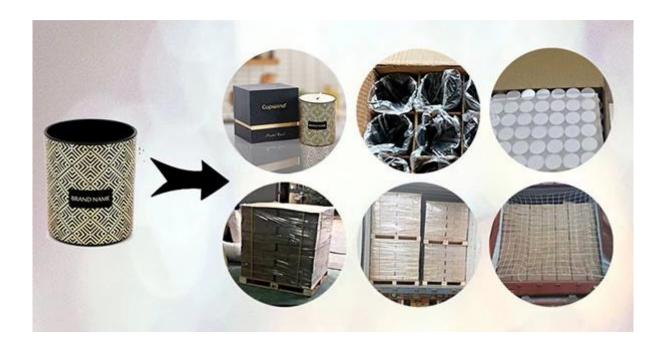

**Cupwind Factory Photo** 

Cupwind office photo

Packaging of <u>luxury candle holder glass</u>

We will find out suitable packaging method according to different size products, for this hot stamping decal printing candle glass, we will pack it in a carton box with paper dividers like in 48 pcs/72 pcs.

Loading with wooden pallet which is safer and more efficient, in the end, we will have a cotton net at the door openning place to stop it from falling.