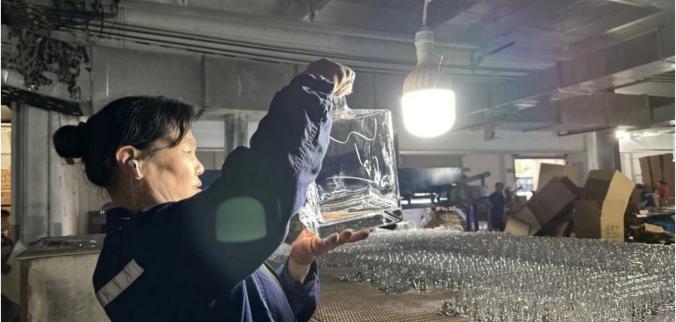

## **About Testing Method**

Cupwind has online testing machine to do ASTM test for the cylinder candle holder glass, as a candle holder glass, ASTM test is neccesary for whatever small or big orders. Cupwind focuses on candle holder glass safety seriously, we have the same testing equipments compared with third party lab.

## Q7: How does Cupwind secure the quality?

A7: In order to keep the mass production in consistent quality, Cupwind QC person check the glass piece by piece start from clear glass to decorated glass. In this way, it reduces the defects maximumly, we have no quality accident by so far.