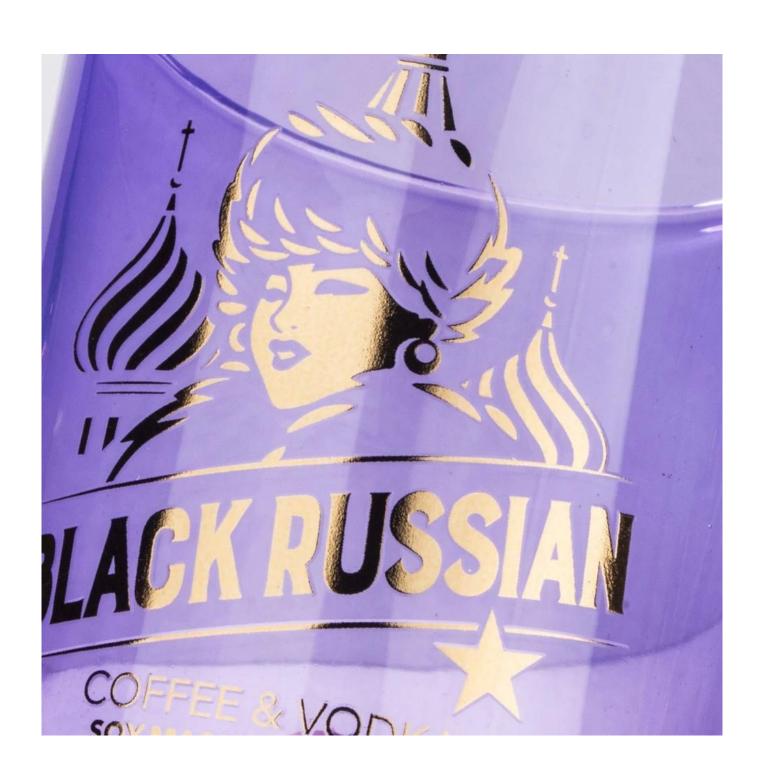

### Product details

These items are premium glass with hot stamping decal printing, the shiny gold decoration with exquisite details elevates your brand image then improve your sales volume, many brands are using this luxury gold decor on their fragranced candle holder glasses such as Nest Fragrance, Voluspa etc, some other brands, the hot stamping always used on logo area, full wrapping decal etc.

### **Features**

- Color: Gold.
- Material: Sustainable hot stamping printing
- Good-quality touchable printing texture.
- 3M616 tape test approval, FDA test approval.
- This hot stamping decal printing can be used on candle glass, diffuser bottle, perfume bottle, ceramic candle holder etc.