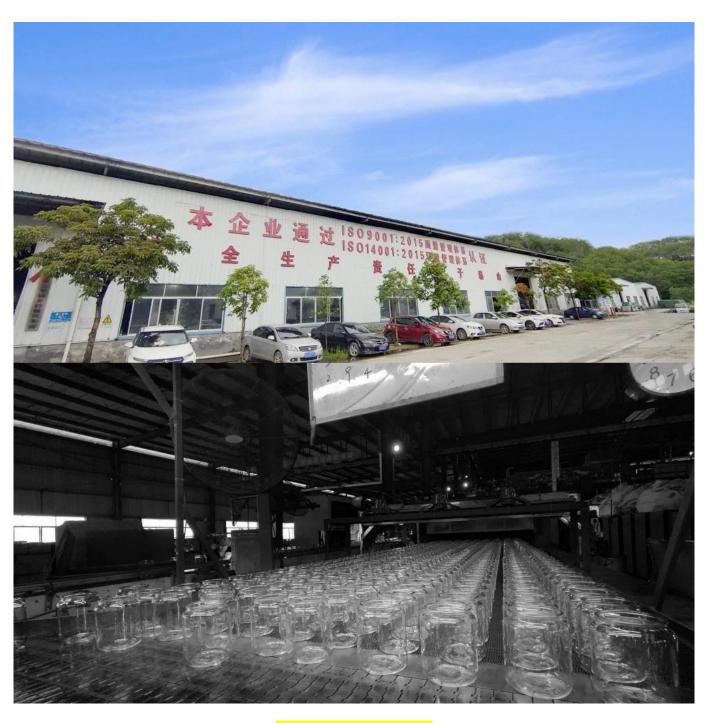

**Cupwind Factory Photo** 

Cupwind office photo

Packaging of <u>luxury candle holder glass</u>

We will find out suitable packaging method according to different size products, for this hot stamping decal printing candle glass, we will pack it in a carton box with paper dividers like in 48 pcs/72 pcs.