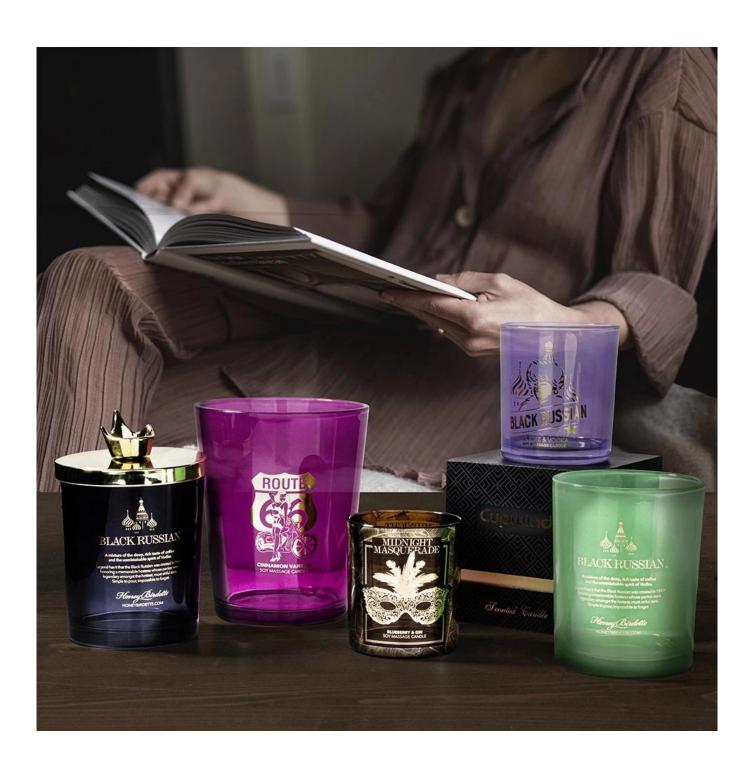

### Product details

These items are premium glass with hot stamping decal printing, the shiny gold decoration with exquisite details elevates your brand image then improve your sales volume, many brands are using this luxury gold decor on their fragranced candle holder glasses such as Nest Fragrance, Voluspa etc, some other brands, the hot stamping always used on logo area, full wrapping decal etc.

### **Features**

- Color: Gold.
- Material: Sustainable hot stamping printing
- Good-quality touchable printing texture.
- 3M616 tape test approval, FDA test approval.
- This hot stamping decal printing can be used on candle glass, diffuser bottle, perfume bottle, ceramic candle holder etc.

**Cupwind Factory Photo** 

Cupwind office photo

Packaging of <u>luxury candle holder glass</u>

We will find out suitable packaging method according to different size products, for this hot stamping decal printing candle glass, we will pack it in a carton box with paper dividers like in 48 pcs/72 pcs.