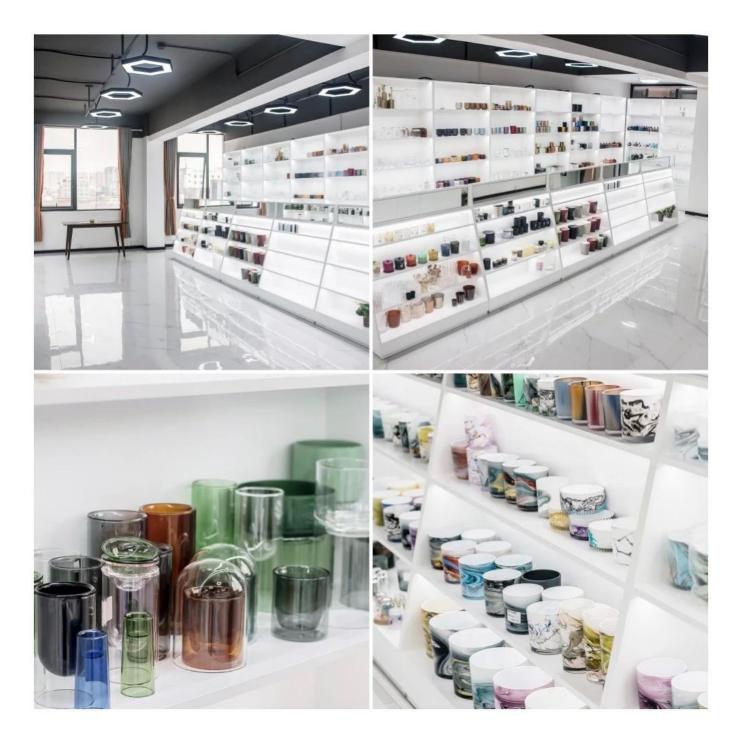

**Cupwind Factory Photo** 

Cupwind office photo

Packaging of <u>luxury candle holder glass</u>

We will find out suitable packaging method according to different size products, for this hot stamping decal printing candle glass, we will pack it in a carton box with paper dividers like in 48 pcs/72 pcs.