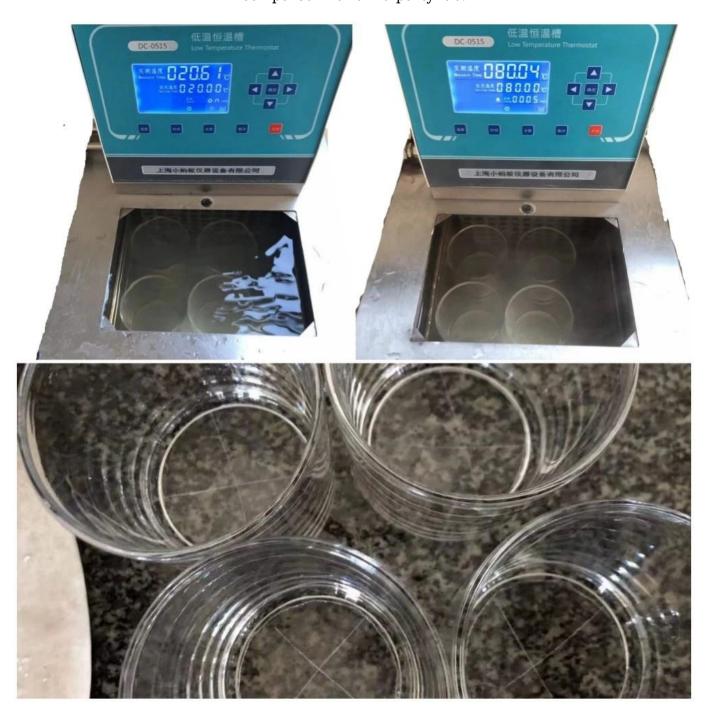

## **About Testing Method**

Cupwind has online testing machine to do ASTM test for the cylinder candle holder glass, as a candle holder glass, ASTM test is neccesary for whatever small or big orders. Cupwind focuses on candle holder glass safety seriously, we have the same testing equipments compared with third party lab.