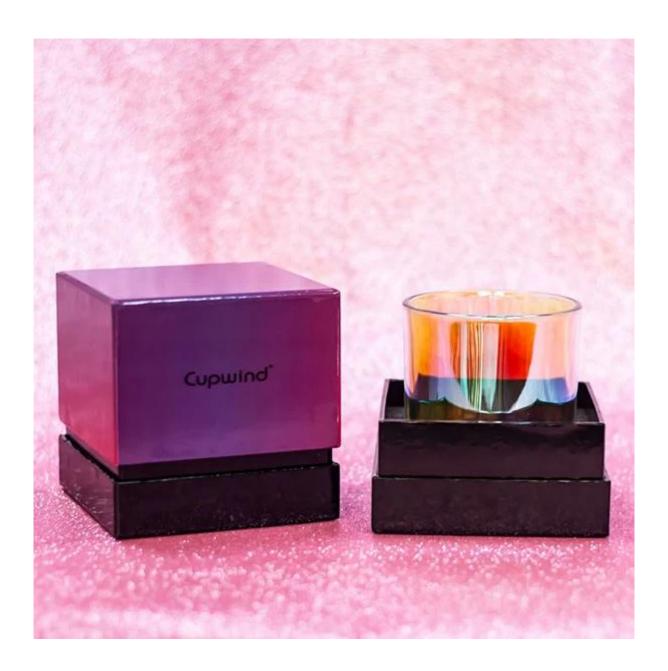

## **Luxury Gift Box for Scented Candle Iridescent**

Cupwind offers <u>candles gift box</u> as well as <u>candle holders</u>, we have our own designers to come up with ideas and our subcontract factory will help us with manufacturing.

This gift box will boost your sales of iridescent candles with luxury quality and custom brand, it is really a good match with iridescent scented candles vessel.

A nice gift box will make your candles premium, Cupwind is able to custom your own brand and printing with MOQ 1000 pcs