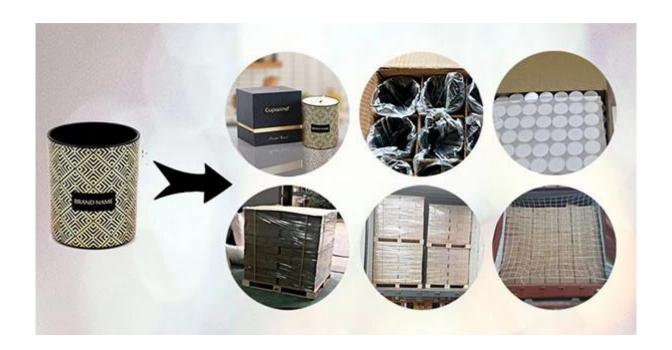

## Packaging and pallet process:

 $Corrugated\ carton\ with\ cross\ board\ dividers,\ safe\ for\ international\ shipments.$ 

Customized gift box, soft box requirements are acceptable