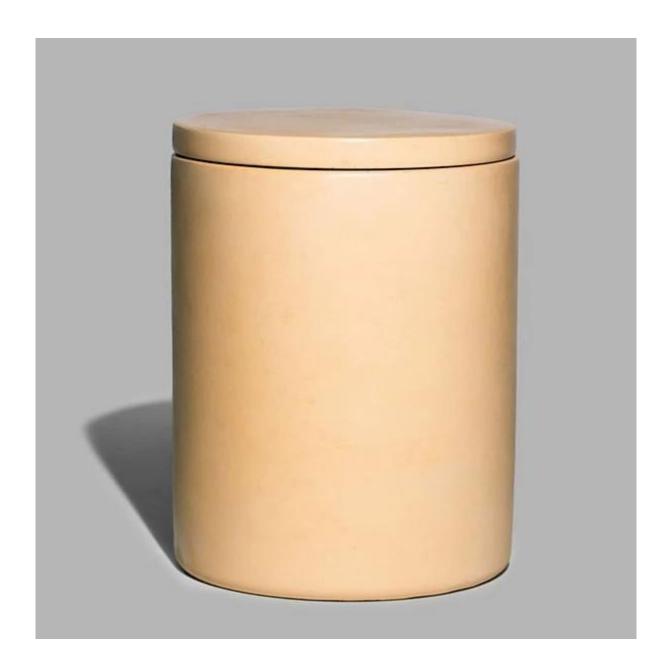

## **Luxury Colored Concrete Candle Vessel 11oz Kalahari Watermelon**

The Empty 11oz <u>concrete candle vessel</u> with lid, made of high quality solid concrete that is durable and heat resistant. We can use it as a centerpiece on the dining table, to hold tealights in the kitchen, or as decoration for a wedding or event. It could also be used as a pencil holder, succulent planter, flower vase, storing candies or office supplies.

Made with the highest quality material and production process from sculpting, mold, gloss firing and glazing to final inspection and shipping. It will be surely a premium product for your branding.

Cupwind is offering custom <u>concrete candle vessels</u>, handmade with great care, is good option for DIY candles, soy candles. The MOQ is as lower as 1000pcs.