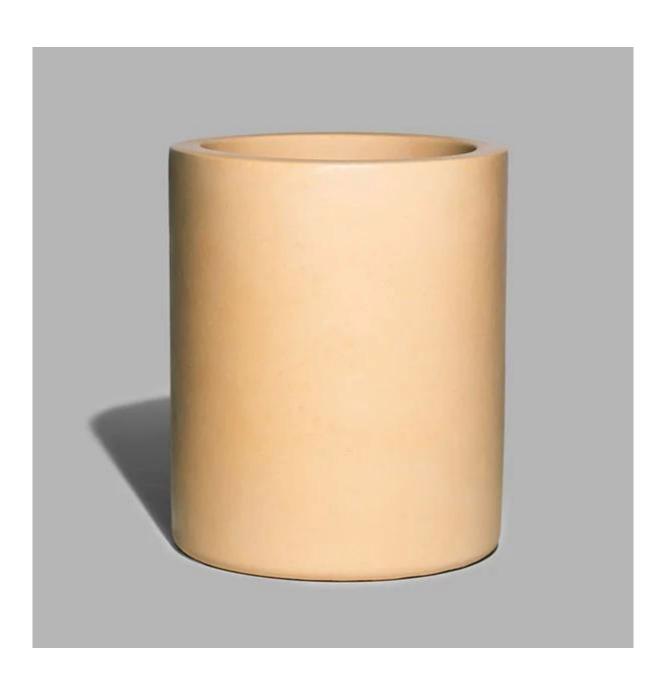

## **Luxury Colored Concrete Candle Vessel 11oz Kalahari Watermelon**

The Empty 11oz <u>concrete candle vessel</u> with lid, made of high quality solid concrete that is durable and heat resistant. We can use it as a centerpiece on the dining table, to hold tealights in the kitchen, or as decoration for a wedding or event. It could also be used as a pencil holder, succulent planter, flower vase, storing candies or office supplies.

Made with the highest quality material and production process from sculpting, mold, gloss firing and glazing to final inspection and shipping. It will be surely a premium product for your branding.

Cupwind is offering custom <u>concrete candle vessels</u>, handmade with great care, is good option for DIY candles, soy candles. The MOQ is as lower as 1000pcs.