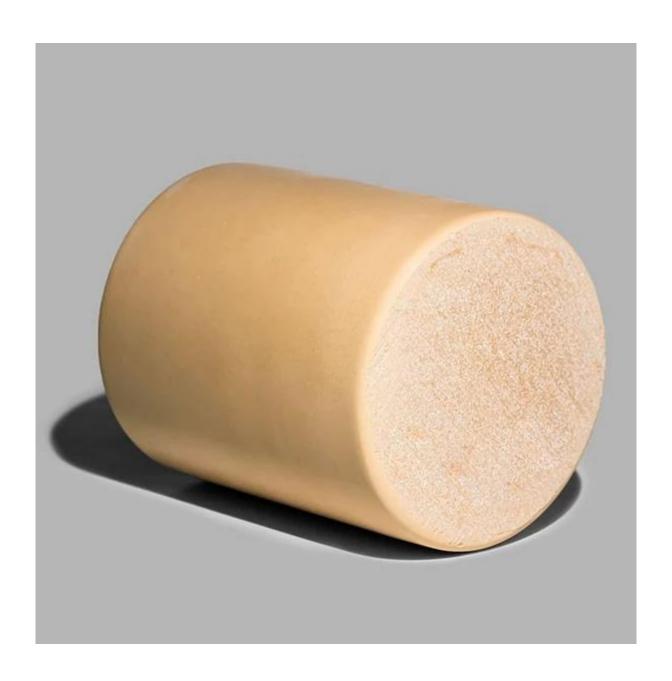

## **Luxury Colored Concrete Candle Vessel 11oz Kalahari Watermelon**

The Empty 11oz <u>concrete candle vessel</u> with lid, made of high quality solid concrete that is durable and heat resistant. We can use it as a centerpiece on the dining table, to hold tealights in the kitchen, or as decoration for a wedding or event. It could also be used as a pencil holder, succulent planter, flower vase, storing candies or office supplies.

Made with the highest quality material and production process from sculpting, mold, gloss firing and glazing to final inspection and shipping. It will be surely a premium product for your branding.

Cupwind is offering custom <u>concrete candle vessels</u>, handmade with great care, is good option for DIY candles, soy candles. The MOQ is as lower as 1000pcs.