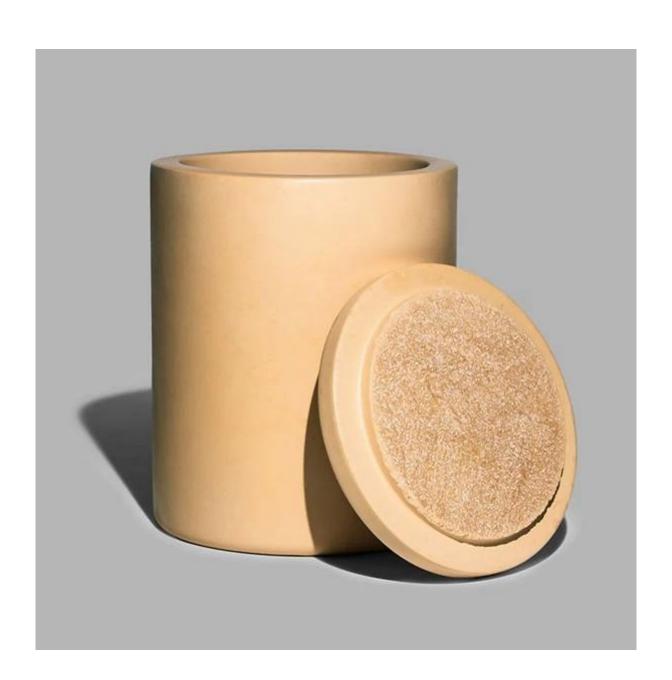

## **Luxury Colored Concrete Candle Vessel 11oz Kalahari Watermelon**

The Empty 11oz <u>concrete candle vessel</u> with lid, made of high quality solid concrete that is durable and heat resistant. We can use it as a centerpiece on the dining table, to hold tealights in the kitchen, or as decoration for a wedding or event. It could also be used as a pencil holder, succulent planter, flower vase, storing candies or office supplies.

Made with the highest quality material and production process from sculpting, mold, gloss firing and glazing to final inspection and shipping. It will be surely a premium product for your branding.

Cupwind is offering custom <u>concrete candle vessels</u>, handmade with great care, is good option for DIY candles, soy candles. The MOQ is as lower as 1000pcs.