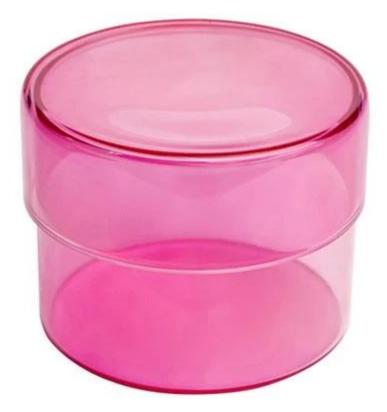

## Luxury Borosilicate Glass Candle Vessel with Glass Lid

Borosilicate glass is sustainable material to make home vessels, like double wall borosilicate coffee mug, borosilicate coffee jar, borosilicate tea cup, borosilicate tea pot, borosilicate water jug, even borosilicate coffee candle jar.

The over all looking is luxury and beautiful, it is a good home decor piece and gift choice.

If you are looking to luxury quality <u>china borosilicate glass candle vessel factory</u>, please come to leave your message.

The borosilicate glass is dishwasher safe, microwave safe, refrigerator safe, stove safe, it can stand tempreture from -20 centigrade to 100 centigrade.

As a professional <u>China borosilicate glass candle vessel supplier</u>, we focus on supplying good quality products with afforable price.