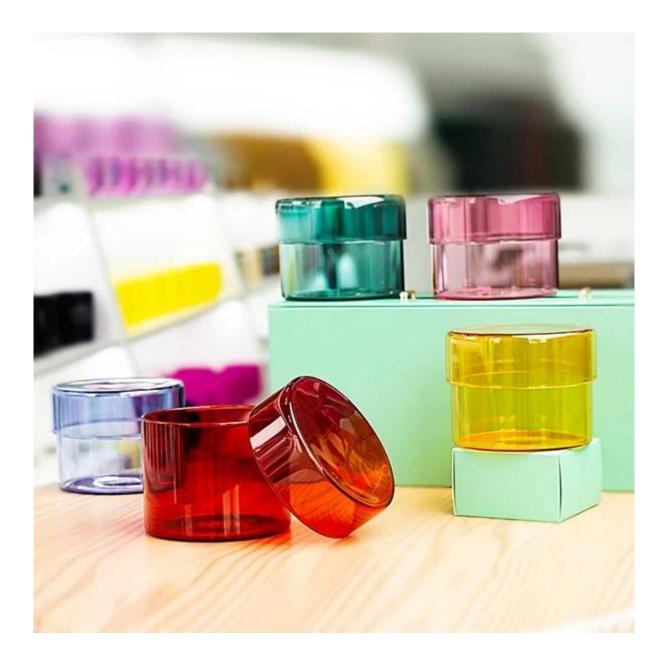

## Luxury Borosilicate Glass Candle Vessel with Glass Lid

Borosilicate glass is sustainable material to make home vessels, like double wall borosilicate coffee mug, borosilicate coffee jar, borosilicate tea cup, borosilicate tea pot, borosilicate water jug, even borosilicate coffee candle jar.

The over all looking is luxury and beautiful, it is a good home decor piece and gift choice.

If you are looking to luxury quality <u>china borosilicate glass candle vessel factory</u>, please come to leave your message.

The borosilicate glass is dishwasher safe, microwave safe, refrigerator safe, stove safe, it can stand tempreture from -20 centigrade to 100 centigrade.

As a professional <u>China borosilicate glass candle vessel supplier</u>, we focus on supplying good quality products with afforable price.