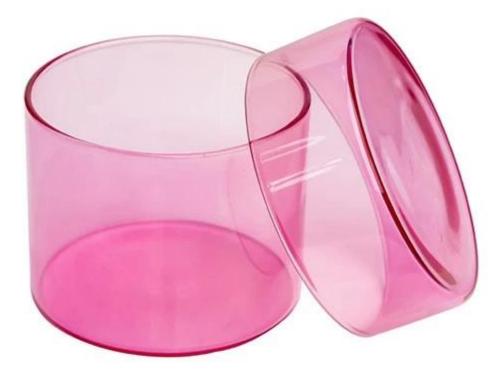

## Luxury Borosilicate Glass Candle Vessel with Glass Lid

Borosilicate glass is sustainable material to make home vessels, like double wall borosilicate coffee mug, borosilicate coffee jar, borosilicate tea cup, borosilicate tea pot, borosilicate water jug, even borosilicate coffee candle jar.

The over all looking is luxury and beautiful, it is a good home decor piece and gift choice.

If you are looking to luxury quality <u>china borosilicate glass candle vessel factory</u>, please come to leave your message.

The borosilicate glass is dishwasher safe, microwave safe, refrigerator safe, stove safe, it can stand tempreture from -20 centigrade to 100 centigrade.

As a professional <u>China borosilicate glass candle vessel supplier</u>, we focus on supplying good quality products with afforable price.