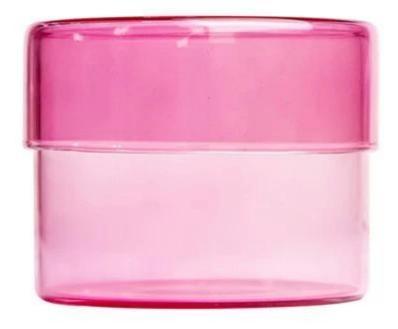

## Luxury Borosilicate Glass Candle Vessel with Glass Lid

Borosilicate glass is sustainable material to make home vessels, like double wall borosilicate coffee mug, borosilicate coffee jar, borosilicate tea cup, borosilicate tea pot, borosilicate water jug, even borosilicate coffee candle jar.

The over all looking is luxury and beautiful, it is a good home decor piece and gift choice.

If you are looking to luxury quality <u>china borosilicate glass candle vessel factory</u>, please come to leave your message.

The borosilicate glass is dishwasher safe, microwave safe, refrigerator safe, stove safe, it can stand tempreture from -20 centigrade to 100 centigrade.

As a professional <u>China borosilicate glass candle vessel supplier</u>, we focus on supplying good quality products with afforable price.