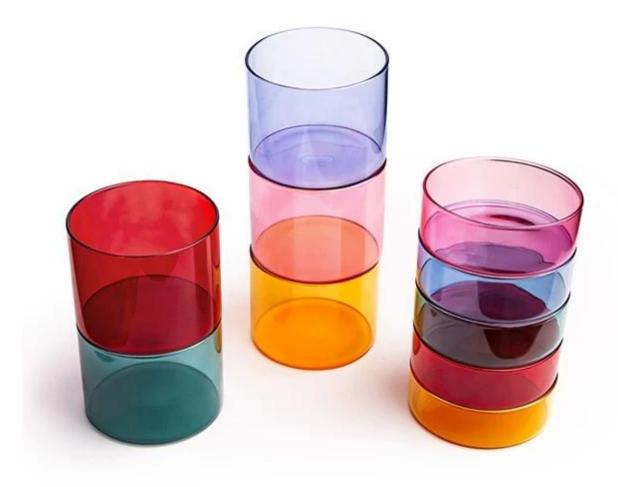

## Luxury Borosilicate Glass Candle Vessel with Glass Lid

Borosilicate glass is sustainable material to make home vessels, like double wall borosilicate coffee mug, borosilicate coffee jar, borosilicate tea cup, borosilicate tea pot, borosilicate water jug, even borosilicate coffee candle jar.

The over all looking is luxury and beautiful, it is a good home decor piece and gift choice.

If you are looking to luxury quality <u>china borosilicate glass candle vessel factory</u>, please come to leave your message.

The borosilicate glass is dishwasher safe, microwave safe, refrigerator safe, stove safe, it can stand tempreture from -20 centigrade to 100 centigrade.

As a professional <u>China borosilicate glass candle vessel supplier</u>, we focus on supplying good quality products with afforable price.