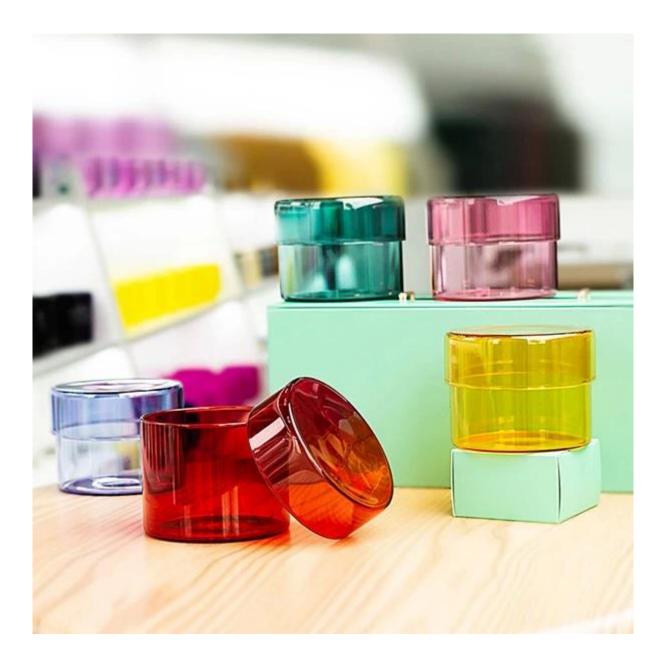

## Luxury Borosilicate Glass Candle Jar with Glass Lid Transparent Blue

Borosilicate glass is sustainable material to make home vessels, like double wall borosilicate coffee mug, borosilicate coffee jar, borosilicate tea cup, borosilicate tea pot, borosilicate water jug, even borosilicate coffee candle jar.

The over all looking is luxury and beautiful, it is a good home decor piece and gift choice. We have different colors for option, any color is welcome for customize.

If you are looking to luxury quality china borosilicate glass candle jar factory, please come

to leave your message.

The borosilicate glass is dishwasher safe, microwave safe, refrigerator safe, stove safe, it can stand tempreture from -20 centigrade to 100 centigrade.

As a professional <u>China borosilicate glass candle jar supplier</u>, we focus on supplying good quality products with afforable price.