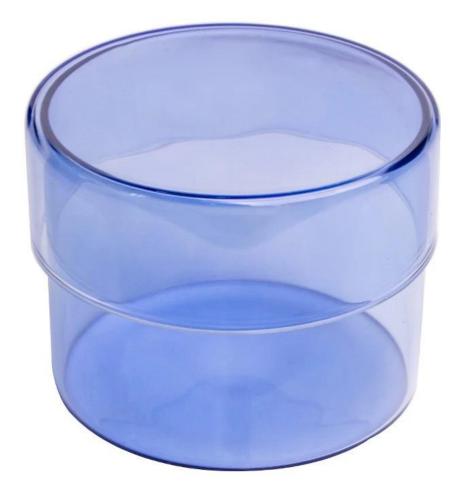

## Luxury Borosilicate Glass Candle Jar with Glass Lid Transparent Blue

Borosilicate glass is sustainable material to make home vessels, like double wall borosilicate coffee mug, borosilicate coffee jar, borosilicate tea cup, borosilicate tea pot, borosilicate water jug, even borosilicate coffee candle jar.

The over all looking is luxury and beautiful, it is a good home decor piece and gift choice. We have different colors for option, any color is welcome for customize.

If you are looking to luxury quality china borosilicate glass candle jar factory, please come

to leave your message.

The borosilicate glass is dishwasher safe, microwave safe, refrigerator safe, stove safe, it can stand tempreture from -20 centigrade to 100 centigrade.

As a professional <u>China borosilicate glass candle jar supplier</u>, we focus on supplying good quality products with afforable price.