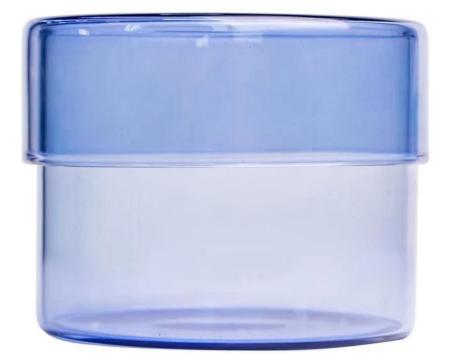

## Luxury Borosilicate Glass Candle Jar with Glass Lid Transparent Blue

Borosilicate glass is sustainable material to make home vessels, like double wall borosilicate coffee mug, borosilicate coffee jar, borosilicate tea cup, borosilicate tea pot, borosilicate water jug, even borosilicate coffee candle jar.

The over all looking is luxury and beautiful, it is a good home decor piece and gift choice. We have different colors for option, any color is welcome for customize.

If you are looking to luxury quality china borosilicate glass candle jar factory, please come

to leave your message.

The borosilicate glass is dishwasher safe, microwave safe, refrigerator safe, stove safe, it can stand tempreture from -20 centigrade to 100 centigrade.

As a professional <u>China borosilicate glass candle jar supplier</u>, we focus on supplying good quality products with afforable price.