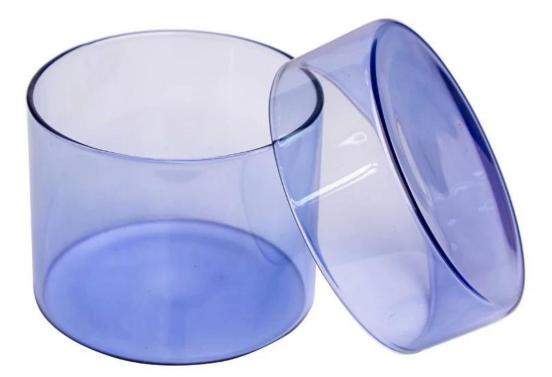

## Luxury Borosilicate Glass Candle Jar with Glass Lid Transparent Blue

Borosilicate glass is sustainable material to make home vessels, like double wall borosilicate coffee mug, borosilicate coffee jar, borosilicate tea cup, borosilicate tea pot, borosilicate water jug, even borosilicate coffee candle jar.

The over all looking is luxury and beautiful, it is a good home decor piece and gift choice. We have different colors for option, any color is welcome for customize.

If you are looking to luxury quality china borosilicate glass candle jar factory, please come

to leave your message.

The borosilicate glass is dishwasher safe, microwave safe, refrigerator safe, stove safe, it can stand tempreture from -20 centigrade to 100 centigrade.

As a professional <u>China borosilicate glass candle jar supplier</u>, we focus on supplying good quality products with afforable price.