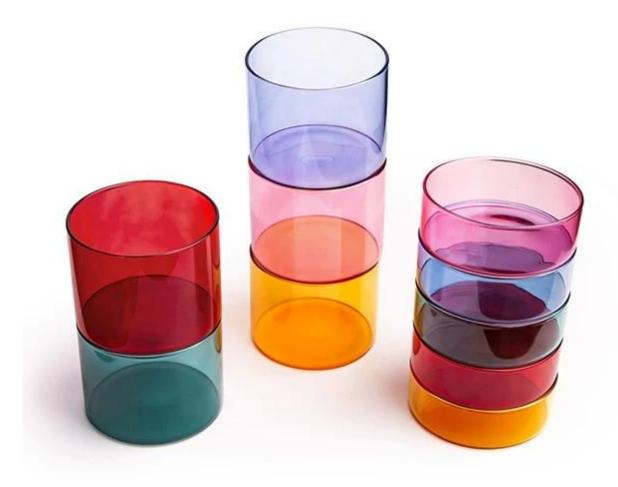

## Luxury Borosilicate Glass Candle Holder with Glass Lid Transparent Yellow

Borosilicate glass is sustainable material to make home vessels, like double wall borosilicate coffee mug, borosilicate coffee jar, borosilicate tea cup, borosilicate tea pot, borosilicate water jug, even borosilicate coffee candle jar.

The over all looking is luxury and beautiful, it is a good home decor piece and gift choice. We have different colors for option, any color is welcome for customize. If you are looking to luxury quality <u>china borosilicate glass candle holder factory</u>, please come to leave your message.

The borosilicate glass is dishwasher safe, microwave safe, refrigerator safe, stove safe, it can stand tempreture from -20 centigrade to 100 centigrade.

As a professional <u>China borosilicate glass candle holder supplier</u>, we focus on supplying good quality products with afforable price.