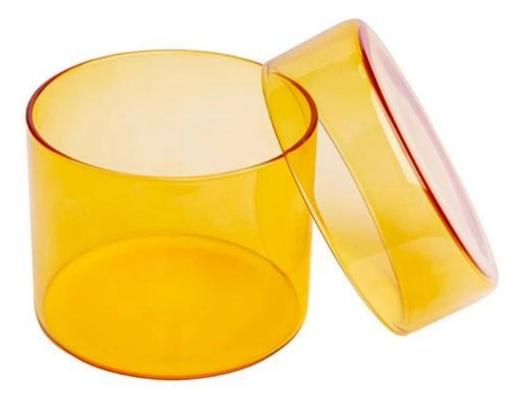

## Luxury Borosilicate Glass Candle Holder with Glass Lid Transparent Yellow

Borosilicate glass is sustainable material to make home vessels, like double wall borosilicate coffee mug, borosilicate coffee jar, borosilicate tea cup, borosilicate tea pot, borosilicate water jug, even borosilicate coffee candle jar.

The over all looking is luxury and beautiful, it is a good home decor piece and gift choice. We have different colors for option, any color is welcome for customize. If you are looking to luxury quality <u>china borosilicate glass candle holder factory</u>, please come to leave your message.