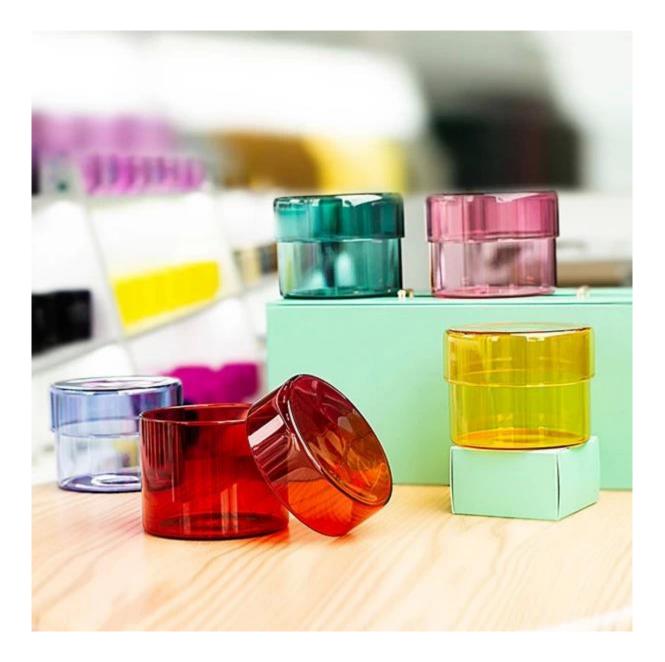

## Luxury Borosilicate Glass Candle Holder with Glass Lid Transparent Yellow

Borosilicate glass is sustainable material to make home vessels, like double wall borosilicate coffee mug, borosilicate coffee jar, borosilicate tea cup, borosilicate tea pot, borosilicate water jug, even borosilicate coffee candle jar.

The over all looking is luxury and beautiful, it is a good home decor piece and gift choice. We have different colors for option, any color is welcome for customize. If you are looking to luxury quality <u>china borosilicate glass candle holder factory</u>, please come to leave your message.