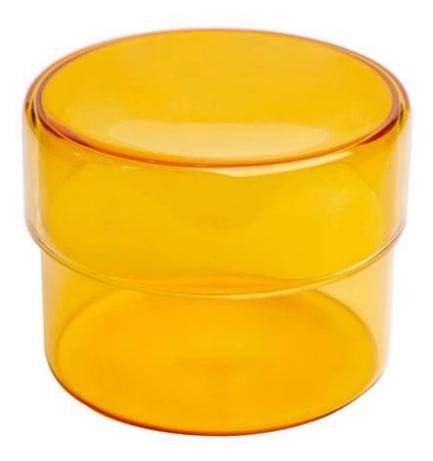

## Luxury Borosilicate Glass Candle Holder with Glass Lid Transparent Yellow

Borosilicate glass is sustainable material to make home vessels, like double wall borosilicate coffee mug, borosilicate coffee jar, borosilicate tea cup, borosilicate tea pot, borosilicate water jug, even borosilicate coffee candle jar.

The over all looking is luxury and beautiful, it is a good home decor piece and gift choice. We have different colors for option, any color is welcome for customize. If you are looking to luxury quality <u>china borosilicate glass candle holder factory</u>, please come to leave your message.