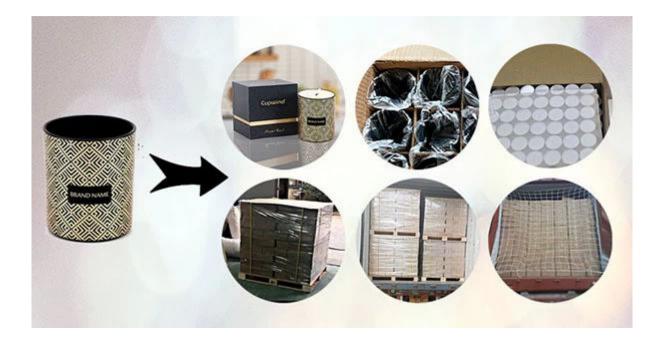

## **Packaging of Candle Vessels**

Each glass decor is wraped by opp plastic bag, 24pcs/48pcs/72pcs/144pcs inserted into a carton box with egg dividers.

Loading with wooden pallet which is safer and more efficient, in the end, we will have a cotton net at the door openning place to stop it from falling.