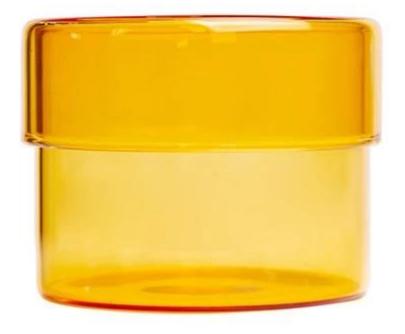

## Luxury Borosilicate Glass Candle Holder with Glass Lid Transparent Yellow

Borosilicate glass is sustainable material to make home vessels, like double wall borosilicate coffee mug, borosilicate coffee jar, borosilicate tea cup, borosilicate tea pot, borosilicate water jug, even borosilicate coffee candle jar.

The over all looking is luxury and beautiful, it is a good home decor piece and gift choice. We have different colors for option, any color is welcome for customize. If you are looking to luxury quality <u>china borosilicate glass candle holder factory</u>, please come to leave your message.