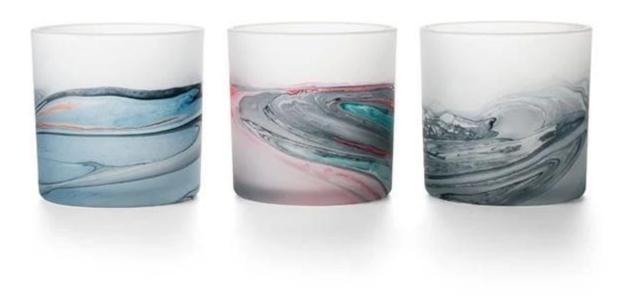

## **Luxury Aromatherapy Candles Holder Glass With Swirl Watercolor Decor**

The Luxury Aromatherapy Candles Holder Glass is beautiful and vibrant. The characteristic of this glass is the glass design with handcraft swirl pattern watercolor, it's definitely a new created decoration. Our factory is exclusive and with good technique for this kind of

We support custom colors of the swirl pattern, there is glossy and matte finish available. The watercolor can be decor whether inside or outside. Cupwind is offering glass candle holder OEM and ODM for years.