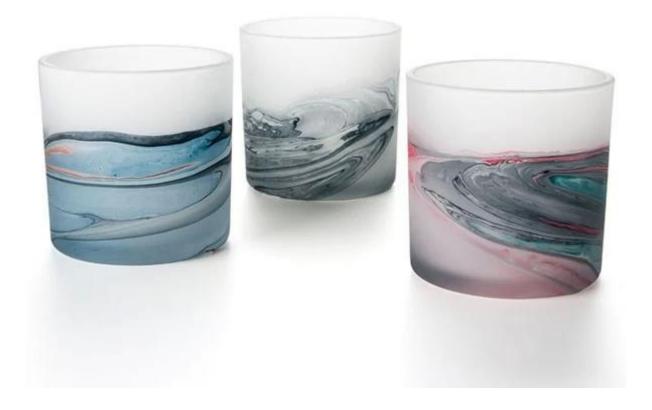

## **Luxury Aromatherapy Candles Holder Glass With Swirl Watercolor Decor**

The Luxury Aromatherapy Candles Holder Glass is beautiful and vibrant. The characteristic of this glass is the glass design with handcraft swirl pattern watercolor, it's definitely a new created decoration. Our factory is exclusive and with good technique for this kind of

We support custom colors of the swirl pattern, there is glossy and matte finish available. The watercolor can be decor whether inside or outside. Cupwind is offering glass candle holder OEM and ODM for years.