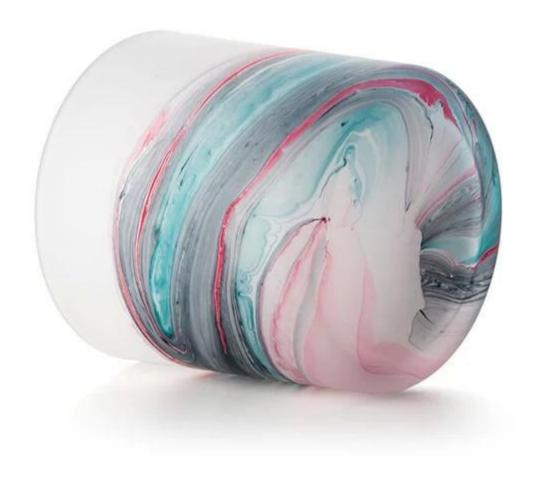

## **Luxury Aromatherapy Candles Holder Glass With Swirl Watercolor Decor**

The Luxury Aromatherapy Candles Holder Glass is beautiful and vibrant. The characteristic of this glass is the glass design with handcraft swirl pattern watercolor, it's definitely a new created decoration. Our factory is exclusive and with good technique for this kind of

We support custom colors of the swirl pattern, there is glossy and matte finish available. The watercolor can be decor whether inside or outside. Cupwind is offering glass candle holder OEM and ODM for years.