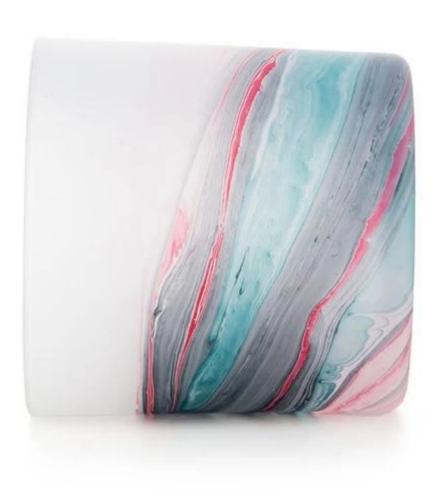

## **Luxury Aromatherapy Candles Holder Glass With Swirl Watercolor Decor**

The Luxury Aromatherapy Candles Holder Glass is beautiful and vibrant. The characteristic of this glass is the glass design with handcraft swirl pattern watercolor, it's definitely a new created decoration. Our factory is exclusive and with good technique for this kind of

We support custom colors of the swirl pattern, there is glossy and matte finish available. The watercolor can be decor whether inside or outside. Cupwind is offering glass candle holder OEM and ODM for years.