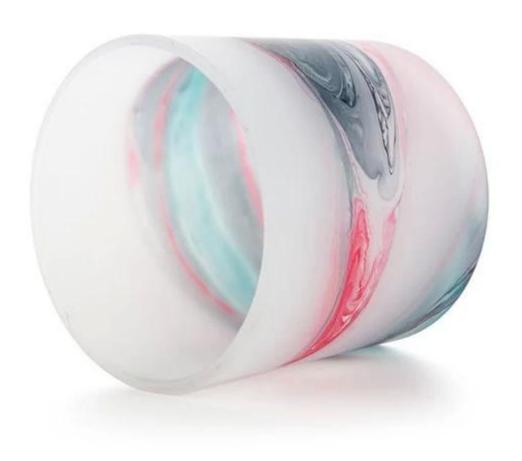

## **Luxury Aromatherapy Candles Holder Glass With Swirl Watercolor Decor**

The Luxury Aromatherapy Candles Holder Glass is beautiful and vibrant. The characteristic of this glass is the glass design with handcraft swirl pattern watercolor, it's definitely a new created decoration. Our factory is exclusive and with good technique for this kind of

We support custom colors of the swirl pattern, there is glossy and matte finish available. The watercolor can be decor whether inside or outside. Cupwind is offering glass candle holder OEM and ODM for years.