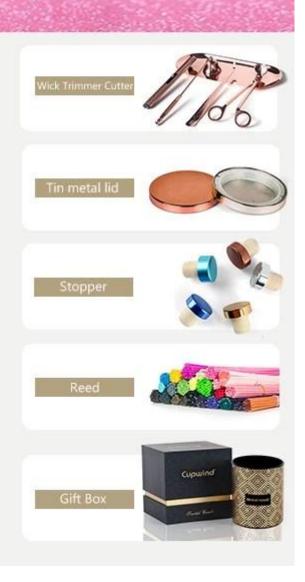

## **Accessories that related to Candle Holders**

With requests of our customers, Cupwind also offers accessories such as gift box for scented candles, wick tool set like wick trimmer, cutter, snuffer, lids in wood and metal like stainless steel and zinc alloy.

## **Accessories That Related**

With requests of our customers, Cupwind also offers accessories such as gift box for scented candles, wick tool set like wick trimmer, cutter, snuffer, lids in wood and metal like stainless steel and zinc alloy.