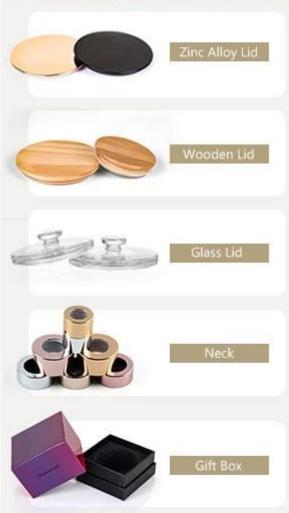

## **Accessories that related to Candle Holders**

With requests of our customers, Cupwind also offers accessories such as gift box for scented candles, wick tool set like wick trimmer, cutter, snuffer, lids in wood and metal like stainless steel and zinc alloy.

## **Accessories That Related**

With requests of our customers, Cupwind also offers accessories such as gift box for scented candles, wick tool set like wick trimmer, cutter, snuffer, lids in wood and metal like stainless steel and zinc alloy.