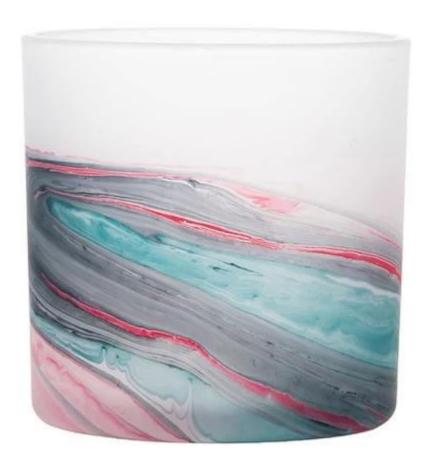

## **Luxury Aromatherapy Candles Holder Glass With Swirl Watercolor Decor**

The Luxury Aromatherapy Candles Holder Glass is beautiful and vibrant. The characteristic of this glass is the glass design with handcraft swirl pattern watercolor, it's definitely a new created decoration. Our factory is exclusive and with good technique for this kind of

We support custom colors of the swirl pattern, there is glossy and matte finish available. The watercolor can be decor whether inside or outside. Cupwind is offering glass candle holder OEM and ODM for years.