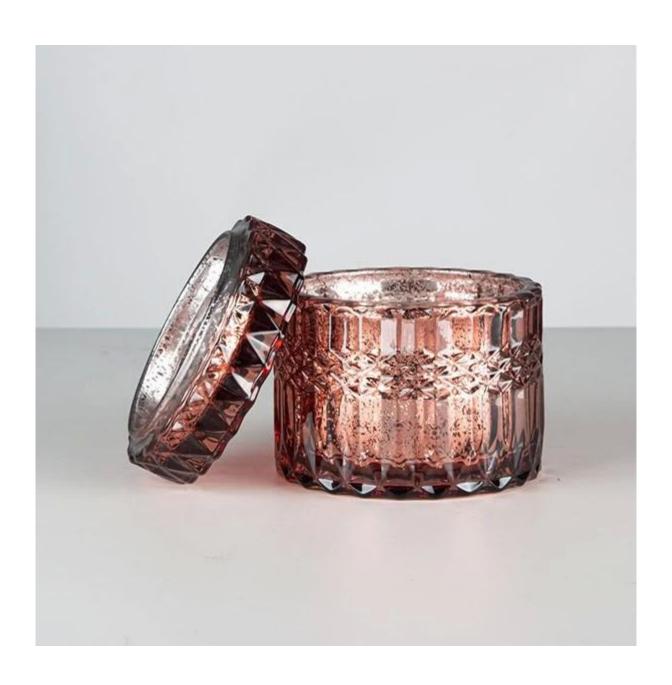

These products are all designed by Cupwind's factory, we offer OEM & ODM services for years.

The MOQ of these glasses are 10000pcs for the clear glass, which can split into several colors.

This classic candle jar is delicately sized for any space! The textured pattern with sparkling finish makes this container really luxury, it's a premium product for your brand.

This glass jar is also a good use for candy, jewelry, makeup tools

It fits in hotel, resturant, home, yoga etc.

Cupwind is offering glass candle holder OEM and ODM for years.

We have helped with many cusotmers to expand their product-lines with positive feedbacks.