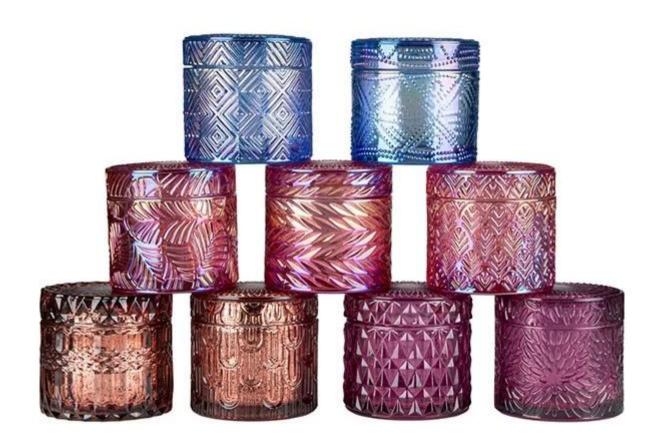

Worldwide famous brands making such as Armani Zara etc.

Cupwind is the reliable China mercury glass candle container with lid Supplier in China

Look at these colorful gorgeous glassware candle jars with lid, look at the stunning patterns on it, who can not be attracted by those beautiful things?

These products are all designed by Cupwind's factory, we offer OEM & ODM services for years.

The MOQ of these glasses are 10000pcs for the clear glass, which can split into several colors.

This classic candle jar is delicately sized for any space! The textured pattern with sparkling finish makes this container really luxury, it's a premium product for your brand.