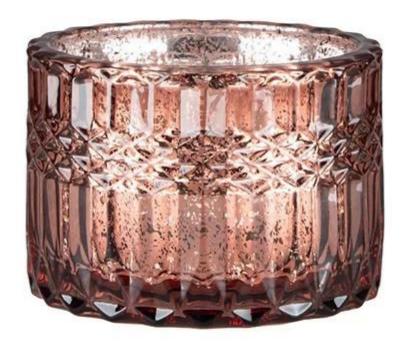

Worldwide famous brands making such as Armani Zara etc.

Cupwind is the reliable China mercury glass candle container with lid Supplier in China

Look at these colorful gorgeous glassware candle jars with lid, look at the stunning patterns on it, who can not be attracted by those beautiful things?

These products are all designed by Cupwind's factory, we offer OEM & ODM services for years.

The MOQ of these glasses are 10000pcs for the clear glass, which can split into several colors.

This classic candle jar is delicately sized for any space! The textured pattern with sparkling finish makes this container really luxury, it's a premium product for your brand.