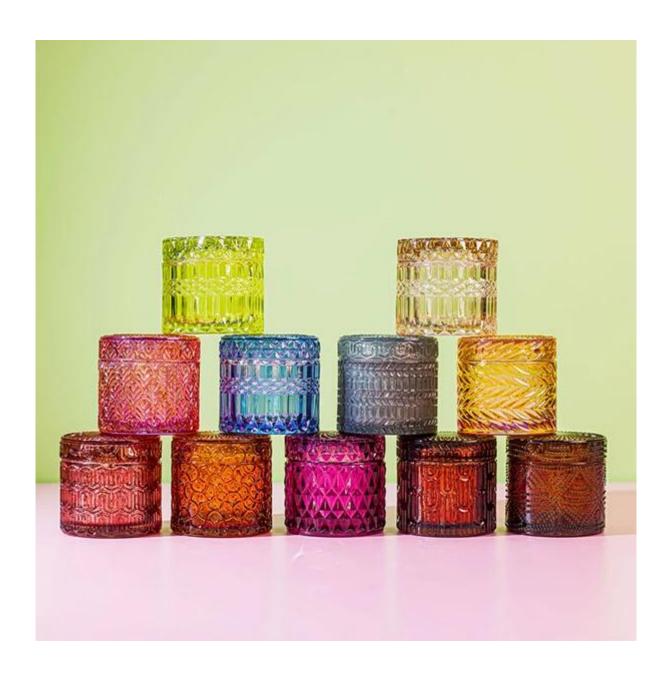

Worldwide famous brands making such as Armani Zara etc.

Cupwind is the reliable China mercury glass candle container with lid Supplier in China

Look at these colorful gorgeous glassware candle jars with lid, look at the stunning patterns on it, who can not be attracted by those beautiful things?

These products are all designed by Cupwind's factory, we offer OEM & ODM services for years.

The MOQ of these glasses are 10000pcs for the clear glass, which can split into several colors.

This classic candle jar is delicately sized for any space! The textured pattern with sparkling finish makes this container really luxury, it's a premium product for your brand.