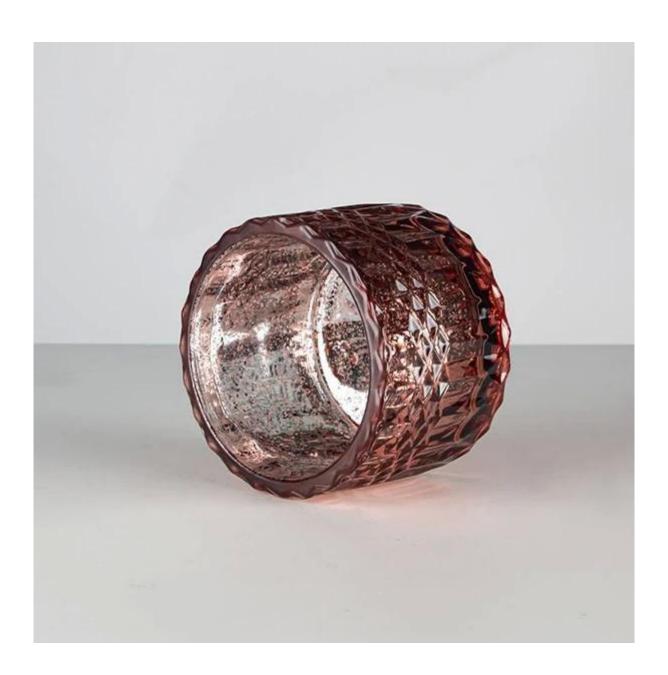

Worldwide famous brands making such as Armani Zara etc.

Cupwind is the reliable China mercury glass candle container with lid Supplier in China

Look at these colorful gorgeous glassware candle jars with lid, look at the stunning patterns on it, who can not be attracted by those beautiful things?

These products are all designed by Cupwind's factory, we offer OEM & ODM services for years.

The MOQ of these glasses are 10000pcs for the clear glass, which can split into several colors.

This classic candle jar is delicately sized for any space! The textured pattern with sparkling finish makes this container really luxury, it's a premium product for your brand.