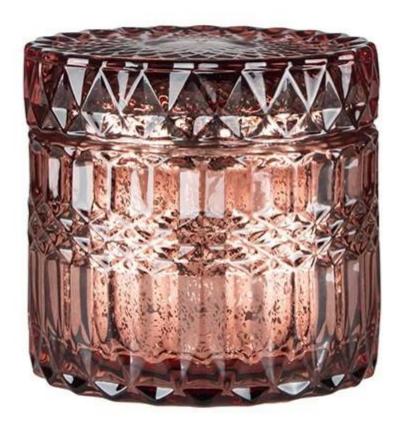

These products are all designed by Cupwind's factory, we offer OEM & ODM services for years.

The MOQ of these glasses are 10000pcs for the clear glass, which can split into several colors.

This classic candle jar is delicately sized for any space! The textured pattern with sparkling finish makes this container really luxury, it's a premium product for your brand.

This glass jar is also a good use for candy, jewelry, makeup tools

It fits in hotel, resturant, home, yoga etc.

Cupwind is offering glass candle holder OEM and ODM for years.

We have helped with many cusotmers to expand their product-lines with positive feedbacks.