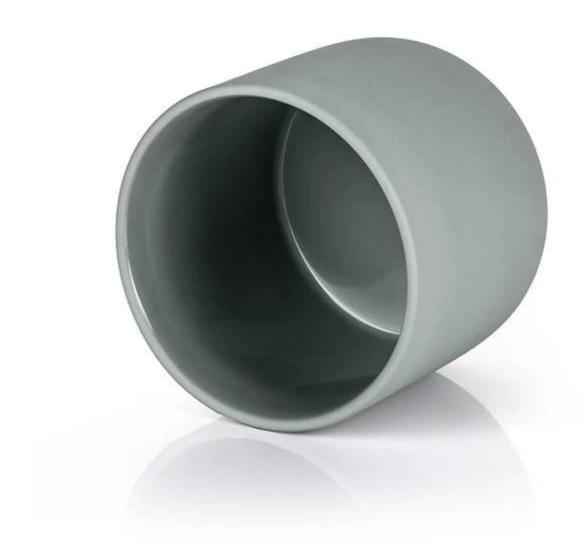

## **Light Grey Porcelain Candle Container With Lid**

These gorgeous nordic ceramic candle vessel are come with more than 10 colors, and with matched ceramic lid to protect from dust. This mordern light grey in color will is loved by many candle makers. These vessels are elegant and sturdy, and are sure to elevate any space.

Cupwind is the reliable  $\underline{\text{China grey porcelain candle container supplier}}$  for years and accepted by many famous brands.

Minimalist handcrafted porcelain candle container matte finish with smoothly touch. The perfect 11oz filling size is perfect-for-gifting favorite. High-end product is always control strictly with every processing step. Our matte ceramic candle jar will polish with sand for last step to make sure the surface has a comfortable touching.