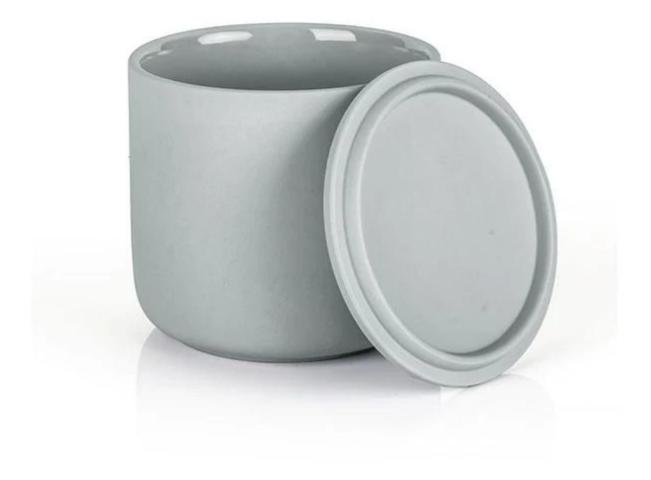

## **Light Grey Porcelain Candle Container With Lid**

These gorgeous nordic ceramic candle vessel are come with more than 10 colors, and with matched ceramic lid to protect from dust. This mordern light grey in color will is loved by many candle makers. These vessels are elegant and sturdy, and are sure to elevate any space.

Cupwind is the reliable  $\underline{\text{China grey porcelain candle container supplier}}$  for years and accepted by many famous brands.

Minimalist handcrafted porcelain candle container matte finish with smoothly touch. The perfect 11oz filling size is perfect-for-gifting favorite. High-end product is always control strictly with every processing step. Our matte ceramic candle jar will polish with sand for last step to make sure the surface has a comfortable touching.