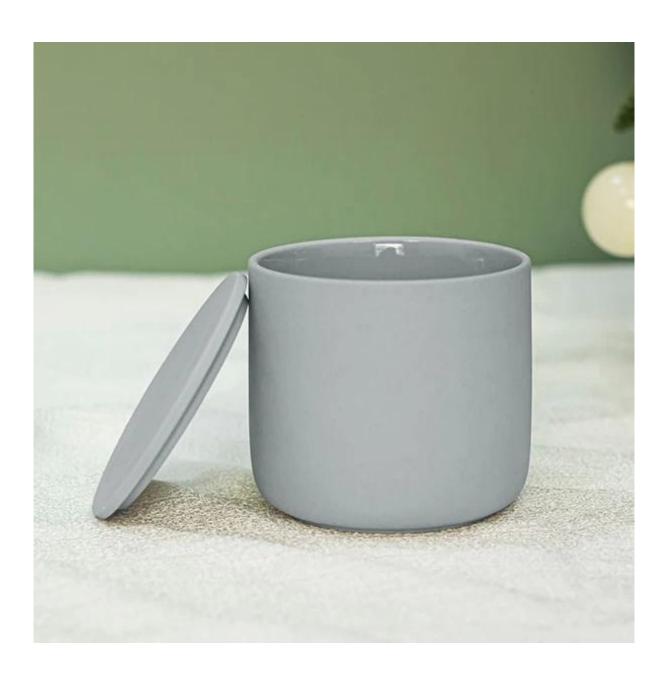

## **Light Grey Porcelain Candle Container With Lid**

These gorgeous nordic ceramic candle vessel are come with more than 10 colors, and with matched ceramic lid to protect from dust. This mordern light grey in color will is loved by many candle makers. These vessels are elegant and sturdy, and are sure to elevate any space.

Cupwind is the reliable  $\underline{\text{China grey porcelain candle container supplier}}$  for years and accepted by many famous brands.

Minimalist handcrafted porcelain candle container matte finish with smoothly touch. The perfect 11oz filling size is perfect-for-gifting favorite. High-end product is always control strictly with every processing step. Our matte ceramic candle jar will polish with sand for last step to make sure the surface has a comfortable touching.