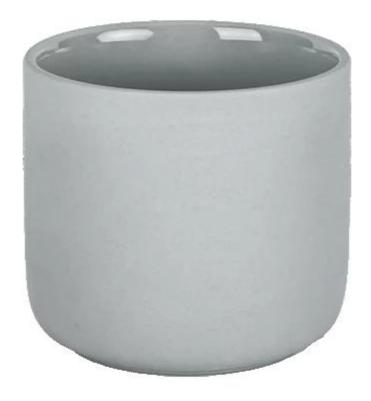

## **Light Grey Porcelain Candle Container With Lid**

These gorgeous nordic ceramic candle vessel are come with more than 10 colors, and with matched ceramic lid to protect from dust. This mordern light grey in color will is loved by many candle makers. These vessels are elegant and sturdy, and are sure to elevate any space.

Cupwind is the reliable  $\underline{\text{China grey porcelain candle container supplier}}$  for years and accepted by many famous brands.

Minimalist handcrafted porcelain candle container matte finish with smoothly touch. The perfect 11oz filling size is perfect-for-gifting favorite. High-end product is always control strictly with every processing step. Our matte ceramic candle jar will polish with sand for last step to make sure the surface has a comfortable touching.