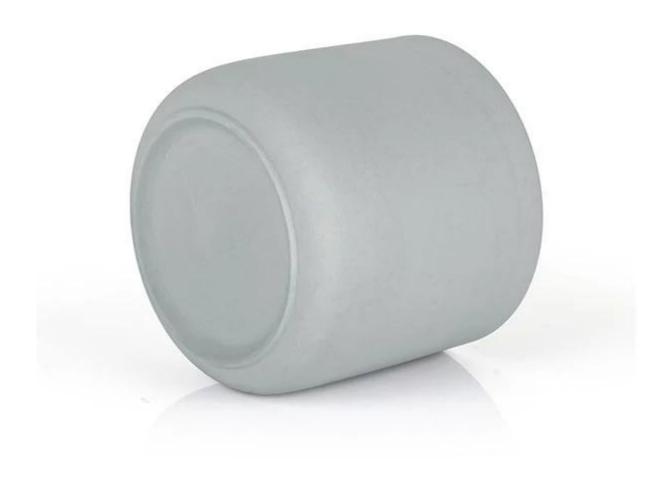

## **Light Grey Porcelain Candle Container With Lid**

These gorgeous nordic ceramic candle vessel are come with more than 10 colors, and with matched ceramic lid to protect from dust. This mordern light grey in color will is loved by many candle makers. These vessels are elegant and sturdy, and are sure to elevate any space.

Cupwind is the reliable  $\underline{\text{China grey porcelain candle container supplier}}$  for years and accepted by many famous brands.

Minimalist handcrafted porcelain candle container matte finish with smoothly touch. The perfect 11oz filling size is perfect-for-gifting favorite. High-end product is always control strictly with every processing step. Our matte ceramic candle jar will polish with sand for last step to make sure the surface has a comfortable touching.