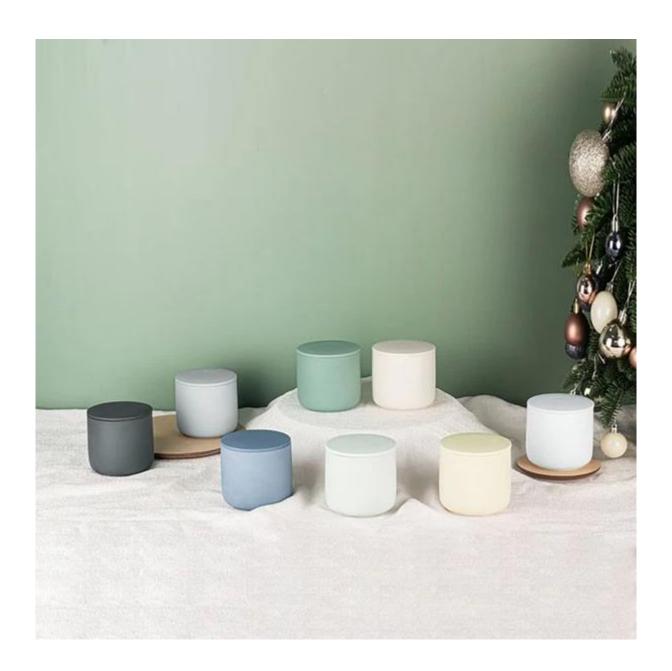

## **Light Grey Porcelain Candle Container With Lid**

These gorgeous nordic ceramic candle vessel are come with more than 10 colors, and with matched ceramic lid to protect from dust. This mordern light grey in color will is loved by many candle makers. These vessels are elegant and sturdy, and are sure to elevate any space.

Cupwind is the reliable  $\underline{\text{China grey porcelain candle container supplier}}$  for years and accepted by many famous brands.

Minimalist handcrafted porcelain candle container matte finish with smoothly touch. The perfect 11oz filling size is perfect-for-gifting favorite. High-end product is always control strictly with every processing step. Our matte ceramic candle jar will polish with sand for last step to make sure the surface has a comfortable touching.