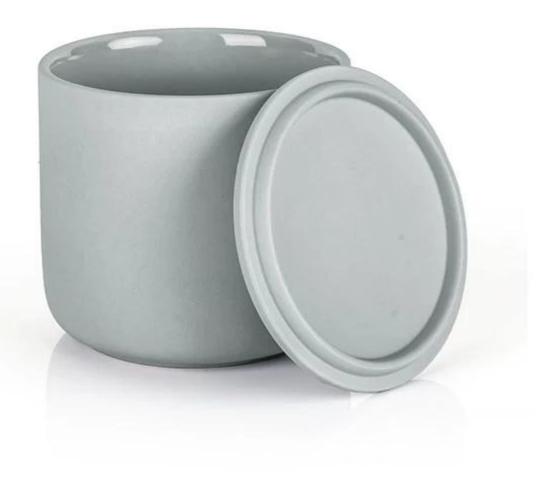

## **Light Grey Porcelain Candle Container With Lid**

These gorgeous nordic ceramic candle vessel are come with more than 10 colors, and with matched ceramic lid to protect from dust. This mordern light grey in color will is loved by many candle makers. These vessels are elegant and sturdy, and are sure to elevate any space.

Cupwind is the reliable  $\underline{\text{China grey porcelain candle container supplier}}$  for years and accepted by many famous brands.

Minimalist handcrafted porcelain candle container matte finish with smoothly touch. The perfect 11oz filling size is perfect-for-gifting favorite. High-end product is always control strictly with every processing step. Our matte ceramic candle jar will polish with sand for last step to make sure the surface has a comfortable touching.