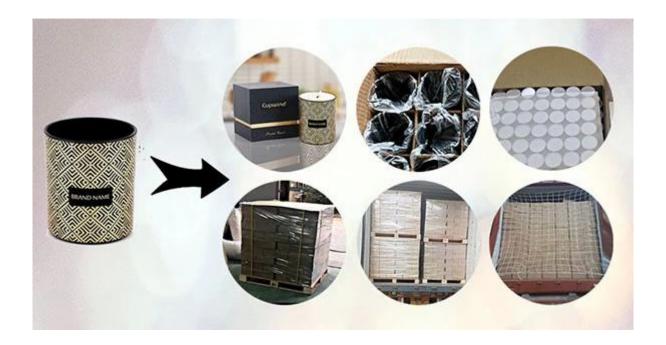

Cupwind takes care of each piece of concrete candle holders with heart.

Each candle holder is wraped by opp plastic bag, 24pcs/48pcs/72pcs/144pcs inserted into a carton box with egg dividers.

loading with wooden pallet which is safer and more efficient, in the end, we will have a cotton net at the door openning place to stop it from falling.