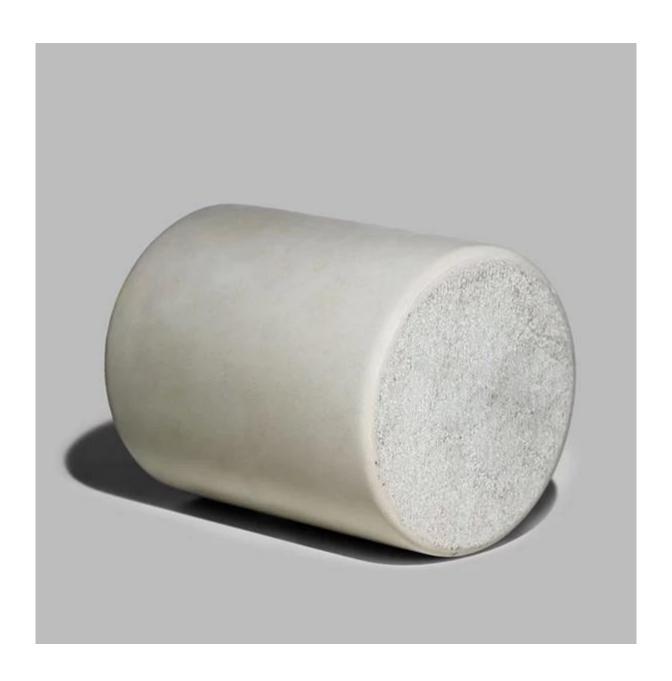

## **Light Grey Concrete Candle Holder With Lid 11oz**

The Empty 11oz <u>concrete candle holder</u> with lid, made of high quality solid concrete that is durable and heat resistant. Use it as a centerpiece on your dining table, to hold tealights in your kitchen, or as decoration for a wedding or event. It could also be used as a pencil holder, succulent planter, flower vase, storing candies or office supplies.

Made with the highest quality material and production process from sculpting, mold, gloss firing and glazing to final inspection and shipping. It will be surely a premium product for your branding.

Cupwind is offering custom <u>concrete candle jars</u>, handmade with great care, is good option for DIY candles, soy candles. The MOQ is as lower as 1000pcs.