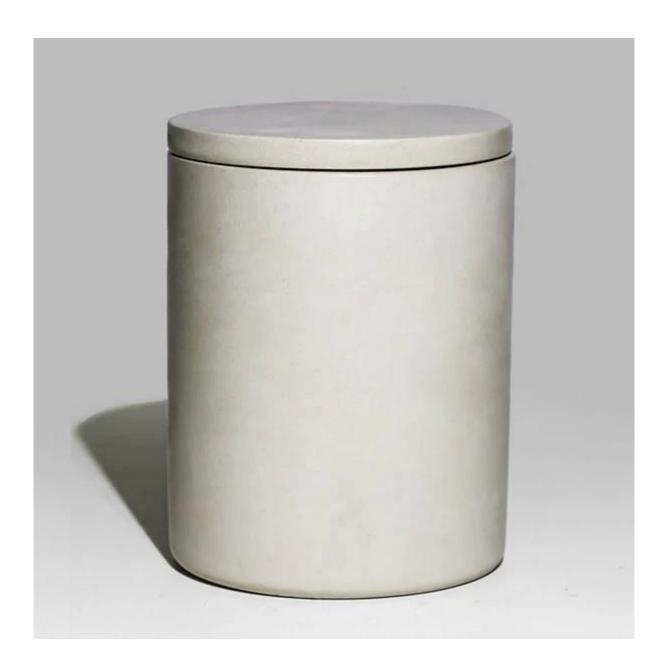

## **Light Grey Concrete Candle Holder With Lid 11oz**

The Empty 11oz <u>concrete candle holder</u> with lid, made of high quality solid concrete that is durable and heat resistant. Use it as a centerpiece on your dining table, to hold tealights in your kitchen, or as decoration for a wedding or event. It could also be used as a pencil holder, succulent planter, flower vase, storing candies or office supplies.