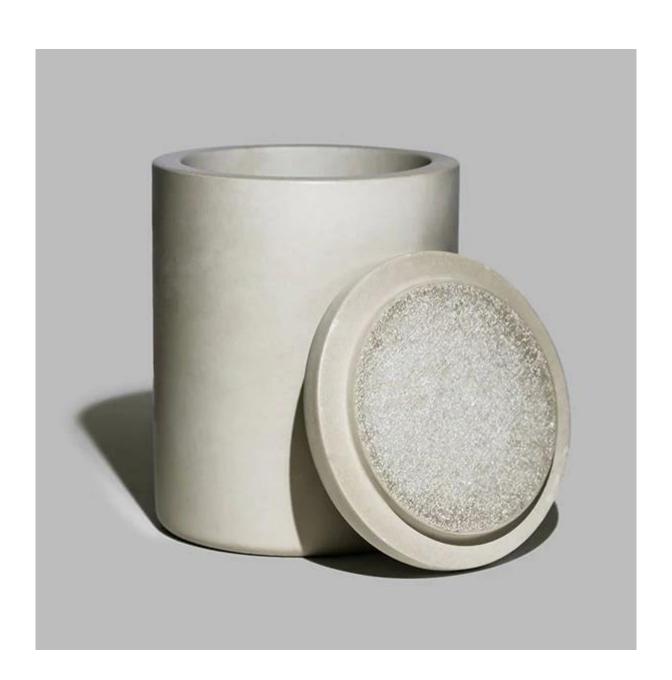

## **Light Grey Concrete Candle Holder With Lid 11oz**

The Empty 11oz <u>concrete candle holder</u> with lid, made of high quality solid concrete that is durable and heat resistant. Use it as a centerpiece on your dining table, to hold tealights in your kitchen, or as decoration for a wedding or event. It could also be used as a pencil holder, succulent planter, flower vase, storing candies or office supplies.