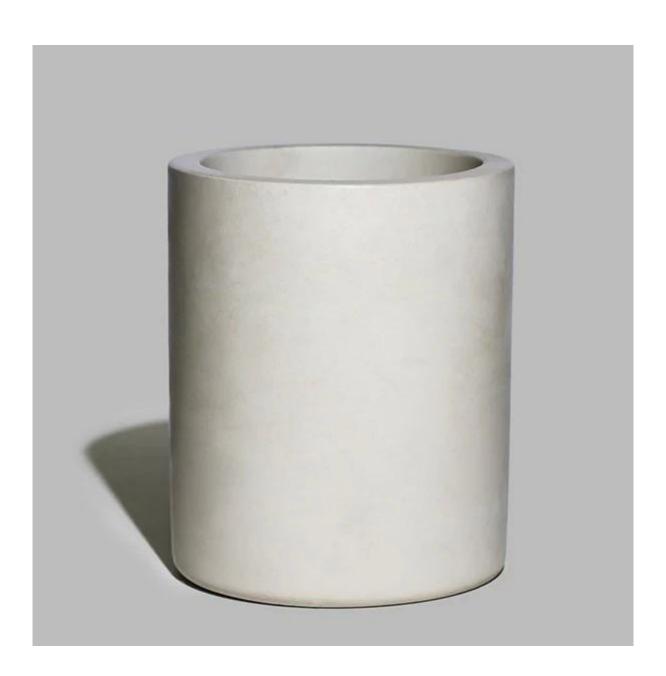

## **Light Grey Concrete Candle Holder With Lid 11oz**

The Empty 11oz <u>concrete candle holder</u> with lid, made of high quality solid concrete that is durable and heat resistant. Use it as a centerpiece on your dining table, to hold tealights in your kitchen, or as decoration for a wedding or event. It could also be used as a pencil holder, succulent planter, flower vase, storing candies or office supplies.