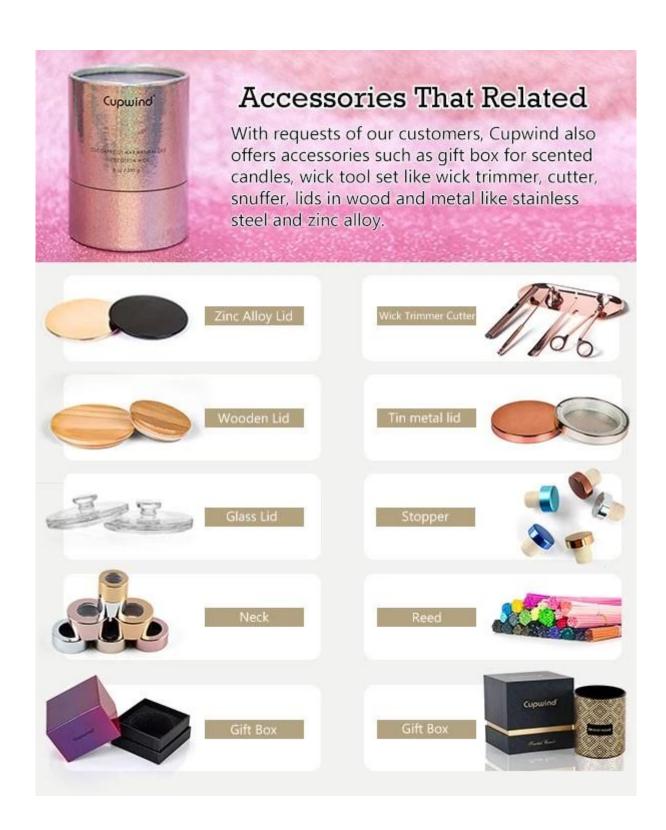

## **Accessories that related to Concrete Candle Holders**

With requests of our customers, Cupwind also offers accessories such as gift box for scented candles, wick tool set like wick trimmer, cutter, snuffer, lids in wood and metal like stainless steel and zinc alloy.