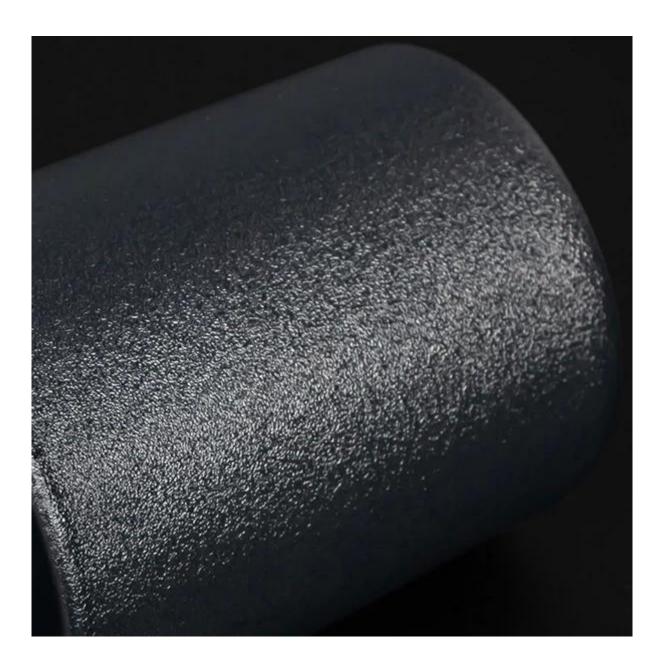

## Leather Touching Candle Holder Glass 10.5oz

This candle holder glass is decorated with special paintings, it is Cupwind created unique designs.

It can pass cross hatch tape test and cannot be melt with fragrance oil and alcohol.