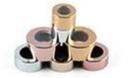

## Accessories that related to Candle Holders

With requests of our customers, Cupwind also offers accessories such as gift box for scented candles, wick tool set like wick trimmer, cutter, snuffer, lids in wood and metal like stainless steel and zinc alloy.

Wick Trimmer Cutter

Zinc Alloy Lid

Wooden Lid

Neck

Gift Box.

Stopper

Gift Box