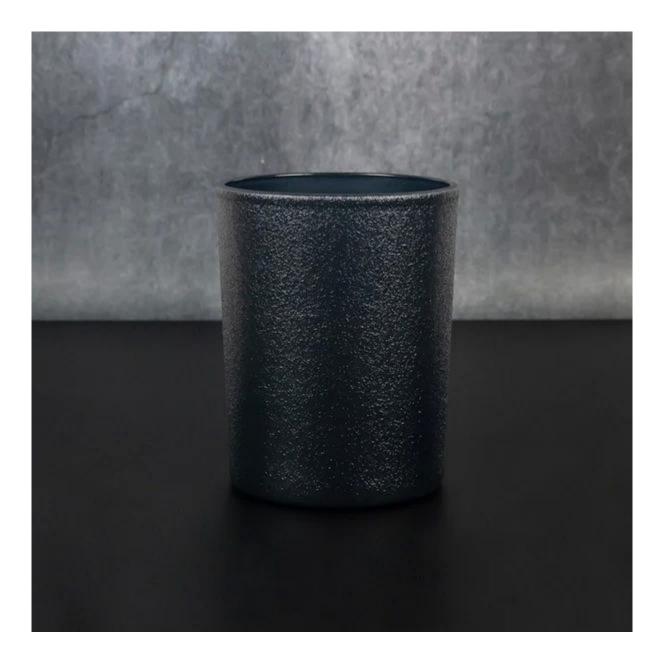

## Leather Touching Candle Holder Glass 10.5oz

This candle holder glass is decorated with special paintings, it is Cupwind created unique designs.

It can pass cross hatch tape test and cannot be melt with fragrance oil and alcohol.