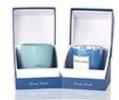

## Accessories that related to Candle Holders

With requests of our customers, Cupwind also offers accessories such as gift box for scented candles, wick tool set like wick trimmer, cutter, snuffer, lids in wood and metal like stainless steel and zinc alloy.

Wick Trimmer Cutter

Zinc Alloy Lid

Wooden Lid

Neck

Gift Box.

Stopper

Gift Box