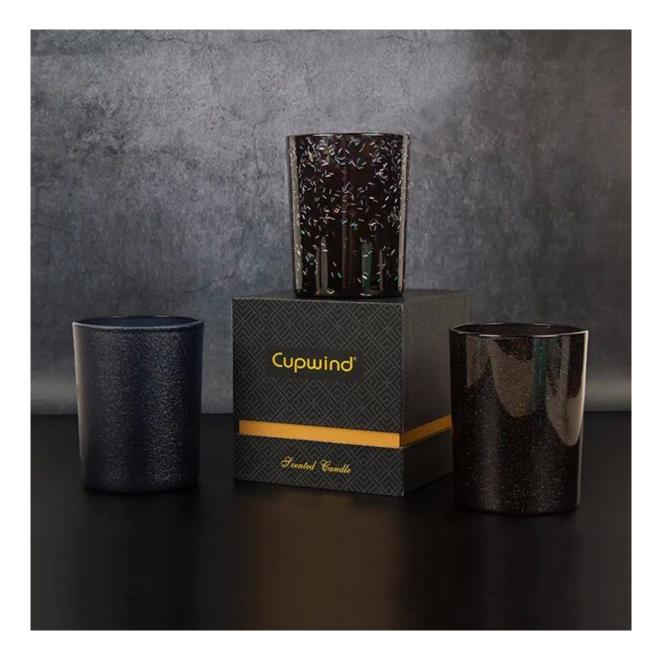

## **Packaging of Candle Holders**

Cupwind takes care of each piece of candle holders with heart.

Each candle holder is wraped by opp plastic bag, 24pcs/48pcs/72pcs/144pcs inserted into a carton box with egg dividers.

loading with wooden pallet which is safer and more efficient, in the end, we will have a cotton net at the

door openning place to stop it from falling.