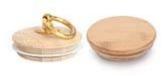

## Accessories that related to Candle Holders

With requests of our customers, Cupwind also offers accessories such as gift box for scented candles, wick tool set like wick trimmer, cutter, snuffer, lids in wood and metal like stainless steel and zinc alloy.

Wick Trimmer Cutter

Zinc Alloy Lid

Wooden Lid

Neck

Gift Box.

Stopper

Gift Box