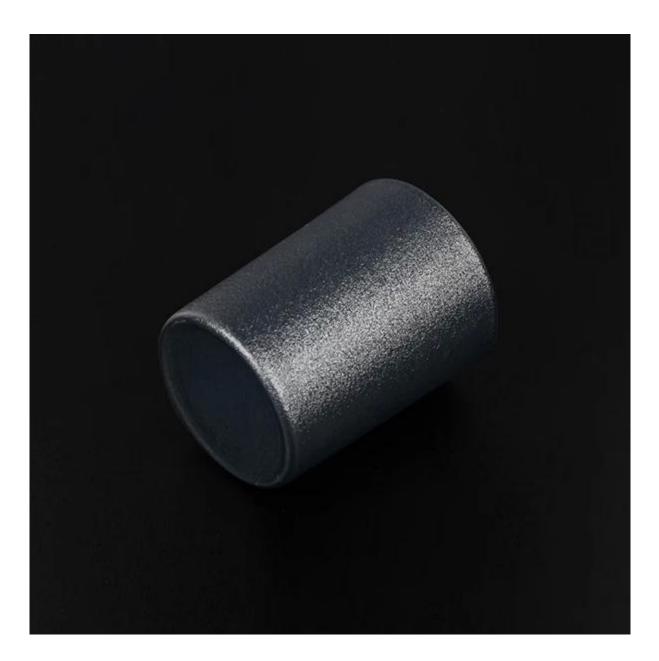

## Leather Touching Candle Holder Glass 10.5oz

This candle holder glass is decorated with special paintings, it is Cupwind created unique designs.

It can pass cross hatch tape test and cannot be melt with fragrance oil and alcohol.