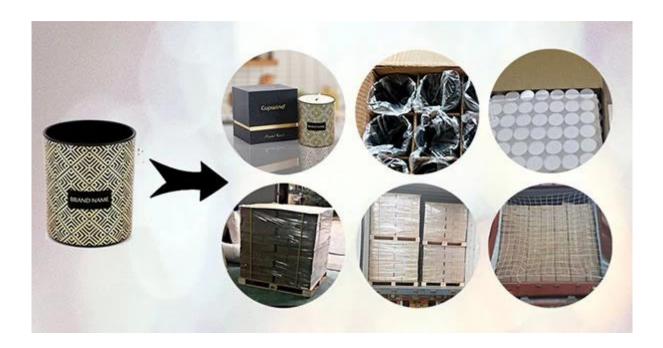

## **Packaging of Candle Holders**

Cupwind takes care of each piece of candle holders with heart.

Each candle holder is wraped by opp plastic bag, 24pcs/48pcs/72pcs/144pcs inserted into a carton box with egg dividers.

loading with wooden pallet which is safer and more efficient, in the end, we will have a cotton net at the

door openning place to stop it from falling.