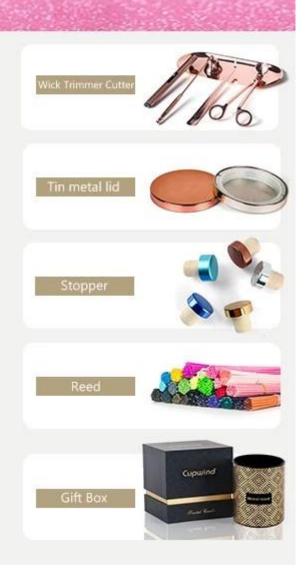

## **Accessories that related to Candle Holders**

With requests of our customers, Cupwind also offers accessories such as gift box for scented candles, wick tool set like wick trimmer, cutter, snuffer, lids in wood and metal like stainless steel and zinc alloy.

# Accessories That Related

With requests of our customers, Cupwind also offers accessories such as gift box for scented candles, wick tool set like wick trimmer, cutter, snuffer, lids in wood and metal like stainless steel and zinc alloy.