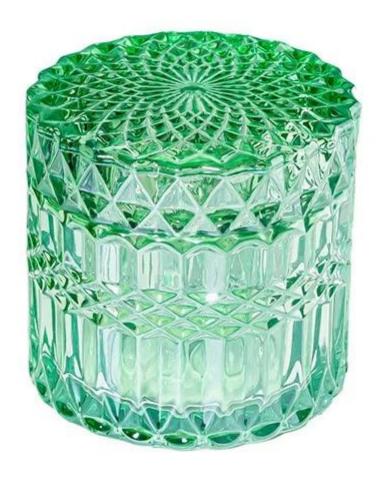

## **Introducing Lacquering Green 6oz Diamond Glass Jar and Lid**

Elevate your home decor with our stunning new collection of <u>lacquering green</u> <u>diamond candle jars</u>. Designed for those who appreciate the finer things in life, our luxury candle jars are not just a source of light, but a statement piece that enhances any space.

### 1. Exquisite Design

Our lacquering green diamond candle jars feature a sleek and sophisticated design that adds a touch of elegance to your home. Crafted from high-quality materials, these jars are perfect for any room and can serve as an eye-catching centerpiece.

## 2. Premium Quality

Made from durable, heat-resistant materials, our candle jars are built to last. The luxurious gold finish not only looks stunning but is also easy to clean, ensuring that your candle jar remains beautiful over time.