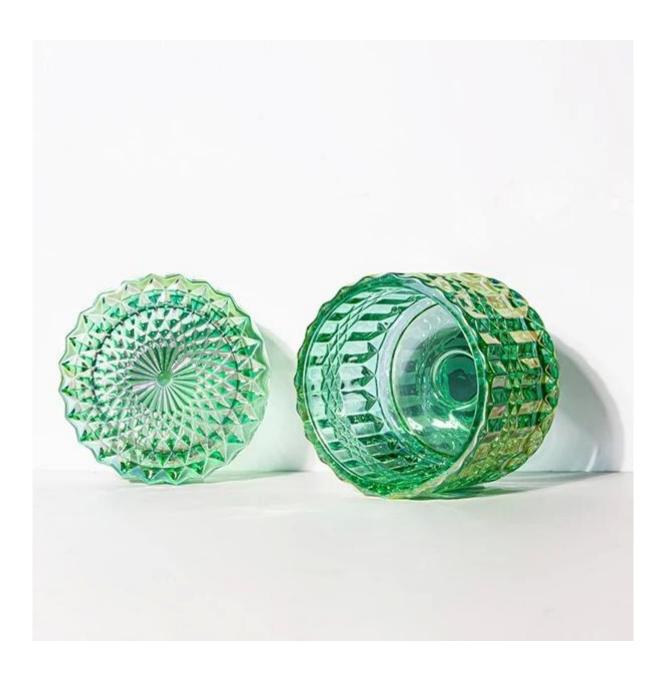

## **Introducing Lacquering Green 6oz Diamond Glass Jar and Lid**

Elevate your home decor with our stunning new collection of <u>lacquering green</u> <u>diamond candle jars</u>. Designed for those who appreciate the finer things in life, our luxury candle jars are not just a source of light, but a statement piece that enhances any space.

### 1. Exquisite Design

Our lacquering green diamond candle jars feature a sleek and sophisticated design that adds a touch of elegance to your home. Crafted from high-quality materials, these jars are perfect for any room and can serve as an eye-catching centerpiece.

## 2. Premium Quality

Made from durable, heat-resistant materials, our candle jars are built to last. The luxurious gold finish not only looks stunning but is also easy to clean, ensuring that your candle jar remains beautiful over time.