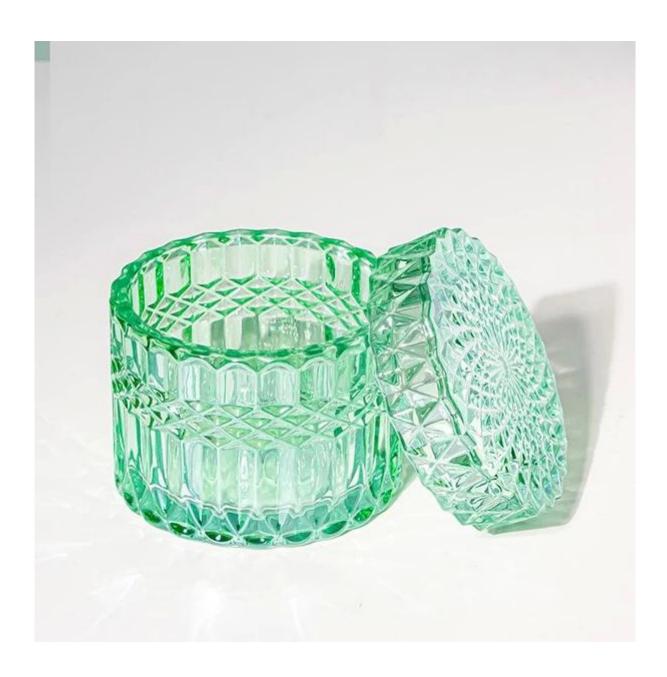

## **Introducing Lacquering Green 6oz Diamond Glass Jar and Lid**

Elevate your home decor with our stunning new collection of <u>lacquering green</u> <u>diamond candle jars</u>. Designed for those who appreciate the finer things in life, our luxury candle jars are not just a source of light, but a statement piece that enhances any space.

### 1. Exquisite Design

Our lacquering green diamond candle jars feature a sleek and sophisticated design that adds a touch of elegance to your home. Crafted from high-quality materials, these jars are perfect for any room and can serve as an eye-catching centerpiece.

## 2. Premium Quality

Made from durable, heat-resistant materials, our candle jars are built to last. The luxurious gold finish not only looks stunning but is also easy to clean, ensuring that your candle jar remains beautiful over time.