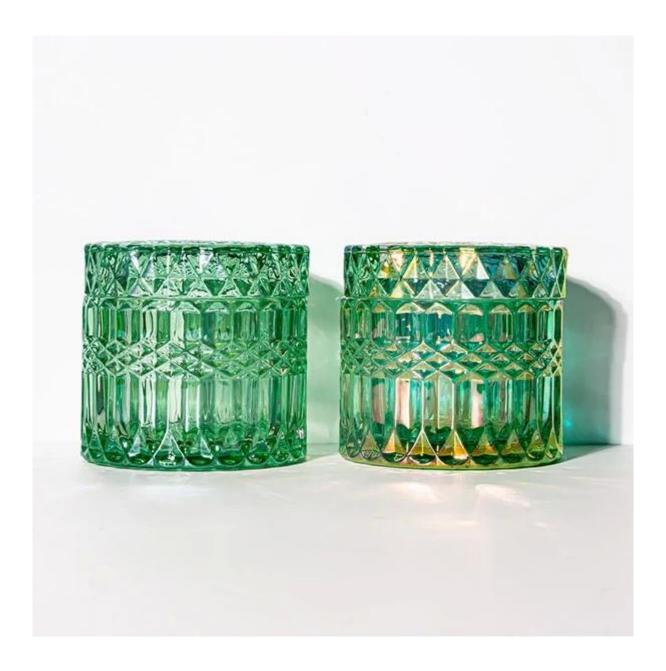

## **Introducing Lacquering Green 6oz Diamond Glass Jar and Lid**

Elevate your home decor with our stunning new collection of <u>lacquering green</u> <u>diamond candle jars</u>. Designed for those who appreciate the finer things in life, our luxury candle jars are not just a source of light, but a statement piece that enhances any space.

### 1. Exquisite Design

Our lacquering green diamond candle jars feature a sleek and sophisticated design that adds a touch of elegance to your home. Crafted from high-quality materials, these jars are perfect for any room and can serve as an eye-catching centerpiece.

## 2. Premium Quality

Made from durable, heat-resistant materials, our candle jars are built to last. The luxurious gold finish not only looks stunning but is also easy to clean, ensuring that your candle jar remains beautiful over time.