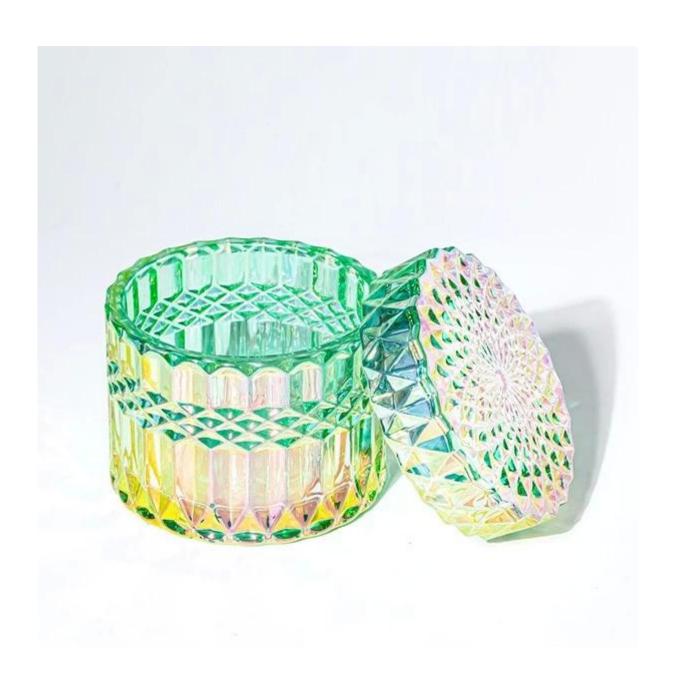

## **Introducing Lacquering Green 6oz Diamond Glass Jar and Lid**

Elevate your home decor with our stunning new collection of <u>lacquering green</u> <u>diamond candle jars</u>. Designed for those who appreciate the finer things in life, our luxury candle jars are not just a source of light, but a statement piece that enhances any space.

### 1. Exquisite Design

Our lacquering green diamond candle jars feature a sleek and sophisticated design that adds a touch of elegance to your home. Crafted from high-quality materials, these jars are perfect for any room and can serve as an eye-catching centerpiece.

## 2. Premium Quality

Made from durable, heat-resistant materials, our candle jars are built to last. The luxurious gold finish not only looks stunning but is also easy to clean, ensuring that your candle jar remains beautiful over time.