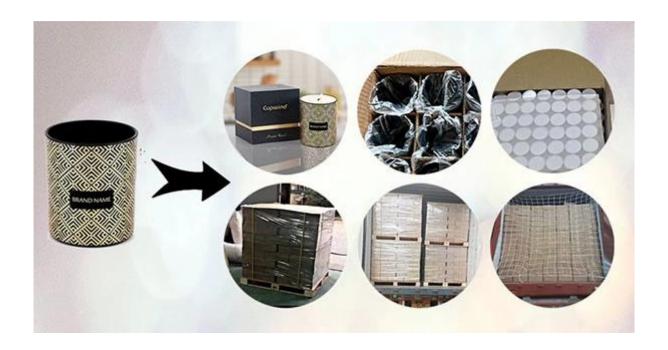

## **Packaging of Candle Holders**

Cupwind protect our <u>elegant candle decor</u> products carefully and thoughtfully.

Each candle holder is wraped by opp plastic bag, 24pcs/48pcs/72pcs/144pcs inserted into a carton box with egg dividers.

Loading with wooden pallet which is safer and more efficient, in the end, we will have a cotton net at the door openning place to stop it from falling.