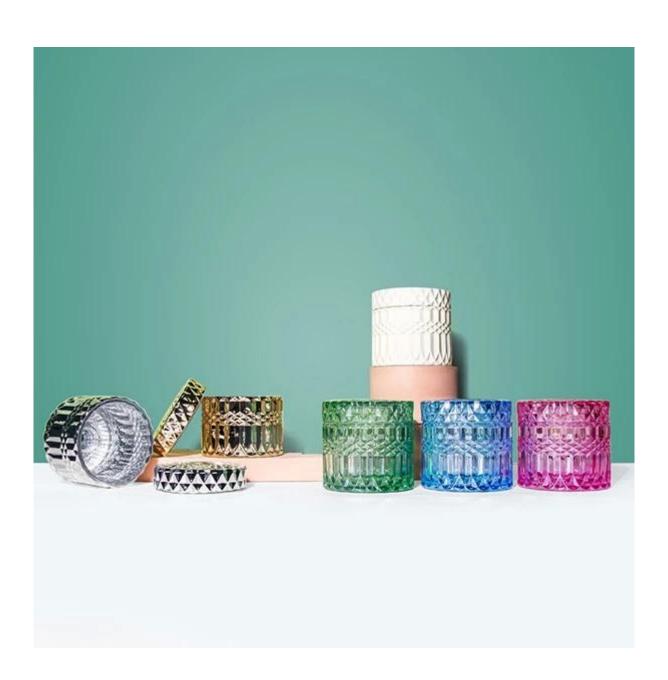

## Why Choose Our Lacquering Green Diamond Candle Jars?

#### 2. Versatile Decor

From modern to classic interiors, these candle jars seamlessly fit into any decor style. Illuminate your living room, bedroom, or bathroom, or use them as decorative pieces during special occasions.

### 3. Customizable Scents

Choose from a variety of captivating fragrances that create the perfect atmosphere. Whether you prefer floral, woody, or fresh scents, we have a luxurious option that will delight your senses.