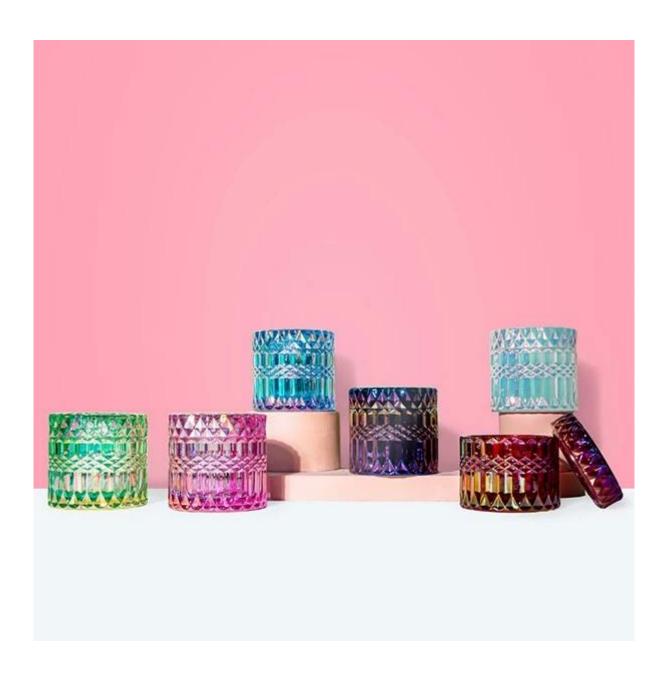

## Why Choose Our Lacquering Green Diamond Candle Jars?

#### 2. Versatile Decor

From modern to classic interiors, these candle jars seamlessly fit into any decor style. Illuminate your living room, bedroom, or bathroom, or use them as decorative pieces during special occasions.

### 3. Customizable Scents

Choose from a variety of captivating fragrances that create the perfect atmosphere. Whether you prefer floral, woody, or fresh scents, we have a luxurious option that will delight your senses.