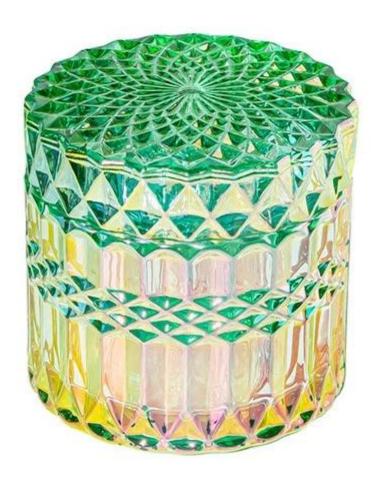

## **Introducing Lacquering Green 6oz Diamond Glass Jar and Lid**

Elevate your home decor with our stunning new collection of <u>lacquering green</u> <u>diamond candle jars</u>. Designed for those who appreciate the finer things in life, our luxury candle jars are not just a source of light, but a statement piece that enhances any space.

### 1. Exquisite Design

Our lacquering green diamond candle jars feature a sleek and sophisticated design that adds a touch of elegance to your home. Crafted from high-quality materials, these jars are perfect for any room and can serve as an eye-catching centerpiece.

## 2. Premium Quality

Made from durable, heat-resistant materials, our candle jars are built to last. The luxurious gold finish not only looks stunning but is also easy to clean, ensuring that your candle jar remains beautiful over time.