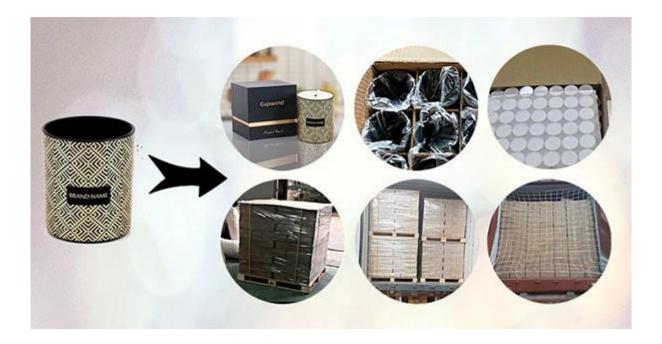

### Packaging of *iridescent metal lid*

Normally the lid is packed in carton box with paper dividers separated. Loading with wooden pallet which is safer and more efficient, in the end, we will have a cotton net at the door openning place to stop it from falling.