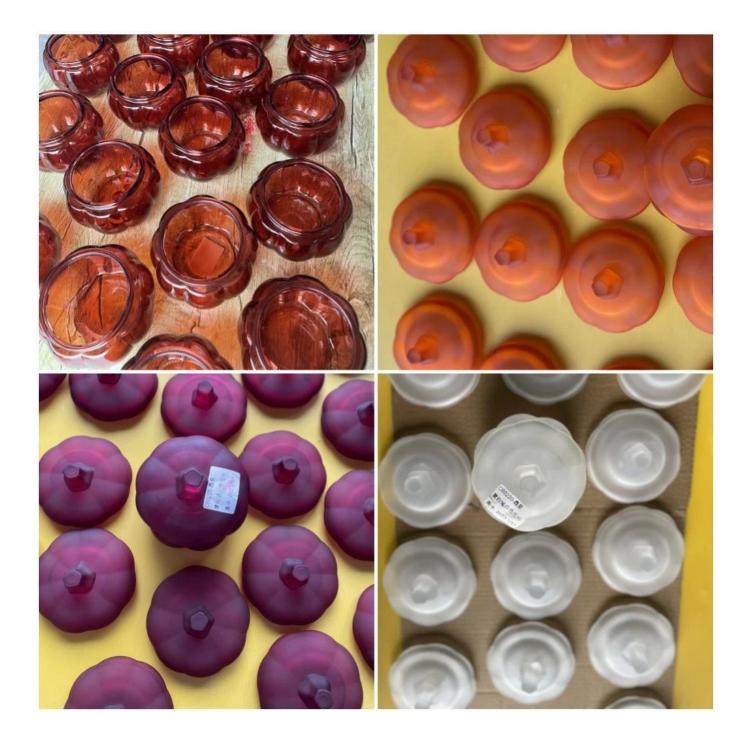

Product details

Add a Touch of Glamour to Your Candle Creations with Our Iridescent Metal Candle Jar Lids

Transform your candles into works of art with our iridescent metal candle jar lids. The unique iridescent finish of these lids creates a stunning visual effect, making them a standout feature in any candle collection.

Crafted with precision and attention to detail, our iridescent metal lids are not only stylish but also functional. The secure seal ensures that your candles retain their fragrance and freshness, while the sleek design adds a touch of glamour to your candle jars.

Whether you're creating candles for personal use or for sale, our iridescent metal lids are the perfect finishing touch. Elevate the look of your candles and impress your customers with these eye-catching lids.