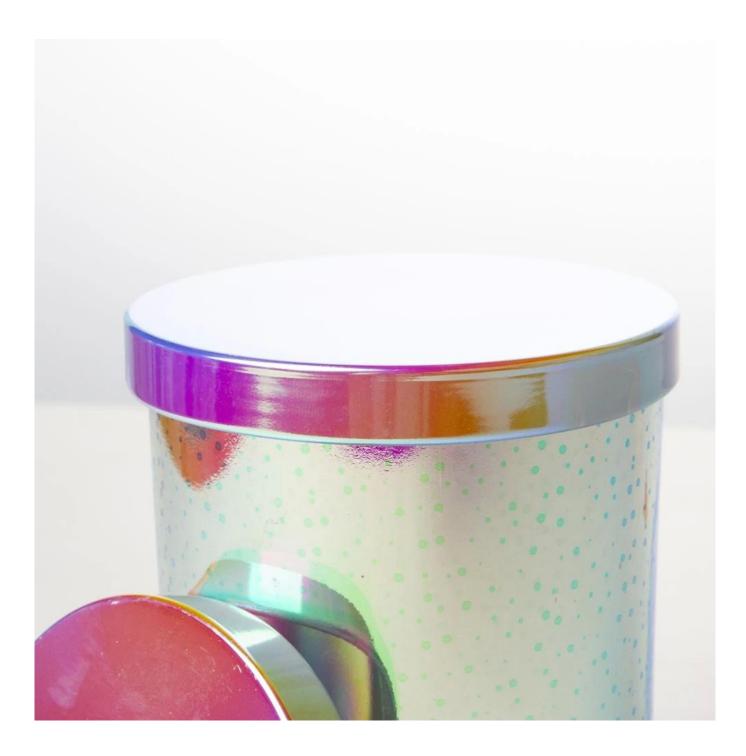

Crafted with precision and attention to detail, our iridescent metal lids are not only stylish but also functional. The secure seal ensures that your candles retain their fragrance and freshness, while the sleek design adds a touch of glamour to your candle jars.

Whether you're creating candles for personal use or for sale, our iridescent metal lids are the perfect finishing touch. Elevate the look of your candles and impress your customers with these eye-catching lids.