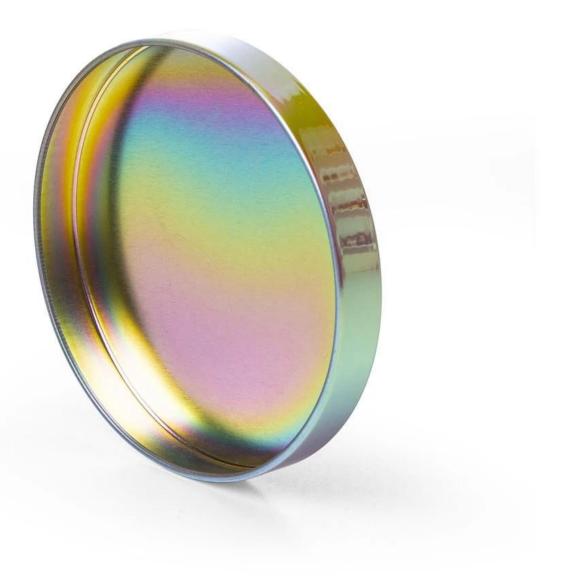

Product details

Add a Touch of Glamour to Your Candle Creations with Our Iridescent Metal Candle Jar Lids

Transform your candles into works of art with our iridescent metal candle jar lids. The unique iridescent finish of these lids creates a stunning visual effect, making them a standout feature in any candle collection.

Don't settle for ordinary candle jar lids - choose our iridescent metal lids to add a touch of luxury and sophistication to your candle creations.

Cupwind - Your trusted partner for premium candle-making supplies. Order your iridescent metal candle jar lids today and make your candles shine! Cupwind is the best <u>iridescent</u> <u>metal lid supplier china</u>.