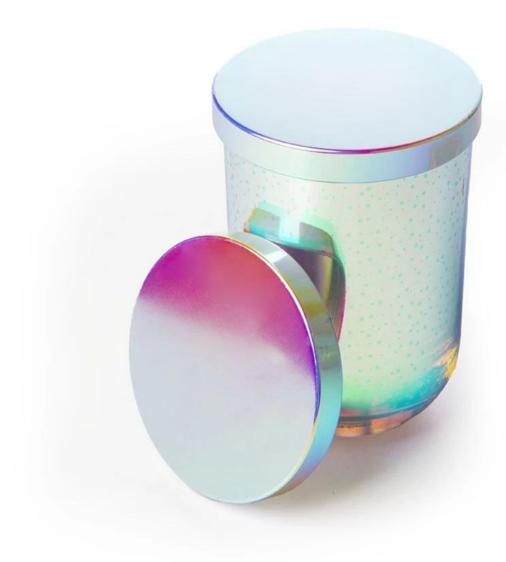

Product details

Add a Touch of Glamour to Your Candle Creations with Our Iridescent Metal Candle Jar Lids

Transform your candles into works of art with our iridescent metal candle jar lids. The unique iridescent finish of these lids creates a stunning visual effect, making them a standout feature in any candle collection.

Crafted with precision and attention to detail, our iridescent metal lids are not only stylish but also functional. The secure seal ensures that your candles retain their fragrance and freshness, while the sleek design adds a touch of glamour to your candle jars.

Whether you're creating candles for personal use or for sale, our iridescent metal lids are the perfect finishing touch. Elevate the look of your candles and impress your customers with these eye-catching lids.