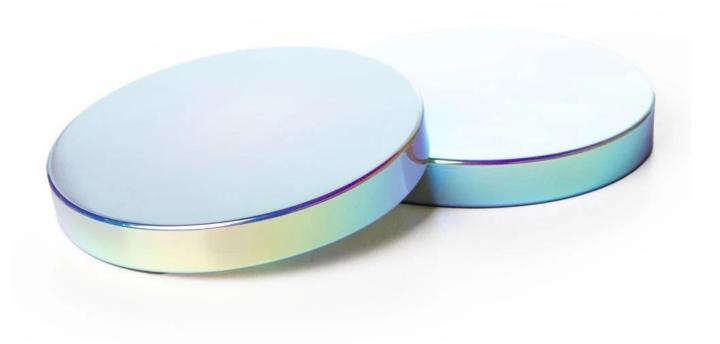

Product details

Add a Touch of Glamour to Your Candle Creations with Our Iridescent Metal Candle Jar Lids

Transform your candles into works of art with our iridescent metal candle jar lids. The unique iridescent finish of these lids creates a stunning visual effect, making them a standout feature in any candle collection.

Crafted with precision and attention to detail, our iridescent metal lids are not only stylish but also functional. The secure seal ensures that your candles retain their fragrance and freshness, while the sleek design adds a touch of glamour to your candle jars.