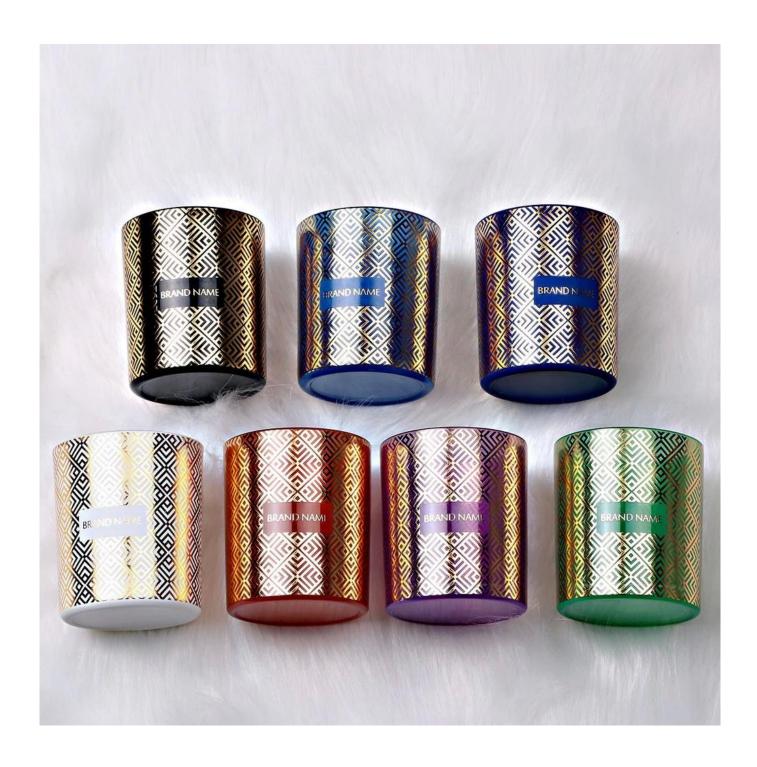

## **Hotstamping Silver Candle Packaging Glass Jar 11oz**

This is a machine made soda lime glass for candle holder.

The decoration is hotstamping silver decal with black paint base.

The hotstamping silver decal is able to pass cross hatch tape test, so does the paint.

Both the decal and paint are environmentally sustainable that can pass FDA test and Cali 65 Pro test.

Cupwind is reliable <u>candle packaging</u> supplier in china for many years, we produce things for private labels, famous brands and world supermarket chains.

**Suitable Deep processings:** 4C color Silkscreen, Decal Printing application, Electronic plating, Iridescent Plating, Color Spray, Sandblasting, Etching.

Cupwind is offering glass candle holder OEM and ODM for years,we have helped many brands to expand their product-lines with positive feedbacks.