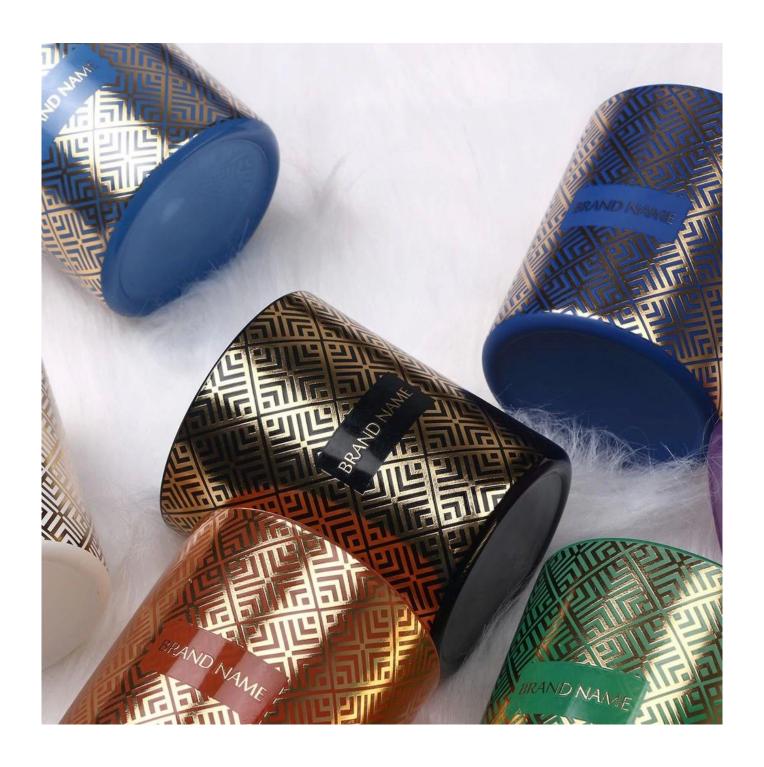

## **Hotstamping Silver Candle Packaging Glass Jar 11oz**

This is a machine made soda lime glass for candle holder.

The decoration is hotstamping silver decal with black paint base.

The hotstamping silver decal is able to pass cross hatch tape test, so does the paint.

Both the decal and paint are environmentally sustainable that can pass FDA test and Cali 65 Pro test.

Cupwind is reliable <u>candle packaging</u> supplier in china for many years, we produce things for private labels, famous brands and world supermarket chains.

**Suitable Deep processings:** 4C color Silkscreen, Decal Printing application, Electronic plating, Iridescent Plating, Color Spray, Sandblasting, Etching.

Cupwind is offering glass candle holder OEM and ODM for years,we have helped many brands to expand their product-lines with positive feedbacks.