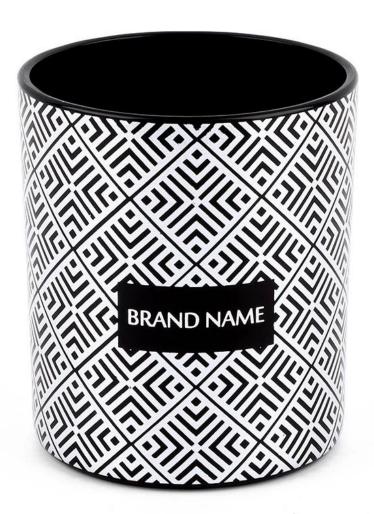

## **Hotstamping Silver Candle Packaging Glass Jar 11oz**

This is a machine made soda lime glass for candle holder.

The decoration is hotstamping silver decal with black paint base.

The hotstamping silver decal is able to pass cross hatch tape test, so does the paint.

Both the decal and paint are environmentally sustainable that can pass FDA test and Cali 65 Pro test.

Cupwind is reliable <u>candle packaging</u> supplier in china for many years, we produce things for private labels, famous brands and world supermarket chains.