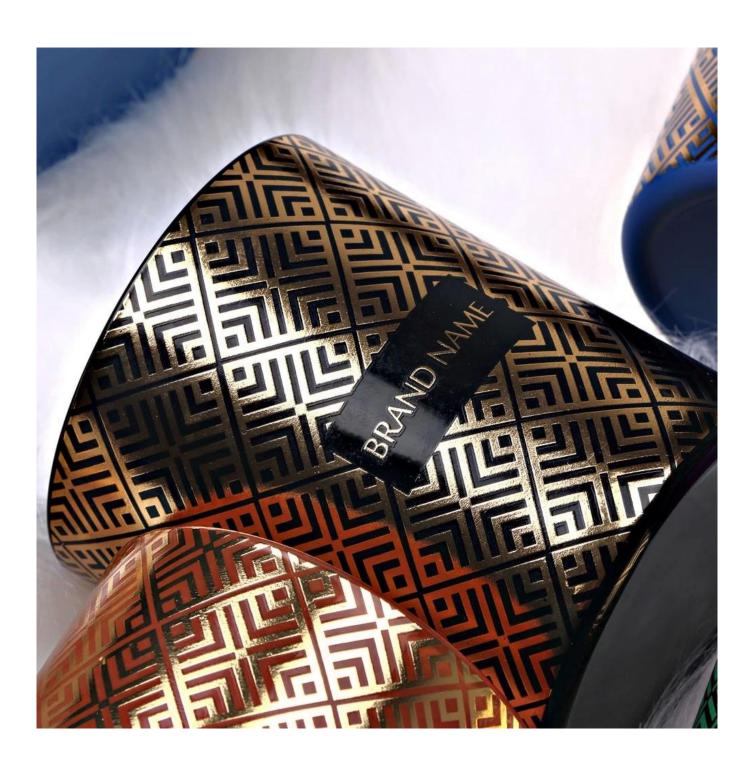

## **Hotstamping Silver Candle Packaging Glass Jar 11oz**

This is a machine made soda lime glass for candle holder.

The decoration is hotstamping silver decal with black paint base.

The hotstamping silver decal is able to pass cross hatch tape test, so does the paint.

Both the decal and paint are environmentally sustainable that can pass FDA test and Cali 65 Pro test.

Cupwind is reliable <u>candle packaging</u> supplier in china for many years, we produce things for private labels, famous brands and world supermarket chains.