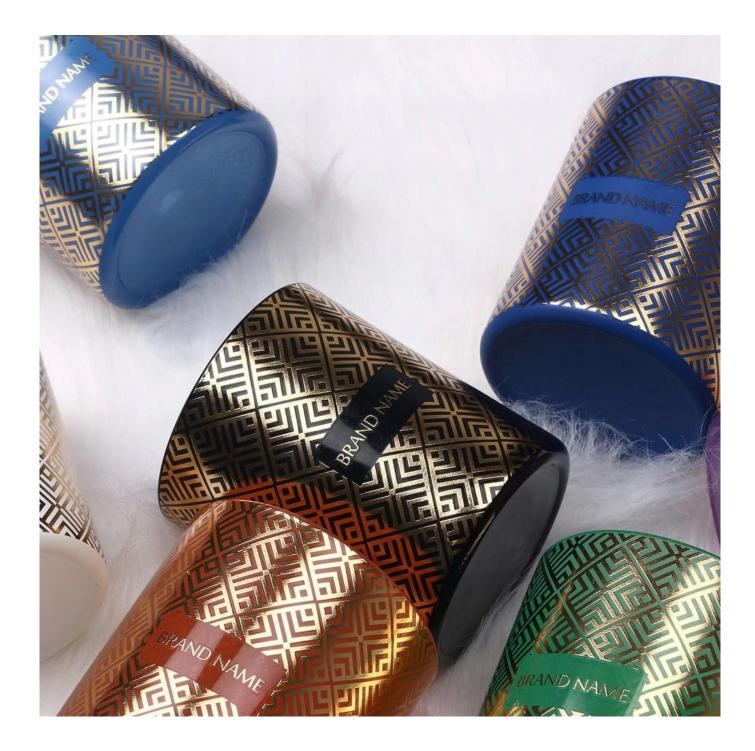

## **Hotstamping Gold Black Candle Holder Glass 11oz**

This is a machine made soda lime glass for candle holder. The decoration is hotstamping gold decal w/black paint. The hotstamping gold decal is able to pass cross hatch tape test, so does the paint.

Cupwind is offering glass candle holder OEM and ODM for years,we have helped many brands to expand their product-lines with positive feedbacks.

We have our own subcontract workshop to decorate the luxury candle packaging with very good quality.