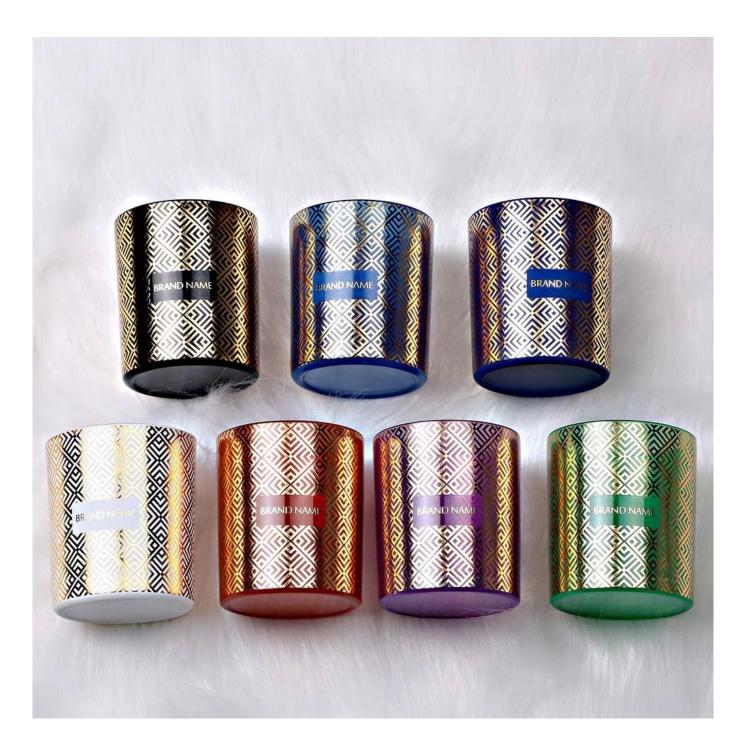

## **Hotstamping Gold Black Candle Holder Glass 11oz**

This is a machine made soda lime glass for candle holder. The decoration is hotstamping gold decal w/black paint. The hotstamping gold decal is able to pass cross hatch tape test, so does the paint.

Cupwind is offering glass candle holder OEM and ODM for years,we have helped many brands to expand their product-lines with positive feedbacks.

We have our own subcontract workshop to decorate the luxury candle packaging with very good quality.