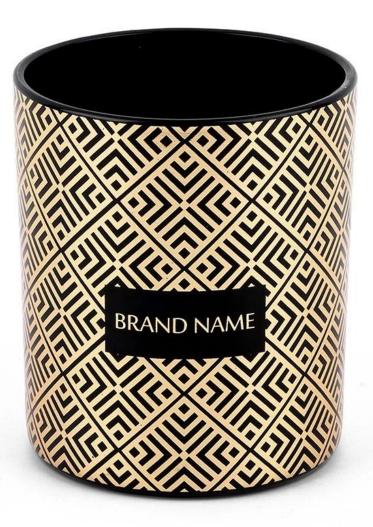

## **Hotstamping Gold Black Candle Holder Glass 11oz**

This is a machine made soda lime glass for candle holder. The decoration is hotstamping gold decal w/black paint. The hotstamping gold decal is able to pass cross hatch tape test, so does the paint.

Both the decal and paint are environmentally sustainable that can pass FDA test and Cali 65 Pro test.

Suitable Deep processings: 4C color Silkscreen, Decal Printing application, Electronicplating, Iridescent Plating, Color Spray, Sandblasting, Etching.