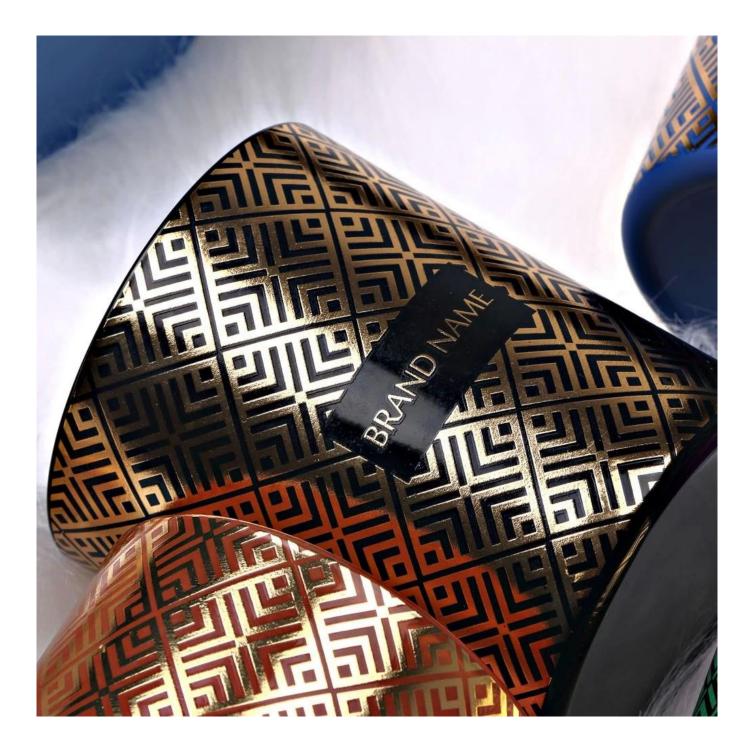

## **Hotstamping Gold Black Candle Holder Glass 11oz**

This is a machine made soda lime glass for candle holder. The decoration is hotstamping gold decal w/black paint. The hotstamping gold decal is able to pass cross hatch tape test, so does the paint.

Both the decal and paint are environmentally sustainable that can pass FDA test and Cali 65 Pro test.

Suitable Deep processings: 4C color Silkscreen, Decal Printing application, Electronicplating, Iridescent Plating, Color Spray, Sandblasting, Etching.