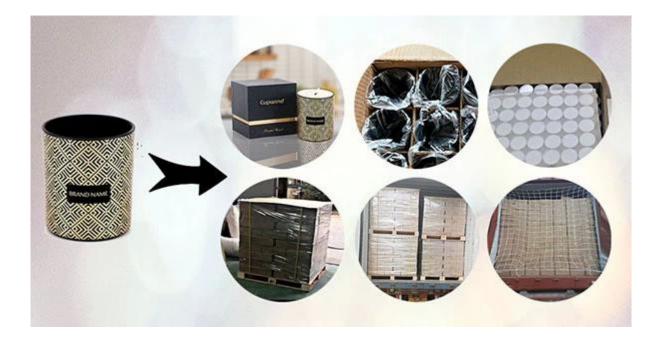

## **Packaging of Candle Holders**

Cupwind takes care of each piece of candle holders with heart.

Each candle holder is wraped by opp plastic bag, 24pcs/48pcs/72pcs/144pcs inserted into a

carton box with egg dividers.

Loading with wooden pallet which is safer and more efficient, in the end, we will have a cotton net at the door openning place to stop it from falling.