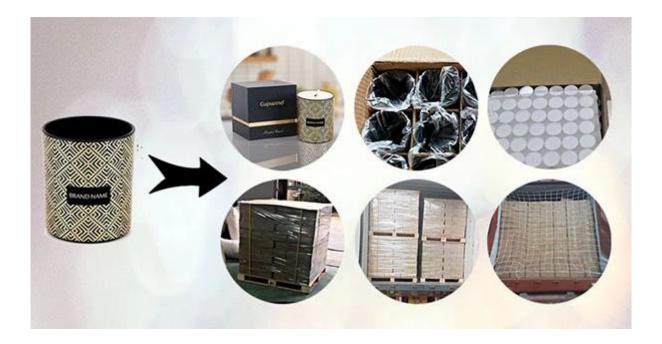

## Packaging of pumpkin jar

We will find out suitable packaging method according to different size products, for this hot stamping decal printing candle glass, we will pack it in a carton box with paper dividers like in 48pcs/72pcs.

Loading with wooden pallet which is safer and more efficient, in the end, we will have a cotton net at the door openning place to stop it from falling.