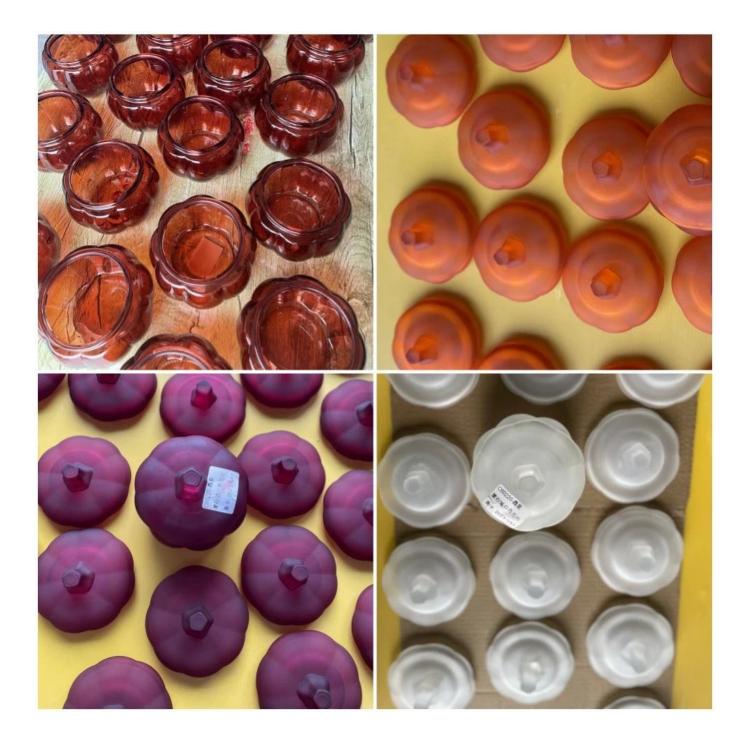

# Holiday Candle Glass Pumpkin Jar 530ml

| Item Number         | Item number:<br>CPWZT0417(big one)<br>Dia119 x H 118mm<br>Capacity: 530ml<br>Weight:470g<br>CPWZT0416(small one)<br>Dia: 85mm<br>Height: 86mm<br>Weight: 228g<br>Capacity: 176ml<br>Material: Heat Resistant Borosilicate Glass<br>FDA/Cali 65 Pro Tests Pass<br>Lead and Cadmium Tests Pass<br>ASTM(Annealing and Thermal Shock) Test Pass |
|---------------------|---------------------------------------------------------------------------------------------------------------------------------------------------------------------------------------------------------------------------------------------------------------------------------------------------------------------------------------------|
| Sample leadtime     | 7-10days for existing mold<br>25days for new mold                                                                                                                                                                                                                                                                                           |
| MOQ                 | 30,000pcs for clear glass, can split into few colors or designs                                                                                                                                                                                                                                                                             |
| Packaging           | 24pcs in a carton box with paper divider separator                                                                                                                                                                                                                                                                                          |
| Production leadtime | 35-45days after order confirmed                                                                                                                                                                                                                                                                                                             |
| Payment terms       | 30% deposit in advance, 70% based on copy of bill of lading                                                                                                                                                                                                                                                                                 |
| Shipping            | By sea, by air, by train                                                                                                                                                                                                                                                                                                                    |

### Product details

These items are perfect for holiday uses, the beautiful pumpkin shape and color brings cozy holiday atmosphere to the place, it is also a great holiday gift or storage jar for home.

Features

- Color: Amber, Smoke, Brown
- Material: Soda lime glass
- Elegant pumpkin shape
- 3M616 tape test approval, FDA test approval.

If you want to keep your brand image stands out from thousands of other brands, we have many ways to help you.