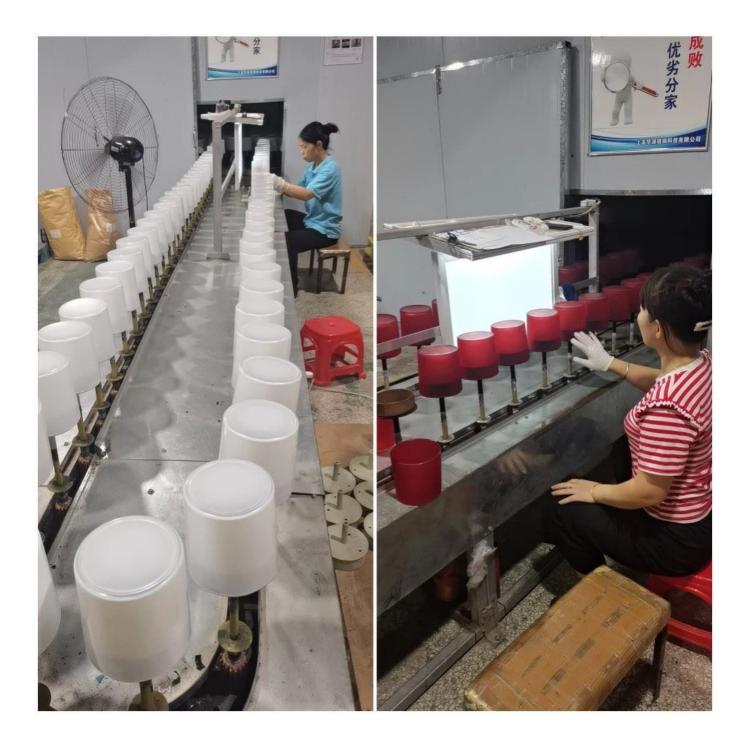

### Q7: How does Cupwind secure the quality ?

A7: In order to keep the mass production in consistent quality, Cupwind QC person check the glass piece by piece start from clear glass to decorated glass. In this way, it reduces the defects maximumly, we have no quality accident by so far.