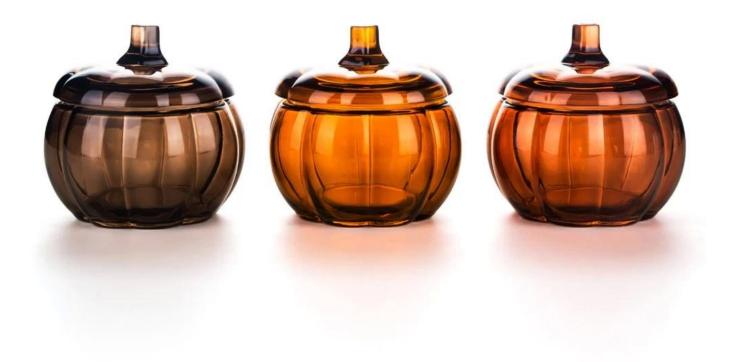

### Product details

These items are perfect for holiday uses, the beautiful pumpkin shape and color brings cozy holiday atmosphere to the place, it is also a great holiday gift or storage jar for home.

Features

- Color: Amber, Smoke, Brown
- Material: Soda lime glass
- Elegant pumpkin shape
- 3M616 tape test approval, FDA test approval.

If you want to keep your brand image stands out from thousands of other brands, we have many ways to help you.