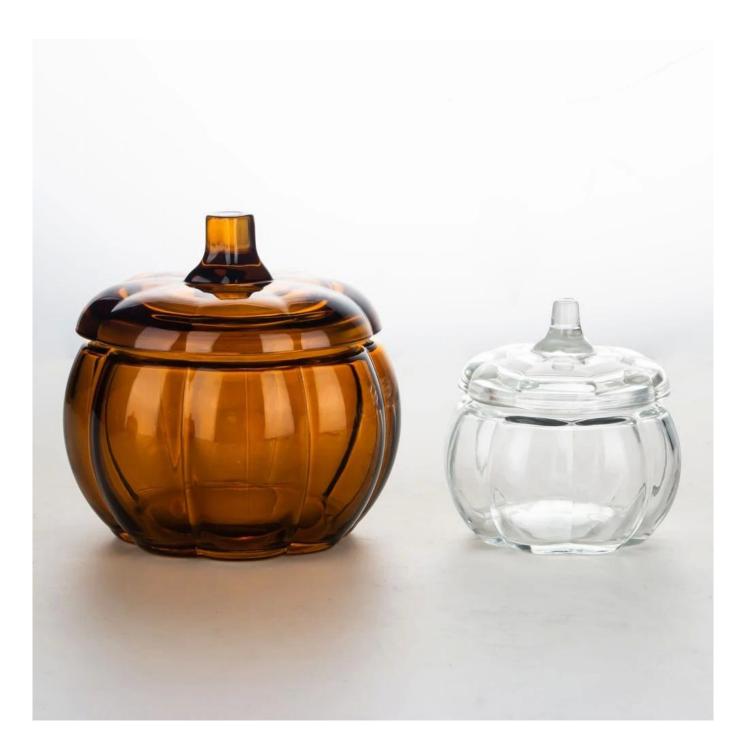

# Holiday Candle Glass Pumpkin Jar 530ml

| Item Number         | Item number:<br>CPWZT0417(big one)<br>Dia119 x H 118mm<br>Capacity: 530ml<br>Weight:470g<br>CPWZT0416(small one)<br>Dia: 85mm<br>Height: 86mm<br>Weight: 228g<br>Capacity: 176ml<br>Material: Heat Resistant Borosilicate Glass<br>FDA/Cali 65 Pro Tests Pass<br>Lead and Cadmium Tests Pass<br>ASTM(Annealing and Thermal Shock) Test Pass |
|---------------------|---------------------------------------------------------------------------------------------------------------------------------------------------------------------------------------------------------------------------------------------------------------------------------------------------------------------------------------------|
| Sample leadtime     | 7-10days for existing mold<br>25days for new mold                                                                                                                                                                                                                                                                                           |
| MOQ                 | 30,000pcs for clear glass, can split into few colors or designs                                                                                                                                                                                                                                                                             |
| Packaging           | 24pcs in a carton box with paper divider separator                                                                                                                                                                                                                                                                                          |
| Production leadtime | 35-45days after order confirmed                                                                                                                                                                                                                                                                                                             |
| Payment terms       | 30% deposit in advance, 70% based on copy of bill of lading                                                                                                                                                                                                                                                                                 |
| Shipping            | By sea, by air, by train                                                                                                                                                                                                                                                                                                                    |

### Product details

These items are perfect for holiday uses, the beautiful pumpkin shape and color brings cozy holiday atmosphere to the place, it is also a great holiday gift or storage jar for home.