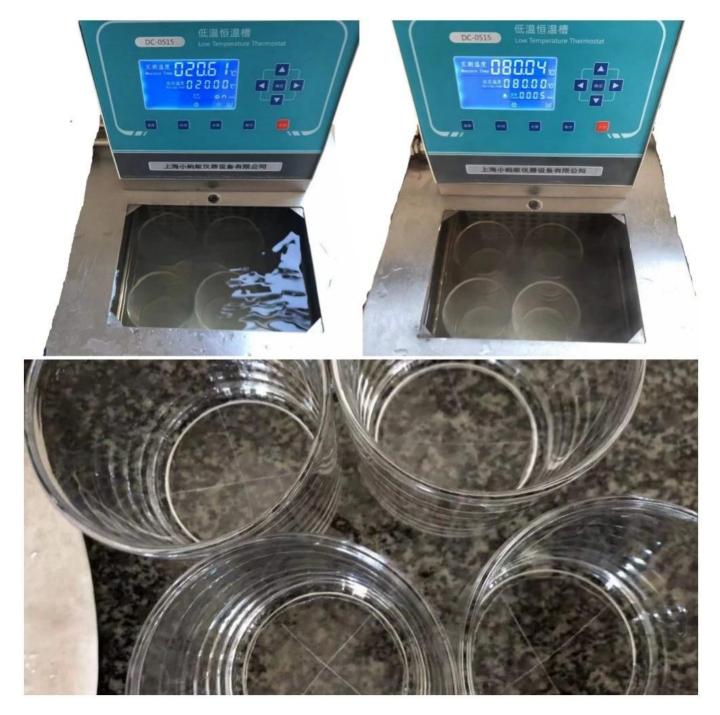

#### About Testing Method

Cupwind has online testing machine to do ASTM test for the cylinder candle holder glass, as a candle holder glass, ASTM test is neccesary for whatever small or big orders. Cupwind focuses on candle holder glass safety seriously, we have the same testing equipments compared with third party lab.