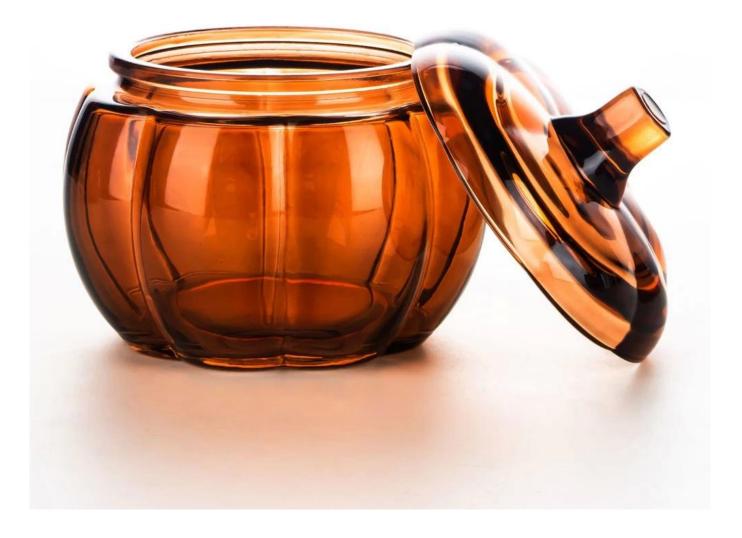

### Product details

These items are perfect for holiday uses, the beautiful pumpkin shape and color brings cozy holiday atmosphere to the place, it is also a great holiday gift or storage jar for home.

Features

- Color: Amber, Smoke, Brown
- Material: Soda lime glass
- Elegant pumpkin shape
- 3M616 tape test approval, FDA test approval.

If you want to keep your brand image stands out from thousands of other brands, we have many ways to help you.