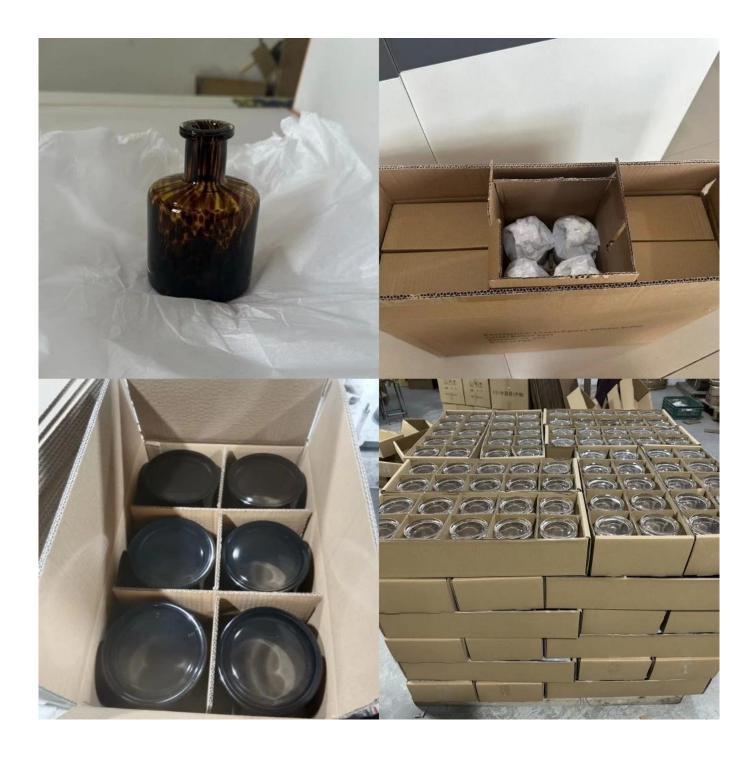

Cupwind office photo

Cupwind Borosilicate Glass Production Line

**Packaging of Glass Portable Water Pot** 

We will find out suitable packaging method according to different size products, for the water jug, we will pack it in a brown inner box then 6boxes into a master carton.

Loading with wooden pallet which is safer and more efficient, in the end, we will have a cotton net at the door openning place to stop it from falling.