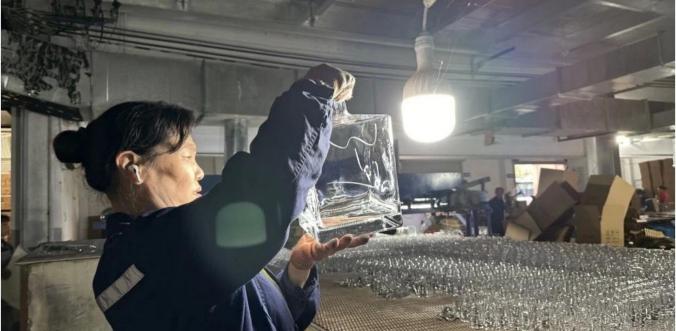

#### Q7: How does Cupwind secure the quality?

A7: In order to keep the mass production in consistent quality, Cupwind QC person check the glass piece by piece start from clear glass to decorated glass. In this way, it reduces the defects maximumly, we have no quality accident by so far.