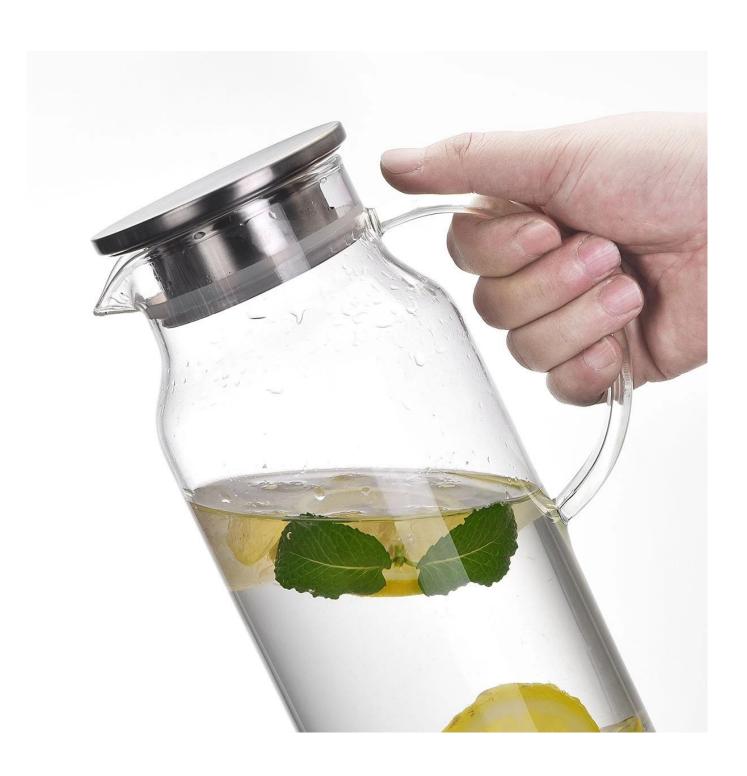

## High End Quliaty Glass Cold Water Kettle Portable Water Pot Scented Tea Kettle for Home Office

This is a <u>water kettle</u>, which is manufactured with premium materials, durable and practical enough to use. The transparent water kettle allows you to see the liquids in it. It has a smooth surface, won't hurt your hands during use. It adopted with premium glass materials, durable and safe, it can be used for a long time. Suitable for holding water, juice, tea, milk, beverages, scented tea, ice water, wine, etc. The kettle is beautiful and can be matched with other kitchen utensils in your house. Excellent workmanship and fine details ensure its popularity and durability. It is very suitable for family daily use and entertaining guests, or