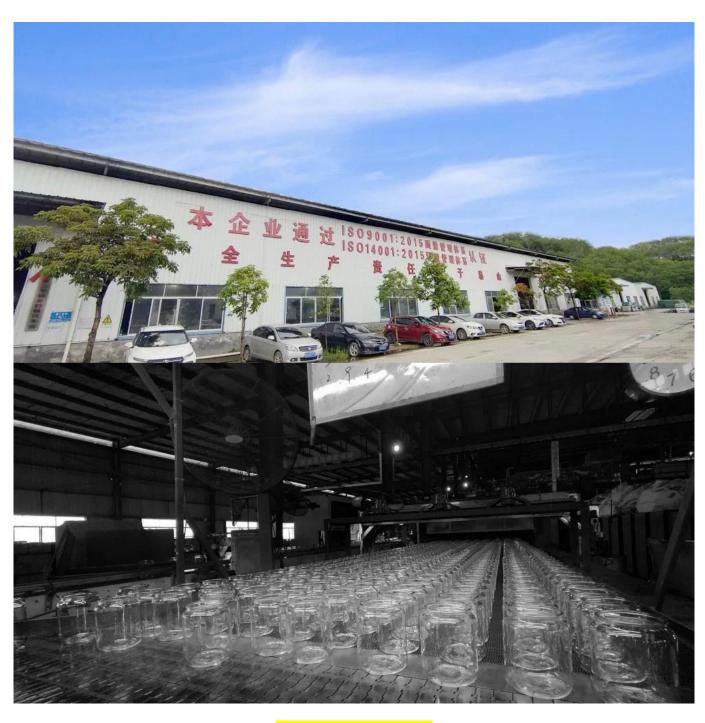

Cupwind office photo

Cupwind Borosilicate Glass Production Line

**Packaging of Glass Portable Water Pot** 

We will find out suitable packaging method according to different size products, for the water jug, we will pack it in a brown inner box then 6boxes into a master carton.