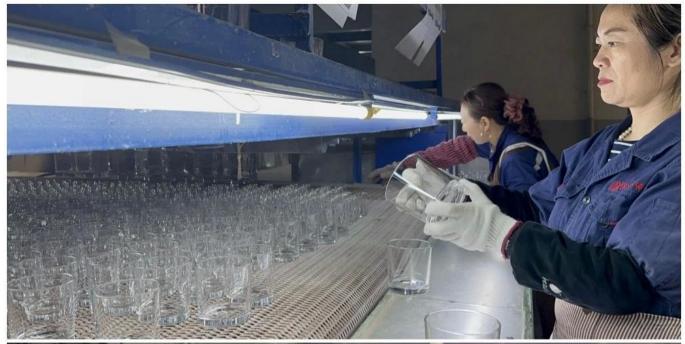

#### Q7: How does Cupwind secure the quality?

A7: In order to keep the mass production in consistent quality, Cupwind QC person check the glass piece by piece start from clear glass to decorated glass. In this way, it reduces the defects maximumly, we have no quality accident by so far.