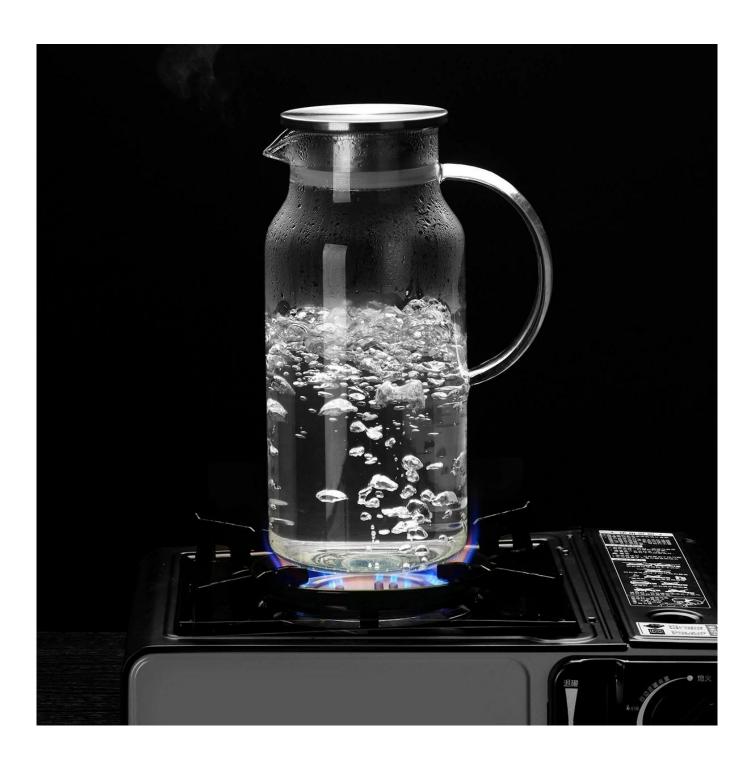

The borosilicate glass is dishwasher safe, microwave safe, refrigerator safe, stove safe, it can stand tempreture from -20 centigrade to 100 centigrade. As a professional glass cold water kettle supplier china, Cupwind designs, manufactures and delivers approxoimately 7 million glass food and beverage containers to customers throughout the world each year. Our distinctive glass candle holder and jars package some of the world's most iconic brands, but we are more than just a supplier of glass containers. we support our customers every step of the way including package design, filling line efficiency, sustainable development and much more.