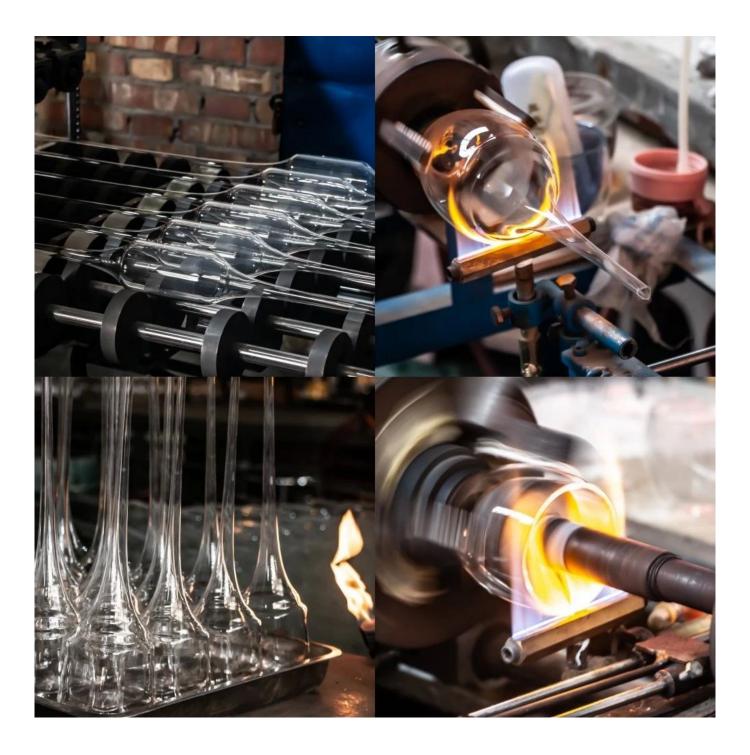

Cupwind office photo

Cupwind Borosilicate Glass Production Line

**Packaging of Glass Portable Water Pot** 

We will find out suitable packaging method according to different size products, for the water jug, we will pack it in a brown inner box then 6boxes into a master carton.