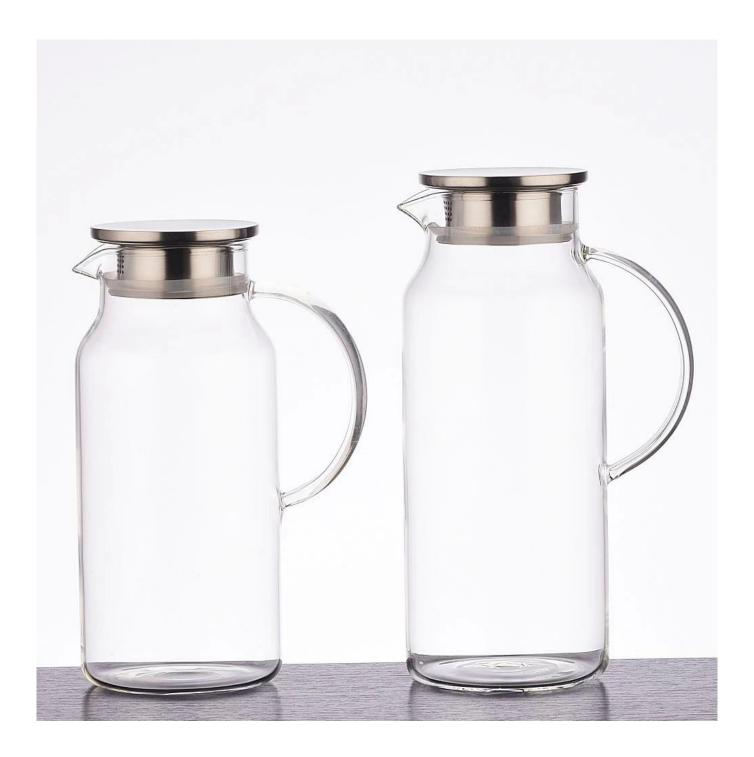

## High End Quliaty Glass Cold Water Kettle Portable Water Pot Scented Tea Kettle for Home Office

This is a <u>water kettle</u>, which is manufactured with premium materials, durable and practical enough to use. The transparent water kettle allows you to see the liquids in it. It has a smooth surface, won't hurt your hands during use. It adopted with premium glass materials, durable and safe, it can be used for a long time. Suitable for holding water, juice, tea, milk, beverages, scented tea, ice water, wine, etc. The kettle is beautiful and can be matched with other kitchen utensils in your house. Excellent workmanship and fine details ensure its popularity and durability. It is very suitable for family daily use and entertaining guests, or

even exquisite housewarming gifts for others. Every detail is beatiful, the wide open mouth is easy for cleanning by hand or by diswasher. Borosilicate is heat resistance, it can be heated on the cooking oven directly. There are multiple options for the lid, like 304 stainless steel lid, borosilicate glass lid or bamboo lid with silicon seal.

| Itom Number         | Item number: CPWLSH043<br>Jug szie: D110xH245mm, 1600ml<br>Item number: CPWLSH044<br>Jug szie: D110xH245mm, 2000ml |
|---------------------|--------------------------------------------------------------------------------------------------------------------|
| Sample leadtime     | 5days for existing mold<br>15days for new mold                                                                     |
| MOQ                 | 500pcs per design                                                                                                  |
| Packaging           | 1piece kettle packed in a indiviual small box, 24boxes packed in a carton box                                      |
| Production leadtime | 45days after order confirmed                                                                                       |
| Payment terms       | 30% deposit in advance, 70% based on copy of bill of lading                                                        |
| Shipping            | By sea, by air, by train                                                                                           |