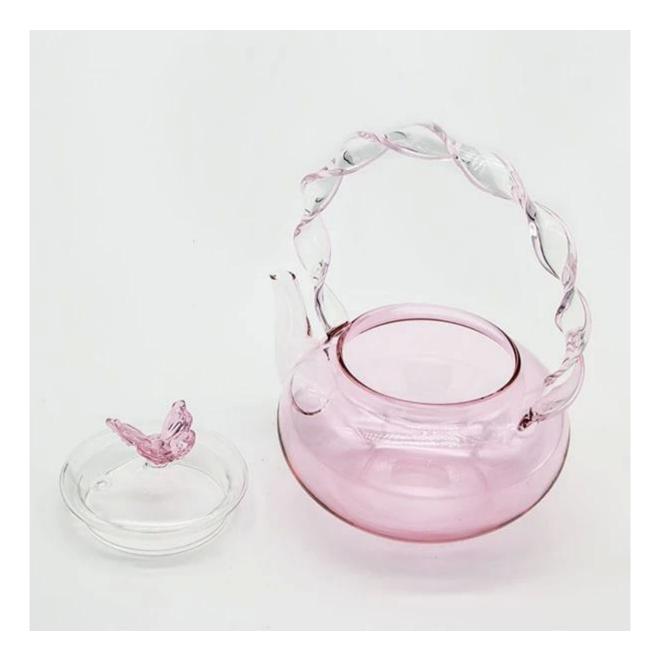

The design of this tea pot is sleek and modern, with a light <u>pink</u> body that allows you to see the tea leaves as they steep. The spiral handle is not only stylish but also provides a comfortable grip when pouring your tea. The spout is also designed to prevent any spills or drips, making it a convenient option for tea lovers who want to enjoy a fresh cup of tea without any mess.

One of the best features of this borosilicate tea pot is its removable infuser. This allows you to easily steep loose tea leaves or tea bags, and then remove them when your tea is ready. The infuser is also easy to clean, making it a convenient option for tea lovers who want to enjoy a fresh cup of tea without any hassle.