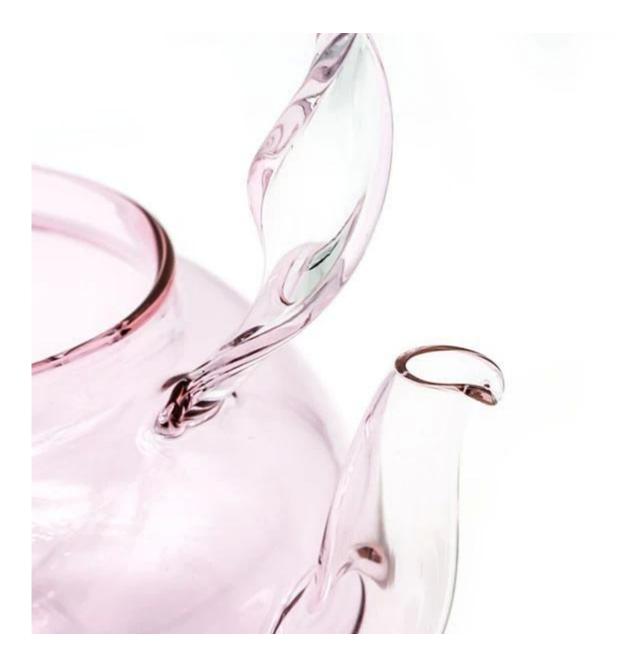

The design of this tea pot is sleek and modern, with a light <u>pink</u> body that allows you to see the tea leaves as they steep. The spiral handle is not only stylish but also provides a comfortable grip when pouring your tea. The spout is also designed to prevent any spills or drips, making it a convenient option for tea lovers who want to enjoy a fresh cup of tea without any mess.