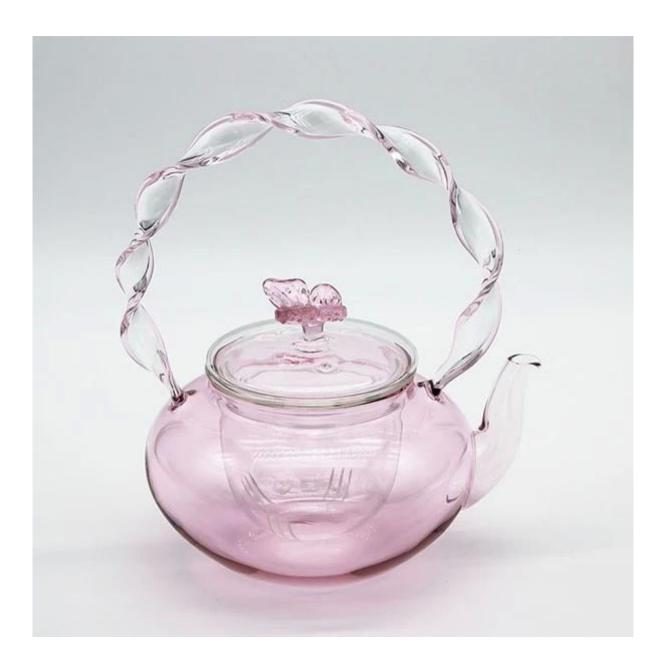

## High Borosilicate Pink Tea Pot with Spiral Handle and Glass Infuser

Introducing the latest addition to your tea collection - the fashion designed borosilicate tea pot with a spiral handle in a beautiful Pink color! This tea pot is not only functional but also adds a touch of elegance and style to your tea time.

The design of this tea pot is sleek and modern, with a light <u>pink</u> body that allows you to see the tea leaves as they steep. The spiral handle is not only stylish but also provides a comfortable grip when pouring your tea. The spout is also designed to prevent any spills or drips, making it a convenient option for tea lovers who want to enjoy a fresh cup of tea without any mess.