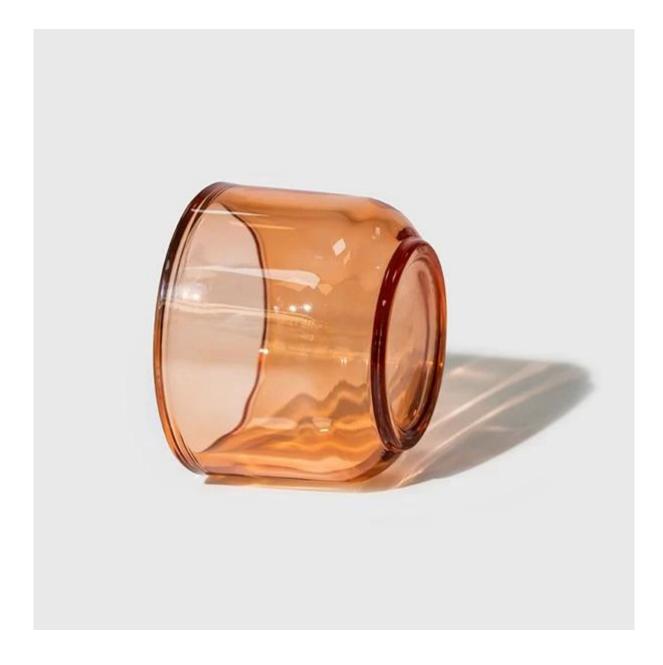

# Heavy Quality Orange Glass Candle Vessel Supply

| Item Number     | CPWZT0501<br>Top dia: 105mm<br>Bottom dia: 74mm<br>Height: 78mm<br>Capacity: 384ml<br>Weight: 464g<br>Thickness 8mm |
|-----------------|---------------------------------------------------------------------------------------------------------------------|
| Sample leadtime | 7-10days for existing mold, 25days for new mold                                                                     |
| MOQ             | 5000pcs                                                                                                             |

The thick glass candle jar in round bottom shape, automatically machine pressed product, with daily out put 20,000-30,000pcs. The thick glass jar makes it durable for candles. It's a premium quality product with the very thick 8mm wall. You can choose spray any pantone color on the glass, to ensure it matches your fragrances or candle scents.