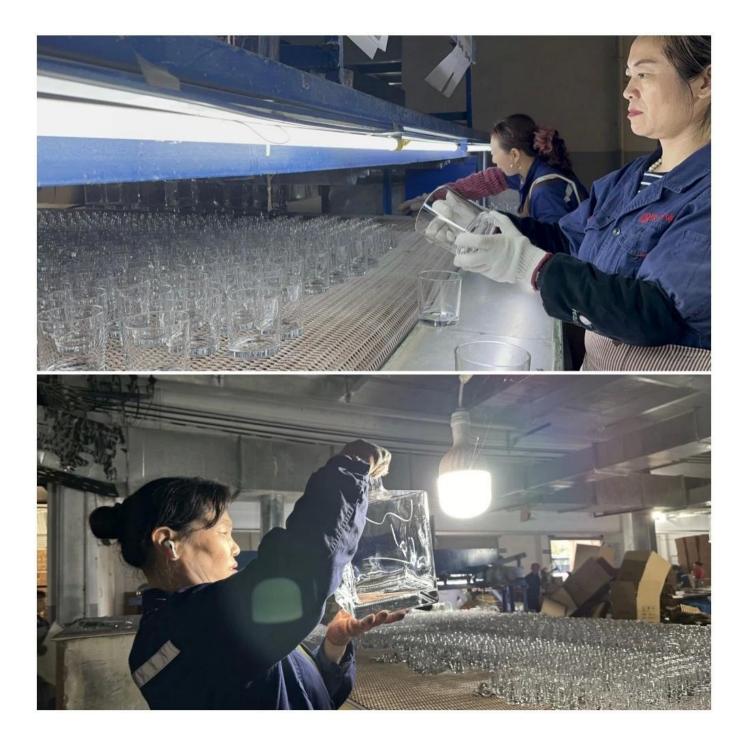

#### Q7: How does Cupwind secure the quality ?

A7: In order to keep the mass production in consistent quality, Cupwind QC person check the glass piece by piece start from clear glass to decorated glass. In this way, it reduces the defects maximumly, we have no quality accident by so far.