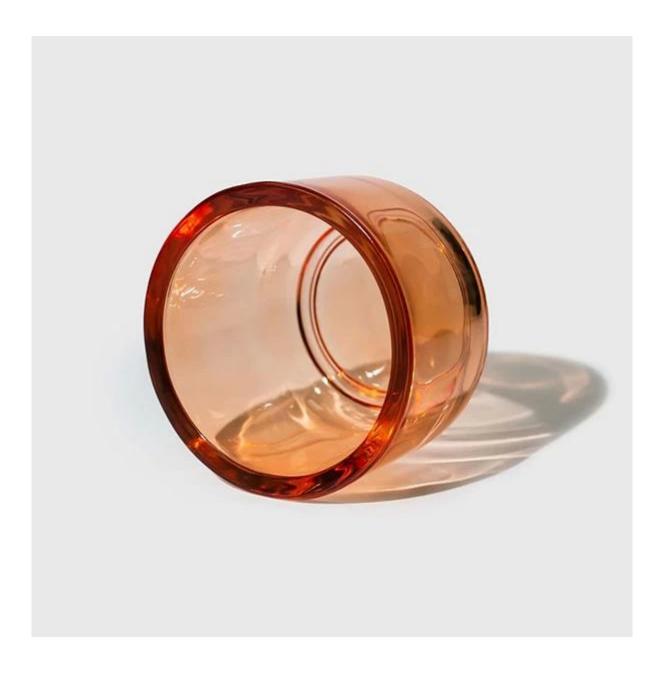

# Heavy Quality Orange Glass Candle Vessel Supply

| Item Number     | CPWZT0501<br>Top dia: 105mm<br>Bottom dia: 74mm<br>Height: 78mm<br>Capacity: 384ml<br>Weight: 464g<br>Thickness 8mm |
|-----------------|---------------------------------------------------------------------------------------------------------------------|
| Sample leadtime | 7-10days for existing mold, 25days for new mold                                                                     |
| MOQ             | 5000pcs                                                                                                             |

The thick glass candle jar in round bottom shape, automatically machine pressed product, with daily out put 20,000-30,000pcs. The thick glass jar makes it durable for candles. It's a premium quality product with the very thick 8mm wall. You can choose spray any pantone color on the glass, to ensure it matches your fragrances or candle scents.