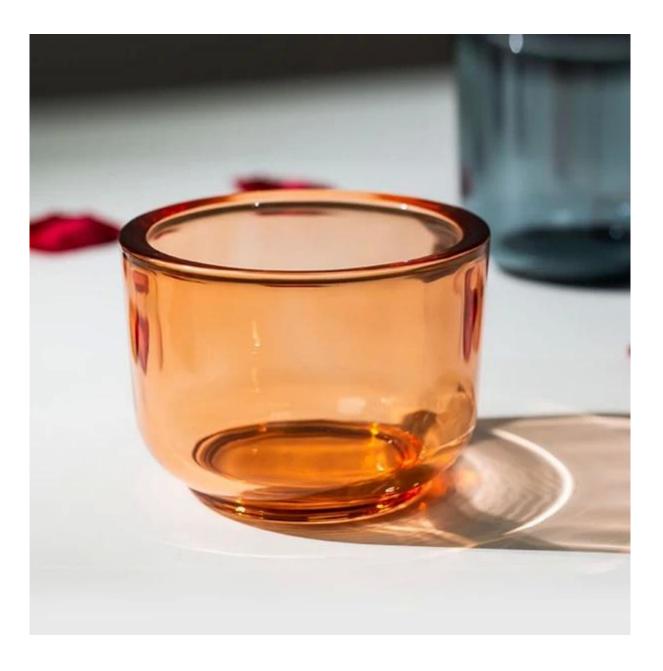

The thick glass candle jar in round bottom shape, automatically machine pressed product, with daily out put 20,000-30,000pcs. The thick glass jar makes it durable for candles. It's a premium quality product with the very thick 8mm wall. You can choose spray any pantone color on the glass, to ensure it matches your fragrances or candle scents.

As a responsible <u>China orange glass candle vessel supplier</u>, we take pride in our sustainable practices. Our production processes prioritize eco-friendly materials and techniques, reducing our environmental footprint while delivering exquisite products.