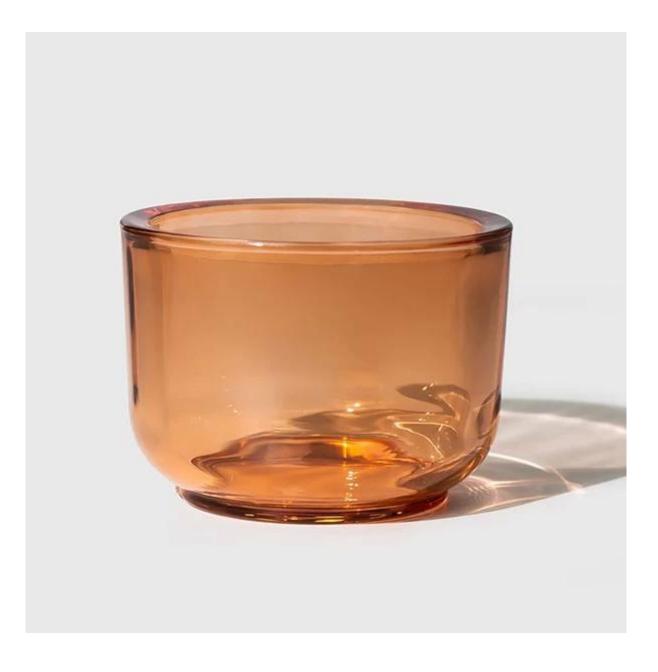

# Heavy Quality Orange Glass Candle Vessel Supply

| Item Number     | CPWZT0501<br>Top dia: 105mm<br>Bottom dia: 74mm<br>Height: 78mm<br>Capacity: 384ml<br>Weight: 464g<br>Thickness 8mm |
|-----------------|---------------------------------------------------------------------------------------------------------------------|
| Sample leadtime | 7-10days for existing mold, 25days for new mold                                                                     |
| MOQ             | 5000pcs                                                                                                             |

The thick glass candle jar in round bottom shape, automatically machine pressed product, with daily out put 20,000-30,000pcs. The thick glass jar makes it durable for candles. It's a premium quality product with the very thick 8mm wall. You can choose spray any pantone color on the glass, to ensure it matches your fragrances or candle scents.