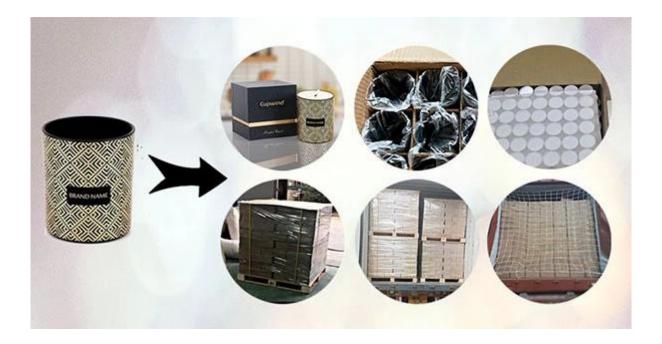

### **Packaging of Candle Glass**

We will find out suitable packaging method according to different size products, normally, we will pack it in a carton box with paper dividers like in 48pcs/72pcs.

Loading with wooden pallet which is safer and more efficient, in the end, we will have a cotton net at the door openning place to stop it from falling.