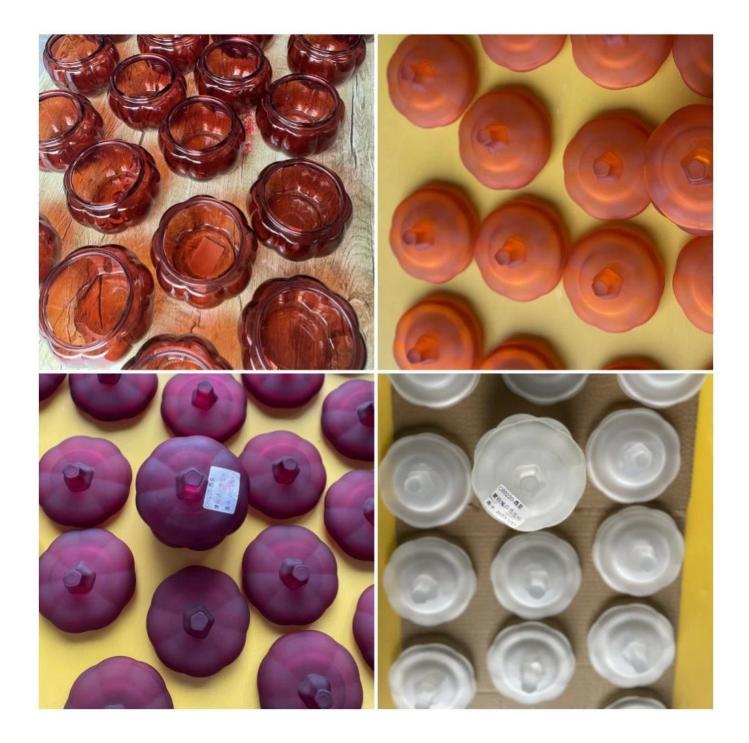

The thick glass candle jar in round bottom shape, automatically machine pressed product, with daily out put 20,000-30,000pcs. The thick glass jar makes it durable for candles. It's a premium quality product with the very thick 8mm wall. You can choose spray any pantone color on the glass, to ensure it matches your fragrances or candle scents.

As a responsible <u>China orange glass candle vessel supplier</u>, we take pride in our sustainable practices. Our production processes prioritize eco-friendly materials and techniques, reducing our environmental footprint while delivering exquisite products.