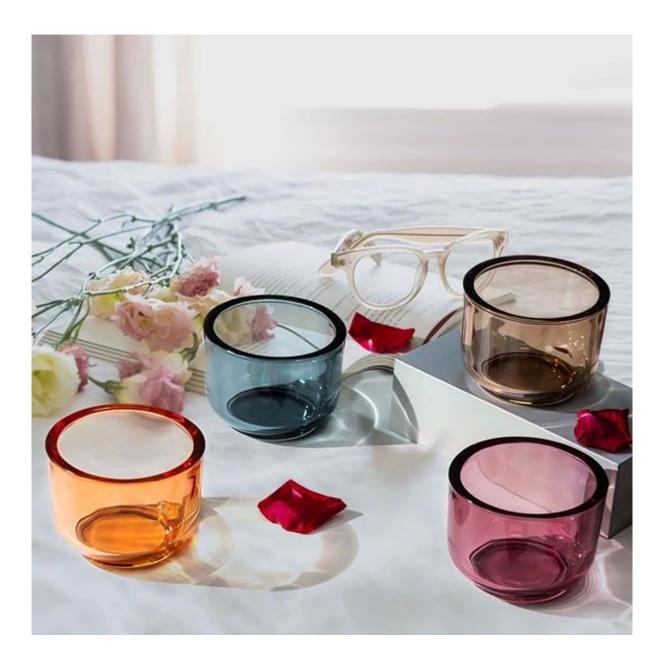

The thick glass candle jar in round bottom shape, automatically machine pressed product, with daily out put 20,000-30,000pcs. The thick glass jar makes it durable for candles. It's a premium quality product with the very thick 8mm wall. You can choose spray any pantone color on the glass, to ensure it matches your fragrances or candle scents.

As a responsible <u>China orange glass candle vessel supplier</u>, we take pride in our sustainable practices. Our production processes prioritize eco-friendly materials and techniques, reducing our environmental footprint while delivering exquisite products.