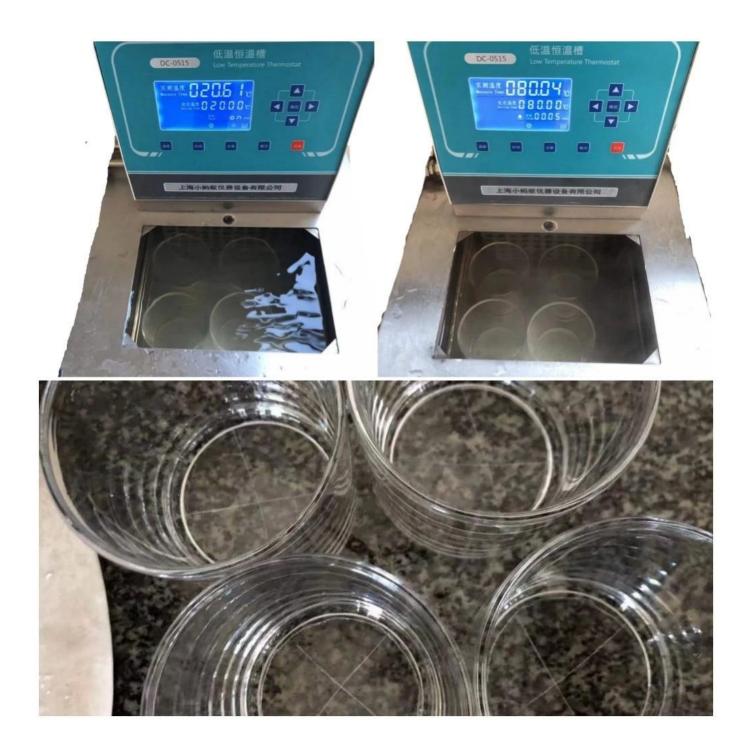

#### **About Testing Method**

Cupwind has testing machine to do ASTM test for the <u>thick tumbler glass</u>, as a candle holder glass, ASTM test is neccesary for whatever small or big orders. We focuses on candle holder glass safety seriously, we have the same testing equipments compared with third party lab.