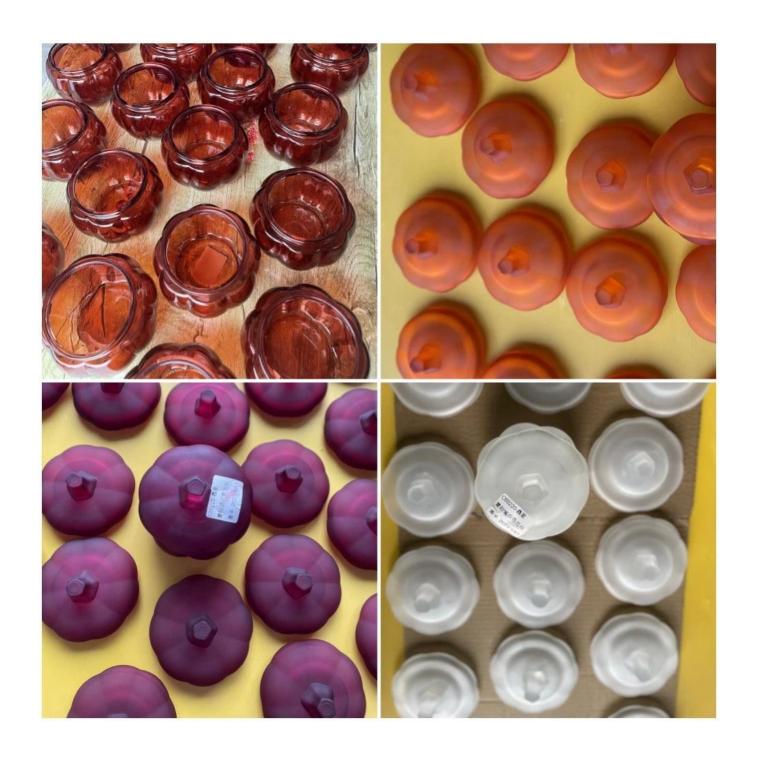

The thick glass candle jar in round bottom shape, automatically machine pressed product, with daily out put 20,000-30,000pcs. The thick glass jar makes it durable for candles. It's a premium quality product with the very thick 8mm wall. You can choose spray any pantone color on the glass, to ensure it matches your fragrances or candle scents.

As a responsible <u>China 10oz glass candle vessel supplier</u>, we take pride in our sustainable practices. Our production processes prioritize eco-friendly materials and techniques, reducing our environmental footprint while delivering exquisite products.