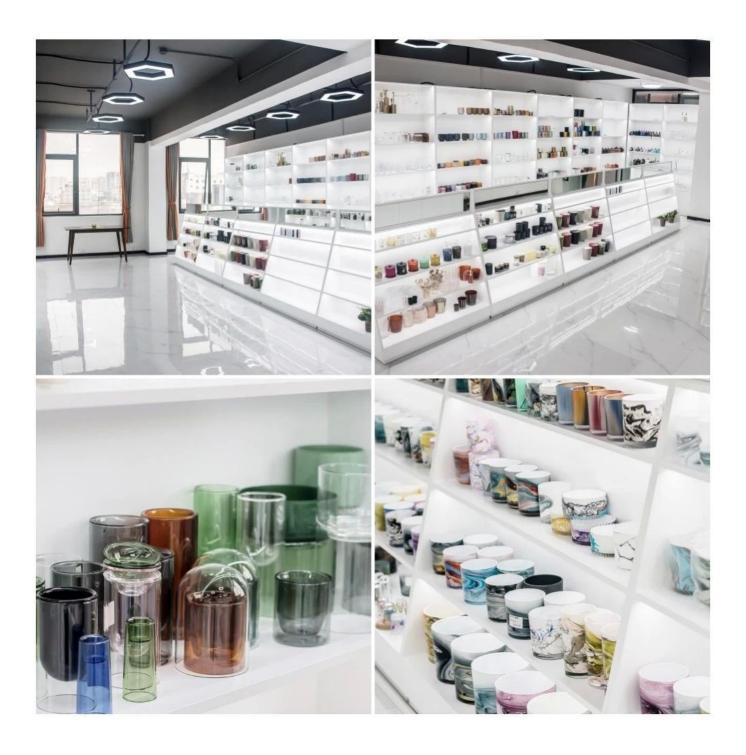

**Cupwind Candle Jar Production Line** 

**Cupwind Factory Photo** 

**Cupwind office photo** 

**Packaging of Candle Glass** 

We will find out suitable packaging method according to different size products, normally, we will pack it in a carton box with paper dividers like in 48 pcs/72 pcs.