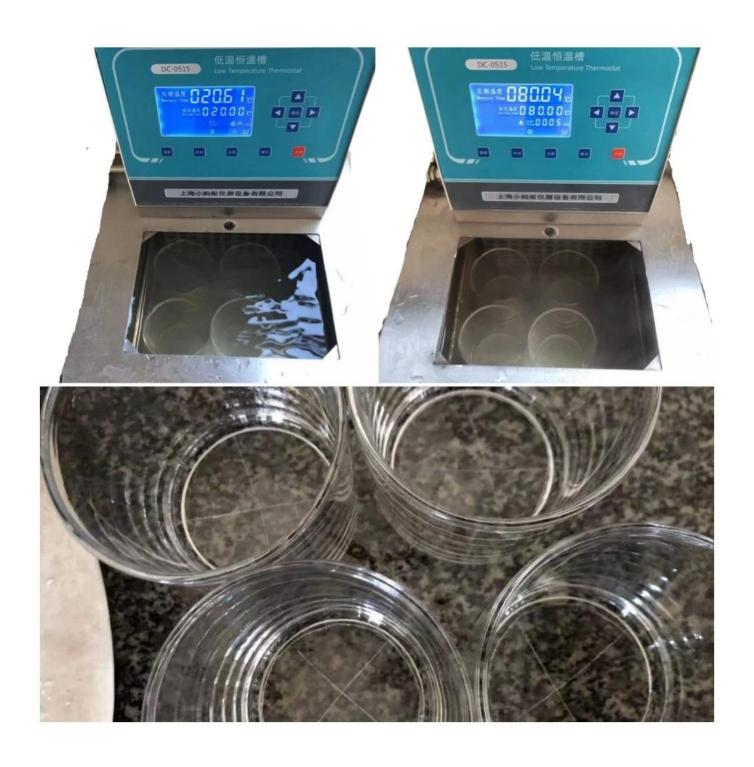

# **About Testing Method**

Cupwind has testing machine to do ASTM test for the <u>thick tumbler glass</u>, as a candle holder glass, ASTM test is neccesary for whatever small or big orders. We focuses on candle holder glass safety seriously, we have the same testing equipments compared with third party lab.