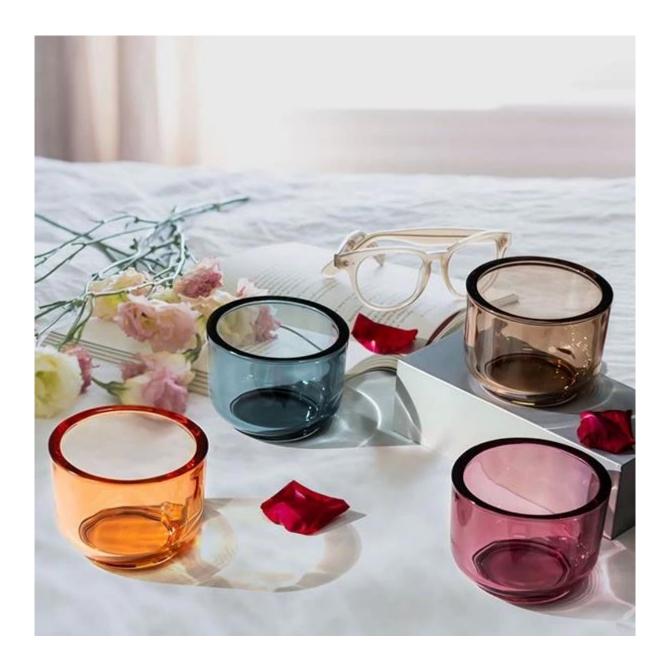

# **Heavy Quality 10oz Glass Candle Vessel**

| Item Number     | CPWZT0502 Top dia: 105mm Bottom dia: 74mm Height: 78mm Capacity: 384ml Weight: 464g Thickness 8mm |
|-----------------|---------------------------------------------------------------------------------------------------|
| Sample leadtime | 7-10days for existing mold, 25days for new mold                                                   |
| MOQ             | 5000pcs                                                                                           |

The thick glass candle jar in round bottom shape, automatically machine pressed product, with daily out put 20,000-30,000pcs. The thick glass jar makes it durable for candles. It's a premium quality product with the very thick 8mm wall. You can choose spray any pantone color on the glass, to ensure it matches your fragrances or candle scents.