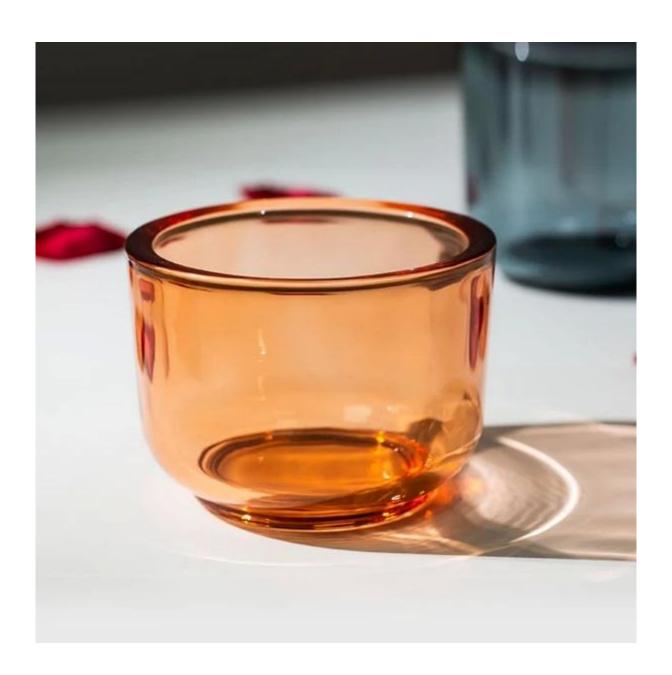

# **Heavy Quality 10oz Glass Candle Vessel**

| Item Number     | CPWZT0502 Top dia: 105mm Bottom dia: 74mm Height: 78mm Capacity: 384ml Weight: 464g Thickness 8mm |
|-----------------|---------------------------------------------------------------------------------------------------|
| Sample leadtime | 7-10days for existing mold, 25days for new mold                                                   |
| MOQ             | 5000pcs                                                                                           |

The thick glass candle jar in round bottom shape, automatically machine pressed product, with daily out put 20,000-30,000pcs. The thick glass jar makes it durable for candles. It's a premium quality product with the very thick 8mm wall. You can choose spray any pantone color on the glass, to ensure it matches your fragrances or candle scents.