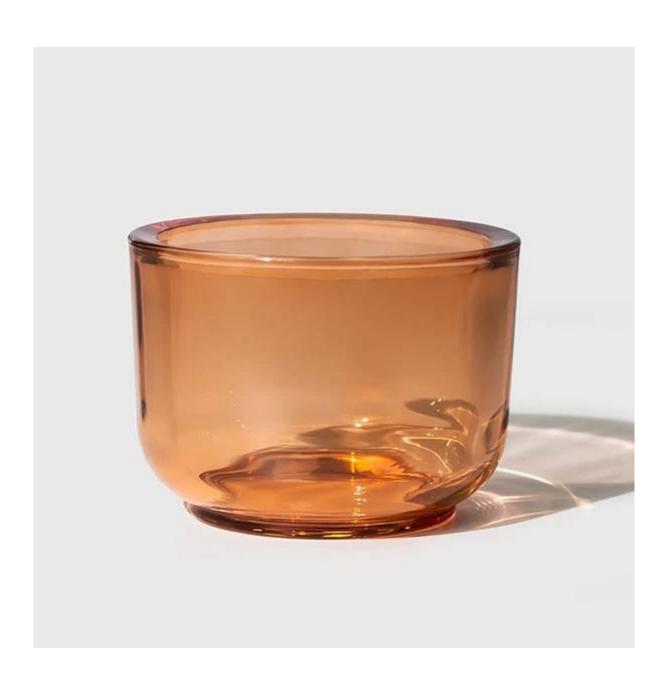

# **Heavy Quality 10oz Glass Candle Vessel**

| Item Number     | CPWZT0502 Top dia: 105mm Bottom dia: 74mm Height: 78mm Capacity: 384ml Weight: 464g Thickness 8mm |
|-----------------|---------------------------------------------------------------------------------------------------|
| Sample leadtime | 7-10days for existing mold, 25days for new mold                                                   |
| MOQ             | 5000pcs                                                                                           |

The thick glass candle jar in round bottom shape, automatically machine pressed product, with daily out put 20,000-30,000pcs. The thick glass jar makes it durable for candles. It's a premium quality product with the very thick 8mm wall. You can choose spray any pantone color on the glass, to ensure it matches your fragrances or candle scents.