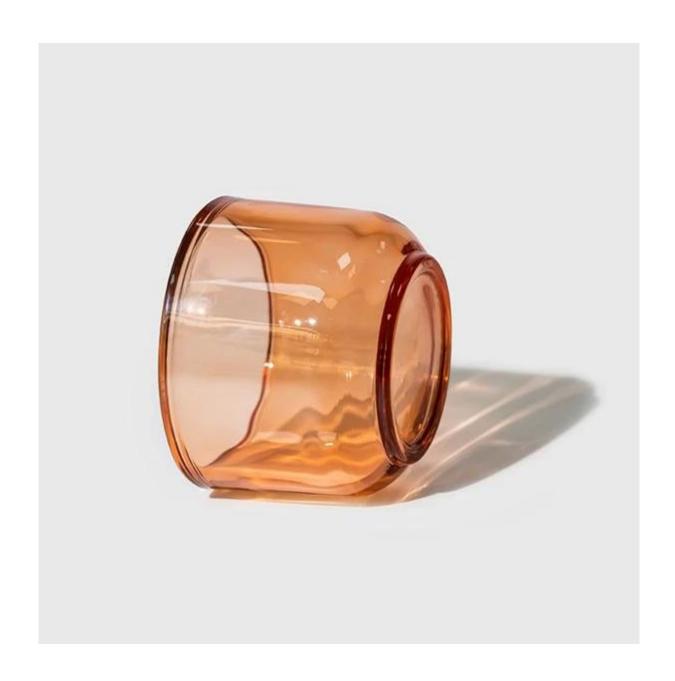

# **Heavy Quality 10oz Glass Candle Vessel**

| Item Number     | CPWZT0502 Top dia: 105mm Bottom dia: 74mm Height: 78mm Capacity: 384ml Weight: 464g Thickness 8mm |
|-----------------|---------------------------------------------------------------------------------------------------|
| Sample leadtime | 7-10days for existing mold, 25days for new mold                                                   |
| MOQ             | 5000pcs                                                                                           |

The thick glass candle jar in round bottom shape, automatically machine pressed product, with daily out put 20,000-30,000pcs. The thick glass jar makes it durable for candles. It's a premium quality product with the very thick 8mm wall. You can choose spray any pantone color on the glass, to ensure it matches your fragrances or candle scents.