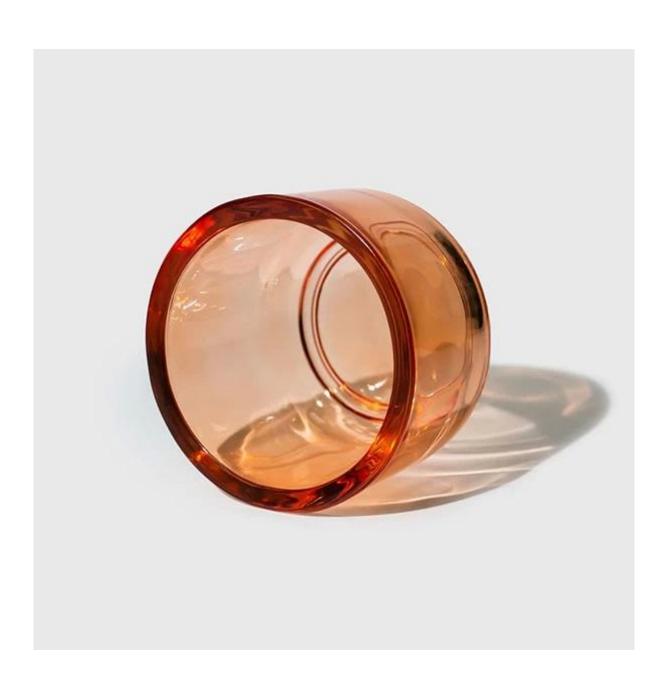

# **Heavy Quality 10oz Glass Candle Vessel**

| Item Number     | CPWZT0502 Top dia: 105mm Bottom dia: 74mm Height: 78mm Capacity: 384ml Weight: 464g Thickness 8mm |
|-----------------|---------------------------------------------------------------------------------------------------|
| Sample leadtime | 7-10days for existing mold, 25days for new mold                                                   |
| MOQ             | 5000pcs                                                                                           |

The thick glass candle jar in round bottom shape, automatically machine pressed product, with daily out put 20,000-30,000pcs. The thick glass jar makes it durable for candles. It's a premium quality product with the very thick 8mm wall. You can choose spray any pantone color on the glass, to ensure it matches your fragrances or candle scents.