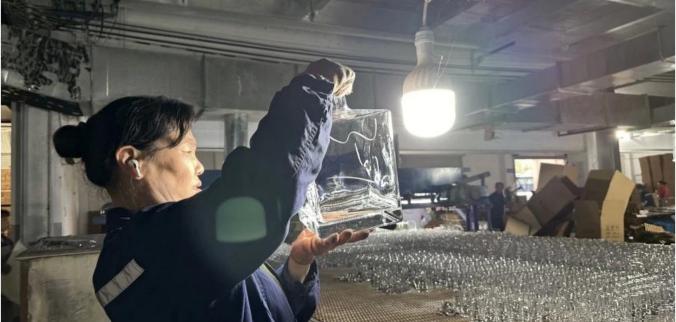

**Cupwind Candle Jar Production Line** 

**Cupwind Factory Photo** 

**Cupwind office photo** 

**Packaging of Candle Glass** 

We will find out suitable packaging method according to different size products, normally, we will pack it in a carton box with paper dividers like in 48 pcs/72 pcs.

#### Q7: How does Cupwind secure the quality?

A7: In order to keep the mass production in consistent quality, Cupwind QC person check the glass piece by piece start from clear glass to decorated glass. In this way, it reduces the defects maximumly, we have no quality accident by so far.