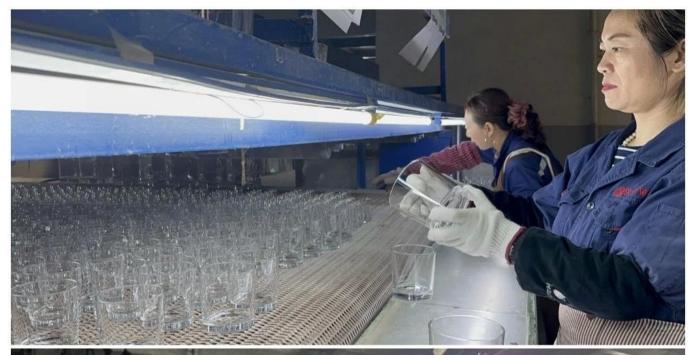

**Cupwind Candle Jar Production Line** 

**Cupwind Factory Photo** 

**Cupwind office photo** 

**Packaging of Candle Glass** 

We will find out suitable packaging method according to different size products, normally, we will pack it in a carton box with paper dividers like in 48 pcs/72 pcs.

#### Q7: How does Cupwind secure the quality?

A7: In order to keep the mass production in consistent quality, Cupwind QC person check the glass piece by piece start from clear glass to decorated glass. In this way, it reduces the defects maximumly, we have no quality accident by so far.