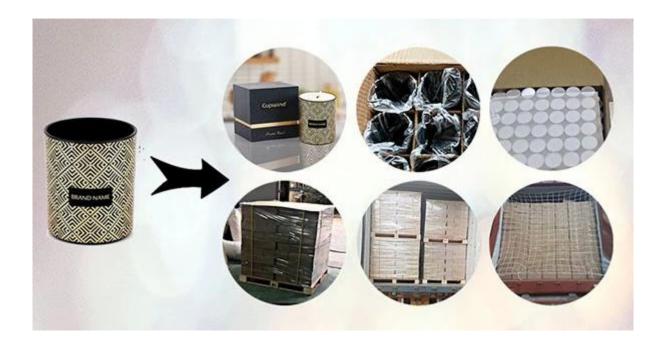

Cupwind takes care of each piece of candle holders with heart.

Each candle holder is wraped by opp plastic bag, 24pcs/48pcs/72pcs/144pcs inserted into a carton box with egg dividers.

loading with wooden pallet which is safer and more efficient, in the end, we will have a cotton net at the door openning place to stop it from falling.