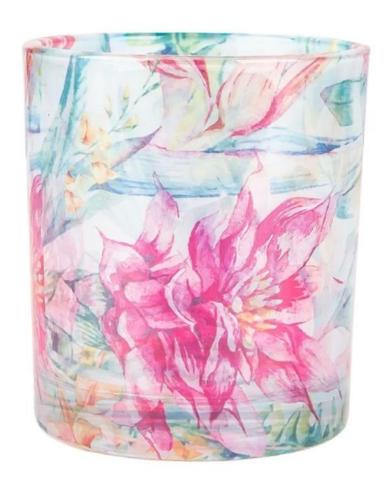

## Heat Transfer Printing Glass Candle Jar 8oz for Floral Scented Candles

Talking about scented candles, floral scented candles must be in the very important position. It could be 80% in all the brands.

Well, Cupwind this Machine pressed 8oz glass, it is the most popular size in candle business.

New technology <u>Heat transfer printing</u> floral patterns which helps saving costs a lot than traditional decal printing.

This classic 8 oz candle glass is frequently ordered by different brands, so we always have new orders coming up, meaning small MOQ like 10000pcs is workable for us.

Customized designs is accetaple and this is our strength after working with so many world famouse brands, good communicating and agressive solution making will help you save a lot of time while in R&D.