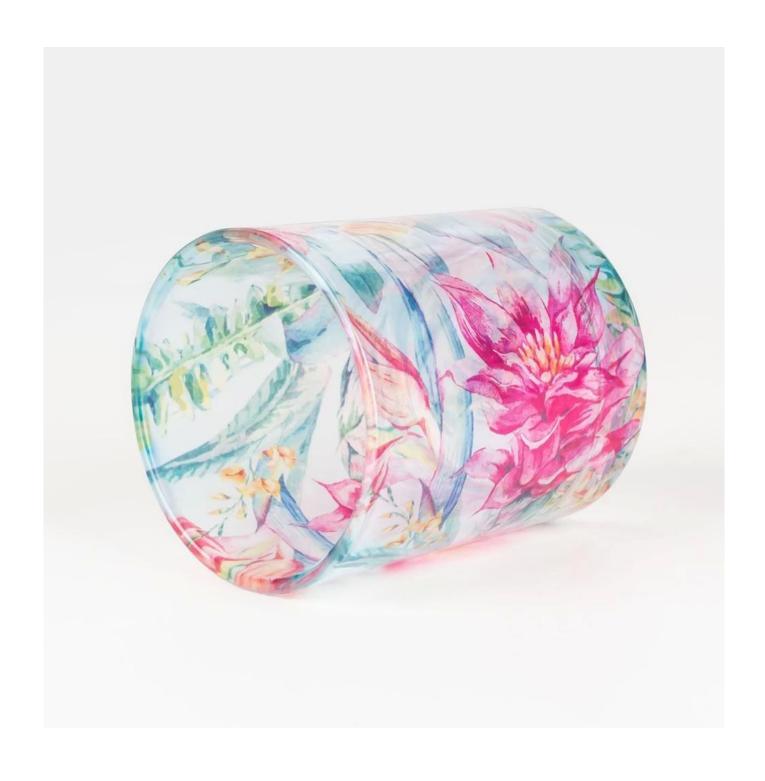

Well, Cupwind this Machine pressed 8oz glass, it is the most popular size in candle business.

New technology <u>Heat transfer printing</u> floral patterns which helps saving costs a lot than traditional decal printing.

This classic 8 oz candle glass is frequently ordered by different brands, so we always have new orders coming up, meaning small MOQ like 10000pcs is workable for us.

Customized designs is accetaple and this is our strength after working with so many world famouse brands, good communicating and agressive solution making will help you save a lot of time while in R&D.