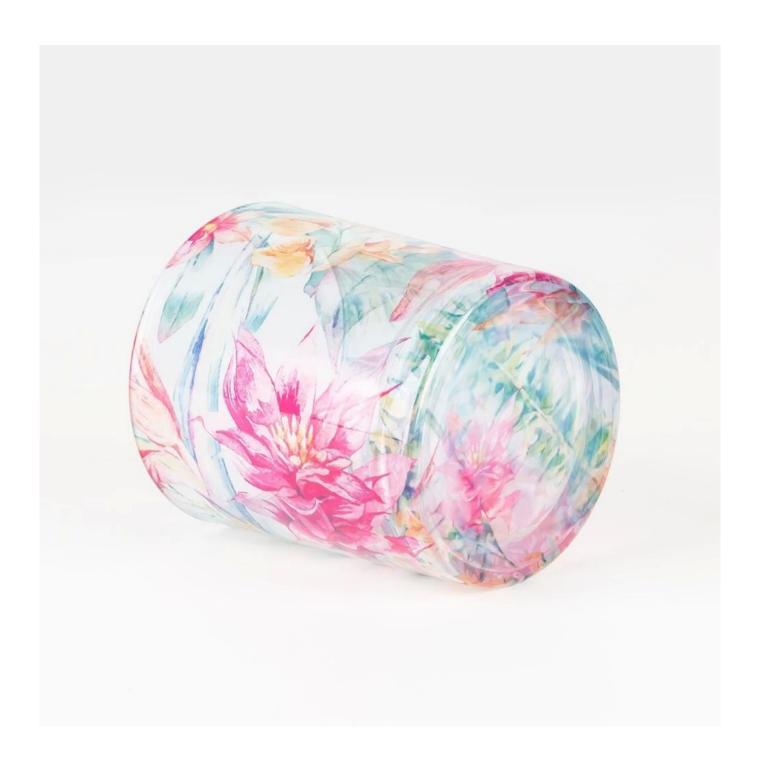

Well, Cupwind this Machine pressed 8oz glass, it is the most popular size in candle business.

New technology <u>Heat transfer printing</u> floral patterns which helps saving costs a lot than traditional decal printing.

This classic 8 oz candle glass is frequently ordered by different brands, so we always have new orders coming up, meaning small MOQ like 10000pcs is workable for us.

Customized designs is accetaple and this is our strength after working with so many world famouse brands, good communicating and agressive solution making will help you save a lot of time while in R&D.