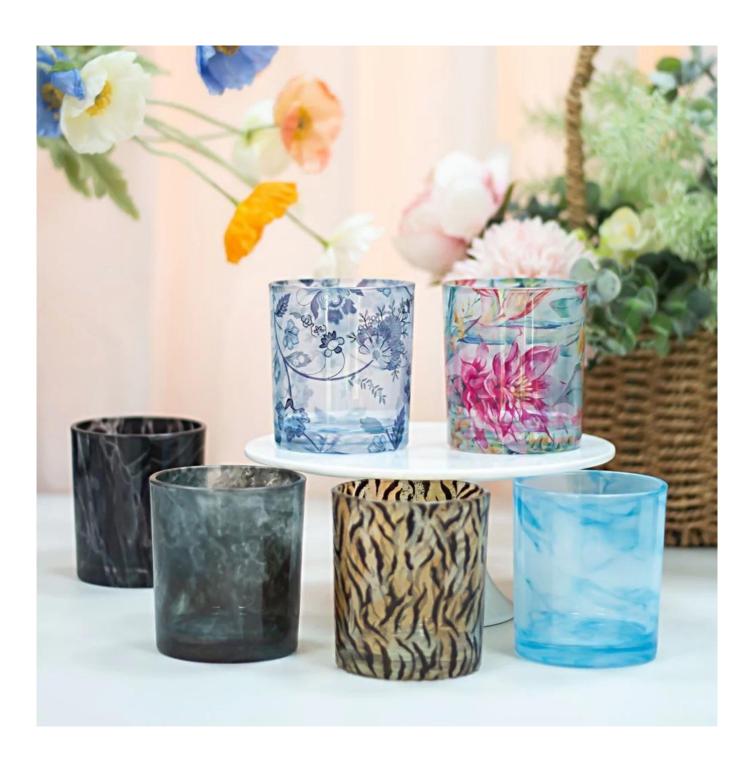

This classic 8 oz candle glass is frequently ordered by different brands, so we always have new orders coming up, meaning small MOQ like 10000pcs is workable for us.

Customized designs is accetaple and this is our strength after working with so many world famouse brands, good communicating and agressive solution making will help you save a lot of time while in R&D.

Cupwind is your partner for innovative and customized solutions in <a href="heat transfer">heat transfer</a> <a href="printing candle jar">printing candle jar</a> business.