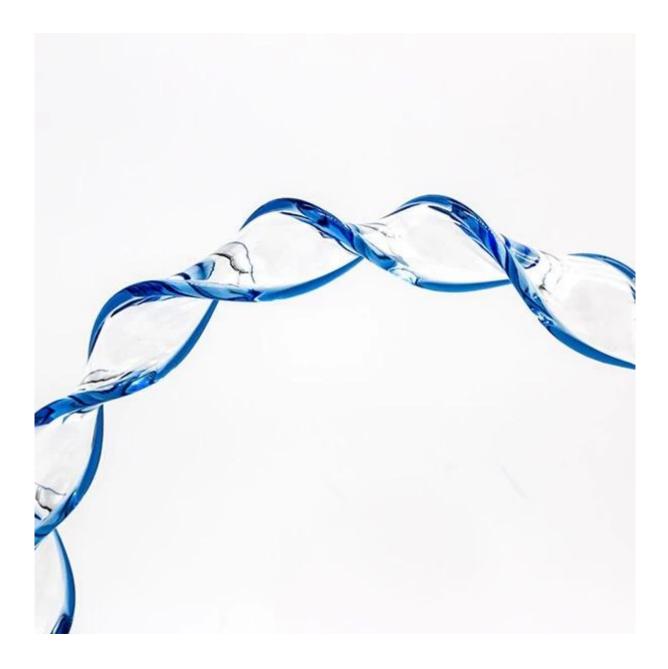

The design of this tea pot is sleek and modern, with a clear glass body that allows you to see the tea leaves as they steep. The spiral handle is not only stylish but also provides a comfortable grip when pouring your tea. The spout is also designed to prevent any spills or drips, making it a convenient option for tea lovers who want to enjoy a fresh cup of tea without any mess.