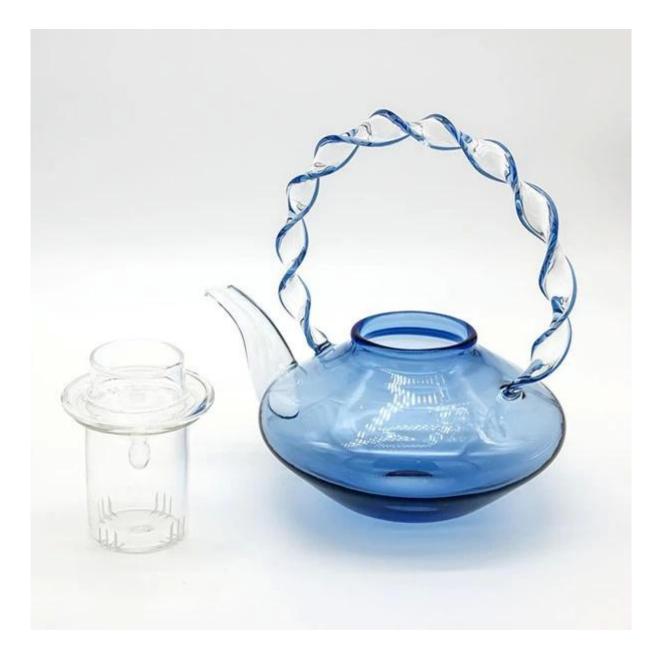

One of the best features of this borosilicate tea pot is its removable infuser. This allows you to easily steep loose tea leaves or tea bags, and then remove them when your tea is ready. The infuser is also easy to clean, making it a convenient option for tea lovers who want to enjoy a fresh cup of tea without any hassle.