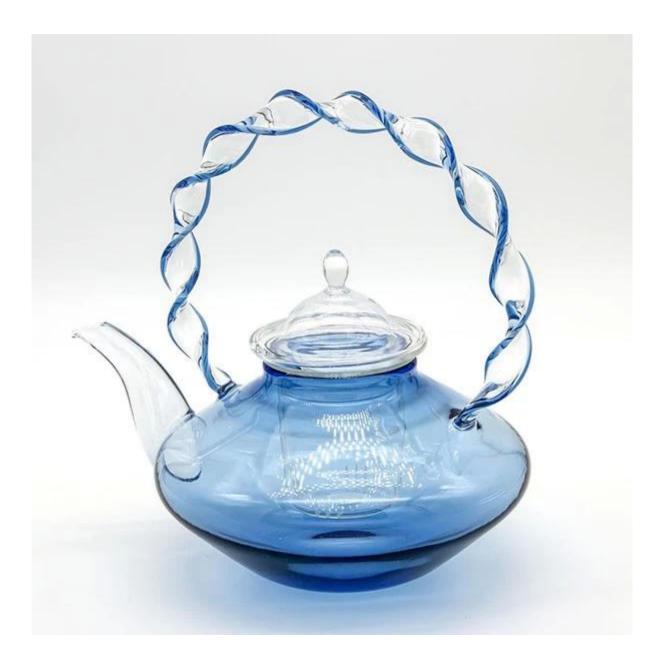

## Heat Resistant Blue Borosilicate Tea Pot with Spirl Handle and Removable Glass Filter

Introducing the latest addition to your tea collection - the fashion designed borosilicate tea pot with a spiral handle in a beautiful blue color! This tea pot is not only functional but also adds a touch of elegance and style to your tea time.

Made from high-quality borosilicate glass, this tea pot is durable and can withstand high

temperatures. It is also resistant to thermal shock, which means you can pour boiling water into it without worrying about it cracking or breaking. The blue color of the glass adds a pop of color to your kitchen and makes it stand out from other tea pots.

The design of this tea pot is sleek and modern, with a clear glass body that allows you to see the tea leaves as they steep. The spiral handle is not only stylish but also provides a comfortable grip when pouring your tea. The spout is also designed to prevent any spills or drips, making it a convenient option for tea lovers who want to enjoy a fresh cup of tea without any mess.

One of the best features of this borosilicate tea pot is its removable infuser. This allows you to easily steep loose tea leaves or tea bags, and then remove them when your tea is ready. The infuser is also easy to clean, making it a convenient option for tea lovers who want to enjoy a fresh cup of tea without any hassle.