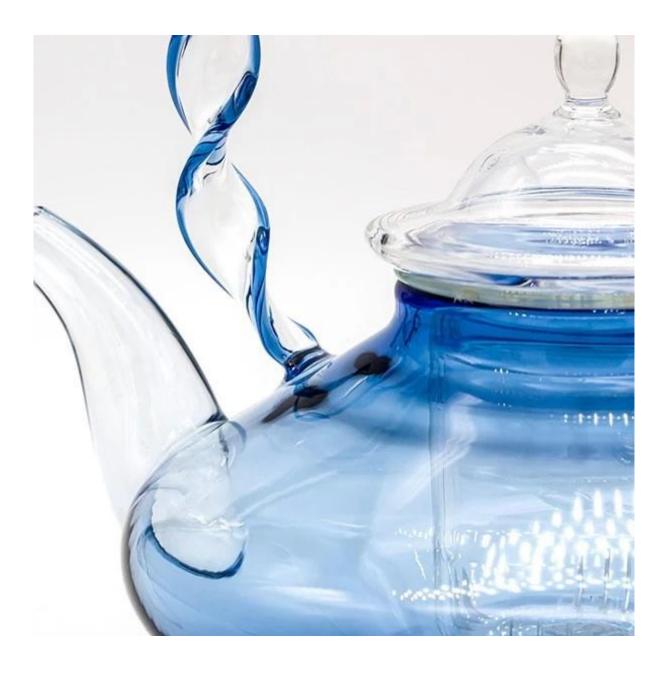

The design of this tea pot is sleek and modern, with a clear glass body that allows you to see the tea leaves as they steep. The spiral handle is not only stylish but also provides a comfortable grip when pouring your tea. The spout is also designed to prevent any spills or drips, making it a convenient option for tea lovers who want to enjoy a fresh cup of tea without any mess.