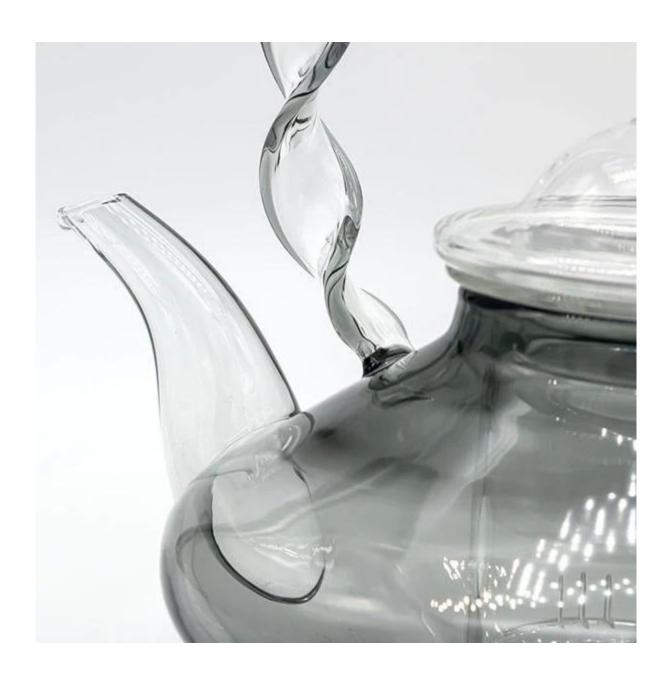

The design of this tea pot is sleek and modern, with a <u>grey glass</u> body that allows you to see the tea leaves as they steep. The spiral handle is not only stylish but also provides a comfortable grip when pouring your tea. The spout is also designed to prevent any spills or drips, making it a convenient option for tea lovers who want to enjoy a fresh cup of tea without any mess.

One of the best features of this borosilicate tea pot is its removable infuser. This allows you to easily steep loose tea leaves or tea bags, and then remove them when your tea is ready. The infuser is also easy to clean, making it a convenient option for tea lovers who want to enjoy a fresh cup of tea without any hassle.