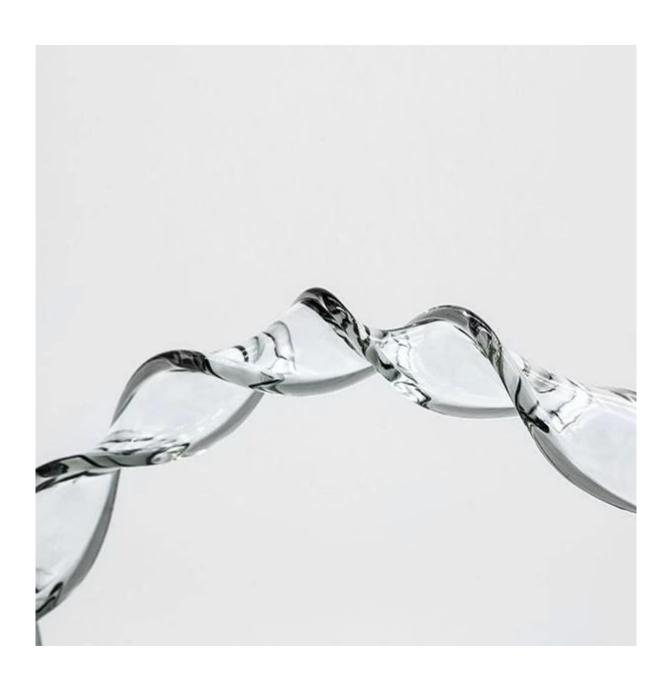

The design of this tea pot is sleek and modern, with a <u>grey glass</u> body that allows you to see the tea leaves as they steep. The spiral handle is not only stylish but also provides a comfortable grip when pouring your tea. The spout is also designed to prevent any spills or drips, making it a convenient option for tea lovers who want to enjoy a fresh cup of tea without any mess.