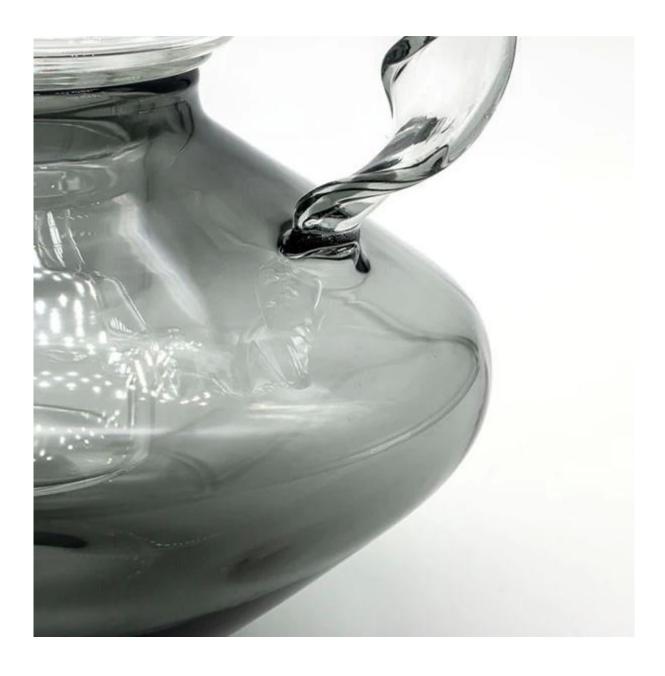

The design of this tea pot is sleek and modern, with a <u>grey glass</u> body that allows you to see the tea leaves as they steep. The spiral handle is not only stylish but also provides a comfortable grip when pouring your tea. The spout is also designed to prevent any spills or drips, making it a convenient option for tea lovers who want to enjoy a fresh cup of tea without any mess.