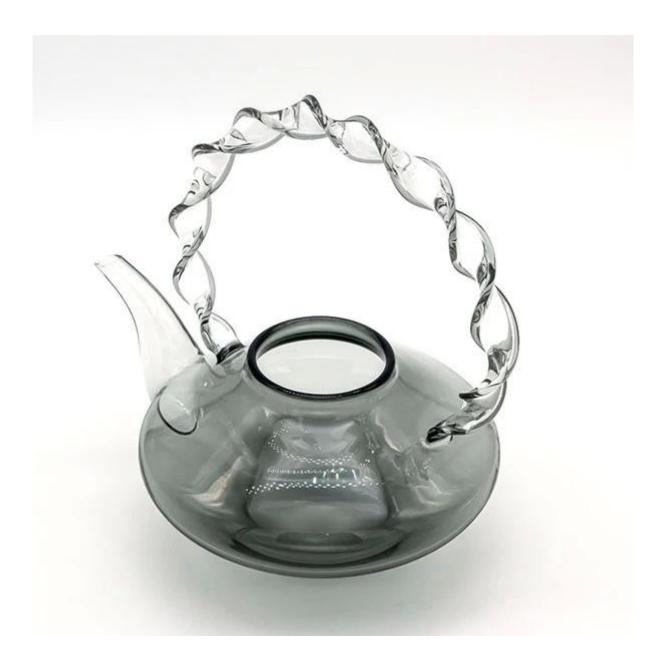

## Luxury Gift Grey Borosilicate Tea Pot with Spirl Handle and Removable Glass Infuser

Introducing the latest addition to your tea collection - the fashion designed borosilicate tea pot with a spiral handle in a beautiful blue color! This tea pot is not only functional but also adds a touch of elegance and style to your tea time.

The design of this tea pot is sleek and modern, with a <u>grey glass</u> body that allows you to see the tea leaves as they steep. The spiral handle is not only stylish but also provides a comfortable grip when pouring your tea. The spout is also designed to prevent any spills or drips, making it a convenient option for tea lovers who want to enjoy a fresh cup of tea without any mess.

One of the best features of this borosilicate tea pot is its removable infuser. This allows you to easily steep loose tea leaves or tea bags, and then remove them when your tea is ready. The infuser is also easy to clean, making it a convenient option for tea lovers who want to enjoy a fresh cup of tea without any hassle.