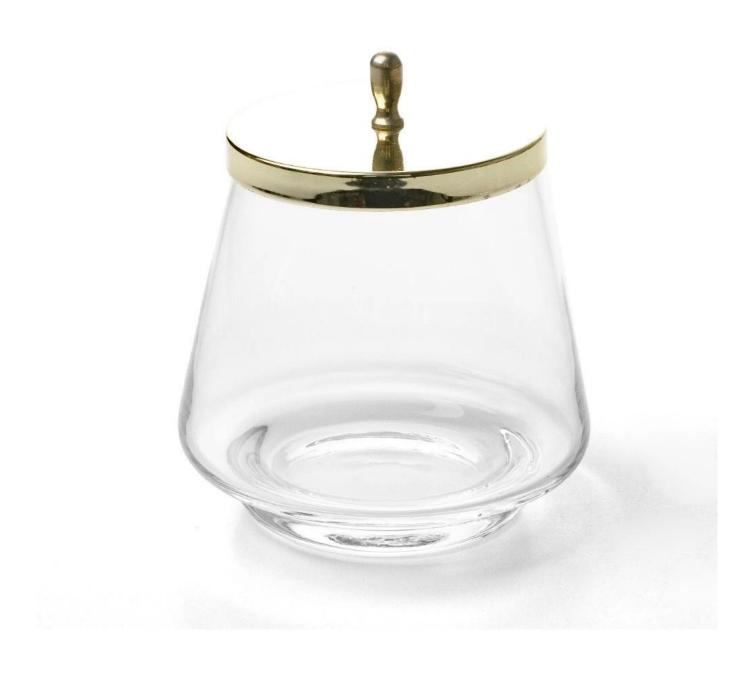

# Handmade Premium 12oz Pyramid Glass Candle Holder Clear, Amber, Pink

| Item Number | 12oz Filling Capacity                       |
|-------------|---------------------------------------------|
|             | Top dia 74 x Max Dia 102 x H90mm            |
|             | Handmade Soda lime glass                    |
|             | Metal Lid                                   |
|             | FDA/Cali 65 Pro Tests Pass                  |
|             | Lead and Cadmium Tests Pass                 |
|             | ASTM(Annealing and Thermal Shock) Test Pass |

This glass holds 12oz wax and suitable for 2 wicks, we have fitments like glass lid, wooden lid, metal lid to fit it. Cupwind glass factory is experienced handmade glass factory china, it's very big and famous in China because we produce glasses for the top 10 Baijiu Brands in China like Moutai, the world-renowned Baijiu Brand. Regarding to this apothecary jar, we can product 60,000pcs per day with decoration. We have a furnace holds 90 ton raw material a day.