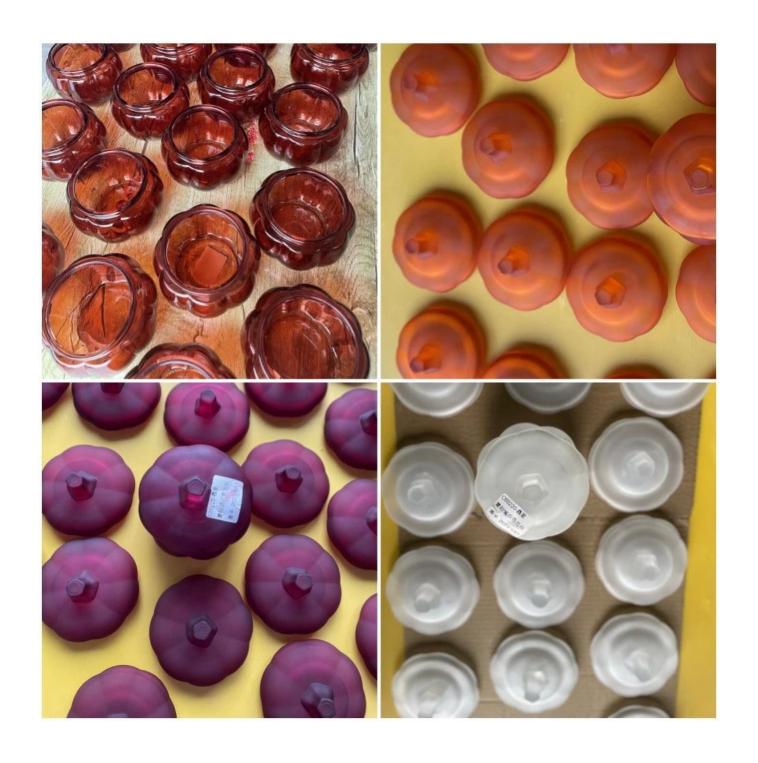

#### Product details

- 1. These are handmade glass, the shape looks like pyramid with small stand.
- 2. The decoration is glossy translucent paint on the glass, it can pass cross hatch tape test and oil test, and also can apply decal printing or silkscreen printing on it.
- 3. Daily production 5,000pcs, MOQ 5,000pcs.

This glass holds 12oz wax and suitable for 2 wicks, we have fitments like glass lid, wooden lid, metal lid to fit it. Cupwind glass factory is experienced handmade glass factory china, it's very big and famous in China because we produce glasses for the top 10 Baijiu Brands in China like Moutai, the world-renowned Baijiu Brand. Regarding to this apothecary jar, we can product 60,000pcs per day with decoration. We have a furnace holds 90 ton raw material a day.