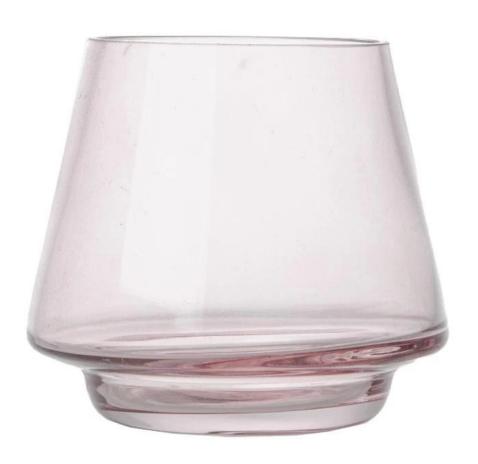

# Handmade Premium 12oz Pyramid Glass Candle Holder Clear, Amber, Pink

| Item Number | 12oz Filling Capacity                       |
|-------------|---------------------------------------------|
|             | Top dia 74 x Max Dia 102 x H90mm            |
|             | Handmade Soda lime glass                    |
|             | Metal Lid                                   |
|             | FDA/Cali 65 Pro Tests Pass                  |
|             | Lead and Cadmium Tests Pass                 |
|             | ASTM(Annealing and Thermal Shock) Test Pass |

#### Product details

- 1. These are handmade glass, the shape looks like pyramid with small stand.
- 2. The decoration is glossy translucent paint on the glass, it can pass cross hatch tape test and oil test, and also can apply decal printing or silkscreen printing on it.
- 3. Daily production 5,000pcs, MOQ 5,000pcs.

This glass holds 12oz wax and suitable for 2 wicks, we have fitments like glass lid, wooden lid, metal lid to fit it. Cupwind glass factory is experienced handmade glass factory china, it's very big and famous in China because we produce glasses for the top 10 Baijiu Brands in China like Moutai, the world-renowned Baijiu Brand. Regarding to this apothecary jar, we can product 60,000pcs per day with decoration. We have a furnace holds 90 ton raw material a day.