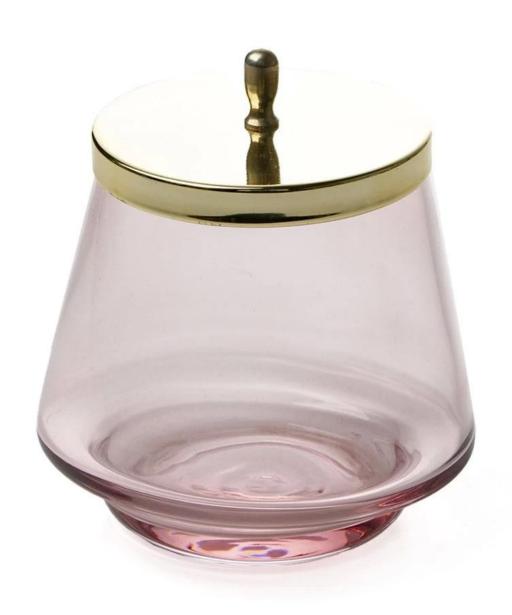

# Handmade Premium 12oz Pyramid Glass Candle Holder Clear, Amber, Pink

| Item Number | 12oz Filling Capacity                       |
|-------------|---------------------------------------------|
|             | Top dia 74 x Max Dia 102 x H90mm            |
|             | Handmade Soda lime glass                    |
|             | Metal Lid                                   |
|             | FDA/Cali 65 Pro Tests Pass                  |
|             | Lead and Cadmium Tests Pass                 |
|             | ASTM(Annealing and Thermal Shock) Test Pass |

#### Product details

- 1. These are handmade glass, the shape looks like pyramid with small stand.
- 2. The decoration is glossy translucent paint on the glass, it can pass cross hatch tape test and oil test, and also can apply decal printing or silkscreen printing on it.
- 3. Daily production 5,000pcs, MOQ 5,000pcs.

This glass holds 12oz wax and suitable for 2 wicks, we have fitments like glass lid, wooden lid, metal lid to fit it. Cupwind glass factory is experienced handmade glass factory china, it's very big and famous in China because we produce glasses for the top 10 Baijiu Brands in China like Moutai, the world-renowned Baijiu Brand. Regarding to this apothecary jar, we can product 60,000pcs per day with decoration. We have a furnace holds 90 ton raw material a day.