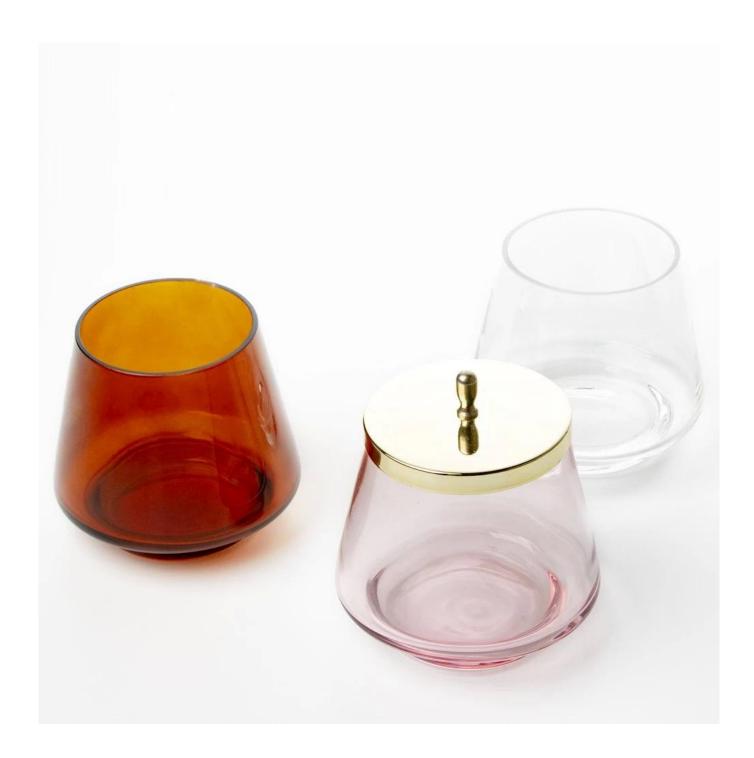

# Handmade Premium 12oz Pyramid Glass Candle Holder Clear, Amber, Pink

| Item Number | 12oz Filling Capacity                       |
|-------------|---------------------------------------------|
|             | Top dia 74 x Max Dia 102 x H90mm            |
|             | Handmade Soda lime glass                    |
|             | Metal Lid                                   |
|             | FDA/Cali 65 Pro Tests Pass                  |
|             | Lead and Cadmium Tests Pass                 |
|             | ASTM(Annealing and Thermal Shock) Test Pass |

#### Product details

- 1. These are handmade glass, the shape looks like pyramid with small stand.
- 2. The decoration is glossy translucent paint on the glass, it can pass cross hatch tape test and oil test, and also can apply decal printing or silkscreen printing on it.
- 3. Daily production 5,000pcs, MOQ 5,000pcs.

This glass holds 12oz wax and suitable for 2 wicks, we have fitments like glass lid, wooden lid, metal lid to fit it. Cupwind glass factory is experienced handmade glass factory china, it's very big and famous in China because we produce glasses for the top 10 Baijiu Brands in China like Moutai, the world-renowned Baijiu Brand. Regarding to this apothecary jar, we can product 60,000pcs per day with decoration. We have a furnace holds 90 ton raw material a day.