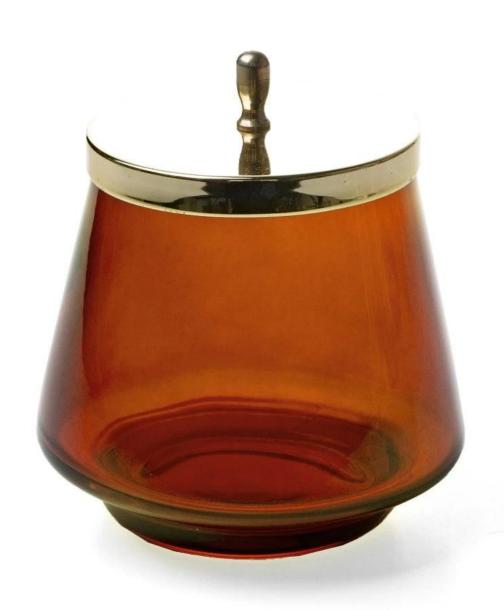

# Handmade Premium 12oz Pyramid Glass Candle Holder Clear, Amber, Pink

| Item Number | 12oz Filling Capacity                       |
|-------------|---------------------------------------------|
|             | Top dia 74 x Max Dia 102 x H90mm            |
|             | Handmade Soda lime glass                    |
|             | Metal Lid                                   |
|             | FDA/Cali 65 Pro Tests Pass                  |
|             | Lead and Cadmium Tests Pass                 |
|             | ASTM(Annealing and Thermal Shock) Test Pass |

#### Product details

- 1. These are handmade glass, the shape looks like pyramid with small stand.
- 2. The decoration is glossy translucent paint on the glass, it can pass cross hatch tape test and oil test, and also can apply decal printing or silkscreen printing on it.
- 3. Daily production 5,000pcs, MOQ 5,000pcs.

This glass holds 12oz wax and suitable for 2 wicks, we have fitments like glass lid, wooden lid, metal lid to fit it. Cupwind glass factory is experienced handmade glass factory china, it's very big and famous in China because we produce glasses for the top 10 Baijiu Brands in China like Moutai, the world-renowned Baijiu Brand. Regarding to this apothecary jar, we can product 60,000pcs per day with decoration. We have a furnace holds 90 ton raw material a day.