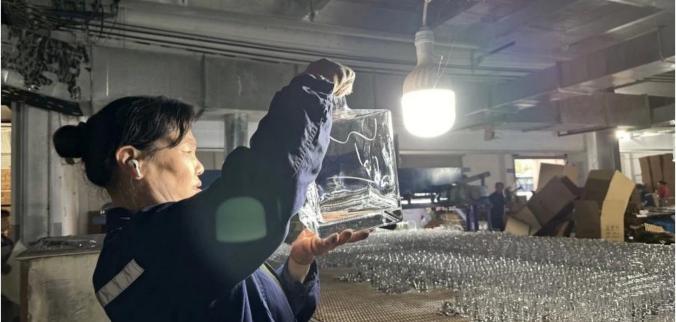

**Cupwind Candle Jar Production Line** 

**Cupwind Factory Photo** 

**Cupwind office photo** 

Packaging of pyramid glass candle holder

We will find out suitable packaging method according to different size products, for this hot stamping decal printing candle glass, we will pack it in a carton box with paper dividers like in 48pcs/72pcs.