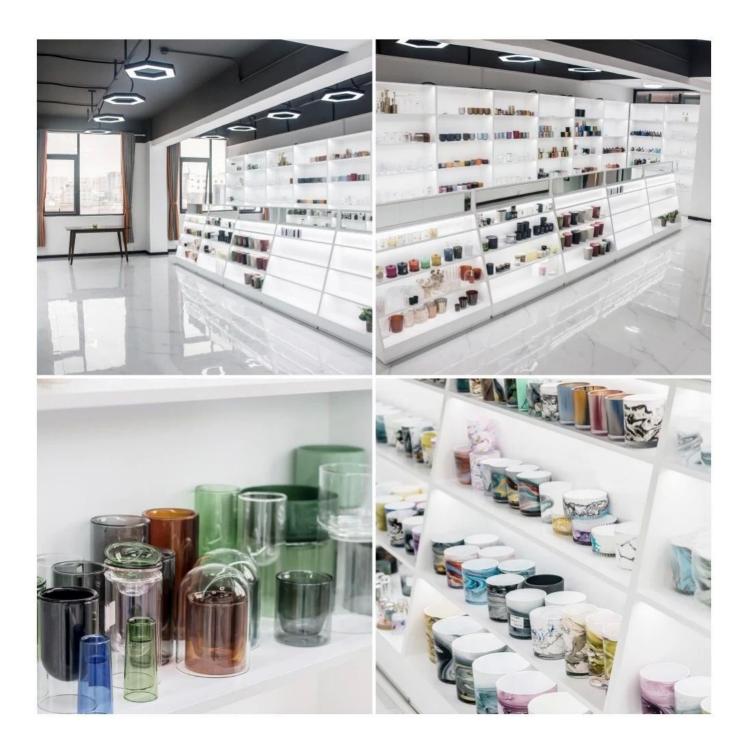

**Cupwind Candle Jar Production Line** 

**Cupwind Factory Photo** 

**Cupwind office photo** 

Packaging of pyramid glass candle holder

We will find out suitable packaging method according to different size products, for this hot stamping decal printing candle glass, we will pack it in a carton box with paper dividers like in 48pcs/72pcs.