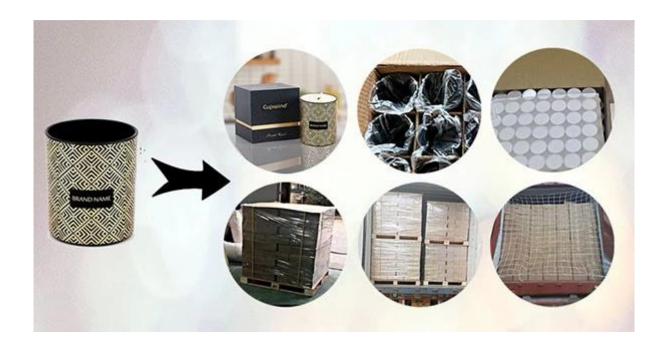

**Cupwind Candle Jar Production Line** 

**Cupwind Factory Photo** 

**Cupwind office photo** 

Packaging of pyramid glass candle holder

We will find out suitable packaging method according to different size products, for this hot stamping decal printing candle glass, we will pack it in a carton box with paper dividers like in 48pcs/72pcs.

Loading with wooden pallet which is safer and more efficient, in the end, we will have a cotton net at the door openning place to stop it from falling.