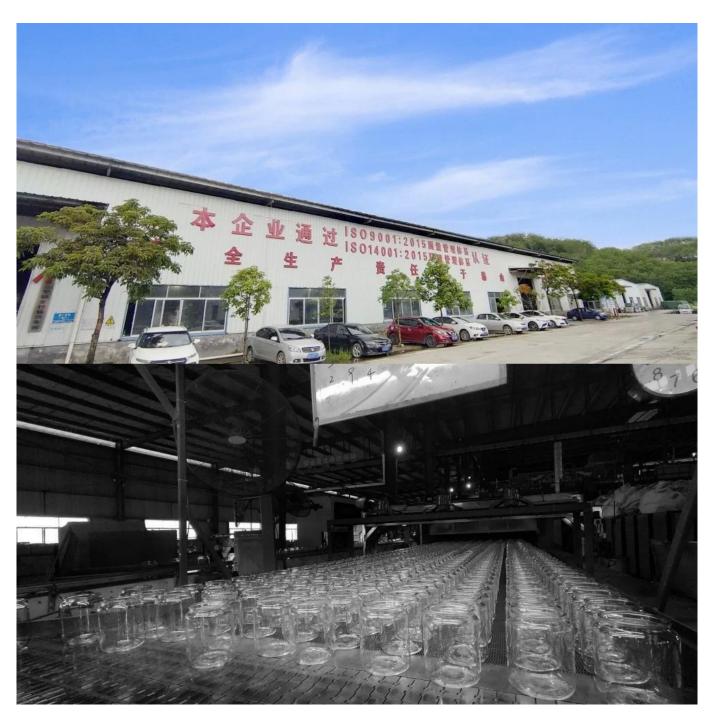

**Cupwind Candle Jar Production Line** 

**Cupwind Factory Photo** 

**Cupwind office photo** 

Packaging of pyramid glass candle holder

We will find out suitable packaging method according to different size products, for this hot stamping decal printing candle glass, we will pack it in a carton box with paper dividers like in 48pcs/72pcs.

This glass holds 12oz wax and suitable for 2 wicks, we have fitments like glass lid, wooden lid, metal lid to fit it. Cupwind glass factory is experienced handmade glass factory china, it's very big and famous in China because we produce glasses for the top 10 Baijiu Brands in China like Moutai, the world-renowned Baijiu Brand. Regarding to this apothecary jar, we can product 60,000pcs per day with decoration. We have a furnace holds 90 ton raw material a day.