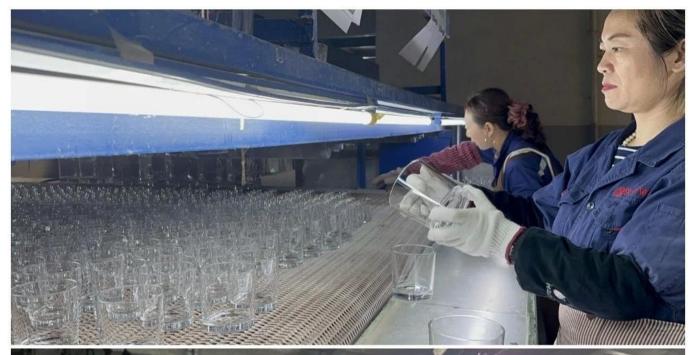

**Cupwind Candle Jar Production Line** 

**Cupwind Factory Photo** 

**Cupwind office photo** 

Packaging of pyramid glass candle holder

We will find out suitable packaging method according to different size products, for this hot stamping decal printing candle glass, we will pack it in a carton box with paper dividers like in 48pcs/72pcs.