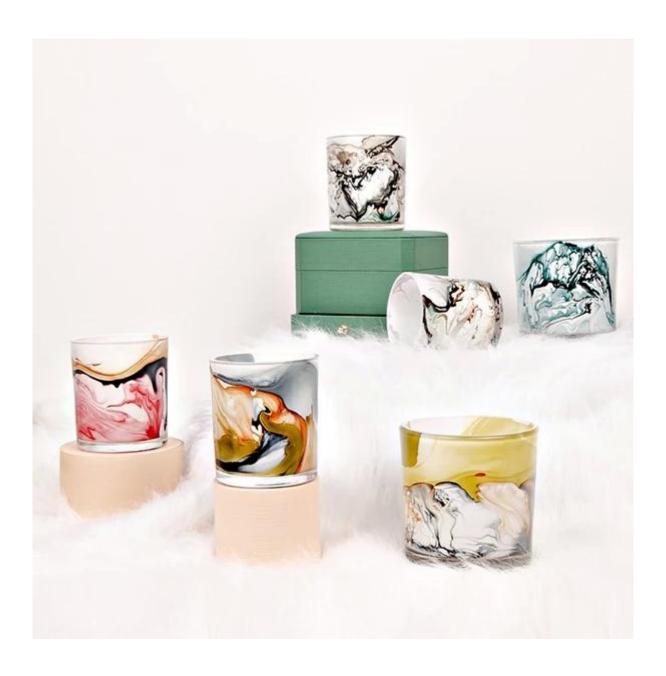

# **Handcraft Swirl Pattern Candle Glass Jar Supply**

The characteristic of this glass is the glass design with handcraft swirl pattern, it's definitely a new created decoration. Our factory is exclusive and with good technique for this kind of craft.

This candle glass is suitable for 14oz poured candles, it is a good choice for party, birthday, bath, dinner table etc.