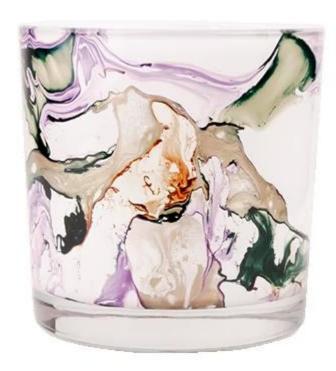

# **Handcraft Swirl Pattern Candle Glass Jar Supply**

The characteristic of this glass is the glass design with handcraft swirl pattern, it's definitely a new created decoration. Our factory is exclusive and with good technique for this kind of craft.

This candle glass is suitable for 14oz poured candles, it is a good choice for party, birthday, bath, dinner table etc.