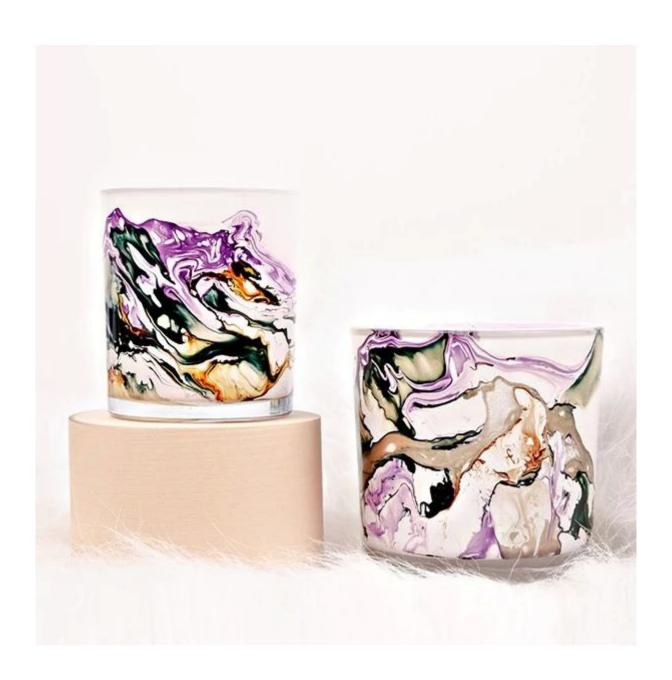

# **Handcraft Swirl Pattern Candle Glass Jar Supply**

The characteristic of this glass is the glass design with handcraft swirl pattern, it's definitely a new created decoration. Our factory is exclusive and with good technique for this kind of craft.

This candle glass is suitable for 14oz poured candles, it is a good choice for party, birthday, bath, dinner table etc.