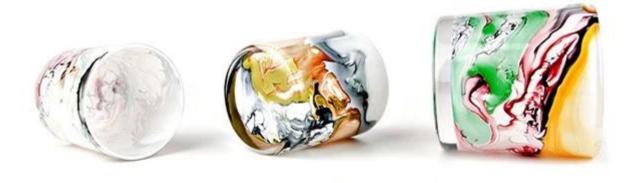

# **Handcraft Swirl Pattern Candle Glass Jar Supply**

The characteristic of this glass is the glass design with handcraft swirl pattern, it's definitely a new created decoration. Our factory is exclusive and with good technique for this kind of craft.