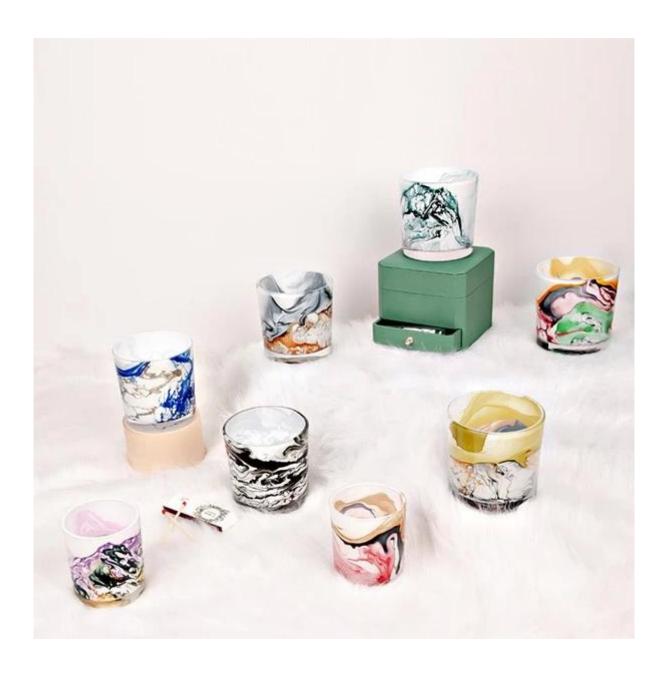

# **Handcraft Swirl Pattern Candle Glass Jar Supply**

The characteristic of this glass is the glass design with handcraft swirl pattern, it's definitely a new created decoration. Our factory is exclusive and with good technique for this kind of craft.

This candle glass is suitable for 14oz poured candles, it is a good choice for party, birthday, bath, dinner table etc.

### **Accessories that related to Candle Holders**

With requests of our customers, Cupwind also offers accessories such as gift box for scented candles, wick tool set like wick trimmer, cutter, snuffer, lids in wood and metal like stainless steel and zinc alloy.