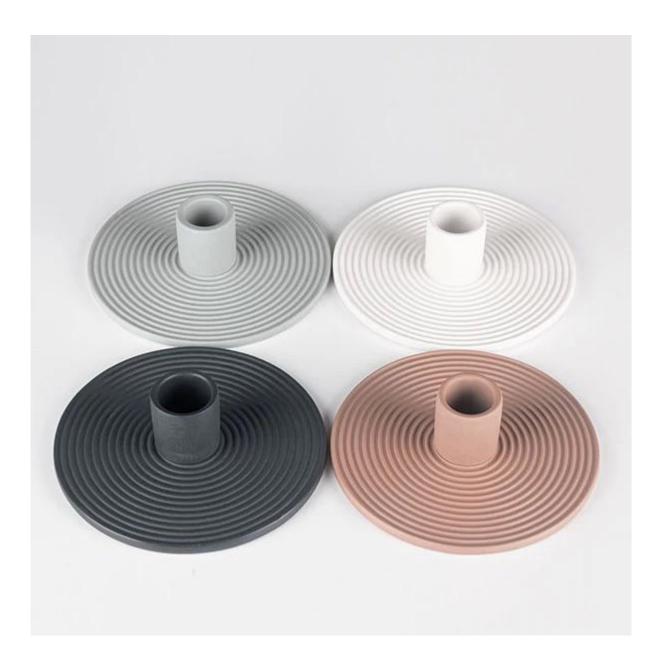

## **Gray Ceramic Candle Holder 20mm Candlestick Opening**

Cupwind is the reliable <u>China ceramic candlestick holder supplier</u> for years and accepted by many famous brands.

The Ceramic candle holder has a 20mm candlestick opening, it come with more than 10 different colors. Made of colored clay, which makes this product more elegant and quality.