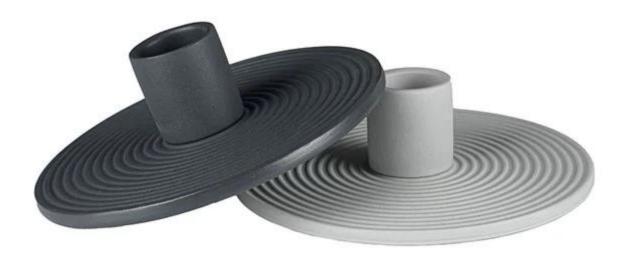

## **Gray Ceramic Candle Holder 20mm Candlestick Opening**

Cupwind is the reliable <u>China ceramic candlestick holder supplier</u> for years and accepted by many famous brands.

The Ceramic candle holder has a 20mm candlestick opening, it come with more than 10 different colors. Made of colored clay, which makes this product more elegant and quality.