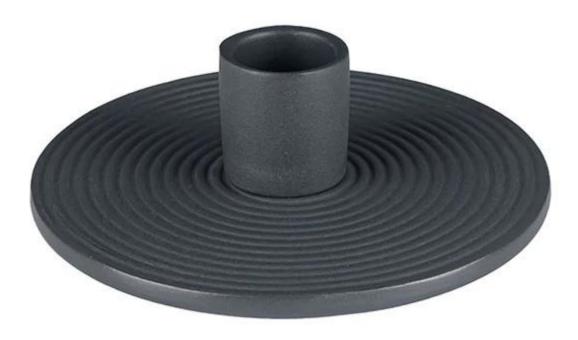

## **Gray Ceramic Candle Holder 20mm Candlestick Opening**

Cupwind is the reliable <u>China ceramic candlestick holder supplier</u> for years and accepted by many famous brands.

The Ceramic candle holder has a 20mm candlestick opening, it come with more than 10 different colors. Made of colored clay, which makes this product more elegant and quality.