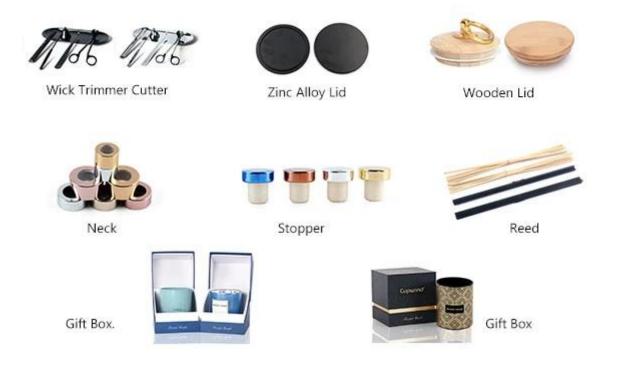

## Accessories that related to Ceramic Candle Holders

With requests of our customers, Cupwind also offers accessories such as gift box for scented candles, wick tool set like wick trimmer, cutter, snuffer, lids in wood and metal like stainless steel and zinc alloy.