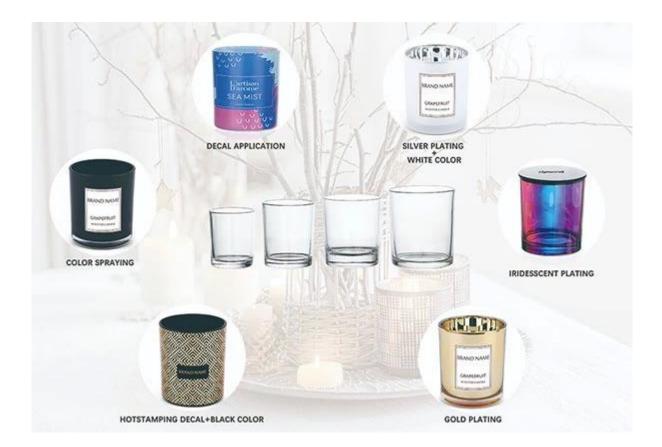

Worldwide famous brands making such as Armani Zara etc.

Cupwind is the reliable <u>china 8oz glass candle container wholesale</u>.

The glass candle jar spraying with green and yellow color in gradient finish, and with white paint decoration overall the cup. It's a eye catching decoration that suitable for spring and summer season.

It's a stock item in our workshop, has a low MOQ as 3000pcs. It's a good choice for a new brand or adding as new production line item.

Cupwind factory painted candle jar has 8oz wax filling capacity, perfect size for votive holders. It's also a

Each order is tested by third parties with annealing and thermal shock test, lead and cadium test before shipping out,

which assured our customers for years, here below is one of a test report for <u>iridescent candle holder</u> glass.