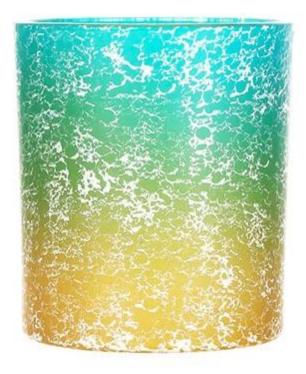

Worldwide famous brands making such as Armani Zara etc.

Cupwind is the reliable <u>china 8oz glass candle container wholesale</u>.

The glass candle jar spraying with green and yellow color in gradient finish, and with white paint decoration overall the cup. It's a eye catching decoration that suitable for spring and summer season.

It's a stock item in our workshop, has a low MOQ as 3000pcs. It's a good choice for a new brand or adding as new production line item.

Cupwind factory painted candle jar has 8oz wax filling capacity, perfect size for votive holders. It's also a

great home decor product in our house.

Cupwind is offering glass candle holder OEM and ODM for years. We have helped with many cusotmers to expand their product-lines with positive feedbacks. We have our own decorating workshop to gurantee the quality great. Cupwind is a quality and service oriented supplier of <u>candle vessels</u>.