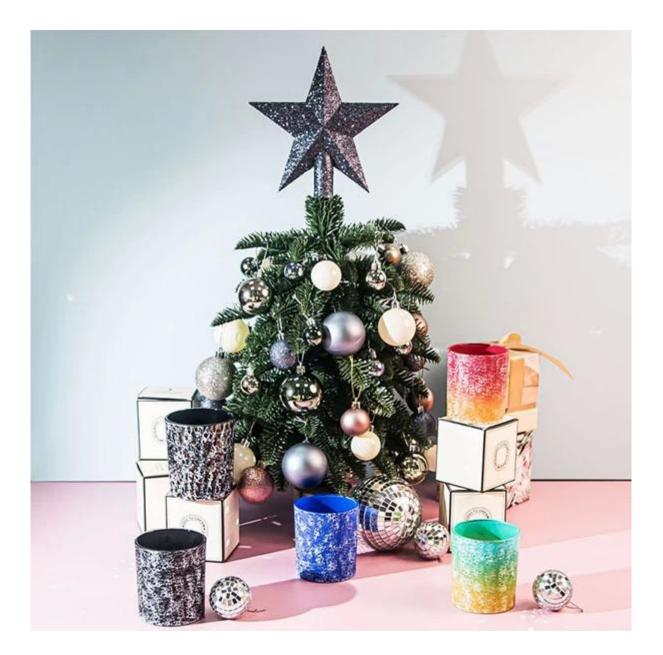

## Gradient Green and Yellow Color Spraying 8oz Glass Candle Container

10000 square meters decorating workshop.

20 kinds of different decorating machines.

20 years experience in the decorating area.

20+ stable glass factories supporting.

Worldwide famous brands making such as Armani Zara etc.

Cupwind is the reliable <u>china 8oz glass candle container wholesale</u>.

The glass candle jar spraying with green and yellow color in gradient finish, and with white paint decoration overall the cup. It's a eye catching decoration that suitable for spring and summer season.

It's a stock item in our workshop, has a low MOQ as 3000pcs. It's a good choice for a new brand or adding as new production line item.

Cupwind factory painted candle jar has 8oz wax filling capacity, perfect size for votive holders. It's also a

great home decor product in our house.

Cupwind is offering glass candle holder OEM and ODM for years. We have helped with many cusotmers to expand their product-lines with positive feedbacks. We have our own decorating workshop to gurantee the quality great. Cupwind is a quality and service oriented supplier of <u>candle vessels</u>.