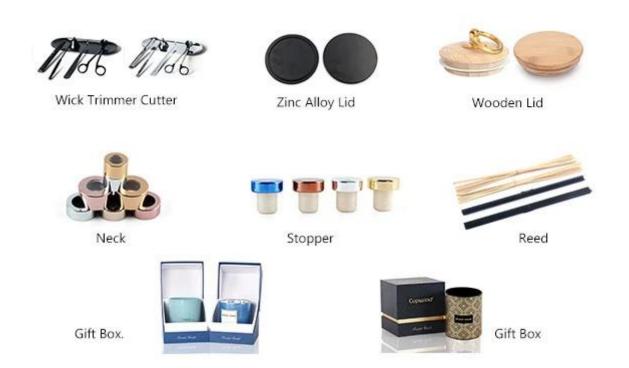

## Accessories that related to Candle Holders

With requests of our customers, Cupwind also offers accessories such as gift box for scented candles, wick tool set like wick trimmer, cutter, snuffer, lids in wood and metal like stainless steel and zinc alloy.