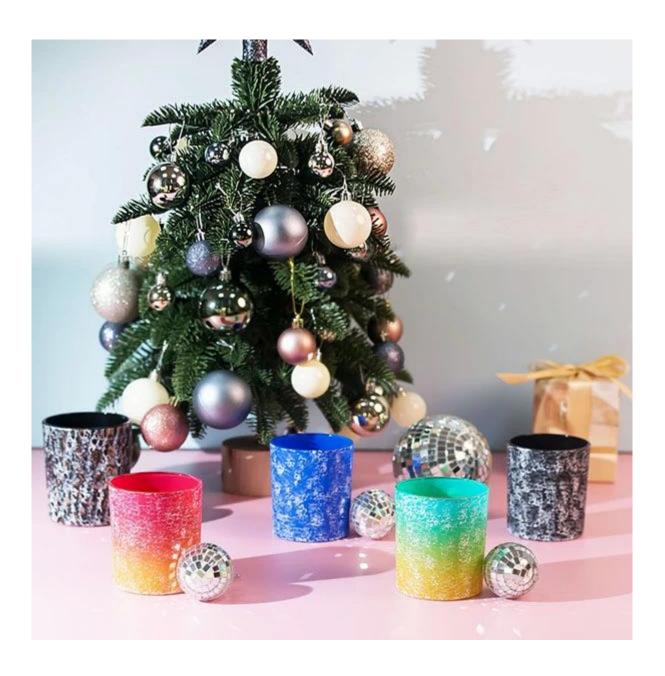

## Gradient Green and Yellow Color Spraying 8oz Glass Candle Container

10000 square meters decorating workshop.

20 kinds of different decorating machines.

20 years experience in the decorating area.

20+ stable glass factories supporting.

Worldwide famous brands making such as Armani Zara etc.

Cupwind is the reliable <u>china 8oz glass candle container wholesale</u>.

The glass candle jar spraying with green and yellow color in gradient finish, and with white paint decoration overall the cup. It's a eye catching decoration that suitable for spring and summer season.

It's a stock item in our workshop, has a low MOQ as 3000pcs. It's a good choice for a new brand or adding as new production line item.

Cupwind factory painted candle jar has 8oz wax filling capacity, perfect size for votive holders. It's also a

great home decor product in our house.

Cupwind is offering glass candle holder OEM and ODM for years. We have helped with many cusotmers to expand their product-lines with positive feedbacks. We have our own decorating workshop to gurantee the quality great. Cupwind is a quality and service oriented supplier of <u>candle vessels</u>.