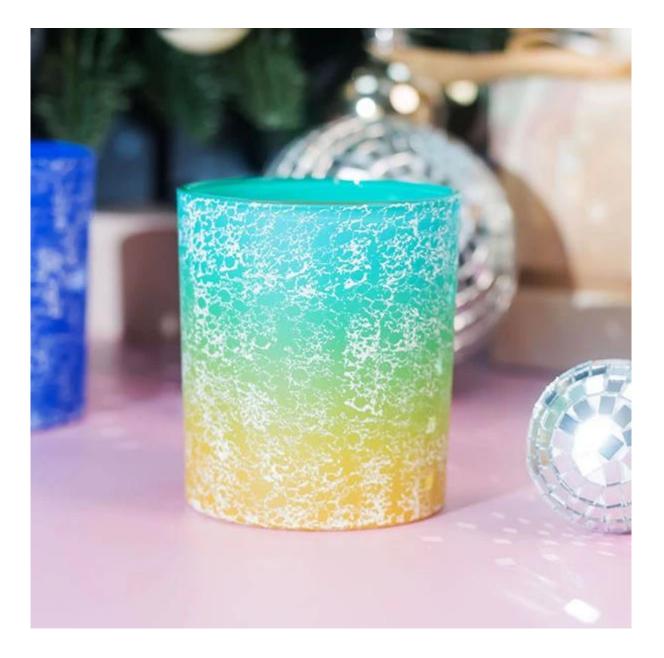

Worldwide famous brands making such as Armani Zara etc.

Cupwind is the reliable <u>china 8oz glass candle container wholesale</u>.

The glass candle jar spraying with green and yellow color in gradient finish, and with white paint decoration overall the cup. It's a eye catching decoration that suitable for spring and summer season.

It's a stock item in our workshop, has a low MOQ as 3000pcs. It's a good choice for a new brand or adding as new production line item.

Cupwind factory painted candle jar has 8oz wax filling capacity, perfect size for votive holders. It's also a

great home decor product in our house.

Cupwind is offering glass candle holder OEM and ODM for years. We have helped with many cusotmers to expand their product-lines with positive feedbacks. We have our own decorating workshop to gurantee the quality great. Cupwind is a quality and service oriented supplier of <u>candle vessels</u>.