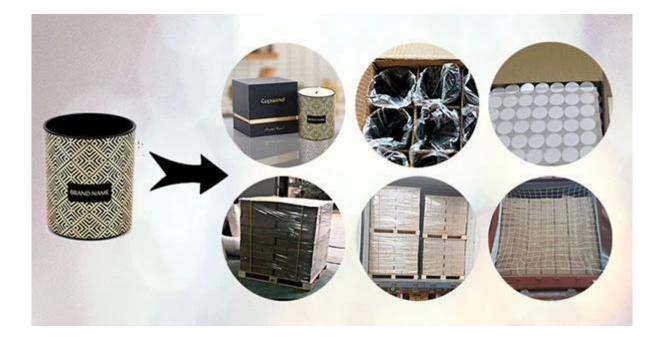

## Packaging of Candle Holders

Cupwind takes care of each piece of candle holders with heart.

Each candle holder is wraped by opp plastic bag, 24pcs/48pcs/72pcs/144pcs inserted into a carton box with egg dividers.

loading with wooden pallet which is safer and more efficient, in the end, we will have a cotton net at the door openning place to stop it from falling.