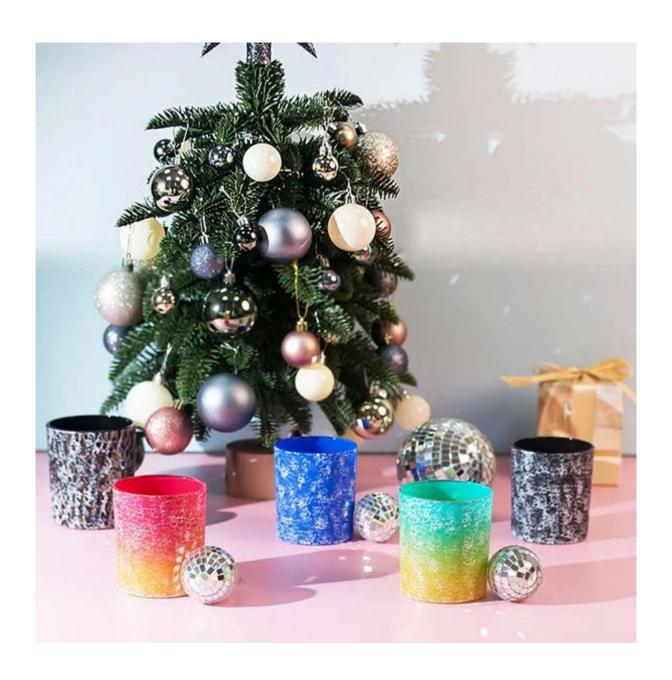

## **Gradient Color Spraying 8oz Glass Candle Vessel**

**Our Strength** 

10000 square meters decorating workshop.

20 kinds of different decorating machines.

20 years experience in the decorating area.

20+ stable glass factories supporting.

Worldwide famous brands making such as Armani Zara etc.

Cupwind is the reliable china 80z glass candle vessel wholesale.

The glass candle jar spraying with red and yellow color in gradient finish, and with white paint decoration overall the cup. It's a eye catching decoration that suitable for all seasons.

It's a stock item in our workshop, has a low MOQ as 3000pcs. It's a good choice for a new brand or adding as new production line item.

Cupwind factory painted candle jar has 8oz wax filling capacity, perfect size for votive holders. It's also a great home decor product in our house.