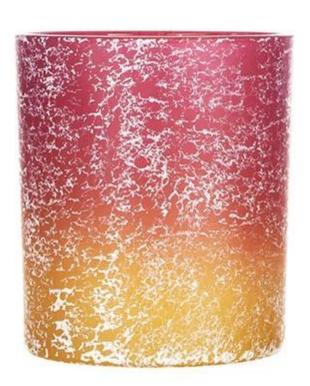

Worldwide famous brands making such as Armani Zara etc.

Cupwind is the reliable china 80z glass candle vessel wholesale.

The glass candle jar spraying with red and yellow color in gradient finish, and with white paint decoration overall the cup. It's a eye catching decoration that suitable for all seasons.

It's a stock item in our workshop, has a low MOQ as 3000pcs. It's a good choice for a new brand or adding as new production line item.

Cupwind factory painted candle jar has 8oz wax filling capacity, perfect size for votive holders. It's also a great home decor product in our house.