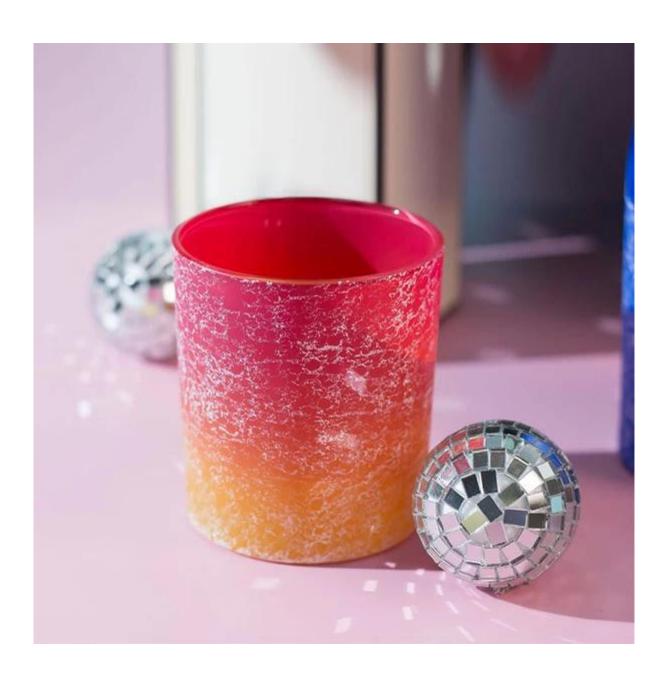

Worldwide famous brands making such as Armani Zara etc.

Cupwind is the reliable china 80z glass candle vessel wholesale.

The glass candle jar spraying with red and yellow color in gradient finish, and with white paint decoration overall the cup. It's a eye catching decoration that suitable for all seasons.

It's a stock item in our workshop, has a low MOQ as 3000pcs. It's a good choice for a new brand or adding as new production line item.

Cupwind factory painted candle jar has 8oz wax filling capacity, perfect size for votive holders. It's also a great home decor product in our house.