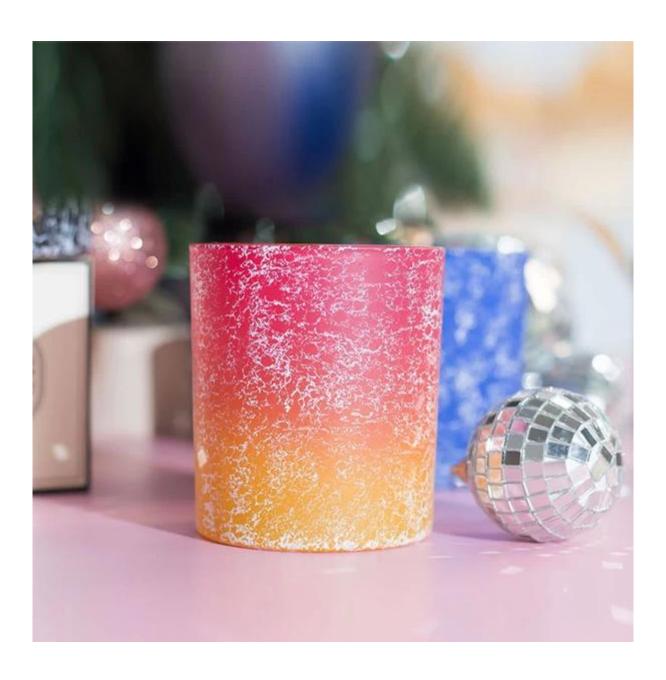

Worldwide famous brands making such as Armani Zara etc.

Cupwind is the reliable china 80z glass candle vessel wholesale.

The glass candle jar spraying with red and yellow color in gradient finish, and with white paint decoration overall the cup. It's a eye catching decoration that suitable for all seasons.

It's a stock item in our workshop, has a low MOQ as 3000pcs. It's a good choice for a new brand or adding as new production line item.

Cupwind factory painted candle jar has 8oz wax filling capacity, perfect size for votive holders. It's also a great home decor product in our house.