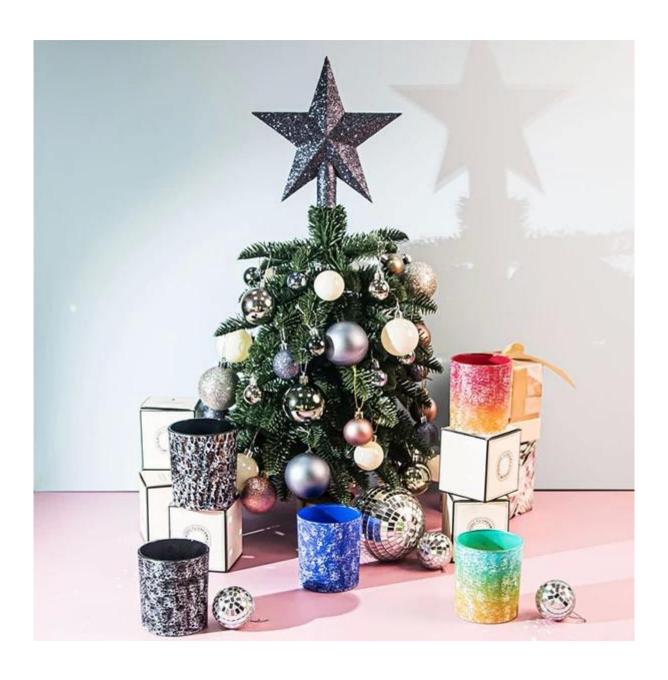

## **Gradient Color Spraying 8oz Glass Candle Vessel**

**Our Strength** 

10000 square meters decorating workshop.

20 kinds of different decorating machines.

20 years experience in the decorating area.

20+ stable glass factories supporting.

Worldwide famous brands making such as Armani Zara etc.

Cupwind is the reliable china 80z glass candle vessel wholesale.

The glass candle jar spraying with red and yellow color in gradient finish, and with white paint decoration overall the cup. It's a eye catching decoration that suitable for all seasons.

It's a stock item in our workshop, has a low MOQ as 3000pcs. It's a good choice for a new brand or adding as new production line item.

Cupwind factory painted candle jar has 8oz wax filling capacity, perfect size for votive holders. It's also a great home decor product in our house.