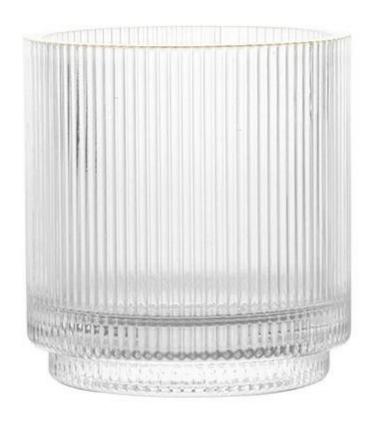

Elevate your home décor and hosting experience with our stunning Ribbed Gold Rim Glass collection. Crafted with precision and designed for elegance, these glassware pieces are perfect for any occasion—from intimate candlelit dinners to festive gatherings.

Our ribbed glasses feature a unique texture that not only enhances the visual appeal but also provides a comfortable grip. The luxurious gold rim adds a touch of sophistication, making each piece a focal point on your table. Whether you're serving refreshing beverages or elegant cocktails, these glasses will leave a lasting impression on your guests.