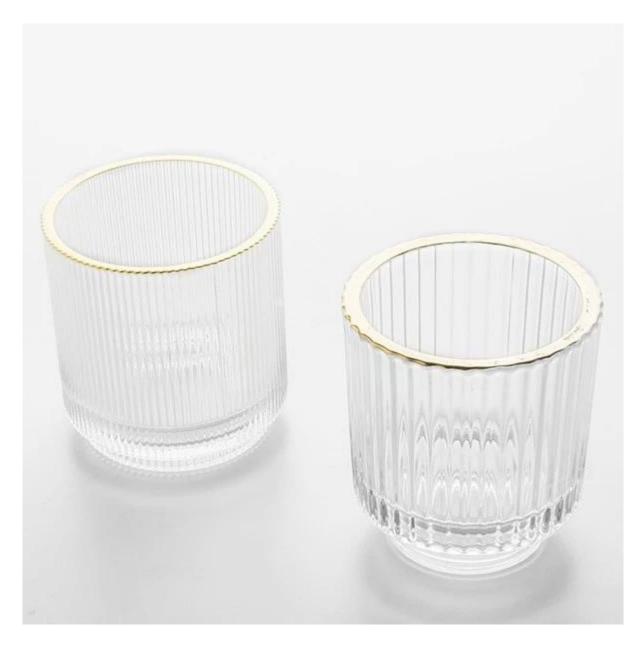

Elevate your home décor and hosting experience with our stunning Ribbed Gold Rim Glass collection. Crafted with precision and designed for elegance, these glassware pieces are perfect for any occasion—from intimate candlelit dinners to festive gatherings.

Our ribbed glasses feature a unique texture that not only enhances the visual appeal but also provides a comfortable grip. The luxurious gold rim adds a touch of sophistication, making each piece a focal point on your table. Whether you're serving refreshing beverages or elegant cocktails, these glasses will leave a lasting impression on your guests.

Ideal for home products retailers and candle brands alike, our Ribbed Gold Rim Glasses can be beautifully paired with scented candles, creating a stunning centerpiece that transforms any space. Their versatility makes them suitable for both casual and upscale settings, ensuring they will be a cherished part of your collection.