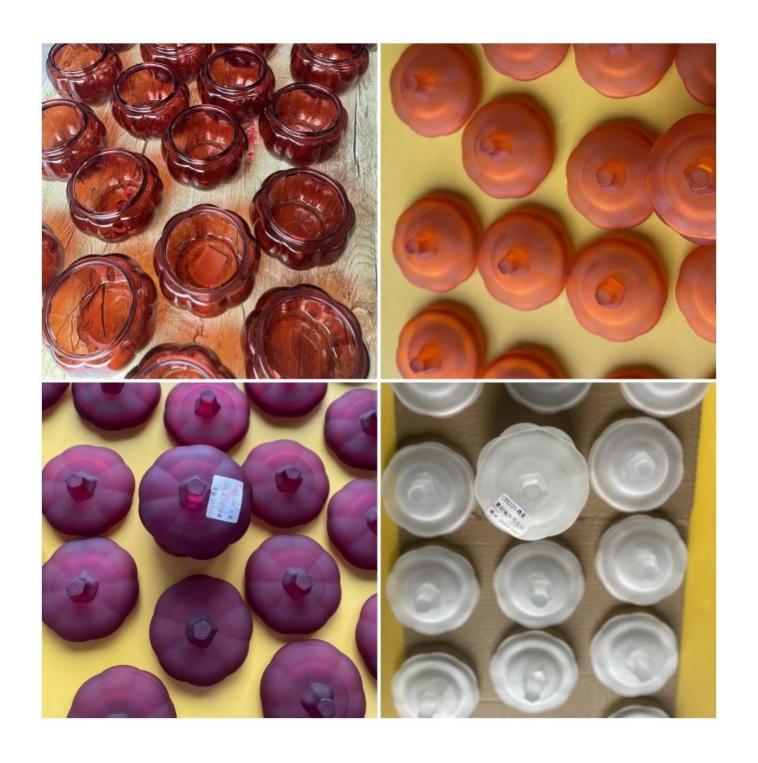

Elevate your home décor and hosting experience with our stunning Ribbed Gold Rim Glass collection. Crafted with precision and designed for elegance, these glassware pieces are perfect for any occasion—from intimate candlelit dinners to festive gatherings.

Our ribbed glasses feature a unique texture that not only enhances the visual appeal but also provides a comfortable grip. The luxurious gold rim adds a touch of sophistication, making each piece a focal point on your table. Whether you're serving refreshing beverages or elegant cocktails, these glasses will leave a lasting impression on your guests.

Ideal for home products retailers and candle brands alike, our Ribbed Gold Rim Glasses can be beautifully paired with scented candles, creating a stunning centerpiece that transforms any space. Their versatility makes them suitable for both casual and upscale settings, ensuring they will be a cherished part of your collection.

Each glass is meticulously crafted from high-quality materials, ensuring durability without compromising on style. Our commitment to excellence guarantees that these pieces will stand the test of time, serving as a timeless addition to your home for years to come.