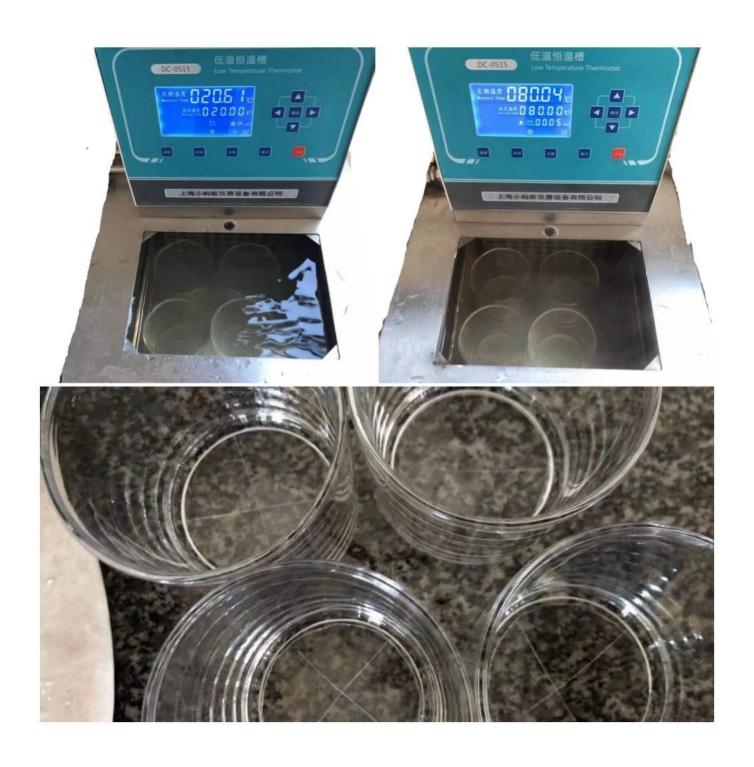

# **About Testing Method**

Cupwind has testing machine to do ASTM test for the <u>ribbed gold rim glass</u>, as a candle holder glass, ASTM test is neccesary for whatever small or big orders. We focuses on candle holder glass safety seriously, we have the same testing equipments compared with third party lab.