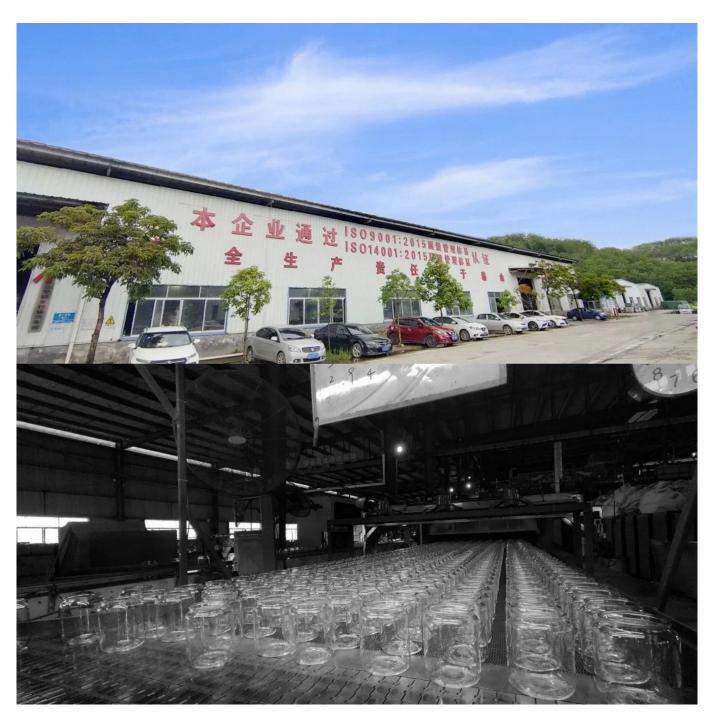

**Cupwind Candle Jar Production Line** 

**Cupwind Factory Photo** 

**Cupwind office photo** 

Packaging of iridescent metal lid

Normally the lid is packed in carton box with paper dividers separated. Loading with wooden pallet which is safer and more efficient, in the end, we will have a cotton net at the door openning place to stop it from falling.