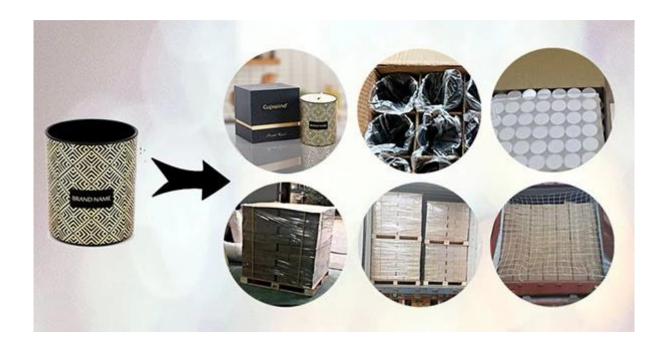

**Cupwind Candle Jar Production Line** 

**Cupwind Factory Photo** 

**Cupwind office photo** 

Packaging of iridescent metal lid

Normally the lid is packed in carton box with paper dividers separated. Loading with wooden pallet which is safer and more efficient, in the end, we will have a cotton net at the door openning place to stop it from falling.